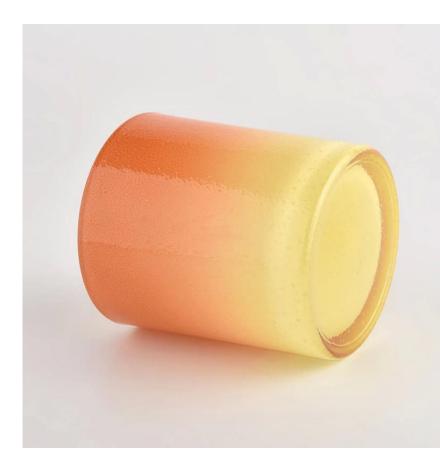

### ombre glass candel holder unique candle jar

Sunny Glatwares not only places OEM / ODM orders, but also helps many brands to start with product concepts.

#### Flexible dimensions design can expand rapidly your market

Item: 8090 Top dia: 80 mm Bottom dia: 90 mm Capcity:300ml

MOQ: 3000 PCS

We transform your ideas into creative fragrant products and we sell ourselves on the local market.

#### **Product features**

 High quality home decoration glass perfume bottle.
Suitable for use in hotels, weddings, etc.
Meet the functionality of the ASTM test product.