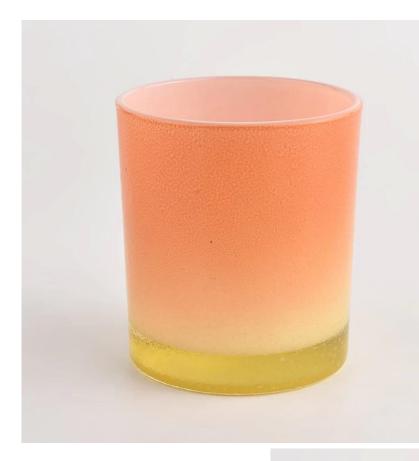

### ombre glass candel holder unique candle jar

Sunny Glatwares not only places OEM / ODM orders, but also helps many brands to start with product concepts.

#### Flexible dimensions design can expand rapidly your market

Item: 8090 Top dia: 80 mm Bottom dia: 90 mm Capcity:300ml

MOQ: 3000 PCS

We transform your ideas into creative fragrant products and we sell ourselves on the local market.

#### **Product features**

 High quality home decoration glass perfume bottle.
Suitable for use in hotels, weddings, etc.
Meet the functionality of the ASTM test product.