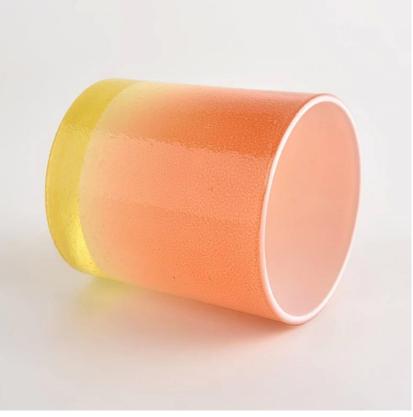

### ombre glass candel holder unique candle jar

Sunny Glatwares not only places OEM / ODM orders, but also helps many brands to start with product concepts.

#### Flexible dimensions design can expand rapidly your market

Item: 8090 Top dia: 80 mm Bottom dia: 90 mm Capcity:300ml

MOQ: 3000 PCS

We transform your ideas into creative fragrant products and we sell ourselves on the local market.

#### **Product features**

 High quality home decoration glass perfume bottle.
Suitable for use in hotels, weddings, etc.
Meet the functionality of the ASTM test product.