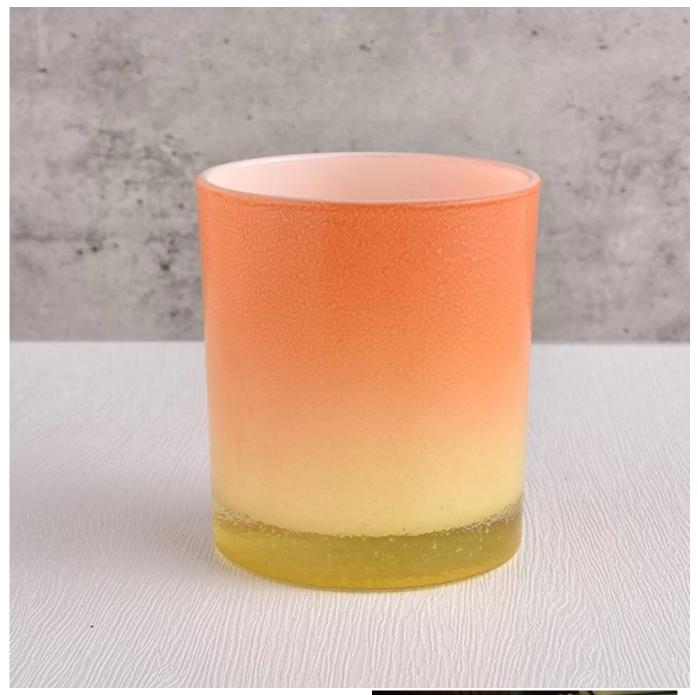

### ombre glass candel holder unique candle jar

Sunny Glatwares not only places OEM / ODM orders, but also helps many brands to start with product concepts.

#### Flexible dimensions design can expand rapidly your market

Item: 8090 Top dia: 80 mm Bottom dia: 90 mm Capcity:300ml

MOQ: 3000 PCS

We transform your ideas into creative fragrant products and we sell ourselves on the local market.

#### **Product features**

 High quality home decoration glass perfume bottle.
Suitable for use in hotels, weddings, etc.
Meet the functionality of the ASTM test product.