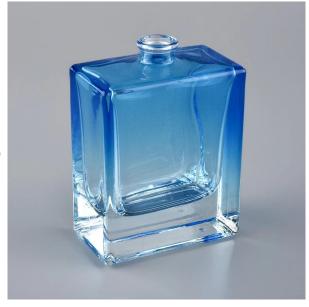

## ombre blue square glass perfume bottle

#### Flexible size design allows your market to grow rapidly

Top dia: 15mm
Bottom dia: 58X32mm
Height:81mm
Weight: 194g
Capacity: 55ml MOQ: 30000pcs

Custom designs and different sizes available

With our strong support, our customers are growing rapidly, from small workshops to industry leaders.