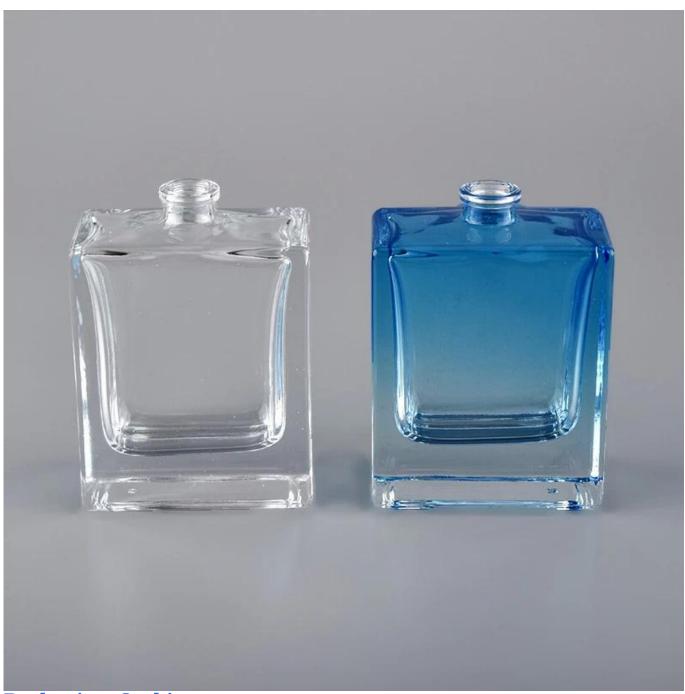

## ombre blue square glass perfume bottle

#### Flexible size design allows your market to grow rapidly

Top dia: 15mm
Bottom dia: 58X32mm
Height:81mm
Weight: 194g
Capacity: 55ml MOQ: 30000pcs

Custom designs and different sizes available

With our strong support, our customers are growing rapidly, from small workshops to industry leaders.