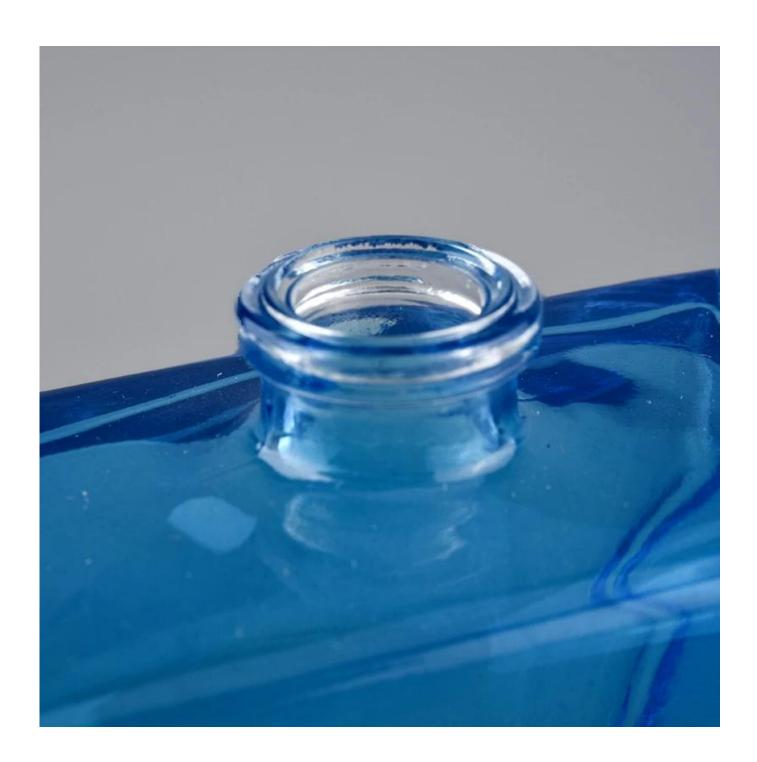

## ombre blue square glass perfume bottle

#### Flexible size design allows your market to grow rapidly

Top dia: 15mm
Bottom dia: 58X32mm
Height:81mm
Weight: 194g
Capacity: 55ml MOQ: 30000pcs

Custom designs and different sizes available

With our strong support, our customers are growing rapidly, from small workshops to industry leaders.