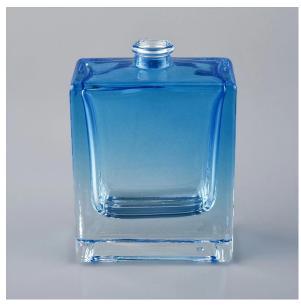

## ombre blue square glass perfume bottle

#### Flexible size design allows your market to grow rapidly

Top dia: 15mm
Bottom dia: 58X32mm
Height:81mm
Weight: 194g
Capacity: 55ml MOQ: 30000pcs

Custom designs and different sizes available

With our strong support, our customers are growing rapidly, from small workshops to industry leaders.