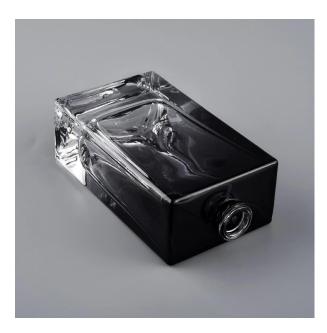

## ombre black square glass perfume bottles

#### Flexible size design allows your market to grow rapidly

Top dia: 15mm
Bottom dia: 50X30mm
Height:92mm
Weight: 177g
Capacity: 60ml

Custom designs and different sizes available

With our strong support, our customers are growing rapidly, from small workshops to industry leaders.