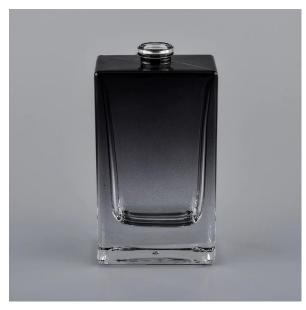

## ombre black square glass perfume bottles

#### Flexible size design allows your market to grow rapidly

Top dia: 15mm
Bottom dia: 50X30mm
Height:92mm
Weight: 177g
Capacity: 60ml

Custom designs and different sizes available

With our strong support, our customers are growing rapidly, from small workshops to industry leaders.