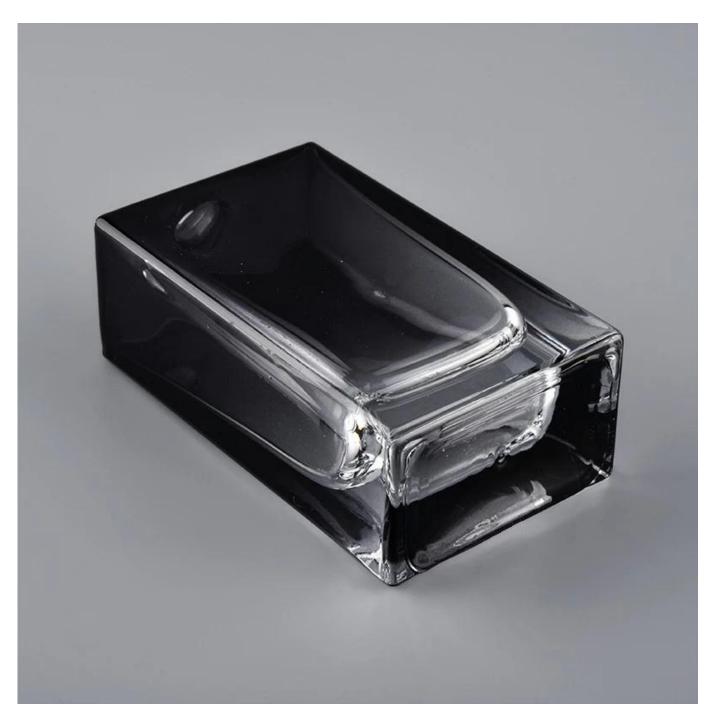

## ombre black square glass perfume bottles

#### Flexible size design allows your market to grow rapidly

Top dia: 15mm
Bottom dia: 50X30mm
Height:92mm
Weight: 177g
Capacity: 60ml

Custom designs and different sizes available

With our strong support, our customers are growing rapidly, from small workshops to industry leaders.