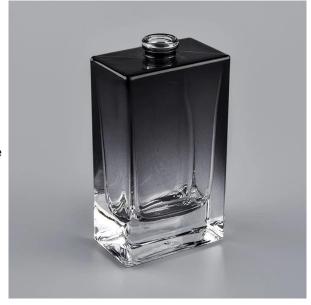

## ombre black square glass perfume bottles

#### Flexible size design allows your market to grow rapidly

Top dia: 15mm
Bottom dia: 50X30mm
Height:92mm
Weight: 177g
Capacity: 60ml

Custom designs and different sizes available

With our strong support, our customers are growing rapidly, from small workshops to industry leaders.