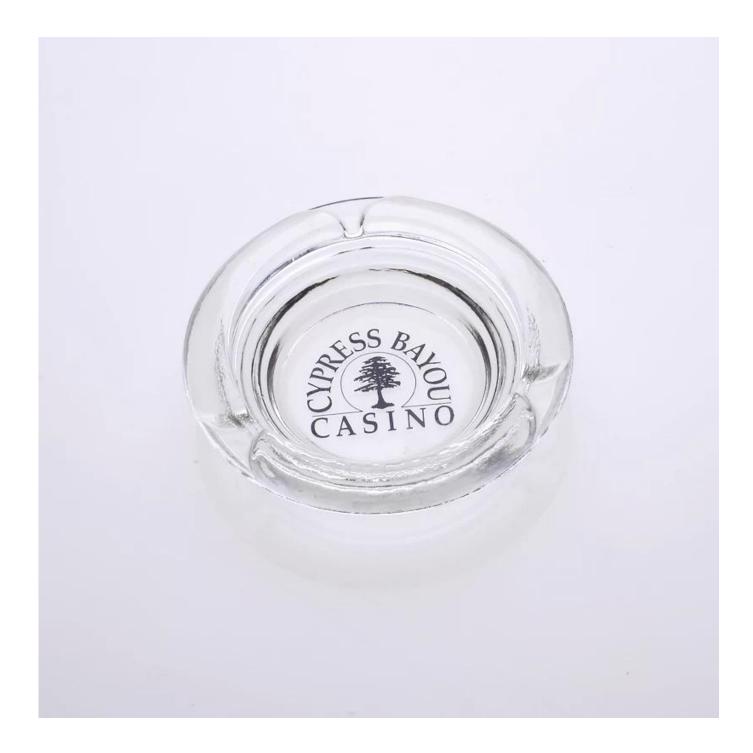

## old fashion heat-resistant round crystal glass ashtray

| Product Details  |                                                                                                                                                                                                  |
|------------------|--------------------------------------------------------------------------------------------------------------------------------------------------------------------------------------------------|
|                  |                                                                                                                                                                                                  |
| Material         | Hight White crystal glass ashtray                                                                                                                                                                |
| Crafts           | Machine Pressed Glass Ashtray                                                                                                                                                                    |
| Capacity         | 500,000 to 1,000,000 / month                                                                                                                                                                     |
| Sample Time      | 1. 5 days if at exit shaped and size of glass<br>2. 15 days if need new shape or size of glass                                                                                                   |
| Delivery Time    | 35 days after sample and order confirmation                                                                                                                                                      |
| Payment Terms    | T / T 30% down payment, pay the balance due to see a copy of the bill of lading                                                                                                                  |
| Transport        | By sea,by air,by Express and your shipping agent is acceptable                                                                                                                                   |
| Product Features | <ol> <li>Machine pressed Glass Ashtray</li> <li>Usage:used in pub, hotel, restaurants, hotel,etc</li> <li>Professional Q/C for quality control.</li> <li>Meet FDA test and food grade</li> </ol> |