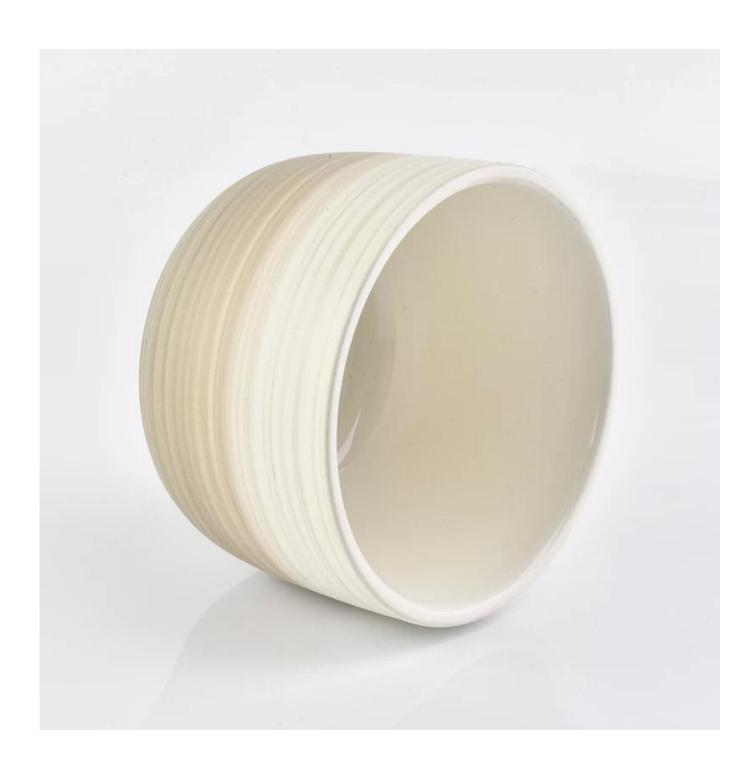

| product name | off-white glazed ceramic candle holders with brush pattern |
|--------------|------------------------------------------------------------|
| article      | SGFCF18122703                                              |

| Cut it           | Top dia:114mm Bottom dia: 76.5mm Max dia:111mm Height: 82.2mm Weight:374g Capacity: 550ml                                                                                                                |
|------------------|----------------------------------------------------------------------------------------------------------------------------------------------------------------------------------------------------------|
| capacity         | Various sizes of candle holders, etc.                                                                                                                                                                    |
| sampling time    | 1.5 days if the shape and size of the product exist It takes 2.15 days for products that require new shapes and new sizes                                                                                |
| package          | 24pcs / 36pcs / 48pcs regular safe packing, etc, export carton with egg divider                                                                                                                          |
| MOQ              | 3000 tablets                                                                                                                                                                                             |
| delivery time    | 55 days from order confirmation                                                                                                                                                                          |
| payment terms    | 30% deposit by T / T in advance, after the balance shows the copy of B / L.                                                                                                                              |
| product features | <ol> <li>High quality and competitive price</li> <li>ASTM test</li> <li>Ecology</li> <li>Widely used in wedding, party, family, bar, etc.</li> <li>Ceramic container with variable decoration</li> </ol> |