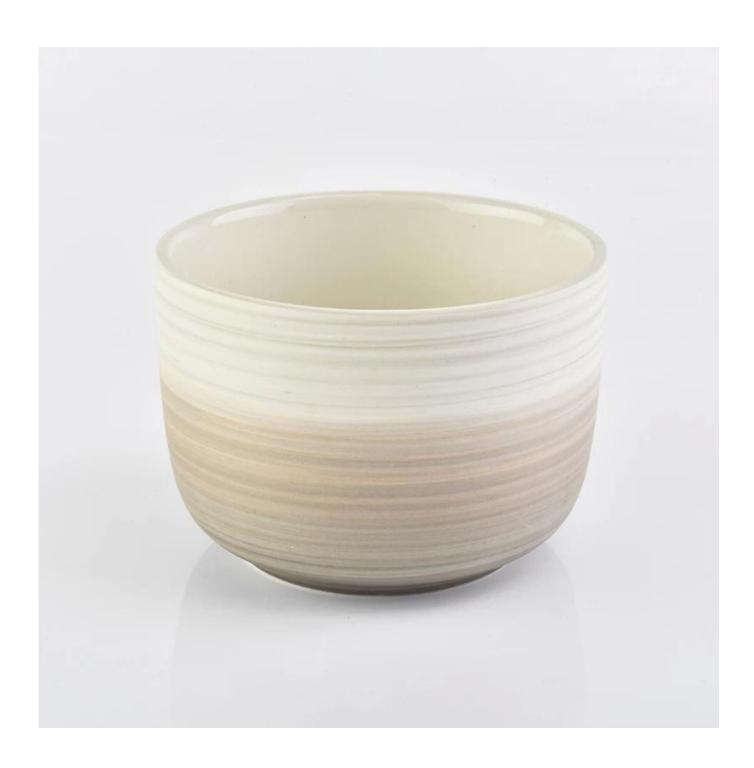

| product name | off-white glazed ceramic candle holders with brush pattern |
|--------------|------------------------------------------------------------|
| article      | SGFCF18122703                                              |

| Cut it           | Top dia:114mm Bottom dia: 76.5mm Max dia:111mm Height: 82.2mm Weight:374g Capacity: 550ml                                                                                                                |
|------------------|----------------------------------------------------------------------------------------------------------------------------------------------------------------------------------------------------------|
| capacity         | Various sizes of candle holders, etc.                                                                                                                                                                    |
| sampling time    | 1.5 days if the shape and size of the product exist It takes 2.15 days for products that require new shapes and new sizes                                                                                |
| package          | 24pcs / 36pcs / 48pcs regular safe packing, etc, export carton with egg divider                                                                                                                          |
| MOQ              | 3000 tablets                                                                                                                                                                                             |
| delivery time    | 55 days from order confirmation                                                                                                                                                                          |
| payment terms    | 30% deposit by T / T in advance, after the balance shows the copy of B / L.                                                                                                                              |
| product features | <ol> <li>High quality and competitive price</li> <li>ASTM test</li> <li>Ecology</li> <li>Widely used in wedding, party, family, bar, etc.</li> <li>Ceramic container with variable decoration</li> </ol> |