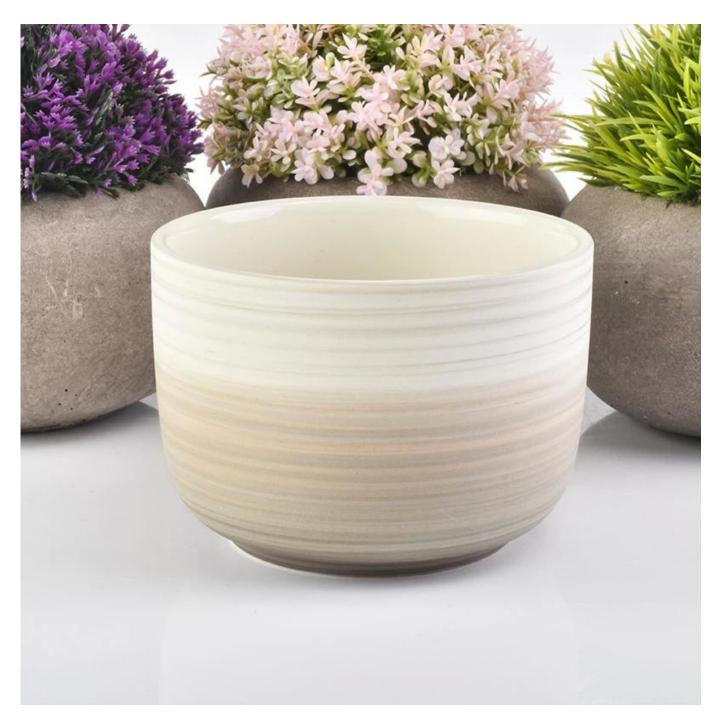

| product name | off-white glazed ceramic candle holders with brush pattern |
|--------------|------------------------------------------------------------|
| article      | SGFCF18122703                                              |

| Cut it           | Top dia:114mm Bottom dia: 76.5mm Max dia:111mm Height: 82.2mm Weight:374g Capacity: 550ml                                                                                                                |
|------------------|----------------------------------------------------------------------------------------------------------------------------------------------------------------------------------------------------------|
| capacity         | Various sizes of candle holders, etc.                                                                                                                                                                    |
| sampling time    | 1.5 days if the shape and size of the product exist It takes 2.15 days for products that require new shapes and new sizes                                                                                |
| package          | 24pcs / 36pcs / 48pcs regular safe packing, etc, export carton with egg divider                                                                                                                          |
| MOQ              | 3000 tablets                                                                                                                                                                                             |
| delivery time    | 55 days from order confirmation                                                                                                                                                                          |
| payment terms    | 30% deposit by T / T in advance, after the balance shows the copy of B / L.                                                                                                                              |
| product features | <ol> <li>High quality and competitive price</li> <li>ASTM test</li> <li>Ecology</li> <li>Widely used in wedding, party, family, bar, etc.</li> <li>Ceramic container with variable decoration</li> </ol> |