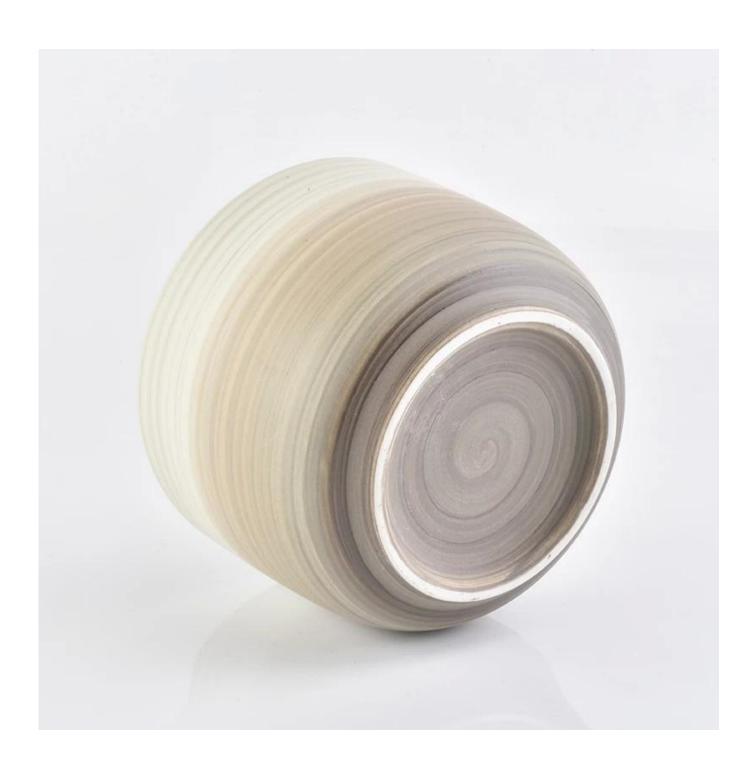

| product name | off-white glazed ceramic candle holders with brush pattern |
|--------------|------------------------------------------------------------|
| article      | SGFCF18122703                                              |

| Cut it           | Top dia:114mm Bottom dia: 76.5mm Max dia:111mm Height: 82.2mm Weight:374g Capacity: 550ml                                                                                                                |
|------------------|----------------------------------------------------------------------------------------------------------------------------------------------------------------------------------------------------------|
| capacity         | Various sizes of candle holders, etc.                                                                                                                                                                    |
| sampling time    | 1.5 days if the shape and size of the product exist It takes 2.15 days for products that require new shapes and new sizes                                                                                |
| package          | 24pcs / 36pcs / 48pcs regular safe packing, etc, export carton with egg divider                                                                                                                          |
| MOQ              | 3000 tablets                                                                                                                                                                                             |
| delivery time    | 55 days from order confirmation                                                                                                                                                                          |
| payment terms    | 30% deposit by T / T in advance, after the balance shows the copy of B / L.                                                                                                                              |
| product features | <ol> <li>High quality and competitive price</li> <li>ASTM test</li> <li>Ecology</li> <li>Widely used in wedding, party, family, bar, etc.</li> <li>Ceramic container with variable decoration</li> </ol> |