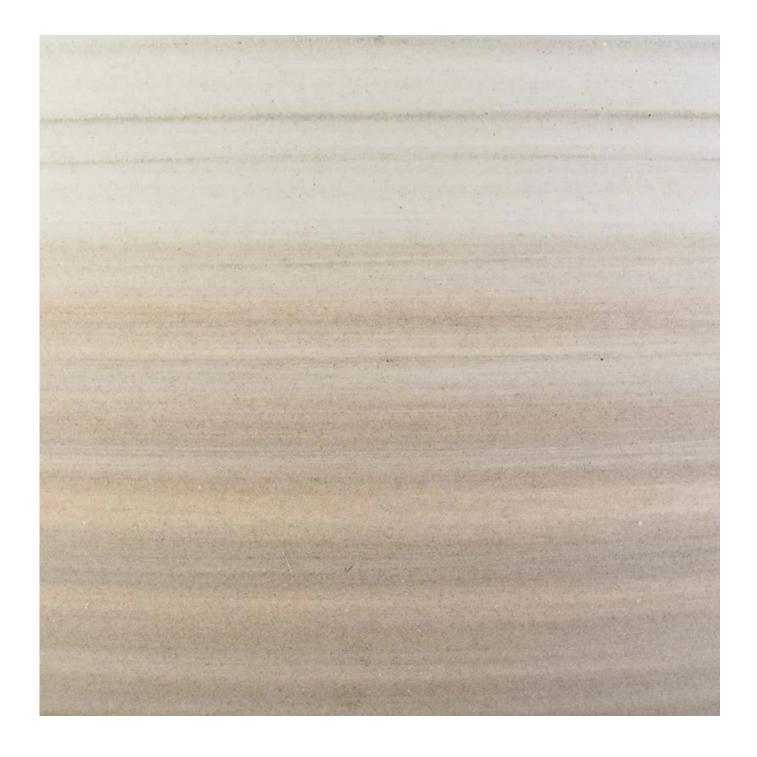

| product name | off-white glazed ceramic candle holders with brush pattern |
|--------------|------------------------------------------------------------|
| article      | SGFCF18122703                                              |

| Cut it           | Top dia:114mm Bottom dia: 76.5mm Max dia:111mm Height: 82.2mm Weight:374g Capacity: 550ml                                                                                                                |
|------------------|----------------------------------------------------------------------------------------------------------------------------------------------------------------------------------------------------------|
| capacity         | Various sizes of candle holders, etc.                                                                                                                                                                    |
| sampling time    | 1.5 days if the shape and size of the product exist It takes 2.15 days for products that require new shapes and new sizes                                                                                |
| package          | 24pcs / 36pcs / 48pcs regular safe packing, etc, export carton with egg divider                                                                                                                          |
| MOQ              | 3000 tablets                                                                                                                                                                                             |
| delivery time    | 55 days from order confirmation                                                                                                                                                                          |
| payment terms    | 30% deposit by T / T in advance, after the balance shows the copy of B / L.                                                                                                                              |
| product features | <ol> <li>High quality and competitive price</li> <li>ASTM test</li> <li>Ecology</li> <li>Widely used in wedding, party, family, bar, etc.</li> <li>Ceramic container with variable decoration</li> </ol> |