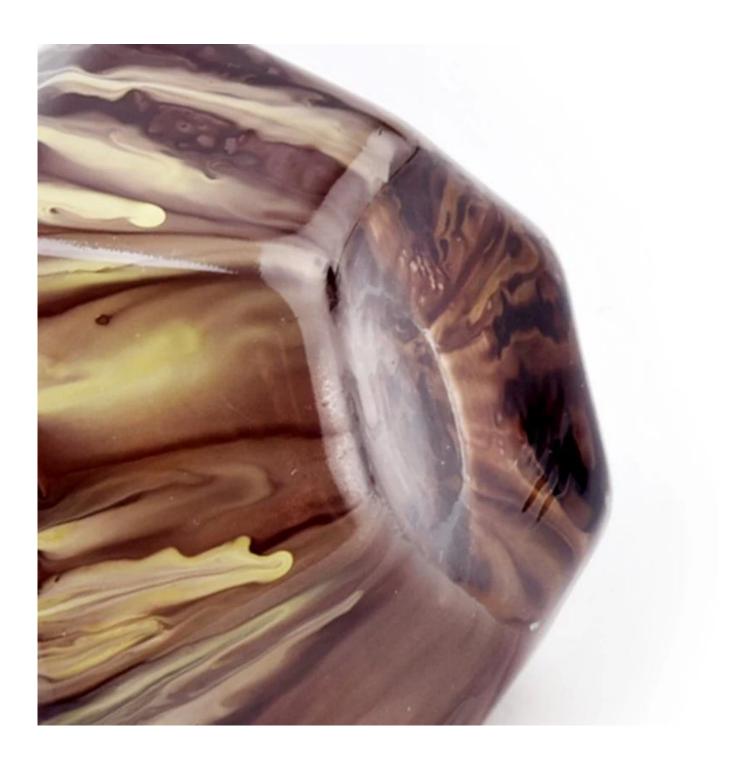

## newly design 10oz colorful glass candle holders with artwork

Sunny Glasswares not only places  $\operatorname{OEM}$  /  $\operatorname{ODM}$  orders, but also helps many brands to start with product concepts.

| Measure           | Item:SGHT22101803 Top dia: 66mm Bottom dia: 45mm Height: 95mm Weight: 216g Max dia: 90mm Capacity: 295ml |
|-------------------|----------------------------------------------------------------------------------------------------------|
|                   | MOQ:5000PCS  Normal packing,Individual gift box, PVC box, window box, color box, white box, etc          |
|                   | Within 35 days after the sample and order confirmed                                                      |
| Payment term      | 30% deposit by T/T in advance and the balance against the copy of B/L                                    |
| Shipment          | By sea,by air,by Express and your shipping agent is acceptable                                           |
| Usage<br>Occasion | Home decor,Wedding Decoration,Wedding Favors,Decoration enhancement                                      |