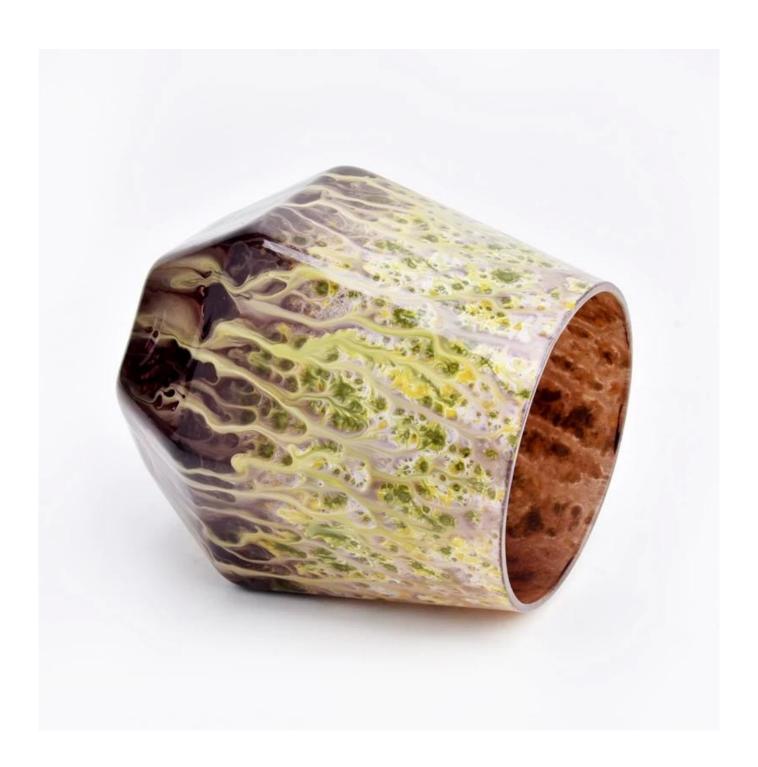

## newly design 10oz colorful glass candle holders with artwork

Sunny Glasswares not only places  $\operatorname{OEM}$  /  $\operatorname{ODM}$  orders, but also helps many brands to start with product concepts.

| Measure           | Item:SGHT22101803 Top dia: 66mm Bottom dia: 45mm Height: 95mm Weight: 216g Max dia: 90mm Capacity: 295ml |
|-------------------|----------------------------------------------------------------------------------------------------------|
|                   | MOQ:5000PCS  Normal packing,Individual gift box, PVC box, window box, color box, white box, etc          |
|                   | Within 35 days after the sample and order confirmed                                                      |
| Payment term      | 30% deposit by T/T in advance and the balance against the copy of B/L                                    |
| Shipment          | By sea,by air,by Express and your shipping agent is acceptable                                           |
| Usage<br>Occasion | Home decor,Wedding Decoration,Wedding Favors,Decoration enhancement                                      |