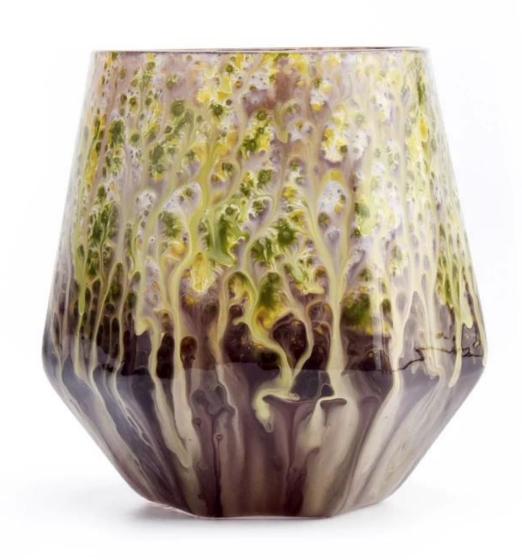

## newly design 10oz colorful glass candle holders with artwork

Sunny Glasswares not only places  $\operatorname{OEM}$  /  $\operatorname{ODM}$  orders, but also helps many brands to start with product concepts.

| Measure           | Item:SGHT22101803 Top dia: 66mm Bottom dia: 45mm Height: 95mm Weight: 216g Max dia: 90mm Capacity: 295ml |
|-------------------|----------------------------------------------------------------------------------------------------------|
|                   | MOQ:5000PCS  Normal packing,Individual gift box, PVC box, window box, color box, white box, etc          |
|                   | Within 35 days after the sample and order confirmed                                                      |
| Payment term      | 30% deposit by T/T in advance and the balance against the copy of B/L                                    |
| Shipment          | By sea,by air,by Express and your shipping agent is acceptable                                           |
| Usage<br>Occasion | Home decor,Wedding Decoration,Wedding Favors,Decoration enhancement                                      |