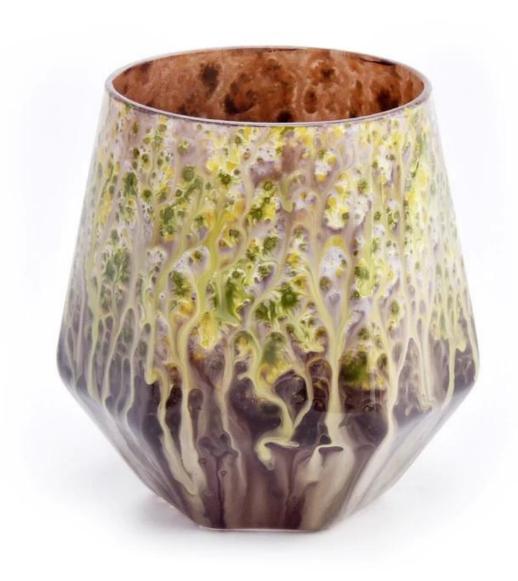

## newly design 10oz colorful glass candle holders with artwork

Sunny Glasswares not only places  $\operatorname{OEM}$  /  $\operatorname{ODM}$  orders, but also helps many brands to start with product concepts.

| Measure           | Item:SGHT22101803 Top dia: 66mm Bottom dia: 45mm Height: 95mm Weight: 216g Max dia: 90mm Capacity: 295ml |
|-------------------|----------------------------------------------------------------------------------------------------------|
|                   | MOQ:5000PCS  Normal packing,Individual gift box, PVC box, window box, color box, white box, etc          |
|                   | Within 35 days after the sample and order confirmed                                                      |
| Payment term      | 30% deposit by T/T in advance and the balance against the copy of B/L                                    |
| Shipment          | By sea,by air,by Express and your shipping agent is acceptable                                           |
| Usage<br>Occasion | Home decor,Wedding Decoration,Wedding Favors,Decoration enhancement                                      |