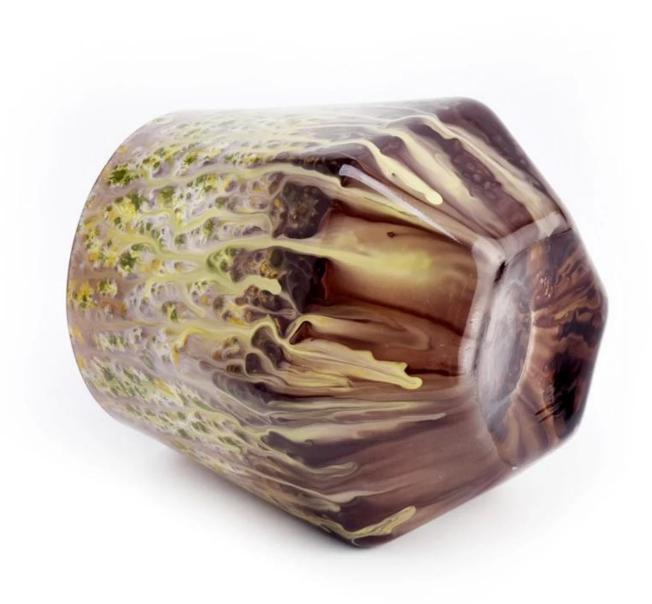

## newly design 10oz colorful glass candle holders with artwork

Sunny Glasswares not only places  $\operatorname{OEM}$  /  $\operatorname{ODM}$  orders, but also helps many brands to start with product concepts.

| Measure           | Item:SGHT22101803 Top dia: 66mm Bottom dia: 45mm Height: 95mm Weight: 216g Max dia: 90mm Capacity: 295ml |
|-------------------|----------------------------------------------------------------------------------------------------------|
|                   | MOQ:5000PCS  Normal packing,Individual gift box, PVC box, window box, color box, white box, etc          |
|                   | Within 35 days after the sample and order confirmed                                                      |
| Payment term      | 30% deposit by T/T in advance and the balance against the copy of B/L                                    |
| Shipment          | By sea,by air,by Express and your shipping agent is acceptable                                           |
| Usage<br>Occasion | Home decor,Wedding Decoration,Wedding Favors,Decoration enhancement                                      |