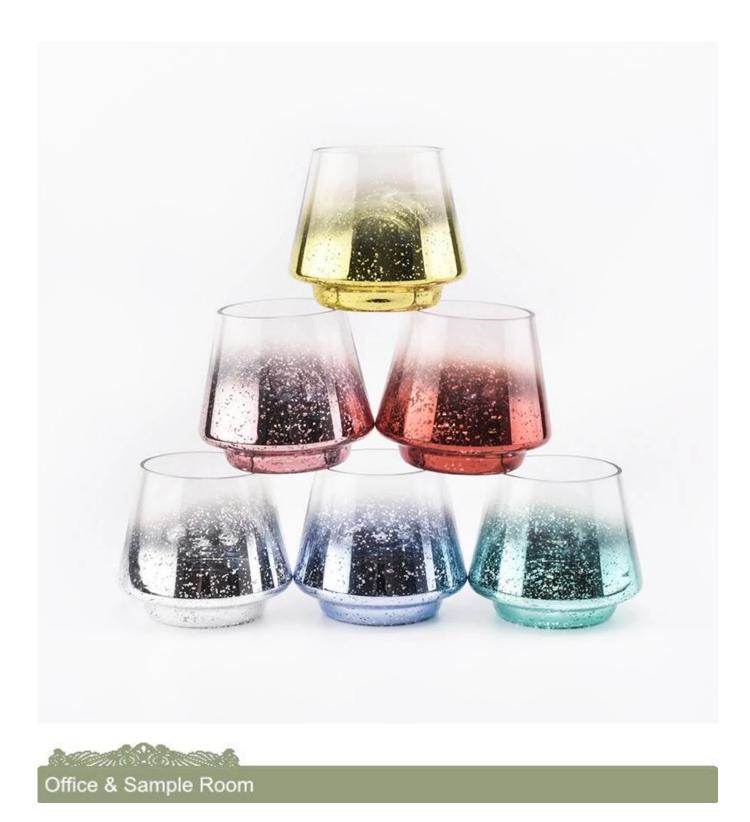

newly 12oz mercurry glass candle holder for home decornewly 12oz mercurry glass candle holder for home decor

| Element name     | newly 12oz mercurry glass candle holder for home decor                                                                                                                                                                               |
|------------------|--------------------------------------------------------------------------------------------------------------------------------------------------------------------------------------------------------------------------------------|
| ltem number      | SGXS19051405                                                                                                                                                                                                                         |
| Cut it           | Top dia: 75mm<br>Bottom dia: 70mm<br>Height: 92mm<br>Max dia:104mm<br>Weight: 250g<br>Capacity: 435ml<br>Sampling time: 5 ~ 7 days after confirmation<br>Other sizes: 50z / 80z / 100z / 160z. Are also available                    |
| Capacity         | 10oz 14oz 16oz etc. It's available                                                                                                                                                                                                   |
| Sampling time    | 1.5 days if the shape and size of the products exist<br>2.15 days if you need new shape and size of products                                                                                                                         |
| package          | 24pcs / 36pcs / 48pcs regular security packing etc. For export carton with egg divider                                                                                                                                               |
| MOQ              | 5000pcs                                                                                                                                                                                                                              |
| Delivery time    | Within 35 days after the confirmed order                                                                                                                                                                                             |
| Payment terms    | 30% deposit by T / T in advance, the balance after showing the copy of B / L $$                                                                                                                                                      |
| Product features | <ol> <li>High quality and competitive prices</li> <li>FDA, SGS, LFGB test etc.</li> <li>Eco friendly</li> <li>It is largely focused on weddings, parties, homes, bars, etc.</li> <li>mercurry votive glass candle holders</li> </ol> |