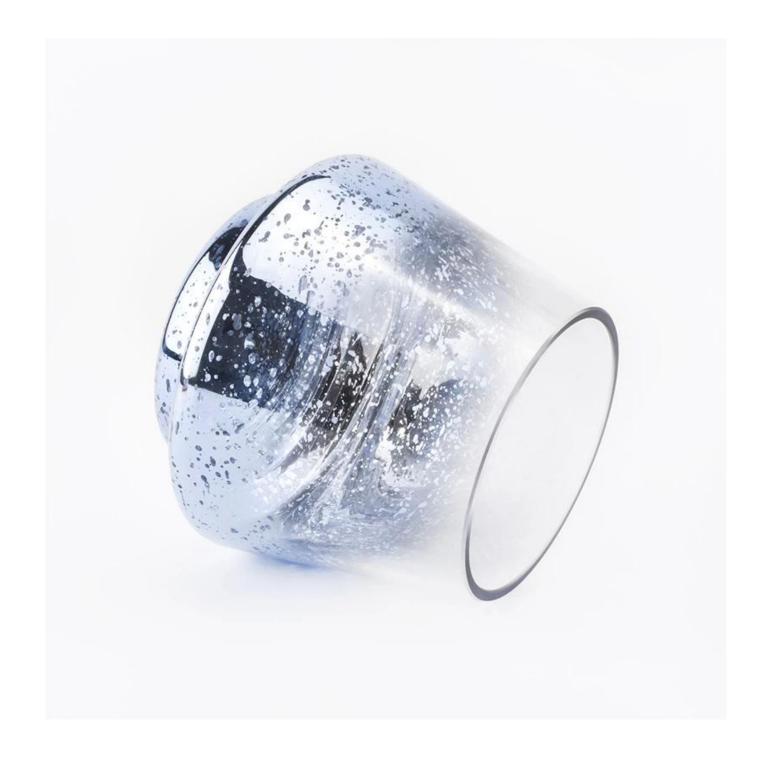

newly 12oz mercurry glass candle holder for home decornewly 12oz mercurry glass candle holder for home decor

| Element name     | newly 12oz mercurry glass candle holder for home decor                                                                                                                                                                               |
|------------------|--------------------------------------------------------------------------------------------------------------------------------------------------------------------------------------------------------------------------------------|
| ltem number      | SGXS19051405                                                                                                                                                                                                                         |
| Cut it           | Top dia: 75mm<br>Bottom dia: 70mm<br>Height: 92mm<br>Max dia:104mm<br>Weight: 250g<br>Capacity: 435ml<br>Sampling time: 5 ~ 7 days after confirmation<br>Other sizes: 50z / 80z / 100z / 160z. Are also available                    |
| Capacity         | 10oz 14oz 16oz etc. It's available                                                                                                                                                                                                   |
| Sampling time    | 1.5 days if the shape and size of the products exist<br>2.15 days if you need new shape and size of products                                                                                                                         |
| package          | 24pcs / 36pcs / 48pcs regular security packing etc. For export carton with egg divider                                                                                                                                               |
| MOQ              | 5000pcs                                                                                                                                                                                                                              |
| Delivery time    | Within 35 days after the confirmed order                                                                                                                                                                                             |
| Payment terms    | 30% deposit by T / T in advance, the balance after showing the copy of B / L $$                                                                                                                                                      |
| Product features | <ol> <li>High quality and competitive prices</li> <li>FDA, SGS, LFGB test etc.</li> <li>Eco friendly</li> <li>It is largely focused on weddings, parties, homes, bars, etc.</li> <li>mercurry votive glass candle holders</li> </ol> |