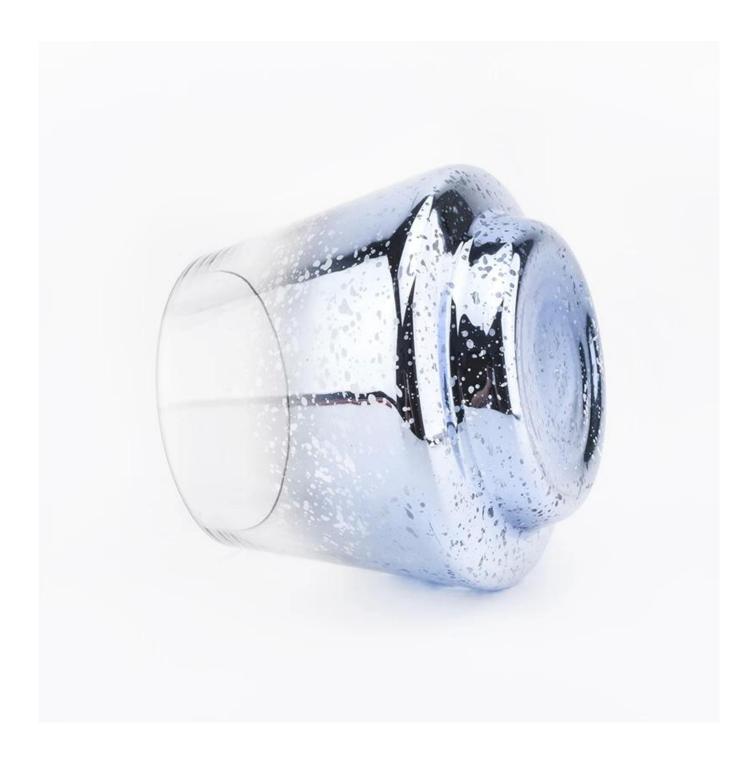

newly 12oz mercurry glass candle holder for home decornewly 12oz mercurry glass candle holder for home decor

| Element name     | newly 12oz mercurry glass candle holder for home decor                                                                                                                                                                               |
|------------------|--------------------------------------------------------------------------------------------------------------------------------------------------------------------------------------------------------------------------------------|
| ltem number      | SGXS19051405                                                                                                                                                                                                                         |
| Cut it           | Top dia: 75mm<br>Bottom dia: 70mm<br>Height: 92mm<br>Max dia:104mm<br>Weight: 250g<br>Capacity: 435ml<br>Sampling time: 5 ~ 7 days after confirmation<br>Other sizes: 50z / 80z / 100z / 160z. Are also available                    |
| Capacity         | 10oz 14oz 16oz etc. It's available                                                                                                                                                                                                   |
| Sampling time    | 1.5 days if the shape and size of the products exist<br>2.15 days if you need new shape and size of products                                                                                                                         |
| package          | 24pcs / 36pcs / 48pcs regular security packing etc. For export carton with egg divider                                                                                                                                               |
| MOQ              | 5000pcs                                                                                                                                                                                                                              |
| Delivery time    | Within 35 days after the confirmed order                                                                                                                                                                                             |
| Payment terms    | 30% deposit by T / T in advance, the balance after showing the copy of B / L $$                                                                                                                                                      |
| Product features | <ol> <li>High quality and competitive prices</li> <li>FDA, SGS, LFGB test etc.</li> <li>Eco friendly</li> <li>It is largely focused on weddings, parties, homes, bars, etc.</li> <li>mercurry votive glass candle holders</li> </ol> |