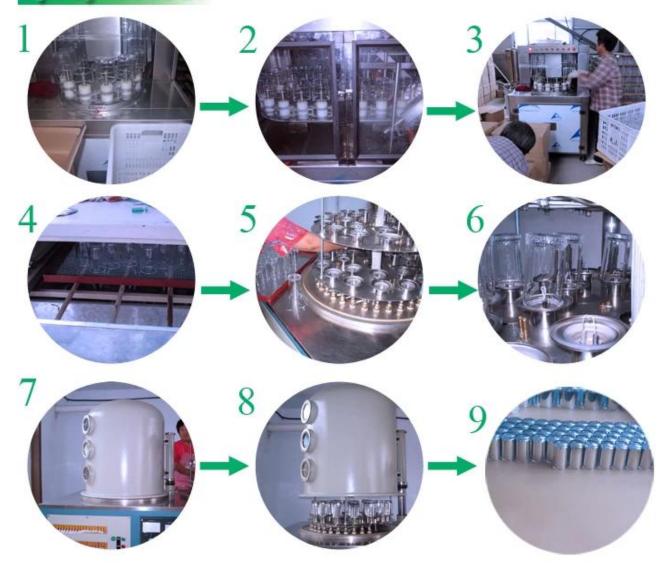

|
| MOQ             | 10000pcs                                                                                                                                           |
| Delivery time   | Within 35 days after order confirmed                                                                                                               |
| Payment terms   | 30% deposit by T/T in advance,<br>the balance after showing the<br>copy of B/L                                                                     |
| Product feature | 1.High quality and competitve prices 2.Meet FDA, SGS,LFGB etc. test 3.Eco-friendly 4.Widely apply to Wedding, party, home, bar etc. 5.Machine made |





































## Factory Show



## Spray colour









For more information, please visit our website:  $\underline{www.okcandle.com}$