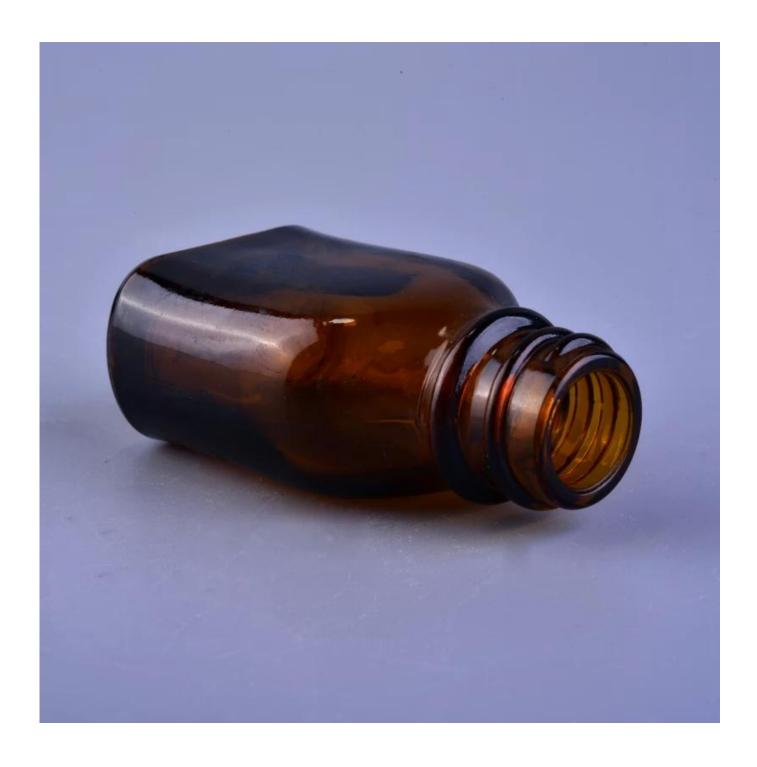

## new product medical mini glass medicine bottles

| Item name       | new product medical mini glass<br>medicine bottles                                                                                                 |
|-----------------|----------------------------------------------------------------------------------------------------------------------------------------------------|
| Item No.        | SGYB16111001                                                                                                                                       |
| Size            | 2.5x1.6x5 cm                                                                                                                                       |
| Capacity/Weight | 25g/10ml                                                                                                                                           |
| Sample time     | <ul><li>1.5 days if at exist shape and size of products</li><li>2.15 days if need new shape and size of products</li></ul>                         |
| Packing         | Normal safety packing<br>24pcs/36pcs/48pcs etc. per<br>export carton with egg divider                                                              |
| MOQ             | 10000pcs                                                                                                                                           |
| Delivery time   | Within 35 days after order confirmed                                                                                                               |
| Payment terms   | 30% deposit by T/T in advance,<br>the balance after showing the<br>copy of B/L                                                                     |
| Product feature | 1.High quality and competitve prices 2.Meet FDA, SGS,LFGB etc. test 3.Eco-friendly 4.Widely apply to Wedding, party, home, bar etc. 5.Machine made |