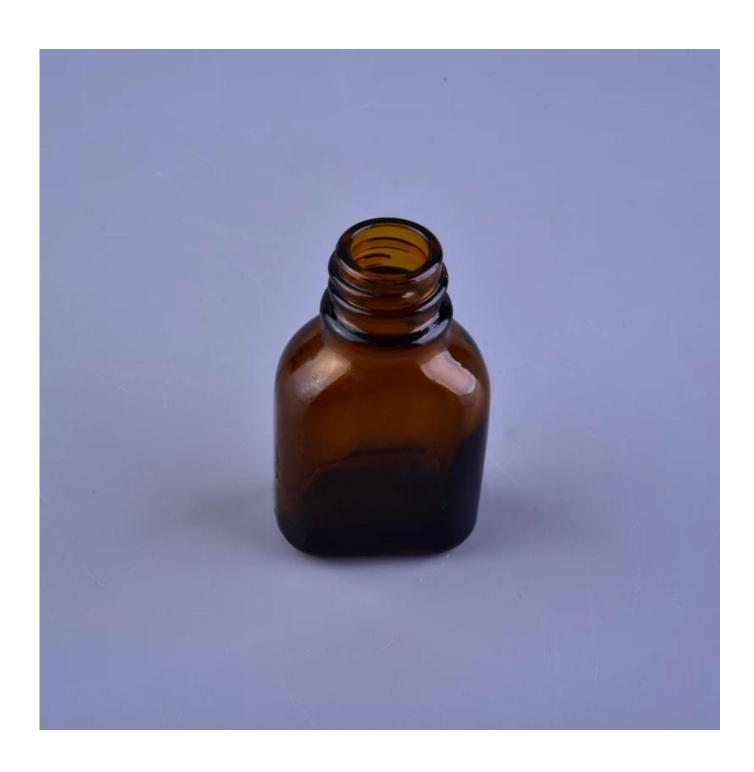

## new product medical mini glass medicine bottles

| Item name       | new product medical mini glass<br>medicine bottles                                                                                                 |
|-----------------|----------------------------------------------------------------------------------------------------------------------------------------------------|
| Item No.        | SGYB16111001                                                                                                                                       |
| Size            | 2.5x1.6x5 cm                                                                                                                                       |
| Capacity/Weight | 25g/10ml                                                                                                                                           |
| Sample time     | <ul><li>1.5 days if at exist shape and size of products</li><li>2.15 days if need new shape and size of products</li></ul>                         |
| Packing         | Normal safety packing<br>24pcs/36pcs/48pcs etc. per<br>export carton with egg divider                                                              |
| MOQ             | 10000pcs                                                                                                                                           |
| Delivery time   | Within 35 days after order confirmed                                                                                                               |
| Payment terms   | 30% deposit by T/T in advance,<br>the balance after showing the<br>copy of B/L                                                                     |
| Product feature | 1.High quality and competitve prices 2.Meet FDA, SGS,LFGB etc. test 3.Eco-friendly 4.Widely apply to Wedding, party, home, bar etc. 5.Machine made |