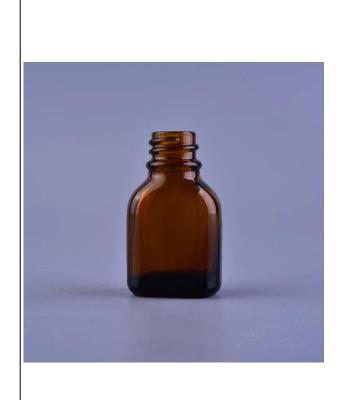

## new product medical mini glass medicine bottles

| Item name       | new product medical mini glass<br>medicine bottles                                                                                                 |
|-----------------|----------------------------------------------------------------------------------------------------------------------------------------------------|
| Item No.        | SGYB16111001                                                                                                                                       |
| Size            | 2.5x1.6x5 cm                                                                                                                                       |
| Capacity/Weight | 25g/10ml                                                                                                                                           |
| Sample time     | <ul><li>1.5 days if at exist shape and size of products</li><li>2.15 days if need new shape and size of products</li></ul>                         |
| Packing         | Normal safety packing<br>24pcs/36pcs/48pcs etc. per<br>export carton with egg divider                                                              |
| MOQ             | 10000pcs                                                                                                                                           |
| Delivery time   | Within 35 days after order confirmed                                                                                                               |
| Payment terms   | 30% deposit by T/T in advance,<br>the balance after showing the<br>copy of B/L                                                                     |
| Product feature | 1.High quality and competitve prices 2.Meet FDA, SGS,LFGB etc. test 3.Eco-friendly 4.Widely apply to Wedding, party, home, bar etc. 5.Machine made |