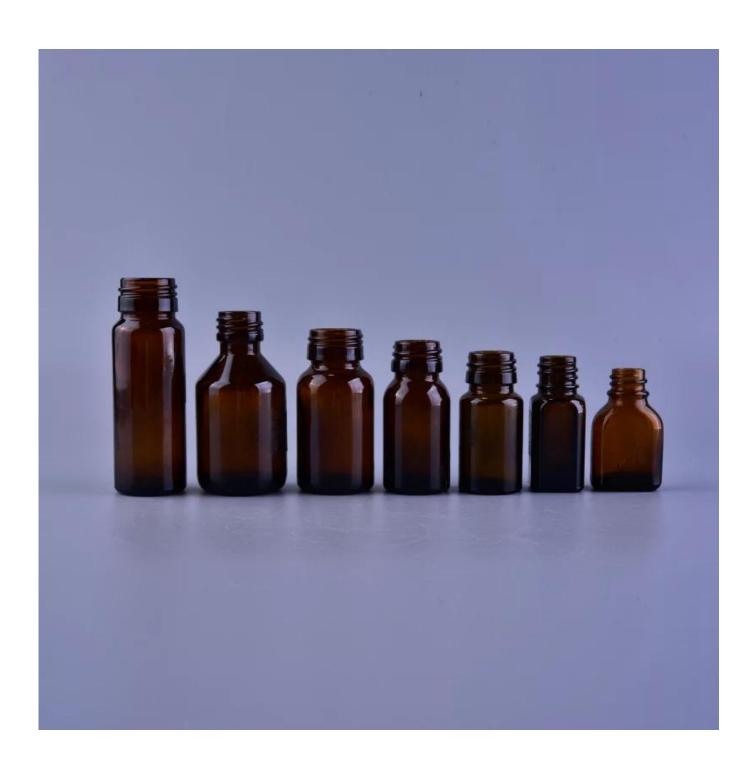

## new product medical mini glass medicine bottles

| Item name       | new product medical mini glass<br>medicine bottles                                                                                                 |
|-----------------|----------------------------------------------------------------------------------------------------------------------------------------------------|
| Item No.        | SGYB16111001                                                                                                                                       |
| Size            | 2.5x1.6x5 cm                                                                                                                                       |
| Capacity/Weight | 25g/10ml                                                                                                                                           |
| Sample time     | <ul><li>1.5 days if at exist shape and size of products</li><li>2.15 days if need new shape and size of products</li></ul>                         |
| Packing         | Normal safety packing<br>24pcs/36pcs/48pcs etc. per<br>export carton with egg divider                                                              |
| MOQ             | 10000pcs                                                                                                                                           |
| Delivery time   | Within 35 days after order confirmed                                                                                                               |
| Payment terms   | 30% deposit by T/T in advance,<br>the balance after showing the<br>copy of B/L                                                                     |
| Product feature | 1.High quality and competitve prices 2.Meet FDA, SGS,LFGB etc. test 3.Eco-friendly 4.Widely apply to Wedding, party, home, bar etc. 5.Machine made |