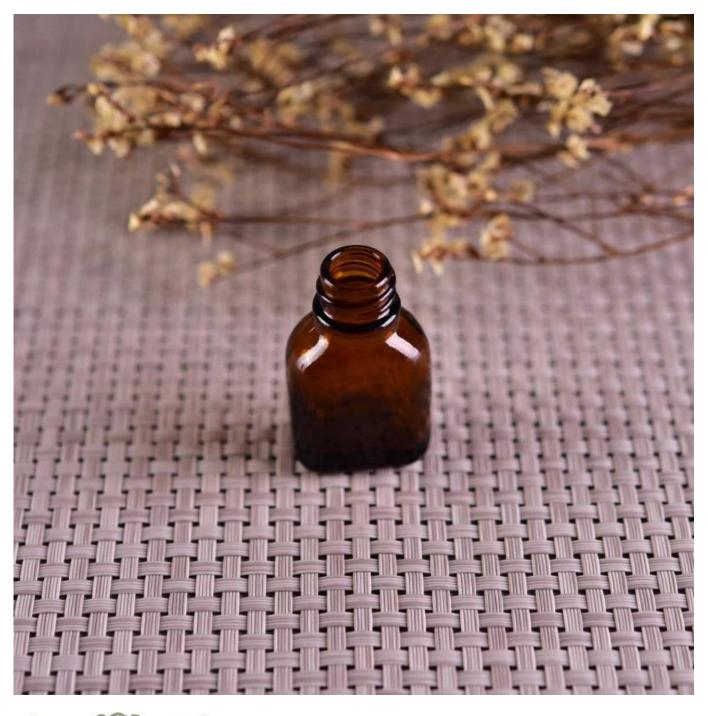

## new product medical mini glass medicine bottles

| Item name       | new product medical mini glass<br>medicine bottles                                                                                                 |
|-----------------|----------------------------------------------------------------------------------------------------------------------------------------------------|
| Item No.        | SGYB16111001                                                                                                                                       |
| Size            | 2.5x1.6x5 cm                                                                                                                                       |
| Capacity/Weight | 25g/10ml                                                                                                                                           |
| Sample time     | <ul><li>1.5 days if at exist shape and size of products</li><li>2.15 days if need new shape and size of products</li></ul>                         |
| Packing         | Normal safety packing<br>24pcs/36pcs/48pcs etc. per<br>export carton with egg divider                                                              |
| MOQ             | 10000pcs                                                                                                                                           |
| Delivery time   | Within 35 days after order confirmed                                                                                                               |
| Payment terms   | 30% deposit by T/T in advance,<br>the balance after showing the<br>copy of B/L                                                                     |
| Product feature | 1.High quality and competitve prices 2.Meet FDA, SGS,LFGB etc. test 3.Eco-friendly 4.Widely apply to Wedding, party, home, bar etc. 5.Machine made |