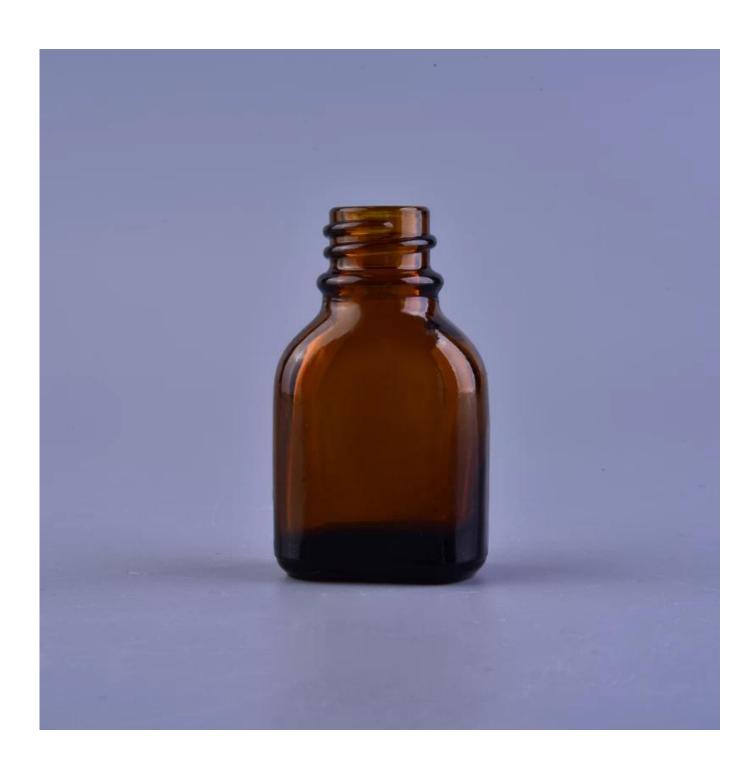

## new product medical mini glass medicine bottles

| Item name       | new product medical mini glass<br>medicine bottles                                                                                                 |
|-----------------|----------------------------------------------------------------------------------------------------------------------------------------------------|
| Item No.        | SGYB16111001                                                                                                                                       |
| Size            | 2.5x1.6x5 cm                                                                                                                                       |
| Capacity/Weight | 25g/10ml                                                                                                                                           |
| Sample time     | <ul><li>1.5 days if at exist shape and size of products</li><li>2.15 days if need new shape and size of products</li></ul>                         |
| Packing         | Normal safety packing<br>24pcs/36pcs/48pcs etc. per<br>export carton with egg divider                                                              |
| MOQ             | 10000pcs                                                                                                                                           |
| Delivery time   | Within 35 days after order confirmed                                                                                                               |
| Payment terms   | 30% deposit by T/T in advance,<br>the balance after showing the<br>copy of B/L                                                                     |
| Product feature | 1.High quality and competitve prices 2.Meet FDA, SGS,LFGB etc. test 3.Eco-friendly 4.Widely apply to Wedding, party, home, bar etc. 5.Machine made |