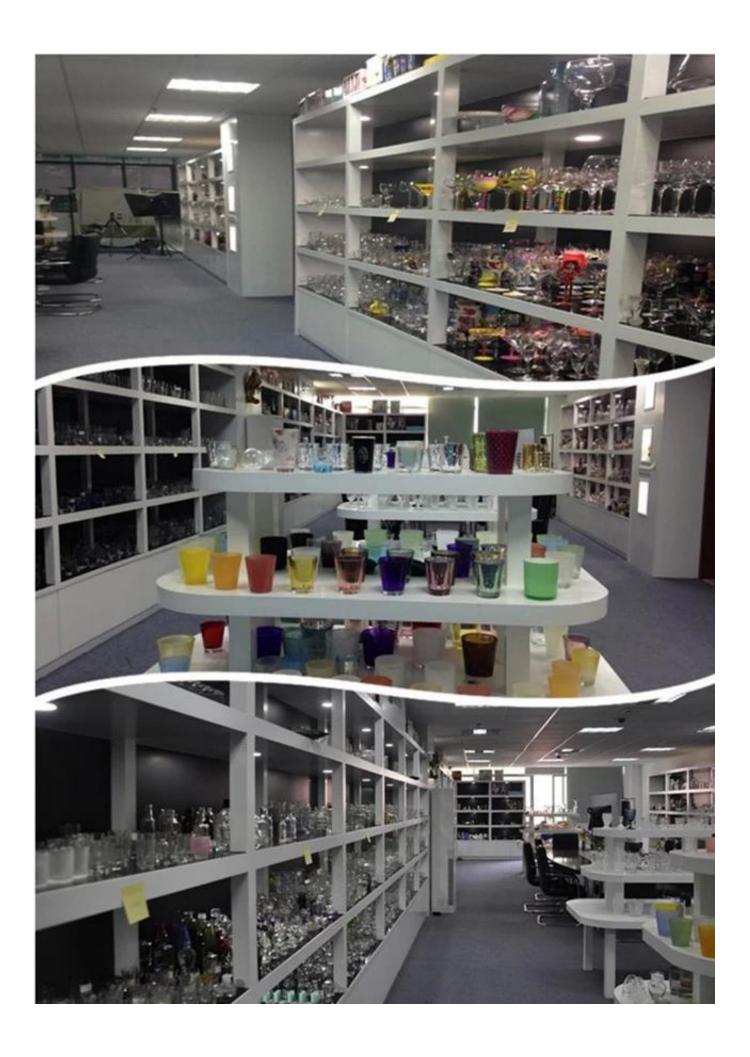

ort carton with egg divider                                                              |
| MOQ             | 10000pcs                                                                                                                                           |
| Delivery time   | Within 35 days after order confirmed                                                                                                               |
| Payment terms   | 30% deposit by T/T in advance,<br>the balance after showing the<br>copy of B/L                                                                     |
| Product feature | 1.High quality and competitve prices 2.Meet FDA, SGS,LFGB etc. test 3.Eco-friendly 4.Widely apply to Wedding, party, home, bar etc. 5.Machine made |





































## Factory Show



## Spray colour









For more information, please visit our website:  $\underline{www.okcandle.com}$