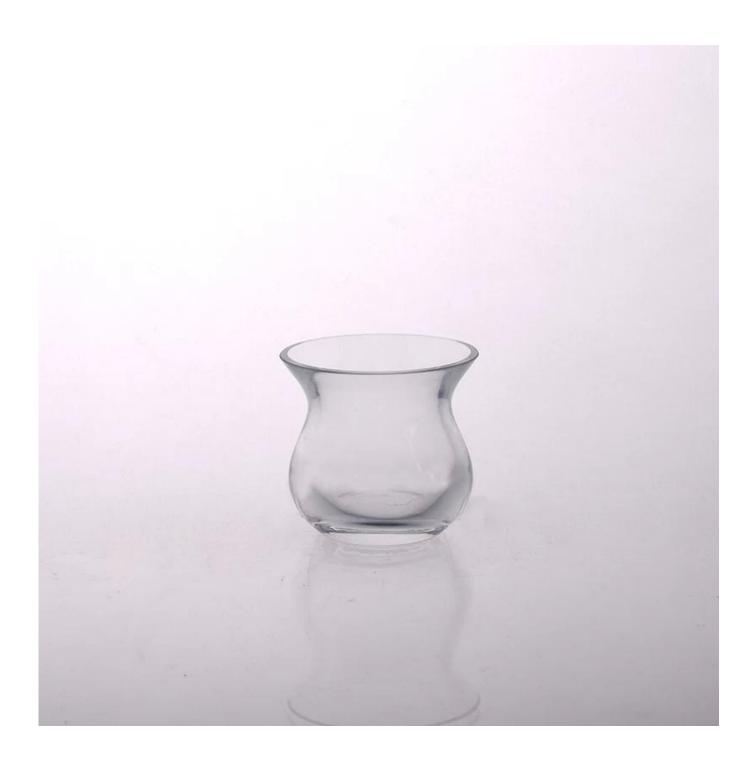

## new product hand made glass candle jar

| Product Details  |                                                                            |
|------------------|----------------------------------------------------------------------------|
|                  |                                                                            |
| Material         | high white glass material                                                  |
| Process          | Hand made                                                                  |
| Samples time     | 1. 5 days if at exist shaped and size of glass                             |
|                  | 2. 15 days if need new shape or size of glass                              |
| Packing          | Normal packing,4 pcs into inner box, 48 pcs per carton                     |
| Product Capacity | 500,000~1,000,000 pcs per month                                            |
| Delivery time    | Within 35 days after the sample and order confirmed                        |
| Payment terms    | 30% deposit by T/T in advance and the balance against the copy of B/L      |
| Shipment         | By sea, by air, by Express and your shipping agent is acceptable           |
|                  | 1. Hand made glass candle holder with high quality                         |
| Product Features | 2. Suitable for used in hotel, home, etc.                                  |
|                  | 3. It is eco-friendly                                                      |
|                  | 4. Meet FDA test & CA 65 test                                              |
|                  | 1. Different designs and sizes for choice                                  |
|                  | 2 .Any color painted, frost, electroplate, pattern laser carver processing |
| For your choices | 3. Special package like shrink wrap, color gift box, white gift box etc.   |
|                  | 4. We have exclusive workers for quality control                           |
|                  | 5. We have professional workshop and warehouse to ensure the delivery time |