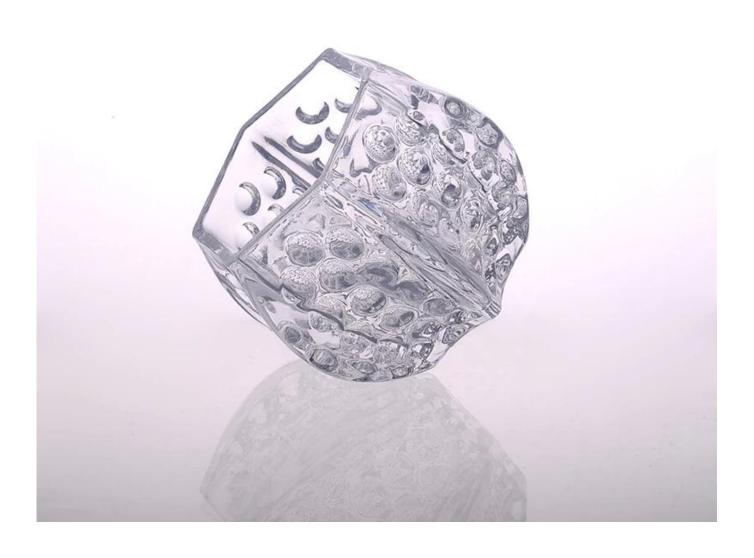

## new product crystal glass candle holder with embossed pattern

| Product Details  |                                                                           |
|------------------|---------------------------------------------------------------------------|
| Item number.     | SGLYP15031920                                                             |
| Material         | high white glass material                                                 |
| Handle           | Handmade                                                                  |
| Samples time     | 1. 5 days if there is a form and size of the glass                        |
|                  | 2. 15 days, if you need a new shape and size glass                        |
| Packaging        | Normal packing, 4 pieces in inner box, 48 pieces in box                   |
| Product Capacity | 500,000 ~ 1,000,000 pieces per month                                      |
| Delivery time    | Within 35 days after the sample and in order confirmed                    |
| Terms of payment | 30% deposit by T / T in advance and balance against copy of B / L         |
| Shipment         | By sea, by air, by express and the delivery agent acceptable              |
| Product Features | 1. Hand home decor clear cut glass candle jar _from high quality          |
|                  | 2. Suitable for use in hotel, house, etc.                                 |
|                  | 3. Meet ASTM Test                                                         |
|                  |                                                                           |
| For your choice  | 1. Various designs and sizes for selection                                |
|                  | 2 Any color painted, cold, electroplating, laser model Processing cutter  |
|                  | 3. Special package as shrink film, color gift box, white gift box, etc.   |
|                  | 4. We are exclusive of employees for quality control                      |
|                  | 5. We have a professional workshop and warehouse for ensure delivery time |