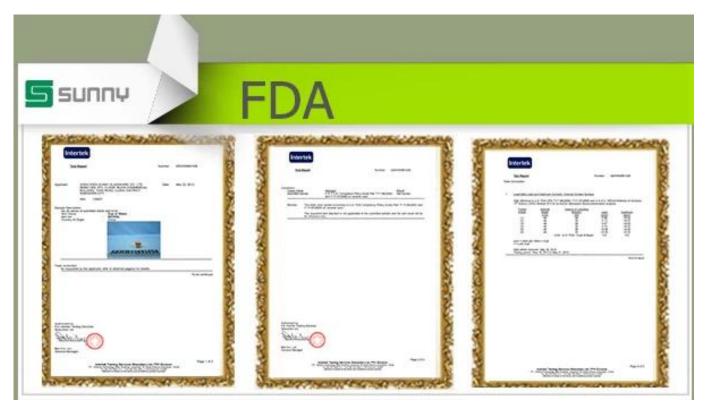

## new product ceramic pear decor

| ltem number.             | SGJF17031307                                                                                                                     |
|--------------------------|----------------------------------------------------------------------------------------------------------------------------------|
| Material                 | Ceramic                                                                                                                          |
| Craft                    | ceramic pear decor                                                                                                               |
| Samples time             | <ol> <li>5 days if there is a form and size of the ceramic</li> <li>15 days, if you need a new shape and size ceramic</li> </ol> |
| Product Capacity         | 500,000 ~ 1,000,000 pieces per month                                                                                             |
|                          |                                                                                                                                  |
|                          | 1. Hand made transmutation glaze red ceramic candle jar                                                                          |
|                          | 2. Suitable for use in hotel, house, etc.                                                                                        |
| The Features of products | 3. This eco-friendly.                                                                                                            |
|                          | 4. Meet FDA test ; ASTM; CA 65 test                                                                                              |
|                          |                                                                                                                                  |