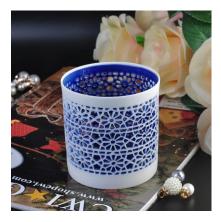

## **Usage of Product**

- 1. Ceramic canlde holders can be used in wedding decoration, home decoration, party, banquet ect,
- 2. This candle container is very great as a gorgeous centerpiece for an event
- 3. The pottery candle jars can decorate your indoors and outdoors with this delicated rose figure glass candle

holder.

4. The ceramic candle vessel is wonderful gift as housewarmings and other events.

Ceramic candle holders wholesale

Hollowed-out ceramic tealight holder

Colored votive candle holder