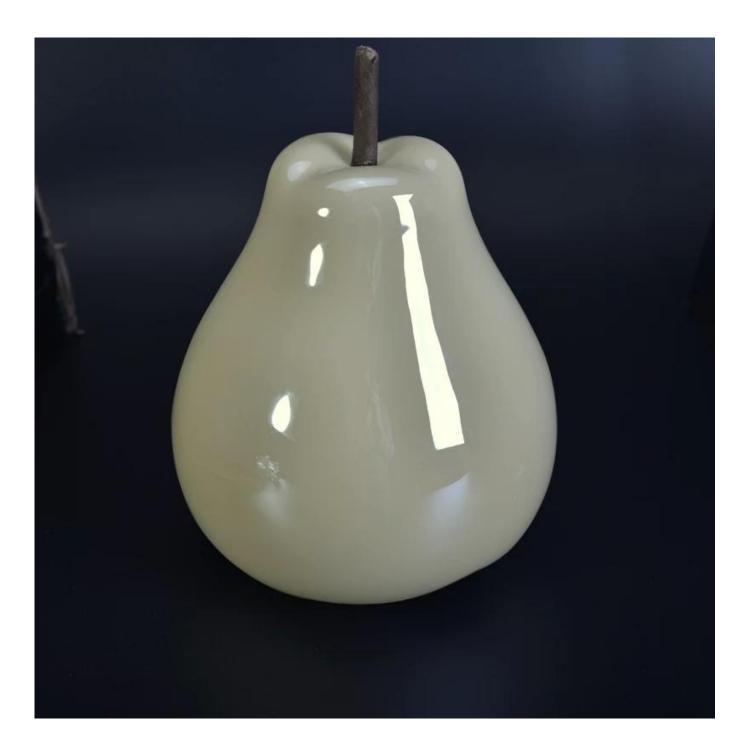

## new product ceramic pear decor

| ltem number.             | SGJF17031307                                                                                                                     |
|--------------------------|----------------------------------------------------------------------------------------------------------------------------------|
| Material                 | Ceramic                                                                                                                          |
| Craft                    | ceramic pear decor                                                                                                               |
| Samples time             | <ol> <li>5 days if there is a form and size of the ceramic</li> <li>15 days, if you need a new shape and size ceramic</li> </ol> |
| Product Capacity         | 500,000 ~ 1,000,000 pieces per month                                                                                             |
|                          |                                                                                                                                  |
|                          | 1. Hand made transmutation glaze red ceramic candle jar                                                                          |
|                          | 2. Suitable for use in hotel, house, etc.                                                                                        |
| The Features of products | 3. This eco-friendly.                                                                                                            |
|                          | 4. Meet FDA test ; ASTM; CA 65 test                                                                                              |
|                          |                                                                                                                                  |