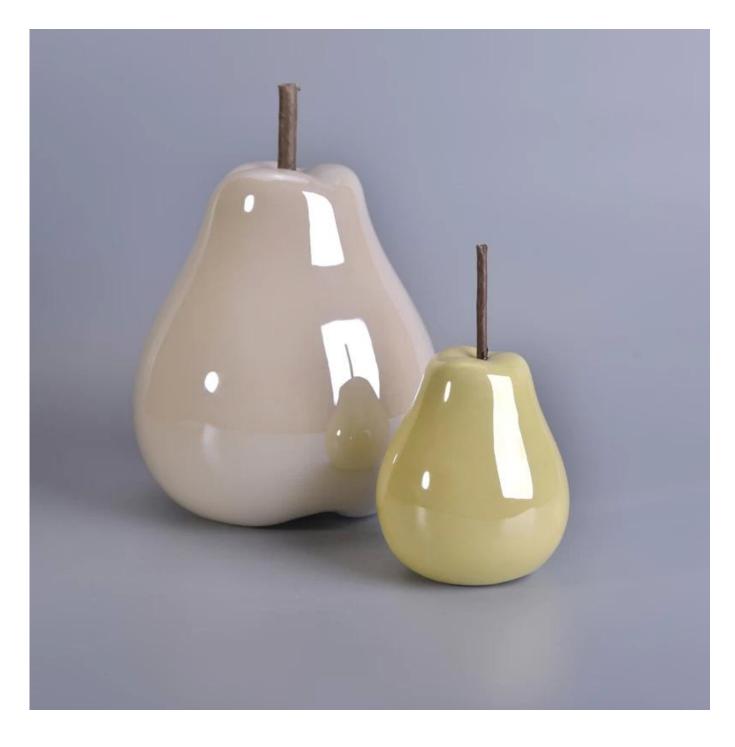

## new product ceramic pear decor

| ltem number.             | SGJF17031307                                                                                                                     |
|--------------------------|----------------------------------------------------------------------------------------------------------------------------------|
| Material                 | Ceramic                                                                                                                          |
| Craft                    | ceramic pear decor                                                                                                               |
| Samples time             | <ol> <li>5 days if there is a form and size of the ceramic</li> <li>15 days, if you need a new shape and size ceramic</li> </ol> |
| Product Capacity         | 500,000 ~ 1,000,000 pieces per month                                                                                             |
|                          |                                                                                                                                  |
|                          | 1. Hand made transmutation glaze red ceramic candle jar                                                                          |
|                          | 2. Suitable for use in hotel, house, etc.                                                                                        |
| The Features of products | 3. This eco-friendly.                                                                                                            |
|                          | 4. Meet FDA test ; ASTM; CA 65 test                                                                                              |
|                          |                                                                                                                                  |