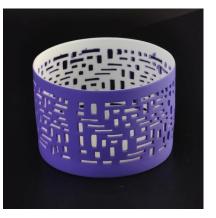

## new product ceramic pear decor

| ltem number.             | SGJF17031307                                                                                                                     |
|--------------------------|----------------------------------------------------------------------------------------------------------------------------------|
| Material                 | Ceramic                                                                                                                          |
| Craft                    | ceramic pear decor                                                                                                               |
| Samples time             | <ol> <li>5 days if there is a form and size of the ceramic</li> <li>15 days, if you need a new shape and size ceramic</li> </ol> |
| Product Capacity         | 500,000 ~ 1,000,000 pieces per month                                                                                             |
|                          |                                                                                                                                  |
|                          | 1. Hand made transmutation glaze red ceramic candle jar                                                                          |
|                          | 2. Suitable for use in hotel, house, etc.                                                                                        |
| The Features of products | 3. This eco-friendly.                                                                                                            |
|                          | 4. Meet FDA test ; ASTM; CA 65 test                                                                                              |
|                          |                                                                                                                                  |

## **Usage of Product**

- 1. Ceramic canlde holders can be used in wedding decoration, home decoration, party, banquet ect,
- 2. This candle container is very great as a gorgeous centerpiece for an event
- 3. The pottery candle jars can decorate your indoors and outdoors with this delicated rose figure glass candle

holder.

4. The ceramic candle vessel is wonderful gift as housewarmings and other events.

Ceramic candle holders wholesale

Hollowed-out ceramic tealight holder

Colored votive candle holder