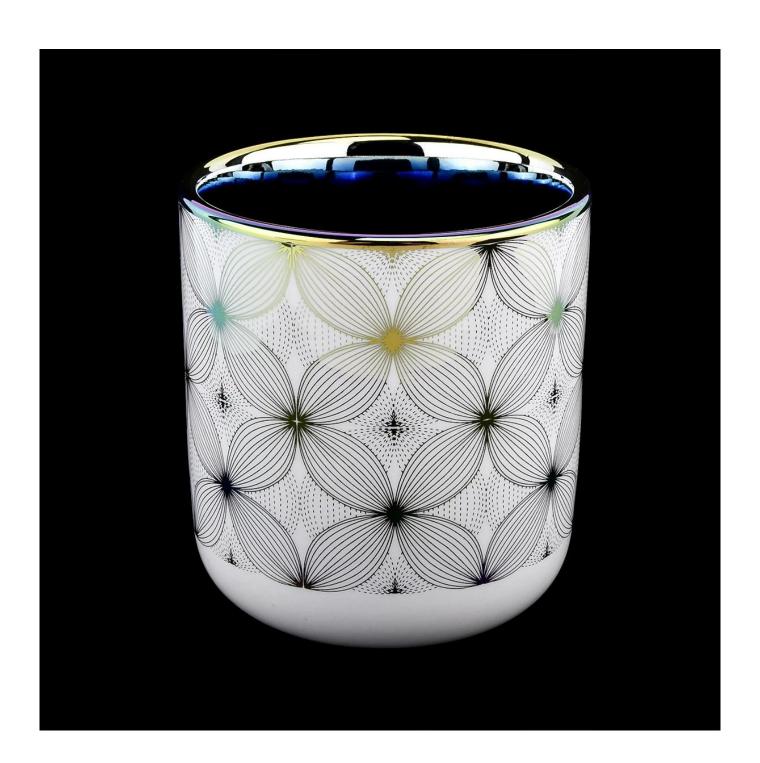

| product name            | iridescent ceramic candle jar with printing artwork  MOQ: 3000 pieces luxury iridescent ceramic candle jar with silver artwork                                                                                            |
|-------------------------|---------------------------------------------------------------------------------------------------------------------------------------------------------------------------------------------------------------------------|
| Article                 | SGXYT20112716                                                                                                                                                                                                             |
| Cut it                  | Top dia: 88mm Bottom dia: 45mm Height: 98mm Weight: 309g Capacity: 405ml                                                                                                                                                  |
| Capacity                | candle holders of different sizes etc. It's available                                                                                                                                                                     |
| Sampling time           | 1.5 days if the shape and size of the products exist 2.15 days if you need a new shape and size of the products                                                                                                           |
| package                 | Regular security packing 24 pieces / 36 pieces / 48 pieces and so on for export carton with egg divider                                                                                                                   |
| MOQ                     | 3000pcs                                                                                                                                                                                                                   |
| Delivery time           | Within 55 days of order confirmation                                                                                                                                                                                      |
| Payment terms           | 30% deposit by T / T in advance, the balance after showing the copy of B / L $$                                                                                                                                           |
| Product characteristics | <ol> <li>High quality and competitive prices</li> <li>ASTM test</li> <li>Ecological</li> <li>It is widely aimed at weddings, parties, home, bars etc.</li> <li>ceramic contianer with transmutation decoration</li> </ol> |