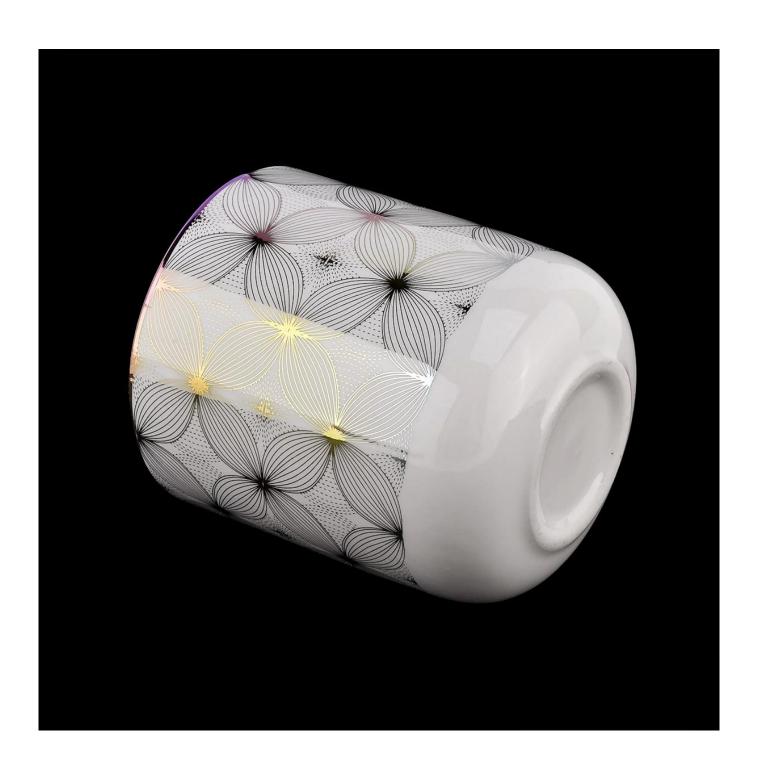

| product name            | iridescent ceramic candle jar with printing artwork  MOQ: 3000 pieces luxury iridescent ceramic candle jar with silver artwork                                                                                            |
|-------------------------|---------------------------------------------------------------------------------------------------------------------------------------------------------------------------------------------------------------------------|
| Article                 | SGXYT20112716                                                                                                                                                                                                             |
| Cut it                  | Top dia: 88mm Bottom dia: 45mm Height: 98mm Weight: 309g Capacity: 405ml                                                                                                                                                  |
| Capacity                | candle holders of different sizes etc. It's available                                                                                                                                                                     |
| Sampling time           | 1.5 days if the shape and size of the products exist 2.15 days if you need a new shape and size of the products                                                                                                           |
| package                 | Regular security packing 24 pieces / 36 pieces / 48 pieces and so on for export carton with egg divider                                                                                                                   |
| MOQ                     | 3000pcs                                                                                                                                                                                                                   |
| Delivery time           | Within 55 days of order confirmation                                                                                                                                                                                      |
| Payment terms           | 30% deposit by T / T in advance, the balance after showing the copy of B / L $$                                                                                                                                           |
| Product characteristics | <ol> <li>High quality and competitive prices</li> <li>ASTM test</li> <li>Ecological</li> <li>It is widely aimed at weddings, parties, home, bars etc.</li> <li>ceramic contianer with transmutation decoration</li> </ol> |