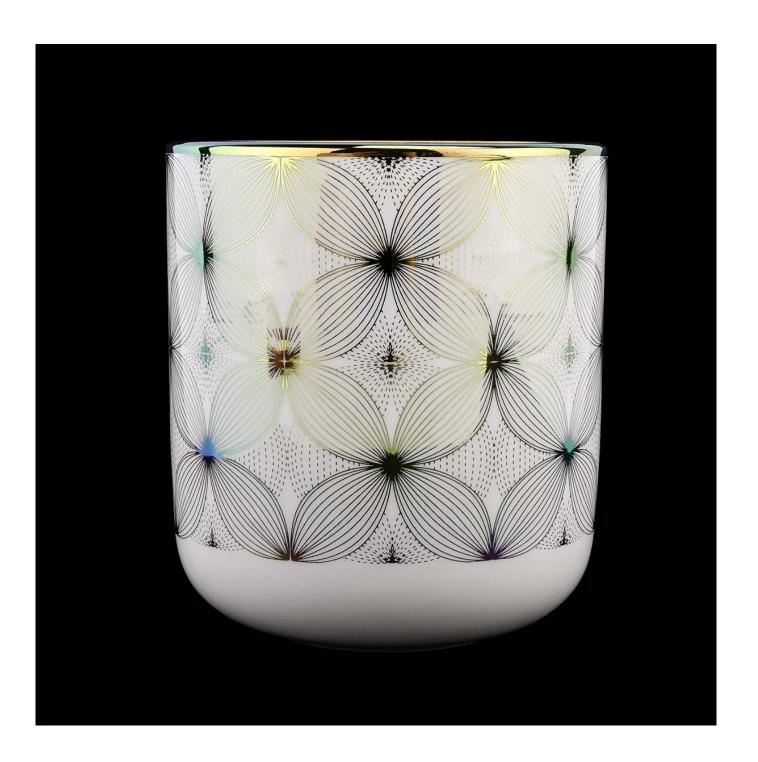

| product name            | iridescent ceramic candle jar with printing artwork  MOQ: 3000 pieces luxury iridescent ceramic candle jar with silver artwork                                                                                            |
|-------------------------|---------------------------------------------------------------------------------------------------------------------------------------------------------------------------------------------------------------------------|
| Article                 | SGXYT20112716                                                                                                                                                                                                             |
| Cut it                  | Top dia: 88mm Bottom dia: 45mm Height: 98mm Weight: 309g Capacity: 405ml                                                                                                                                                  |
| Capacity                | candle holders of different sizes etc. It's available                                                                                                                                                                     |
| Sampling time           | 1.5 days if the shape and size of the products exist 2.15 days if you need a new shape and size of the products                                                                                                           |
| package                 | Regular security packing 24 pieces / 36 pieces / 48 pieces and so on for export carton with egg divider                                                                                                                   |
| MOQ                     | 3000pcs                                                                                                                                                                                                                   |
| Delivery time           | Within 55 days of order confirmation                                                                                                                                                                                      |
| Payment terms           | 30% deposit by T / T in advance, the balance after showing the copy of B / L $$                                                                                                                                           |
| Product characteristics | <ol> <li>High quality and competitive prices</li> <li>ASTM test</li> <li>Ecological</li> <li>It is widely aimed at weddings, parties, home, bars etc.</li> <li>ceramic contianer with transmutation decoration</li> </ol> |