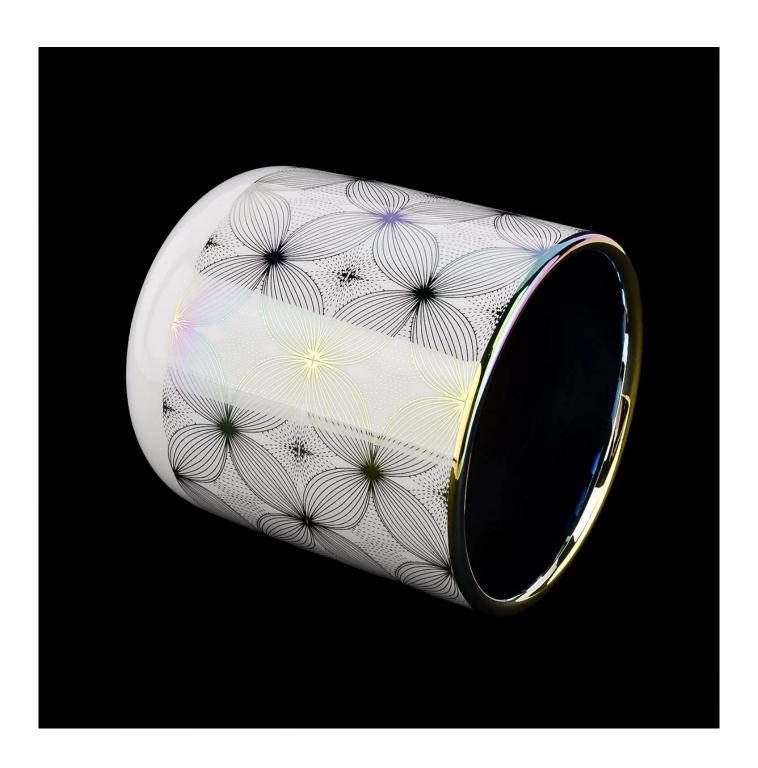

| product name            | iridescent ceramic candle jar with printing artwork  MOQ: 3000 pieces luxury iridescent ceramic candle jar with silver artwork                                                                                            |
|-------------------------|---------------------------------------------------------------------------------------------------------------------------------------------------------------------------------------------------------------------------|
| Article                 | SGXYT20112716                                                                                                                                                                                                             |
| Cut it                  | Top dia: 88mm Bottom dia: 45mm Height: 98mm Weight: 309g Capacity: 405ml                                                                                                                                                  |
| Capacity                | candle holders of different sizes etc. It's available                                                                                                                                                                     |
| Sampling time           | 1.5 days if the shape and size of the products exist 2.15 days if you need a new shape and size of the products                                                                                                           |
| package                 | Regular security packing 24 pieces / 36 pieces / 48 pieces and so on for export carton with egg divider                                                                                                                   |
| MOQ                     | 3000pcs                                                                                                                                                                                                                   |
| Delivery time           | Within 55 days of order confirmation                                                                                                                                                                                      |
| Payment terms           | 30% deposit by T / T in advance, the balance after showing the copy of B / L $$                                                                                                                                           |
| Product characteristics | <ol> <li>High quality and competitive prices</li> <li>ASTM test</li> <li>Ecological</li> <li>It is widely aimed at weddings, parties, home, bars etc.</li> <li>ceramic contianer with transmutation decoration</li> </ol> |