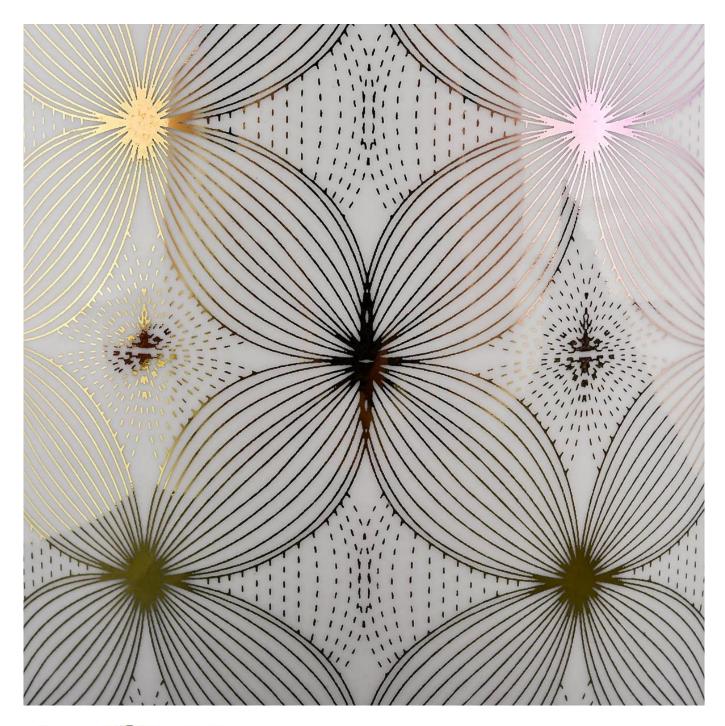

| product name            | iridescent ceramic candle jar with printing artwork  MOQ: 3000 pieces luxury iridescent ceramic candle jar with silver artwork                                                                                            |
|-------------------------|---------------------------------------------------------------------------------------------------------------------------------------------------------------------------------------------------------------------------|
| Article                 | SGXYT20112716                                                                                                                                                                                                             |
| Cut it                  | Top dia: 88mm Bottom dia: 45mm Height: 98mm Weight: 309g Capacity: 405ml                                                                                                                                                  |
| Capacity                | candle holders of different sizes etc. It's available                                                                                                                                                                     |
| Sampling time           | 1.5 days if the shape and size of the products exist 2.15 days if you need a new shape and size of the products                                                                                                           |
| package                 | Regular security packing 24 pieces / 36 pieces / 48 pieces and so on for export carton with egg divider                                                                                                                   |
| MOQ                     | 3000pcs                                                                                                                                                                                                                   |
| Delivery time           | Within 55 days of order confirmation                                                                                                                                                                                      |
| Payment terms           | 30% deposit by T / T in advance, the balance after showing the copy of B / L $$                                                                                                                                           |
| Product characteristics | <ol> <li>High quality and competitive prices</li> <li>ASTM test</li> <li>Ecological</li> <li>It is widely aimed at weddings, parties, home, bars etc.</li> <li>ceramic contianer with transmutation decoration</li> </ol> |