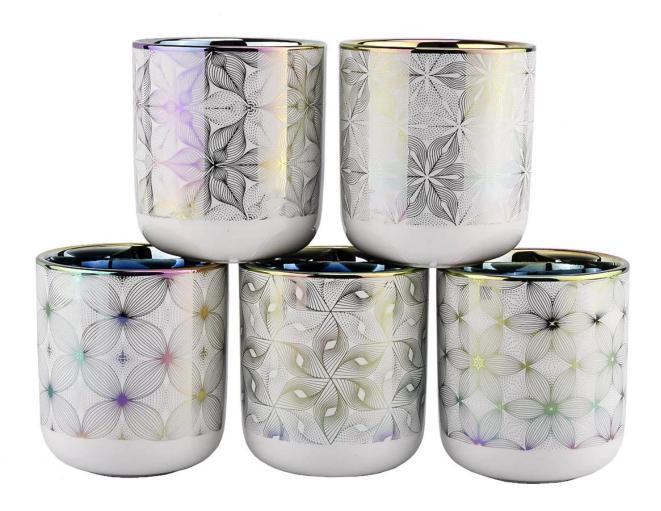

| product name            | iridescent ceramic candle jar with printing artwork  MOQ: 3000 pieces luxury iridescent ceramic candle jar with silver artwork                                                                                            |
|-------------------------|---------------------------------------------------------------------------------------------------------------------------------------------------------------------------------------------------------------------------|
| Article                 | SGXYT20112716                                                                                                                                                                                                             |
| Cut it                  | Top dia: 88mm Bottom dia: 45mm Height: 98mm Weight: 309g Capacity: 405ml                                                                                                                                                  |
| Capacity                | candle holders of different sizes etc. It's available                                                                                                                                                                     |
| Sampling time           | 1.5 days if the shape and size of the products exist 2.15 days if you need a new shape and size of the products                                                                                                           |
| package                 | Regular security packing 24 pieces / 36 pieces / 48 pieces and so on for export carton with egg divider                                                                                                                   |
| MOQ                     | 3000pcs                                                                                                                                                                                                                   |
| Delivery time           | Within 55 days of order confirmation                                                                                                                                                                                      |
| Payment terms           | 30% deposit by T / T in advance, the balance after showing the copy of B / L $$                                                                                                                                           |
| Product characteristics | <ol> <li>High quality and competitive prices</li> <li>ASTM test</li> <li>Ecological</li> <li>It is widely aimed at weddings, parties, home, bars etc.</li> <li>ceramic contianer with transmutation decoration</li> </ol> |