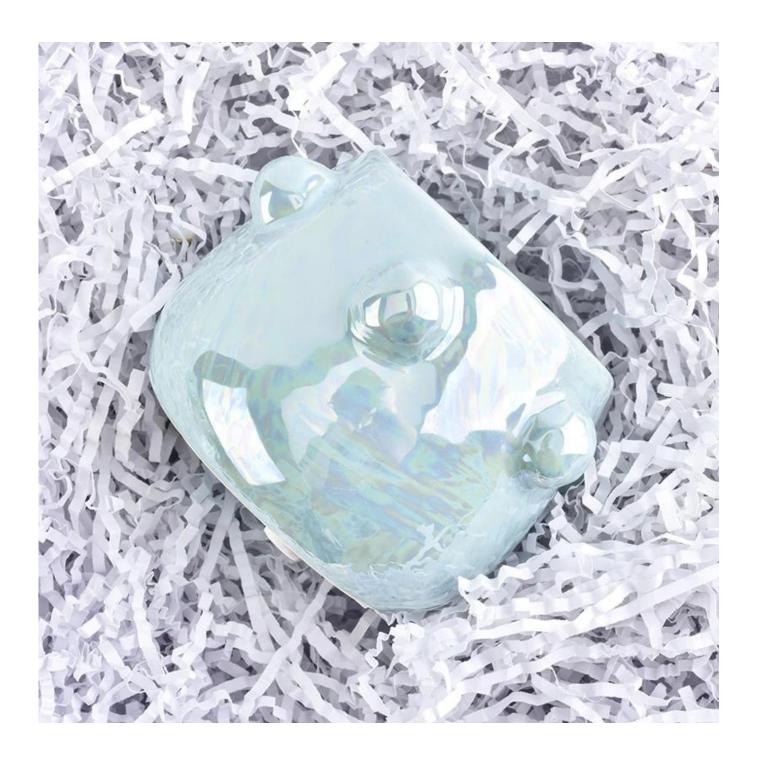

## new designed pearl plating ceramic candle jars

| Product Details                                                           |  |
|---------------------------------------------------------------------------|--|
|                                                                           |  |
| Concrete, cement or ceramic are available                                 |  |
| 2,000 PCS                                                                 |  |
| 1. 5 days if there is ceramic shape and size                              |  |
| 2. 15 days, if you need new shapes and sizes glass                        |  |
| The usual packing, 4 pieces in the inner box, 48 pieces box               |  |
| 500,000 ~ 1,000,000 pieces per month                                      |  |
| Within 35 days after sampling and order confirmed                         |  |
| 30% deposit by T / T in advance and balance against copy of B / L         |  |
| By sea, by air, through express and shipping agent acceptable             |  |
| 1. Home decorations ceramic candle jar from high quality                  |  |
| 2. Suitable for use at hotel, home, etc.                                  |  |
| 3. Meet the ASTM Test                                                     |  |
|                                                                           |  |
| 1. Various designs and sizes for selection                                |  |
| 2 Any color painted, cool, plating, laser model Processing cutter         |  |
| 3. Special package as shrink film, color gift box, white gift box, etc.   |  |
| 4. We are the exclusive employee of quality control                       |  |
| 5. We have a professional workshop and warehouse for ensure delivery time |  |
|                                                                           |  |