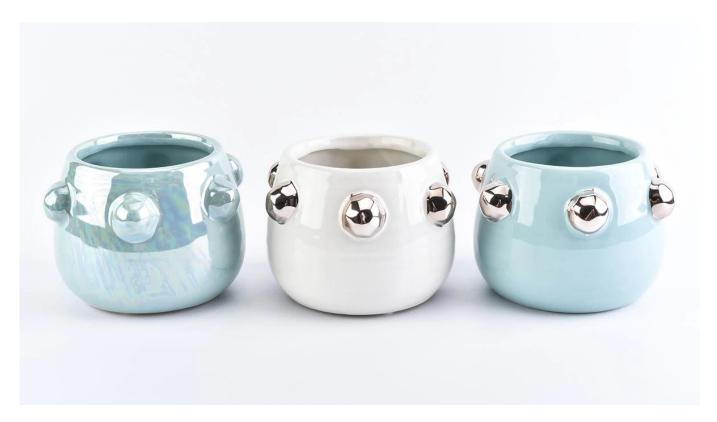

## new designed pearl plating ceramic candle jars

| Product Details                                                           |  |
|---------------------------------------------------------------------------|--|
|                                                                           |  |
| Concrete, cement or ceramic are available                                 |  |
| 2,000 PCS                                                                 |  |
| 1. 5 days if there is ceramic shape and size                              |  |
| 2. 15 days, if you need new shapes and sizes glass                        |  |
| The usual packing, 4 pieces in the inner box, 48 pieces box               |  |
| 500,000 ~ 1,000,000 pieces per month                                      |  |
| Within 35 days after sampling and order confirmed                         |  |
| 30% deposit by T / T in advance and balance against copy of B / L         |  |
| By sea, by air, through express and shipping agent acceptable             |  |
| 1. Home decorations ceramic candle jar from high quality                  |  |
| 2. Suitable for use at hotel, home, etc.                                  |  |
| 3. Meet the ASTM Test                                                     |  |
|                                                                           |  |
| 1. Various designs and sizes for selection                                |  |
| 2 Any color painted, cool, plating, laser model Processing cutter         |  |
| 3. Special package as shrink film, color gift box, white gift box, etc.   |  |
| 4. We are the exclusive employee of quality control                       |  |
| 5. We have a professional workshop and warehouse for ensure delivery time |  |
|                                                                           |  |