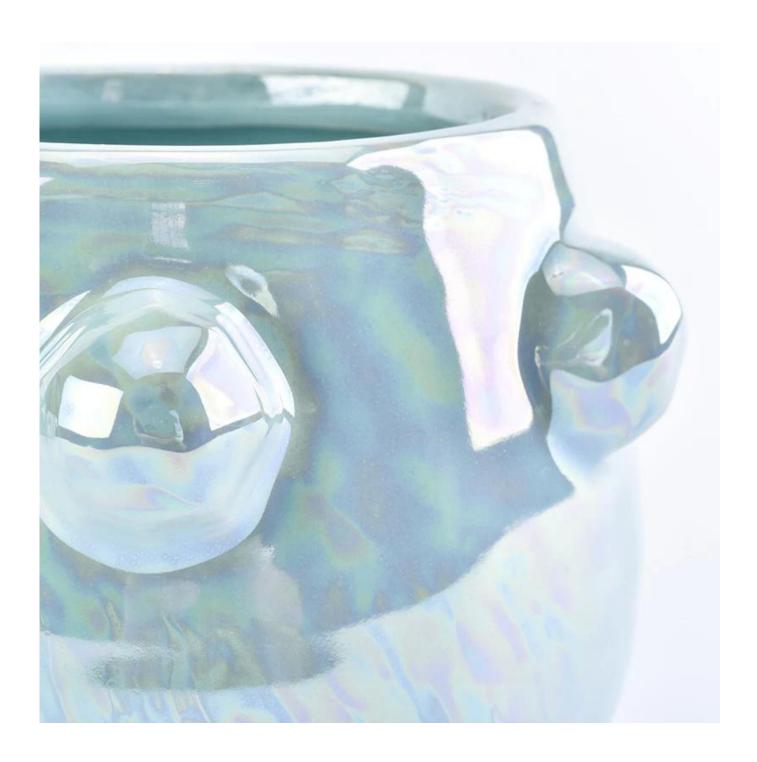

## new designed pearl plating ceramic candle jars

| Product Details                                                           |  |
|---------------------------------------------------------------------------|--|
|                                                                           |  |
| Concrete, cement or ceramic are available                                 |  |
| 2,000 PCS                                                                 |  |
| 1. 5 days if there is ceramic shape and size                              |  |
| 2. 15 days, if you need new shapes and sizes glass                        |  |
| The usual packing, 4 pieces in the inner box, 48 pieces box               |  |
| 500,000 ~ 1,000,000 pieces per month                                      |  |
| Within 35 days after sampling and order confirmed                         |  |
| 30% deposit by T / T in advance and balance against copy of B / L         |  |
| By sea, by air, through express and shipping agent acceptable             |  |
| 1. Home decorations ceramic candle jar from high quality                  |  |
| 2. Suitable for use at hotel, home, etc.                                  |  |
| 3. Meet the ASTM Test                                                     |  |
|                                                                           |  |
| 1. Various designs and sizes for selection                                |  |
| 2 Any color painted, cool, plating, laser model Processing cutter         |  |
| 3. Special package as shrink film, color gift box, white gift box, etc.   |  |
| 4. We are the exclusive employee of quality control                       |  |
| 5. We have a professional workshop and warehouse for ensure delivery time |  |
|                                                                           |  |