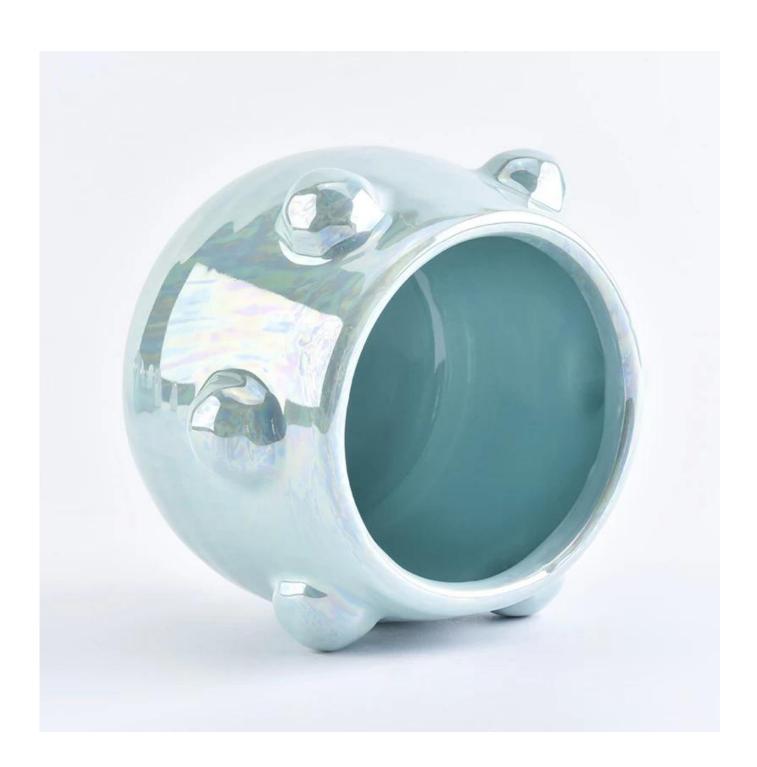

## new designed pearl plating ceramic candle jars

| Product Details                                                           |  |
|---------------------------------------------------------------------------|--|
|                                                                           |  |
| Concrete, cement or ceramic are available                                 |  |
| 2,000 PCS                                                                 |  |
| 1. 5 days if there is ceramic shape and size                              |  |
| 2. 15 days, if you need new shapes and sizes glass                        |  |
| The usual packing, 4 pieces in the inner box, 48 pieces box               |  |
| 500,000 ~ 1,000,000 pieces per month                                      |  |
| Within 35 days after sampling and order confirmed                         |  |
| 30% deposit by T / T in advance and balance against copy of B / L         |  |
| By sea, by air, through express and shipping agent acceptable             |  |
| 1. Home decorations ceramic candle jar from high quality                  |  |
| 2. Suitable for use at hotel, home, etc.                                  |  |
| 3. Meet the ASTM Test                                                     |  |
|                                                                           |  |
| 1. Various designs and sizes for selection                                |  |
| 2 Any color painted, cool, plating, laser model Processing cutter         |  |
| 3. Special package as shrink film, color gift box, white gift box, etc.   |  |
| 4. We are the exclusive employee of quality control                       |  |
| 5. We have a professional workshop and warehouse for ensure delivery time |  |
|                                                                           |  |