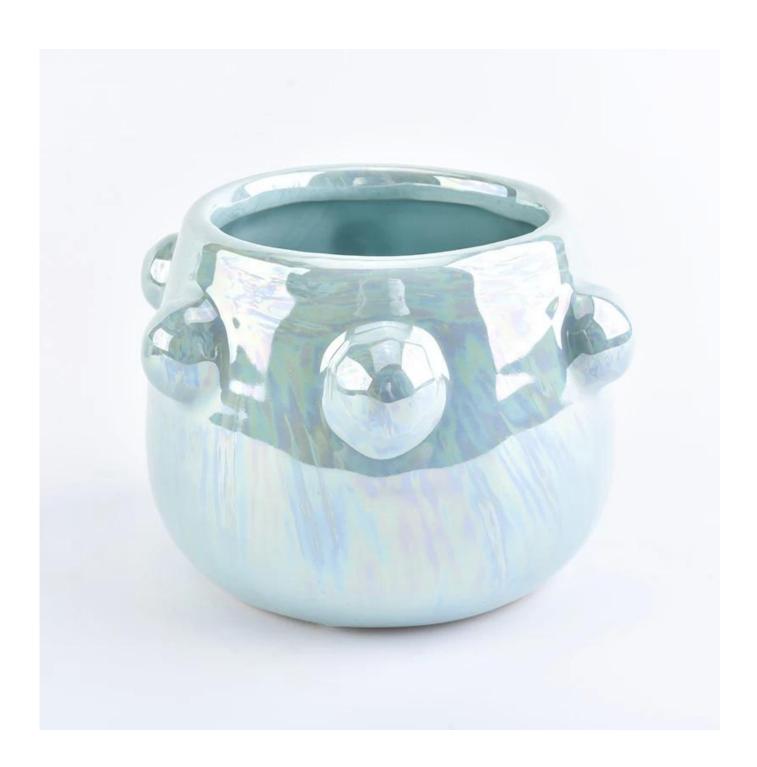

## new designed pearl plating ceramic candle jars

| Product Details                                                           |  |
|---------------------------------------------------------------------------|--|
|                                                                           |  |
| Concrete, cement or ceramic are available                                 |  |
| 2,000 PCS                                                                 |  |
| 1. 5 days if there is ceramic shape and size                              |  |
| 2. 15 days, if you need new shapes and sizes glass                        |  |
| The usual packing, 4 pieces in the inner box, 48 pieces box               |  |
| 500,000 ~ 1,000,000 pieces per month                                      |  |
| Within 35 days after sampling and order confirmed                         |  |
| 30% deposit by T / T in advance and balance against copy of B / L         |  |
| By sea, by air, through express and shipping agent acceptable             |  |
| 1. Home decorations ceramic candle jar from high quality                  |  |
| 2. Suitable for use at hotel, home, etc.                                  |  |
| 3. Meet the ASTM Test                                                     |  |
|                                                                           |  |
| 1. Various designs and sizes for selection                                |  |
| 2 Any color painted, cool, plating, laser model Processing cutter         |  |
| 3. Special package as shrink film, color gift box, white gift box, etc.   |  |
| 4. We are the exclusive employee of quality control                       |  |
| 5. We have a professional workshop and warehouse for ensure delivery time |  |
|                                                                           |  |