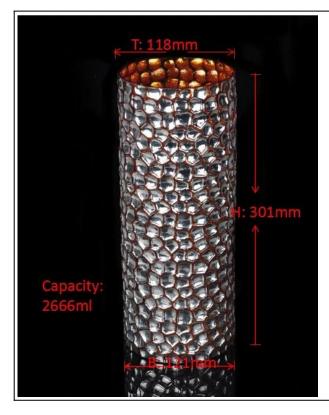

## new designed glass mosaic candle holder

| Item Name          | new designed glass mosaic candle holder                                                                                                                                                                   |
|--------------------|-----------------------------------------------------------------------------------------------------------------------------------------------------------------------------------------------------------|
| Item number.       | SGXH15113018                                                                                                                                                                                              |
| Size               | T: 118mm * B: 121mm H:301mm                                                                                                                                                                               |
| Weight             | 994g                                                                                                                                                                                                      |
| Sample time        | 1.5 days to exist in the shape and size of the products 2:15 days if you need new shape and size of products                                                                                              |
| Packing            | Security packaging normal 24pcs / 36pcs / 48pcs<br>per carton etc. export with egg divider                                                                                                                |
| MOQ                | 10,000pcs                                                                                                                                                                                                 |
| Delivery time      | Within 35 days after order confirmed                                                                                                                                                                      |
| Payment<br>terms   | 30% deposit by T / T in advance, the balance after showing the copy of B / L $$                                                                                                                           |
| Product<br>Feature | <ul><li>1.High quality and competitive prices</li><li>2.Meet FDA, SGS, LFGB test etc.</li><li>3.Eco-friendly</li><li>4.Widely applies to wedding, party, house, bar etc.</li><li>5.Machine made</li></ul> |