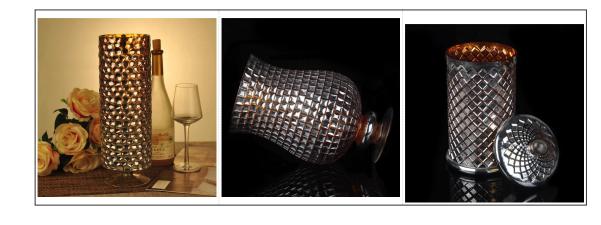

## new designed glass mosaic candle holder

| Item Name          | new designed glass mosaic candle holder                                                                                                                                                                   |
|--------------------|-----------------------------------------------------------------------------------------------------------------------------------------------------------------------------------------------------------|
| Item number.       | SGXH15113018                                                                                                                                                                                              |
| Size               | T: 118mm * B: 121mm H:301mm                                                                                                                                                                               |
| Weight             | 994g                                                                                                                                                                                                      |
| Sample time        | 1.5 days to exist in the shape and size of the products 2:15 days if you need new shape and size of products                                                                                              |
| Packing            | Security packaging normal 24pcs / 36pcs / 48pcs<br>per carton etc. export with egg divider                                                                                                                |
| MOQ                | 10,000pcs                                                                                                                                                                                                 |
| Delivery time      | Within 35 days after order confirmed                                                                                                                                                                      |
| Payment<br>terms   | 30% deposit by T / T in advance, the balance after showing the copy of B / L $$                                                                                                                           |
| Product<br>Feature | <ul><li>1.High quality and competitive prices</li><li>2.Meet FDA, SGS, LFGB test etc.</li><li>3.Eco-friendly</li><li>4.Widely applies to wedding, party, house, bar etc.</li><li>5.Machine made</li></ul> |