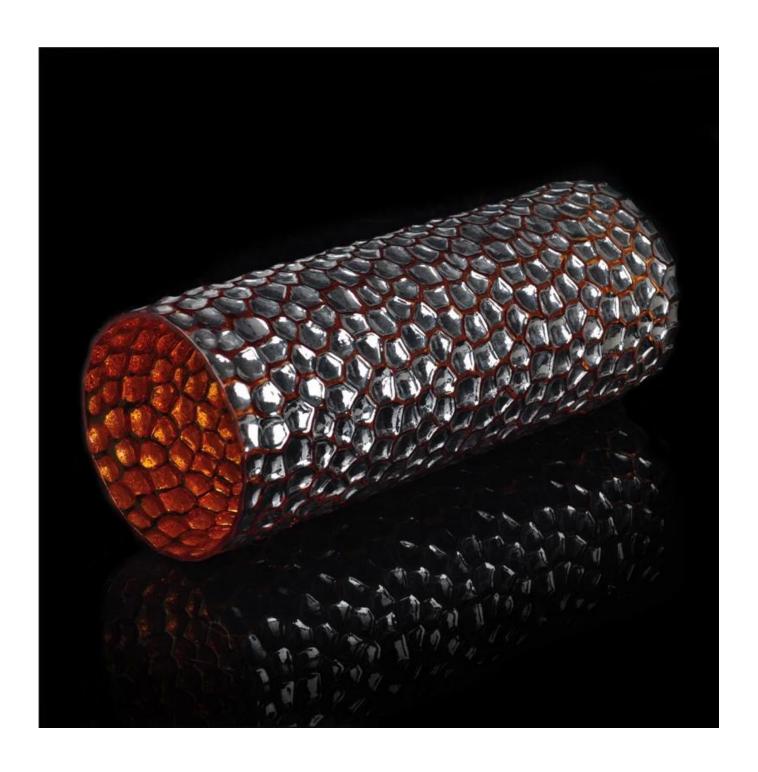

## new designed glass mosaic candle holder

| Item Name          | new designed glass mosaic candle holder                                                                                                                                                                   |
|--------------------|-----------------------------------------------------------------------------------------------------------------------------------------------------------------------------------------------------------|
| Item number.       | SGXH15113018                                                                                                                                                                                              |
| Size               | T: 118mm * B: 121mm H:301mm                                                                                                                                                                               |
| Weight             | 994g                                                                                                                                                                                                      |
| Sample time        | 1.5 days to exist in the shape and size of the products 2:15 days if you need new shape and size of products                                                                                              |
| Packing            | Security packaging normal 24pcs / 36pcs / 48pcs<br>per carton etc. export with egg divider                                                                                                                |
| MOQ                | 10,000pcs                                                                                                                                                                                                 |
| Delivery time      | Within 35 days after order confirmed                                                                                                                                                                      |
| Payment<br>terms   | 30% deposit by T / T in advance, the balance after showing the copy of B / L $$                                                                                                                           |
| Product<br>Feature | <ul><li>1.High quality and competitive prices</li><li>2.Meet FDA, SGS, LFGB test etc.</li><li>3.Eco-friendly</li><li>4.Widely applies to wedding, party, house, bar etc.</li><li>5.Machine made</li></ul> |