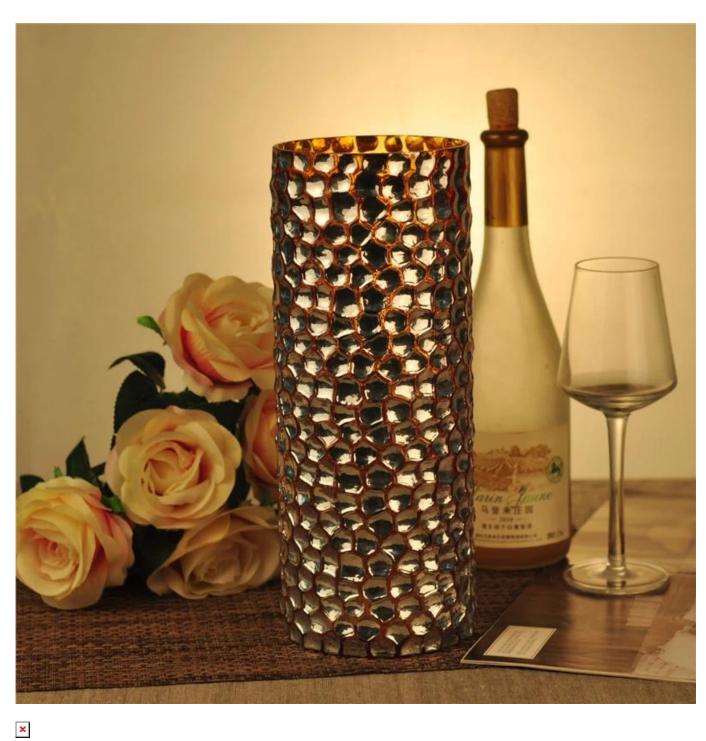

## new designed glass mosaic candle holder

| Item Name          | new designed glass mosaic candle holder                                                                                                                                                                   |
|--------------------|-----------------------------------------------------------------------------------------------------------------------------------------------------------------------------------------------------------|
| Item number.       | SGXH15113018                                                                                                                                                                                              |
| Size               | T: 118mm * B: 121mm H:301mm                                                                                                                                                                               |
| Weight             | 994g                                                                                                                                                                                                      |
| Sample time        | 1.5 days to exist in the shape and size of the products 2:15 days if you need new shape and size of products                                                                                              |
| Packing            | Security packaging normal 24pcs / 36pcs / 48pcs<br>per carton etc. export with egg divider                                                                                                                |
| MOQ                | 10,000pcs                                                                                                                                                                                                 |
| Delivery time      | Within 35 days after order confirmed                                                                                                                                                                      |
| Payment<br>terms   | 30% deposit by T / T in advance, the balance after showing the copy of B / L $$                                                                                                                           |
| Product<br>Feature | <ul><li>1.High quality and competitive prices</li><li>2.Meet FDA, SGS, LFGB test etc.</li><li>3.Eco-friendly</li><li>4.Widely applies to wedding, party, house, bar etc.</li><li>5.Machine made</li></ul> |