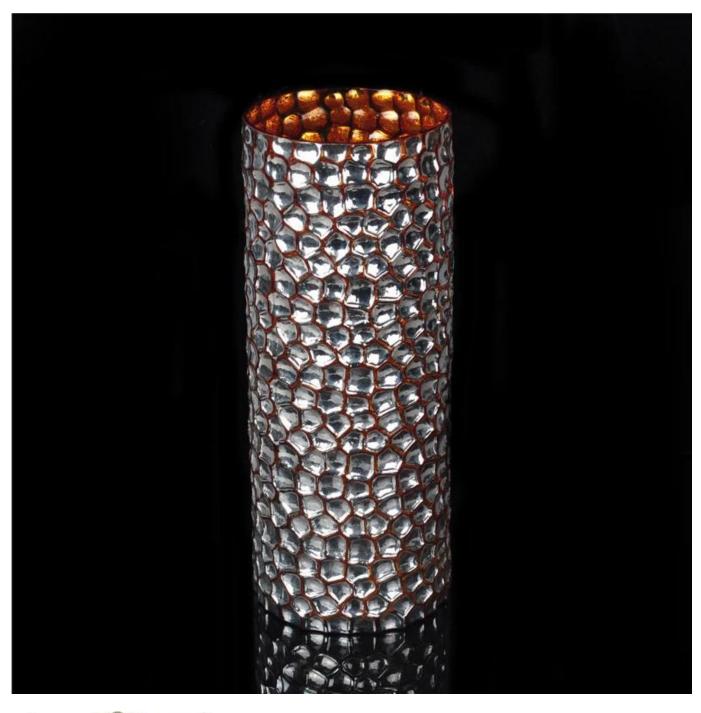

## new designed glass mosaic candle holder

| Item Name          | new designed glass mosaic candle holder                                                                                                                                                                   |
|--------------------|-----------------------------------------------------------------------------------------------------------------------------------------------------------------------------------------------------------|
| Item number.       | SGXH15113018                                                                                                                                                                                              |
| Size               | T: 118mm * B: 121mm H:301mm                                                                                                                                                                               |
| Weight             | 994g                                                                                                                                                                                                      |
| Sample time        | 1.5 days to exist in the shape and size of the products 2:15 days if you need new shape and size of products                                                                                              |
| Packing            | Security packaging normal 24pcs / 36pcs / 48pcs<br>per carton etc. export with egg divider                                                                                                                |
| MOQ                | 10,000pcs                                                                                                                                                                                                 |
| Delivery time      | Within 35 days after order confirmed                                                                                                                                                                      |
| Payment<br>terms   | 30% deposit by T / T in advance, the balance after showing the copy of B / L $$                                                                                                                           |
| Product<br>Feature | <ul><li>1.High quality and competitive prices</li><li>2.Meet FDA, SGS, LFGB test etc.</li><li>3.Eco-friendly</li><li>4.Widely applies to wedding, party, house, bar etc.</li><li>5.Machine made</li></ul> |