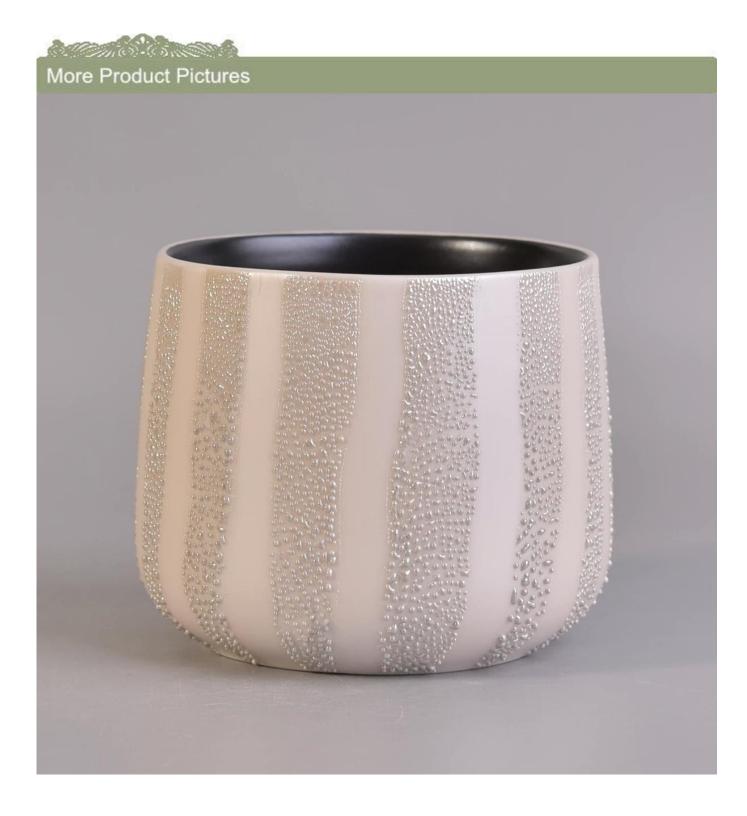

## new design with pearl glaze ceramic candle container

| Item number.             | SGSN17042407                                                                                                                                                            |
|--------------------------|-------------------------------------------------------------------------------------------------------------------------------------------------------------------------|
| Material                 | pearl glazed ceramic candle holder                                                                                                                                      |
| Craft                    | hand made ceramic candle holders with pearl glazing                                                                                                                     |
| Samples time             | <ol> <li>5 days if there is a form and size of the ceramic</li> <li>15 days, if you need a new shape and size ceramic</li> </ol>                                        |
| Product Capacity         | 500,000 ~ 1,000,000 pieces per month                                                                                                                                    |
| The Features of products | <ol> <li>Hand made home decor ceramic candle holder</li> <li>used for scented candles,wax,etc</li> <li>It can be different colors pattern and shapes if need</li> </ol> |

## **Usage of Product**

- 1. Ceramic canlde holders can be used in wedding decoration, home decoration, party,banquet etc,
- 2. This candle container is very great as a gorgeous centerpiece for an event
- 3. The pottery candle jars can decorate your indoors and outdoors with this delicated rose figure glass candle holder.