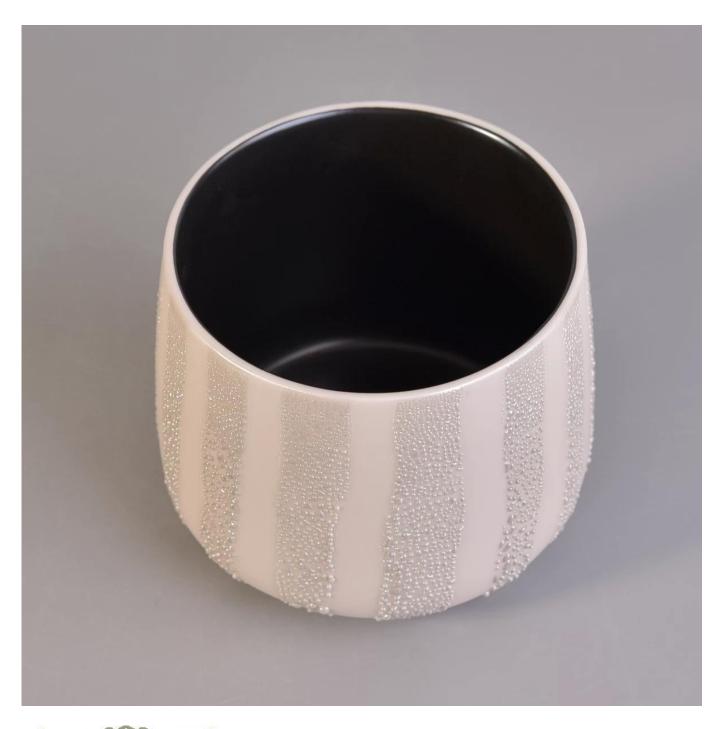

## new design with pearl glaze ceramic candle container

| Item number.             | SGSN17042407                                                                                                                                                            |
|--------------------------|-------------------------------------------------------------------------------------------------------------------------------------------------------------------------|
| Material                 | pearl glazed ceramic candle holder                                                                                                                                      |
| Craft                    | hand made ceramic candle holders with pearl glazing                                                                                                                     |
| Samples time             | <ol> <li>5 days if there is a form and size of the ceramic</li> <li>15 days, if you need a new shape and size ceramic</li> </ol>                                        |
| Product Capacity         | 500,000 ~ 1,000,000 pieces per month                                                                                                                                    |
| The Features of products | <ol> <li>Hand made home decor ceramic candle holder</li> <li>used for scented candles,wax,etc</li> <li>It can be different colors pattern and shapes if need</li> </ol> |

## **Usage of Product**

- 1. Ceramic canlde holders can be used in wedding decoration, home decoration, party,banquet etc,
- 2. This candle container is very great as a gorgeous centerpiece for an event
- 3. The pottery candle jars can decorate your indoors and outdoors with this delicated rose figure glass candle holder.