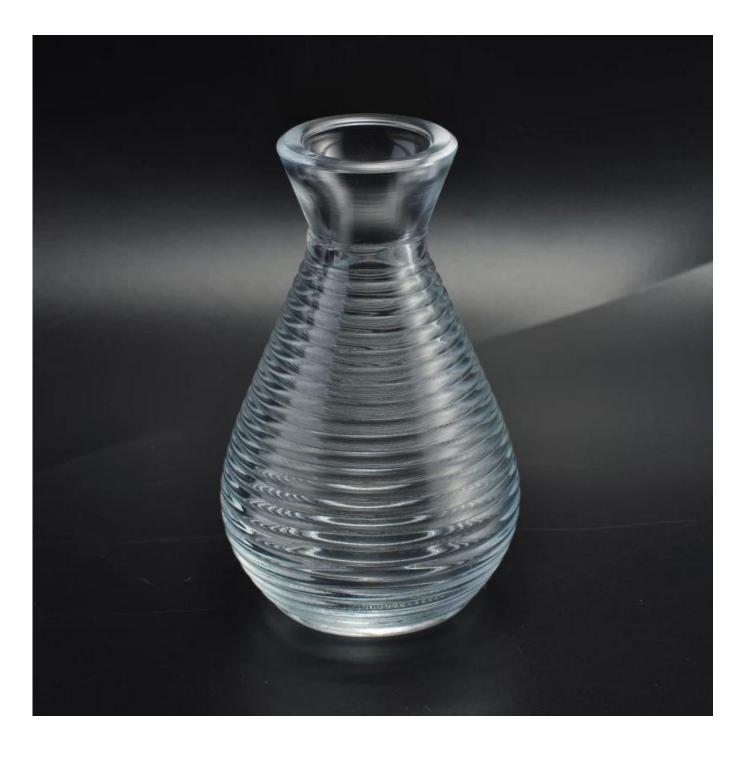

# new design unique perfume glass bottle 3 oz capacity

| Item Name     | perfume glass bottle                                                                                                                   |
|---------------|----------------------------------------------------------------------------------------------------------------------------------------|
| Item No.      | SGLG16042715                                                                                                                           |
| Size          | Top dia[]37mm<br>Bottom dia[]40mm<br>Height[]107mm<br>Weight[]205g<br>Capacity[]112ml                                                  |
| Brand name    | Sunny Glassware                                                                                                                        |
| Sample time   | <ul><li>1.5 days to exist in the shape and size of the products</li><li>2:15 days if you need new shape and size of products</li></ul> |
| Packing       | Security packaging normal 24pcs / 36pcs / 48pcs per carton etc. export with egg divider                                                |
| MOQ           | 30,000pcs                                                                                                                              |
| Delivery time | Within 35 days after order confirmed                                                                                                   |
| Payment terms | 30% deposit by T / T in advance, the balance after showing the copy of B / L                                                           |

### **Description of perfume bottle**

The funnel shape clear glass perfume bottles refillable for Women and Men is suitable for refillable. It is perfect for travel, home, bar, car etc.

Sunny Glassware can offer you a variety of glass perfume bottles perfect gift for friends. Creatively designed with your needs in mind.