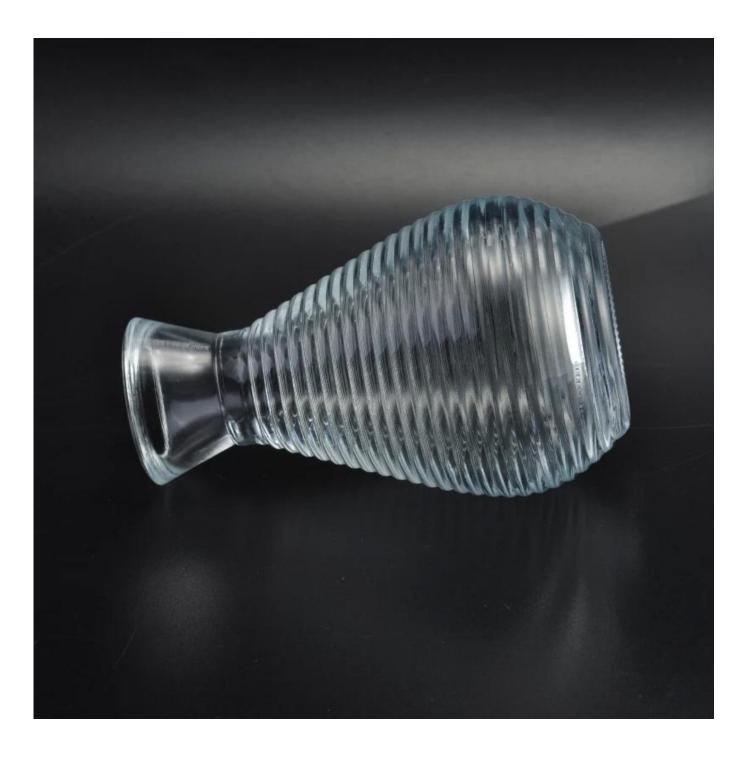

# new design unique perfume glass bottle 3 oz capacity

| Item Name     | perfume glass bottle                                                                                                                   |
|---------------|----------------------------------------------------------------------------------------------------------------------------------------|
| Item No.      | SGLG16042715                                                                                                                           |
| Size          | Top dia[]37mm<br>Bottom dia[]40mm<br>Height[]107mm<br>Weight[]205g<br>Capacity[]112ml                                                  |
| Brand name    | Sunny Glassware                                                                                                                        |
| Sample time   | <ul><li>1.5 days to exist in the shape and size of the products</li><li>2:15 days if you need new shape and size of products</li></ul> |
| Packing       | Security packaging normal 24pcs / 36pcs / 48pcs per carton etc. export with egg divider                                                |
| MOQ           | 30,000pcs                                                                                                                              |
| Delivery time | Within 35 days after order confirmed                                                                                                   |
| Payment terms | 30% deposit by T / T in advance, the balance after showing the copy of B / L                                                           |

### **Description of perfume bottle**

The funnel shape clear glass perfume bottles refillable for Women and Men is suitable for refillable. It is perfect for travel, home, bar, car etc.

Sunny Glassware can offer you a variety of glass perfume bottles perfect gift for friends. Creatively designed with your needs in mind.