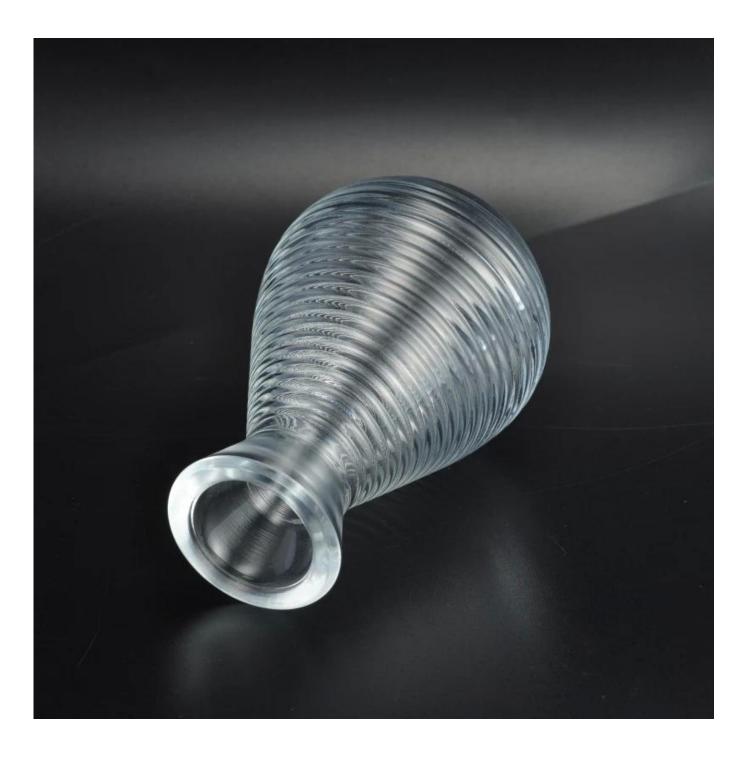

# new design unique perfume glass bottle 3 oz capacity

| Item Name     | perfume glass bottle                                                                                                                   |
|---------------|----------------------------------------------------------------------------------------------------------------------------------------|
| Item No.      | SGLG16042715                                                                                                                           |
| Size          | Top dia[]37mm<br>Bottom dia[]40mm<br>Height[]107mm<br>Weight[]205g<br>Capacity[]112ml                                                  |
| Brand name    | Sunny Glassware                                                                                                                        |
| Sample time   | <ul><li>1.5 days to exist in the shape and size of the products</li><li>2:15 days if you need new shape and size of products</li></ul> |
| Packing       | Security packaging normal 24pcs / 36pcs / 48pcs per carton etc. export with egg divider                                                |
| MOQ           | 30,000pcs                                                                                                                              |
| Delivery time | Within 35 days after order confirmed                                                                                                   |
| Payment terms | 30% deposit by T / T in advance, the balance after showing the copy of B / L                                                           |

### **Description of perfume bottle**

The funnel shape clear glass perfume bottles refillable for Women and Men is suitable for refillable. It is perfect for travel, home, bar, car etc.

Sunny Glassware can offer you a variety of glass perfume bottles perfect gift for friends. Creatively designed with your needs in mind.