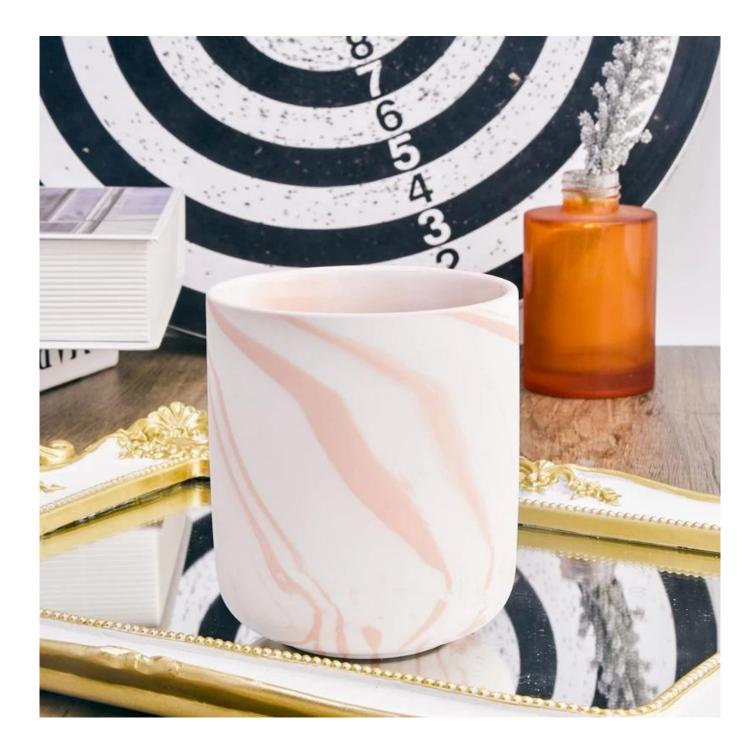

new design marble candle jars art painting ceramic candle holders

Sunny Glsswares not only places OEM / ODM oders, but also helps many brands to start with product concepts.

### Why choose Sunny.

| product name   | new design marble candle jars art painting ceramic candle holders                                                                                                           |
|----------------|-----------------------------------------------------------------------------------------------------------------------------------------------------------------------------|
| Sample time    | 1.5 days if there is glass shape and size<br>2.15 days, if you need new shapes and sizes glass                                                                              |
| Measure        | new design marble candle jars art painting ceramic candle holders<br>Top dia:87 mm<br>Bottom dia:49 mm<br>Height: 101 mm<br>Weight: 266 g<br>Capcity:440 ml<br>MQQJ3000 pcs |
| Packing        | Normal packing, Individual gift box, PVC box, window box, color box, white box, etc                                                                                         |
| Delivery time  | Within 35 days after the sample and order confirmed                                                                                                                         |
| Payment term   | T/T in advance and the balance against the copy of B/L                                                                                                                      |
| Shipment       | By sea, by airby Express and your shipping agent is acceptable                                                                                                              |
| Usage Occasion | Home decor, Wedding Decoration, Wedding Favors, Decoration enhancement                                                                                                      |