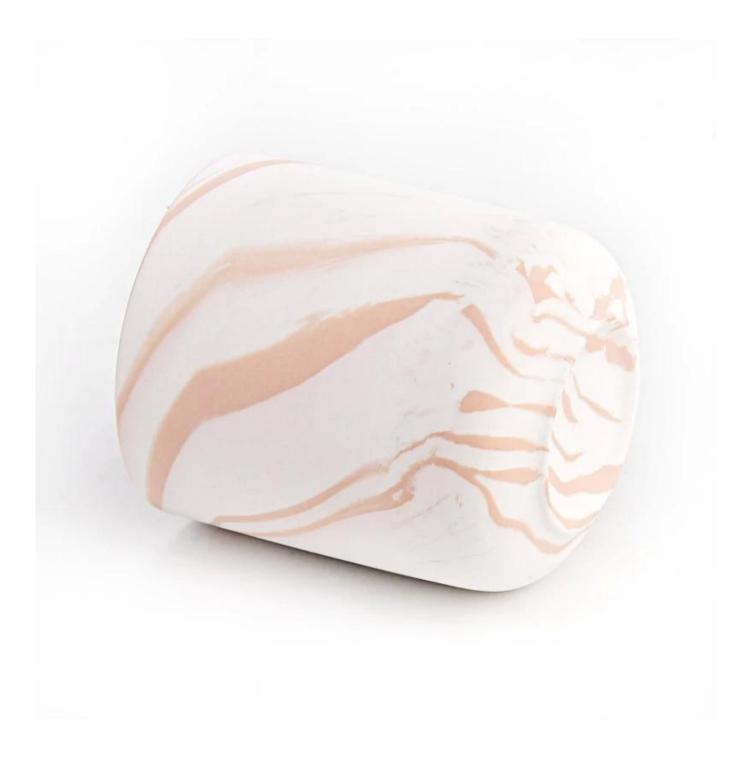

new design marble candle jars art painting ceramic candle holders

Sunny Glsswares not only places OEM / ODM oders, but also helps many brands to start with product concepts.

### Why choose Sunny.

| product name   | new design marble candle jars art painting ceramic candle holders                                                                                                           |
|----------------|-----------------------------------------------------------------------------------------------------------------------------------------------------------------------------|
| Sample time    | 1.5 days if there is glass shape and size<br>2.15 days, if you need new shapes and sizes glass                                                                              |
| Measure        | new design marble candle jars art painting ceramic candle holders<br>Top dia:87 mm<br>Bottom dia:49 mm<br>Height: 101 mm<br>Weight: 266 g<br>Capcity:440 ml<br>MQQJ3000 pcs |
| Packing        | Normal packing, Individual gift box, PVC box, window box, color box, white box, etc                                                                                         |
| Delivery time  | Within 35 days after the sample and order confirmed                                                                                                                         |
| Payment term   | T/T in advance and the balance against the copy of B/L                                                                                                                      |
| Shipment       | By sea, by airby Express and your shipping agent is acceptable                                                                                                              |
| Usage Occasion | Home decor, Wedding Decoration, Wedding Favors, Decoration enhancement                                                                                                      |