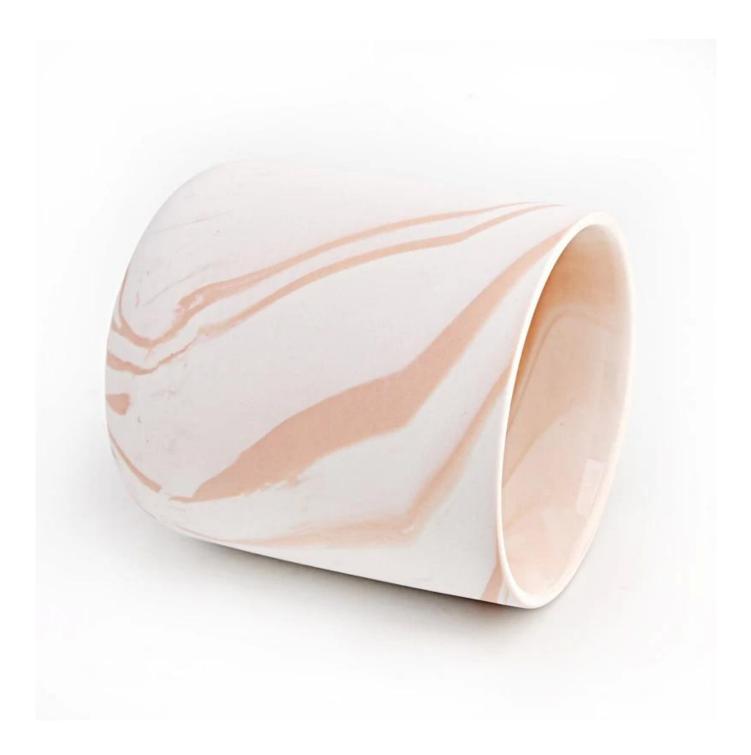

new design marble candle jars art painting ceramic candle holders

Sunny Glsswares not only places OEM / ODM oders, but also helps many brands to start with product concepts.

### Why choose Sunny.

| product name   | new design marble candle jars art painting ceramic candle holders                                                                                                           |
|----------------|-----------------------------------------------------------------------------------------------------------------------------------------------------------------------------|
| Sample time    | 1.5 days if there is glass shape and size<br>2.15 days, if you need new shapes and sizes glass                                                                              |
| Measure        | new design marble candle jars art painting ceramic candle holders<br>Top dia:87 mm<br>Bottom dia:49 mm<br>Height: 101 mm<br>Weight: 266 g<br>Capcity:440 ml<br>MQQJ3000 pcs |
| Packing        | Normal packing, Individual gift box, PVC box, window box, color box, white box, etc                                                                                         |
| Delivery time  | Within 35 days after the sample and order confirmed                                                                                                                         |
| Payment term   | T/T in advance and the balance against the copy of B/L                                                                                                                      |
| Shipment       | By sea, by airby Express and your shipping agent is acceptable                                                                                                              |
| Usage Occasion | Home decor, Wedding Decoration, Wedding Favors, Decoration enhancement                                                                                                      |