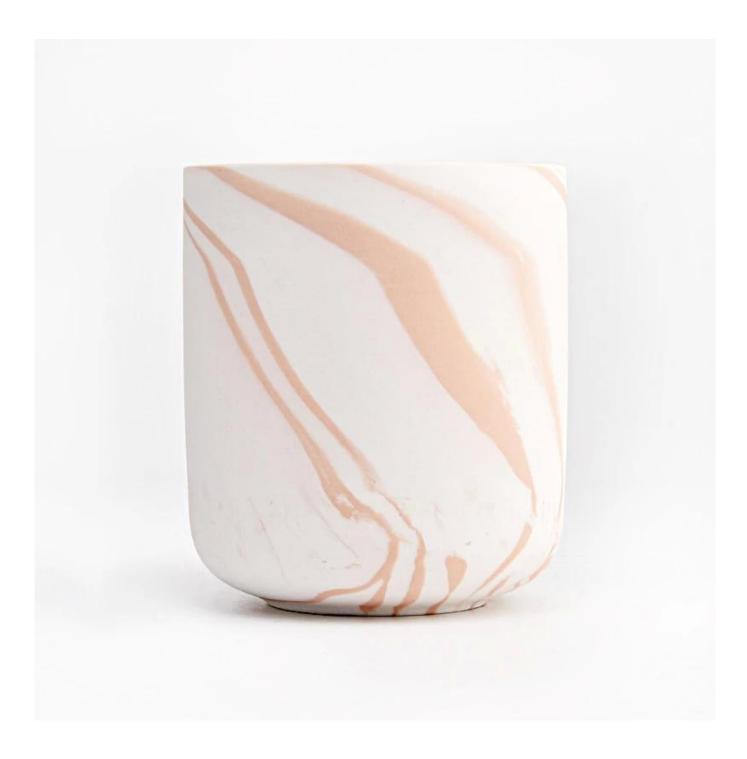

new design marble candle jars art painting ceramic candle holders

Sunny Glsswares not only places OEM / ODM oders, but also helps many brands to start with product concepts.

### Why choose Sunny.

| product name   | new design marble candle jars art painting ceramic candle holders                                                                                                           |
|----------------|-----------------------------------------------------------------------------------------------------------------------------------------------------------------------------|
| Sample time    | 1.5 days if there is glass shape and size<br>2.15 days, if you need new shapes and sizes glass                                                                              |
| Measure        | new design marble candle jars art painting ceramic candle holders<br>Top dia:87 mm<br>Bottom dia:49 mm<br>Height: 101 mm<br>Weight: 266 g<br>Capcity:440 ml<br>MQQJ3000 pcs |
| Packing        | Normal packing, Individual gift box, PVC box, window box, color box, white box, etc                                                                                         |
| Delivery time  | Within 35 days after the sample and order confirmed                                                                                                                         |
| Payment term   | T/T in advance and the balance against the copy of B/L                                                                                                                      |
| Shipment       | By sea, by airby Express and your shipping agent is acceptable                                                                                                              |
| Usage Occasion | Home decor, Wedding Decoration, Wedding Favors, Decoration enhancement                                                                                                      |