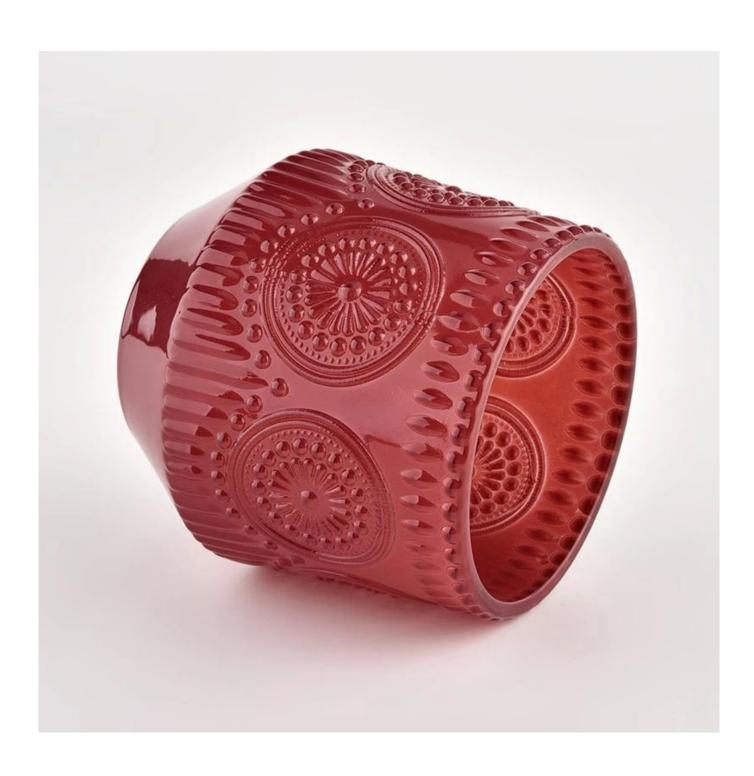

#### **Major advantage**

Focus on luxury design

About 80% of American perfume brand suppliers

- . AQL plus 6 strict rigorous QC test standards
- . Maintain quality and sample and bulk products

Item NO:SGCX21122522 Top dia: 86mm Bottom dia: 60mm Max dia 95mm

Height: 97mm Weight: 440g Capacity: 372ml

We translate your ideas into creative spices products, we sell yourself in the local market.