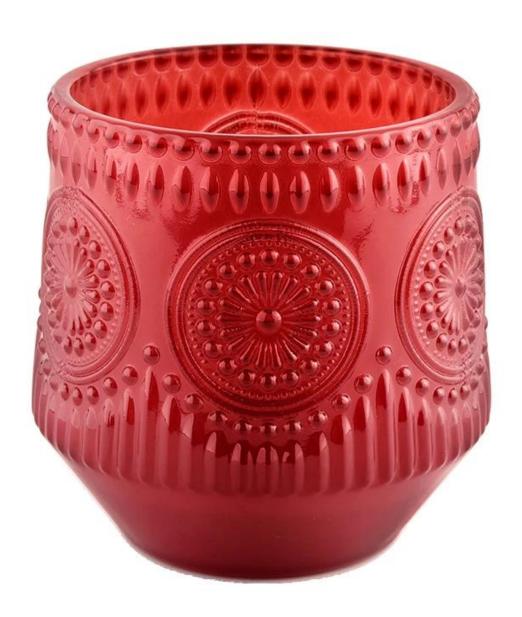

#### **Major advantage**

Focus on luxury design

About 80% of American perfume brand suppliers

- . AQL plus 6 strict rigorous QC test standards
- . Maintain quality and sample and bulk products

Item NO:SGCX21122522 Top dia: 86mm Bottom dia: 60mm Max dia 95mm

Height: 97mm Weight: 440g Capacity: 372ml

We translate your ideas into creative spices products, we sell yourself in the local market.