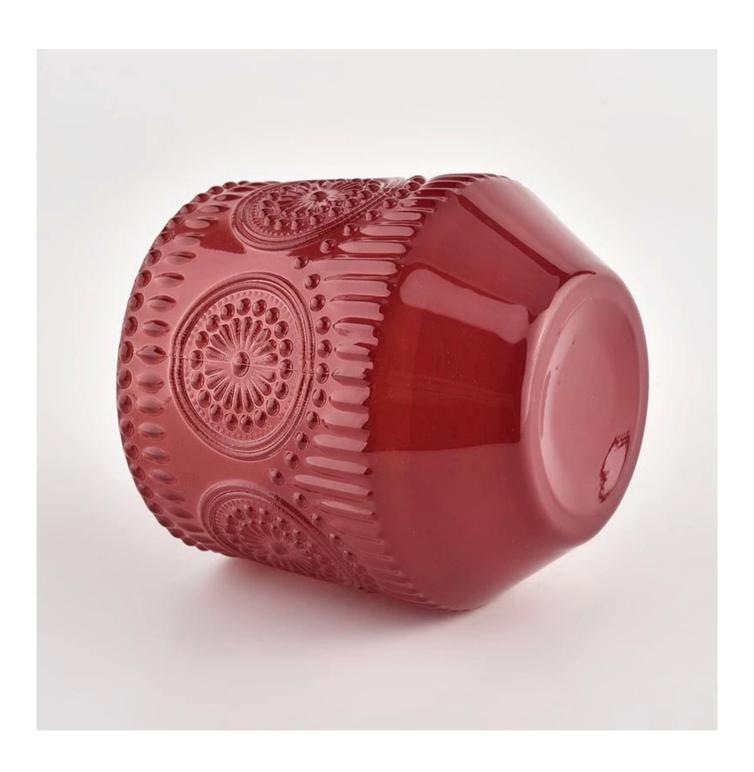

#### **Major advantage**

Focus on luxury design

About 80% of American perfume brand suppliers

- . AQL plus 6 strict rigorous QC test standards
- . Maintain quality and sample and bulk products

Item NO:SGCX21122522 Top dia: 86mm Bottom dia: 60mm Max dia 95mm

Height: 97mm Weight: 440g Capacity: 372ml

We translate your ideas into creative spices products, we sell yourself in the local market.