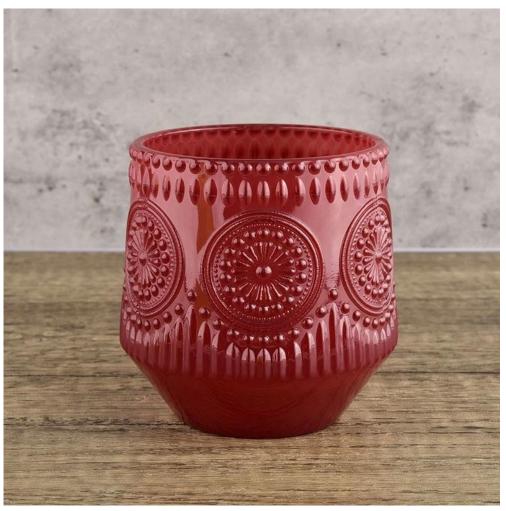

#### **Major advantage**

Focus on luxury design

About 80% of American perfume brand suppliers

- . AQL plus 6 strict rigorous QC test standards
- . Maintain quality and sample and bulk products

Item NO:SGCX21122522 Top dia: 86mm Bottom dia: 60mm Max dia 95mm

Height: 97mm Weight: 440g Capacity: 372ml

We translate your ideas into creative spices products, we sell yourself in the local market.