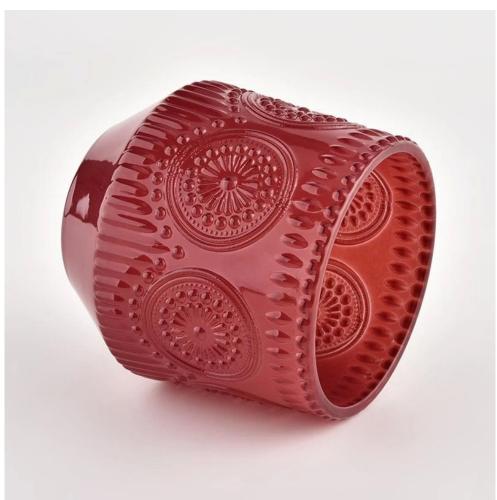

#### **Major advantage**

Focus on luxury design

About 80% of American perfume brand suppliers

- . AQL plus 6 strict rigorous QC test standards
- . Maintain quality and sample and bulk products

Item NO:SGCX21122522 Top dia: 86mm Bottom dia: 60mm Max dia 95mm

Height: 97mm Weight: 440g Capacity: 372ml

We translate your ideas into creative spices products, we sell yourself in the local market.