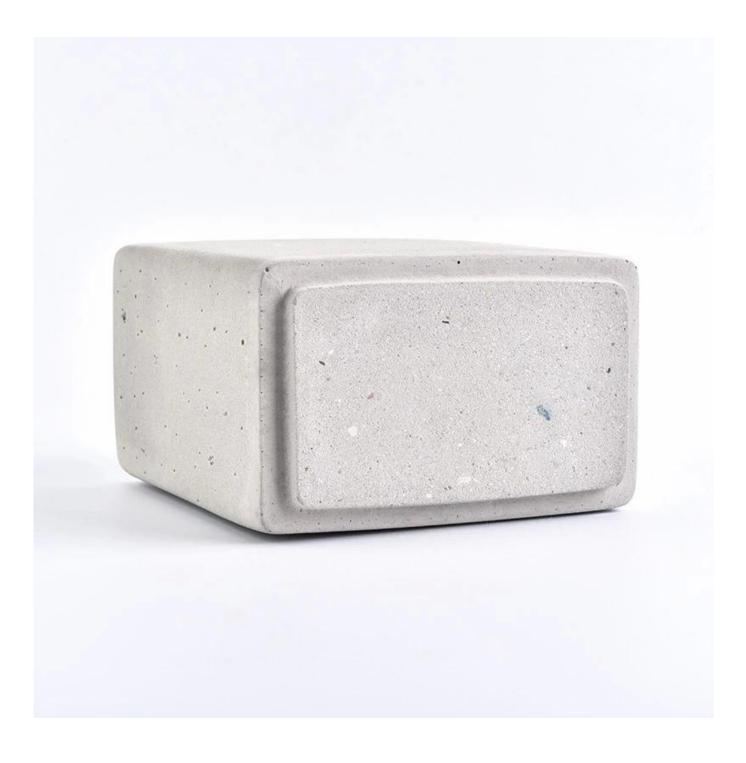

## new design concrete home decor items

| ltem number.                | SGSJL18070504                                                                                                                                                                                                                    |
|-----------------------------|----------------------------------------------------------------------------------------------------------------------------------------------------------------------------------------------------------------------------------|
| Material                    | Concrete                                                                                                                                                                                                                         |
| Craft                       | hand made                                                                                                                                                                                                                        |
| Samples time                | 1. 5 days if there is a exist and size of the ceramic                                                                                                                                                                            |
|                             | 2. 15 days, if you need a new shape and size ceramic                                                                                                                                                                             |
| Product Capacity            | 500,000 ~ 1,000,000 pieces per month                                                                                                                                                                                             |
| The Features of<br>products | 1. Hand made cement decor items<br>2. Suitable for use in hotel, house, etc.<br>3. This eco-friendly.<br>4. Meet FDA test ; ASTM; CA 65 test                                                                                     |
| Delivery time               | <ol> <li>Within 35 days after the sample and in order confirmed.</li> <li>Withn 10 days if we have goods in stock</li> </ol>                                                                                                     |
| Payment Terms               | 1. 30% deposit by T / T in advance, the balance after showing the copy of B / L 2. L/C, Escrow, T/T and Western Union can be acceptable, but different countries different payment terms.                                        |
| Packing & Shiping<br>way    | <ol> <li>Normal packing, 24pcs,36pcs or 48pcs into export carton,carton with cardboard<br/>divider.Export with egg divider</li> <li>By sea, by air, by express and the delivery agent acceptable as your requirement.</li> </ol> |