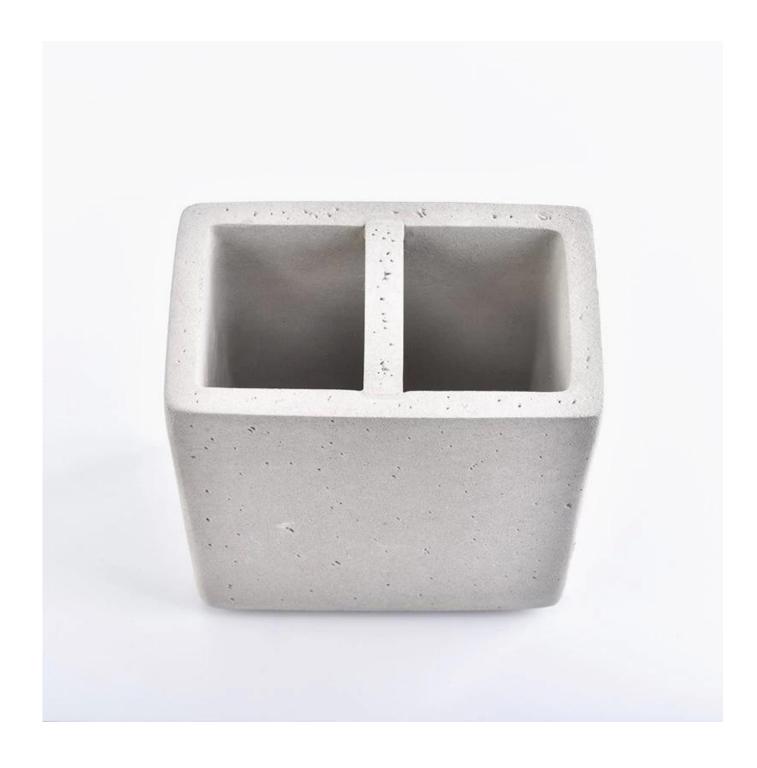

## new design concrete home decor items

| ltem number.                | SGSJL18070504                                                                                                                                                                                                                    |
|-----------------------------|----------------------------------------------------------------------------------------------------------------------------------------------------------------------------------------------------------------------------------|
| Material                    | Concrete                                                                                                                                                                                                                         |
| Craft                       | hand made                                                                                                                                                                                                                        |
| Samples time                | 1. 5 days if there is a exist and size of the ceramic                                                                                                                                                                            |
|                             | 2. 15 days, if you need a new shape and size ceramic                                                                                                                                                                             |
| Product Capacity            | 500,000 ~ 1,000,000 pieces per month                                                                                                                                                                                             |
| The Features of<br>products | 1. Hand made cement decor items<br>2. Suitable for use in hotel, house, etc.<br>3. This eco-friendly.<br>4. Meet FDA test ; ASTM; CA 65 test                                                                                     |
| Delivery time               | <ol> <li>Within 35 days after the sample and in order confirmed.</li> <li>Withn 10 days if we have goods in stock</li> </ol>                                                                                                     |
| Payment Terms               | 1. 30% deposit by T / T in advance, the balance after showing the copy of B / L 2. L/C, Escrow, T/T and Western Union can be acceptable, but different countries different payment terms.                                        |
| Packing & Shiping<br>way    | <ol> <li>Normal packing, 24pcs,36pcs or 48pcs into export carton,carton with cardboard<br/>divider.Export with egg divider</li> <li>By sea, by air, by express and the delivery agent acceptable as your requirement.</li> </ol> |