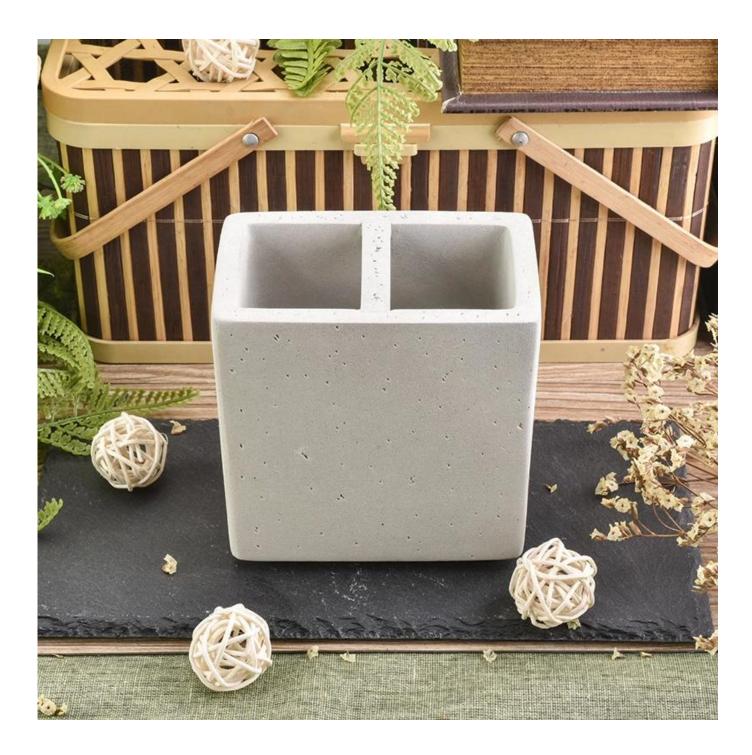

## new design concrete home decor items

| ltem number.                | SGSJL18070504                                                                                                                                                                                                                    |
|-----------------------------|----------------------------------------------------------------------------------------------------------------------------------------------------------------------------------------------------------------------------------|
| Material                    | Concrete                                                                                                                                                                                                                         |
| Craft                       | hand made                                                                                                                                                                                                                        |
| Samples time                | 1. 5 days if there is a exist and size of the ceramic                                                                                                                                                                            |
|                             | 2. 15 days, if you need a new shape and size ceramic                                                                                                                                                                             |
| Product Capacity            | 500,000 ~ 1,000,000 pieces per month                                                                                                                                                                                             |
| The Features of<br>products | 1. Hand made cement decor items<br>2. Suitable for use in hotel, house, etc.<br>3. This eco-friendly.<br>4. Meet FDA test ; ASTM; CA 65 test                                                                                     |
| Delivery time               | <ol> <li>Within 35 days after the sample and in order confirmed.</li> <li>Withn 10 days if we have goods in stock</li> </ol>                                                                                                     |
| Payment Terms               | 1. 30% deposit by T / T in advance, the balance after showing the copy of B / L 2. L/C, Escrow, T/T and Western Union can be acceptable, but different countries different payment terms.                                        |
| Packing & Shiping<br>way    | <ol> <li>Normal packing, 24pcs,36pcs or 48pcs into export carton,carton with cardboard<br/>divider.Export with egg divider</li> <li>By sea, by air, by express and the delivery agent acceptable as your requirement.</li> </ol> |