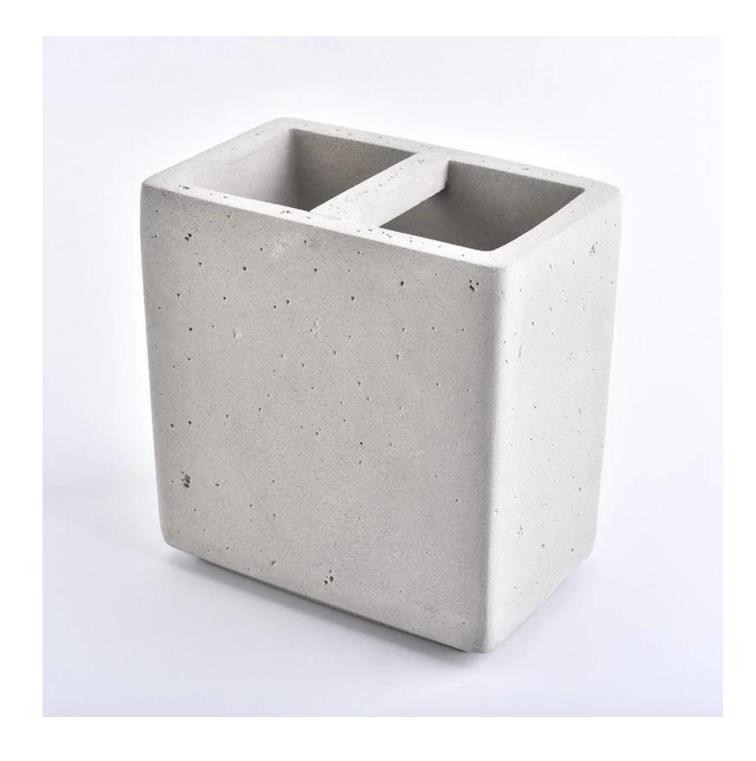

## new design concrete home decor items

| ltem number.                | SGSJL18070504                                                                                                                                                                                                                    |
|-----------------------------|----------------------------------------------------------------------------------------------------------------------------------------------------------------------------------------------------------------------------------|
| Material                    | Concrete                                                                                                                                                                                                                         |
| Craft                       | hand made                                                                                                                                                                                                                        |
| Samples time                | 1. 5 days if there is a exist and size of the ceramic                                                                                                                                                                            |
|                             | 2. 15 days, if you need a new shape and size ceramic                                                                                                                                                                             |
| Product Capacity            | 500,000 ~ 1,000,000 pieces per month                                                                                                                                                                                             |
| The Features of<br>products | 1. Hand made cement decor items<br>2. Suitable for use in hotel, house, etc.<br>3. This eco-friendly.<br>4. Meet FDA test ; ASTM; CA 65 test                                                                                     |
| Delivery time               | <ol> <li>Within 35 days after the sample and in order confirmed.</li> <li>Withn 10 days if we have goods in stock</li> </ol>                                                                                                     |
| Payment Terms               | 1. 30% deposit by T / T in advance, the balance after showing the copy of B / L 2. L/C, Escrow, T/T and Western Union can be acceptable, but different countries different payment terms.                                        |
| Packing & Shiping<br>way    | <ol> <li>Normal packing, 24pcs,36pcs or 48pcs into export carton,carton with cardboard<br/>divider.Export with egg divider</li> <li>By sea, by air, by express and the delivery agent acceptable as your requirement.</li> </ol> |