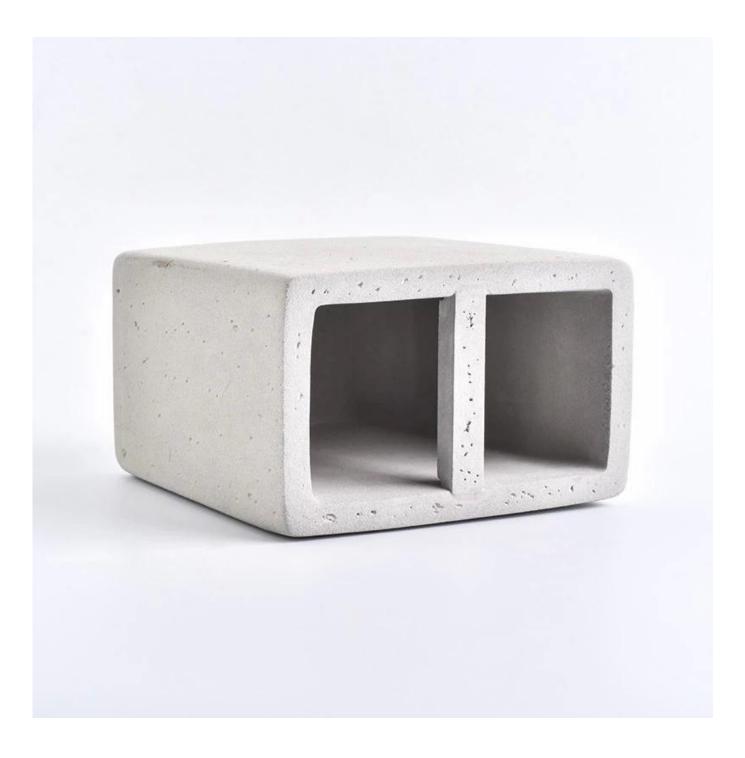

## new design concrete home decor items

| ltem number.                | SGSJL18070504                                                                                                                                                                                                                    |
|-----------------------------|----------------------------------------------------------------------------------------------------------------------------------------------------------------------------------------------------------------------------------|
| Material                    | Concrete                                                                                                                                                                                                                         |
| Craft                       | hand made                                                                                                                                                                                                                        |
| Samples time                | 1. 5 days if there is a exist and size of the ceramic                                                                                                                                                                            |
|                             | 2. 15 days, if you need a new shape and size ceramic                                                                                                                                                                             |
| Product Capacity            | 500,000 ~ 1,000,000 pieces per month                                                                                                                                                                                             |
| The Features of<br>products | 1. Hand made cement decor items<br>2. Suitable for use in hotel, house, etc.<br>3. This eco-friendly.<br>4. Meet FDA test ; ASTM; CA 65 test                                                                                     |
| Delivery time               | <ol> <li>Within 35 days after the sample and in order confirmed.</li> <li>Withn 10 days if we have goods in stock</li> </ol>                                                                                                     |
| Payment Terms               | 1. 30% deposit by T / T in advance, the balance after showing the copy of B / L 2. L/C, Escrow, T/T and Western Union can be acceptable, but different countries different payment terms.                                        |
| Packing & Shiping<br>way    | <ol> <li>Normal packing, 24pcs,36pcs or 48pcs into export carton,carton with cardboard<br/>divider.Export with egg divider</li> <li>By sea, by air, by express and the delivery agent acceptable as your requirement.</li> </ol> |