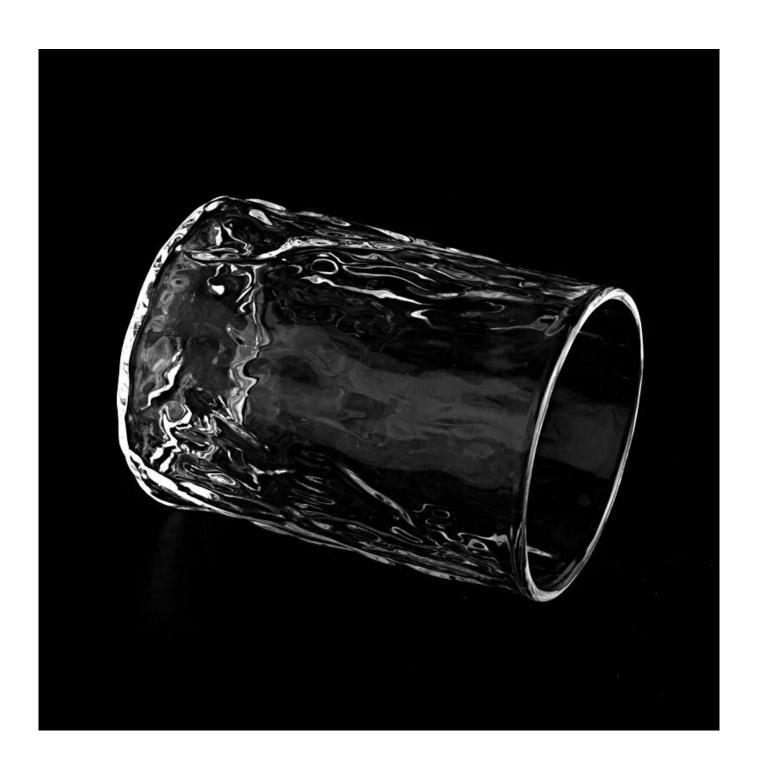

### new design 10oz high borosilicate clear glass candle jars

Sunny Glsswares not only places OEM / ODM oders, but also helps many brands to start with product concepts.

## Why choose Sunny.

| product name   | new design 10oz high borosilicate clear glass candle jars                                                                                           |
|----------------|-----------------------------------------------------------------------------------------------------------------------------------------------------|
| Sample time    | 1. 5 days if there is glass shape and size 2. 15 days, if you need new shapes and sizes glass                                                       |
| Measure        | faew design 10oz high borosilicate clear glass candle jars Top dia:72 mm Botton dia: 73 mm Height: 100 mm Weight: 178 g Capcity:318 ml MOQ(3000 pcs |
| Packing        | Normal packing, Individual gift box, PVC box, window box, color box, white box, etc                                                                 |
| Delivery time  | Within 35 days after the sample and order confirmed                                                                                                 |
| Payment term   | T/T in advance and the balance against the copy of B/L                                                                                              |
| Shipment       | By sea, by airby Express and your shipping agent is acceptable                                                                                      |
| Usage Occasion | n, Wedding Favors, Decoration enhancement                                                                                                           |