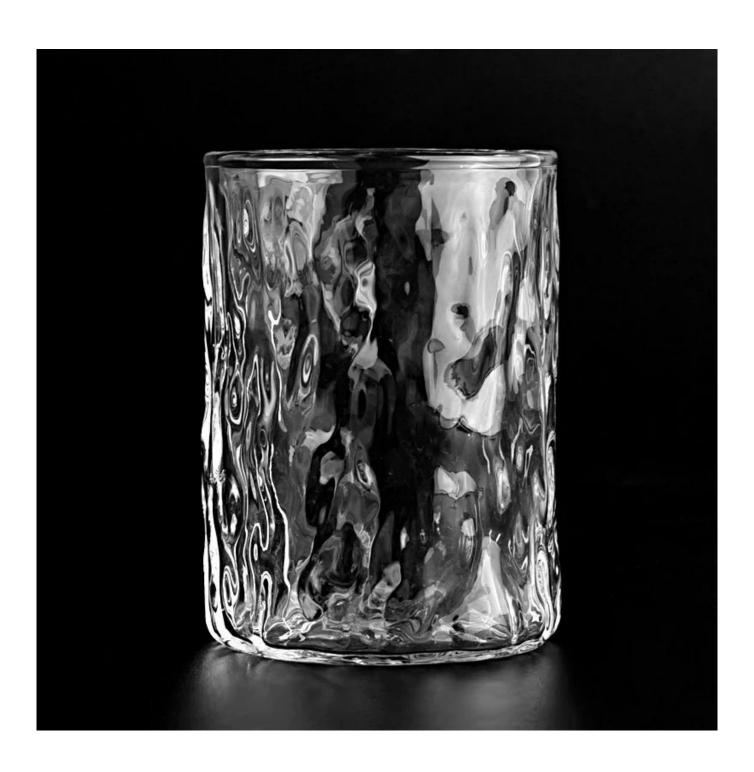

### new design 10oz high borosilicate clear glass candle jars

Sunny Glsswares not only places OEM / ODM oders, but also helps many brands to start with product concepts.

## Why choose Sunny.

| product name   | new design 10oz high borosilicate clear glass candle jars                                                                                           |
|----------------|-----------------------------------------------------------------------------------------------------------------------------------------------------|
| Sample time    | 1. 5 days if there is glass shape and size 2. 15 days, if you need new shapes and sizes glass                                                       |
| Measure        | faew design 10oz high borosilicate clear glass candle jars Top dia:72 mm Botton dia: 73 mm Height: 100 mm Weight: 178 g Capcity:318 ml MOQ(3000 pcs |
| Packing        | Normal packing, Individual gift box, PVC box, window box, color box, white box, etc                                                                 |
| Delivery time  | Within 35 days after the sample and order confirmed                                                                                                 |
| Payment term   | T/T in advance and the balance against the copy of B/L                                                                                              |
| Shipment       | By sea, by airby Express and your shipping agent is acceptable                                                                                      |
| Usage Occasion | n, Wedding Favors, Decoration enhancement                                                                                                           |