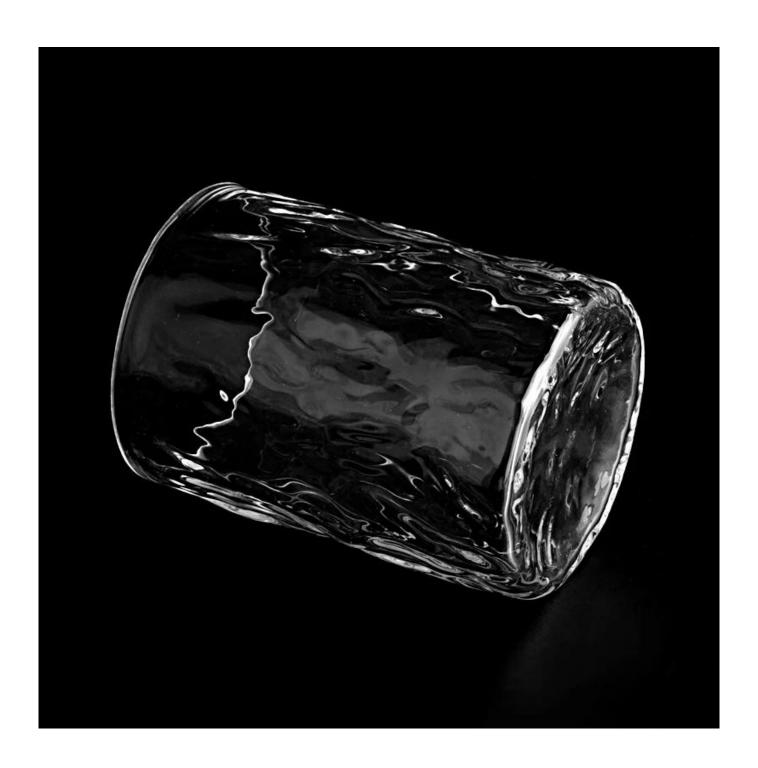

### new design 10oz high borosilicate clear glass candle jars

Sunny Glsswares not only places OEM / ODM oders, but also helps many brands to start with product concepts.

## Why choose Sunny.

| product name   | new design 10oz high borosilicate clear glass candle jars                                                                                           |
|----------------|-----------------------------------------------------------------------------------------------------------------------------------------------------|
| Sample time    | 1. 5 days if there is glass shape and size 2. 15 days, if you need new shapes and sizes glass                                                       |
| Measure        | faew design 10oz high borosilicate clear glass candle jars Top dia:72 mm Botton dia: 73 mm Height: 100 mm Weight: 178 g Capcity:318 ml MOQ(3000 pcs |
| Packing        | Normal packing, Individual gift box, PVC box, window box, color box, white box, etc                                                                 |
| Delivery time  | Within 35 days after the sample and order confirmed                                                                                                 |
| Payment term   | T/T in advance and the balance against the copy of B/L                                                                                              |
| Shipment       | By sea, by airby Express and your shipping agent is acceptable                                                                                      |
| Usage Occasion | n, Wedding Favors, Decoration enhancement                                                                                                           |