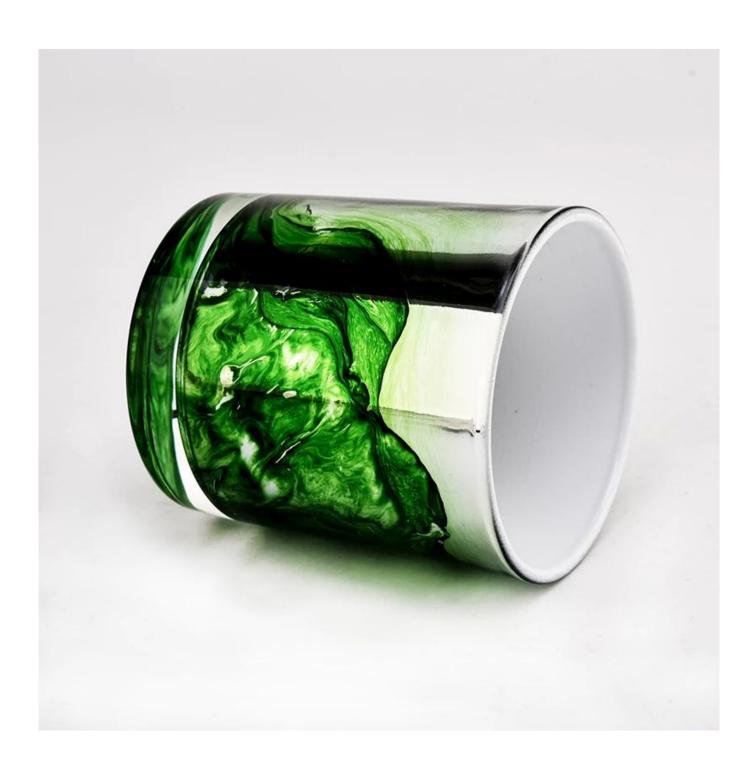

new design 10oz green artwork with mountain glass candle jars

Sunny Glasswares not only places OEM / ODM orders, but also helps many brands to start with product concepts.

| Measure           | Item:SGZT22070613 Top dia:80mm Bottom dia[]74mm Height[]90mm Weight[]289g Capacity:295ml MOQ:5000pcs |
|-------------------|------------------------------------------------------------------------------------------------------|
| Packing           | Normal packing, Individual gift box, PVC box, window box, color box, white box, etc                  |
| Delivery time     | Within 35 days after the sample and order confirmed                                                  |
| Payment term      | 30% deposit by T/T in advance and the balance against the copy of B/L                                |
| Shipment          | By sea,by air,by Express and your shipping agent is acceptable                                       |
| Usage<br>Occasion | Home decor,Wedding Decoration,Wedding Favors,Decoration enhancement                                  |