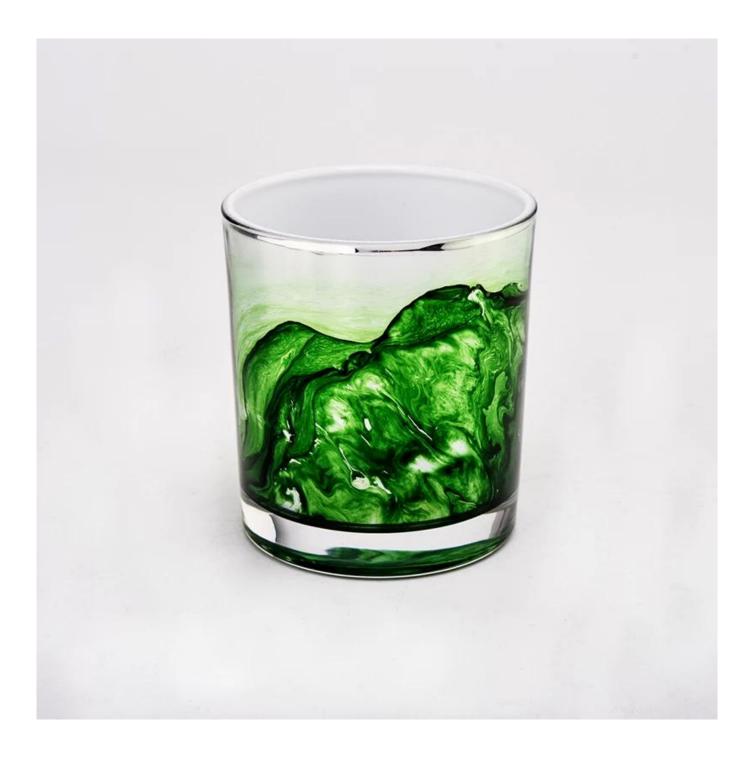

new design 10oz green artwork with mountain glass candle jars

Sunny Glasswares not only places OEM / ODM orders, but also helps many brands to start with product concepts.

| Measure           | Item:SGZT22070613 Top dia:80mm Bottom dia[]74mm Height[]90mm Weight[]289g Capacity:295ml MOQ:5000pcs |
|-------------------|------------------------------------------------------------------------------------------------------|
| Packing           | Normal packing, Individual gift box, PVC box, window box, color box, white box, etc                  |
| Delivery time     | Within 35 days after the sample and order confirmed                                                  |
| Payment term      | 30% deposit by T/T in advance and the balance against the copy of B/L                                |
| Shipment          | By sea,by air,by Express and your shipping agent is acceptable                                       |
| Usage<br>Occasion | Home decor,Wedding Decoration,Wedding Favors,Decoration enhancement                                  |