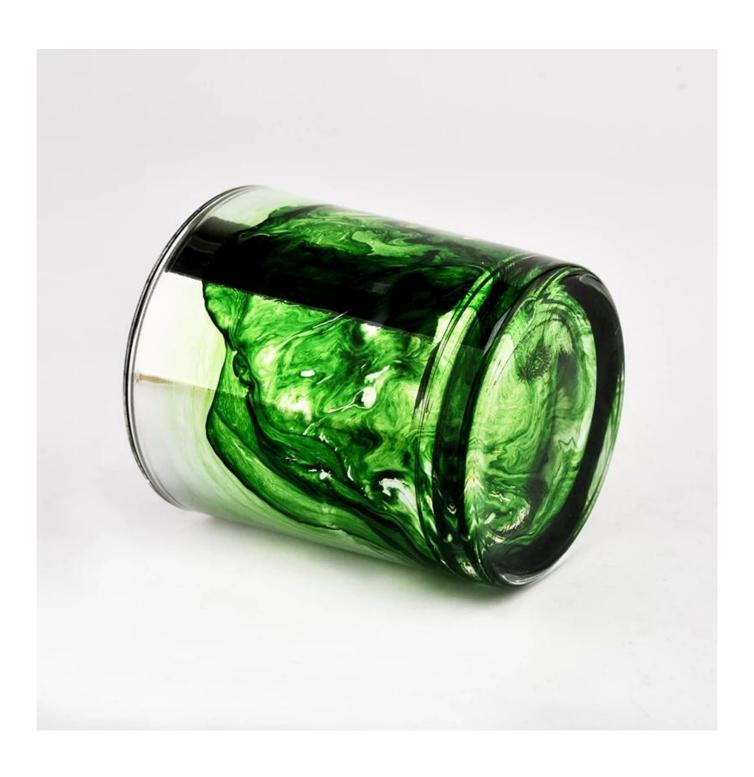

new design 10oz green artwork with mountain glass candle jars

Sunny Glasswares not only places OEM / ODM orders, but also helps many brands to start with product concepts.

| Measure           | Item:SGZT22070613 Top dia:80mm Bottom dia[]74mm Height[]90mm Weight[]289g Capacity:295ml MOQ:5000pcs |
|-------------------|------------------------------------------------------------------------------------------------------|
| Packing           | Normal packing, Individual gift box, PVC box, window box, color box, white box, etc                  |
| Delivery time     | Within 35 days after the sample and order confirmed                                                  |
| Payment term      | 30% deposit by T/T in advance and the balance against the copy of B/L                                |
| Shipment          | By sea,by air,by Express and your shipping agent is acceptable                                       |
| Usage<br>Occasion | Home decor,Wedding Decoration,Wedding Favors,Decoration enhancement                                  |