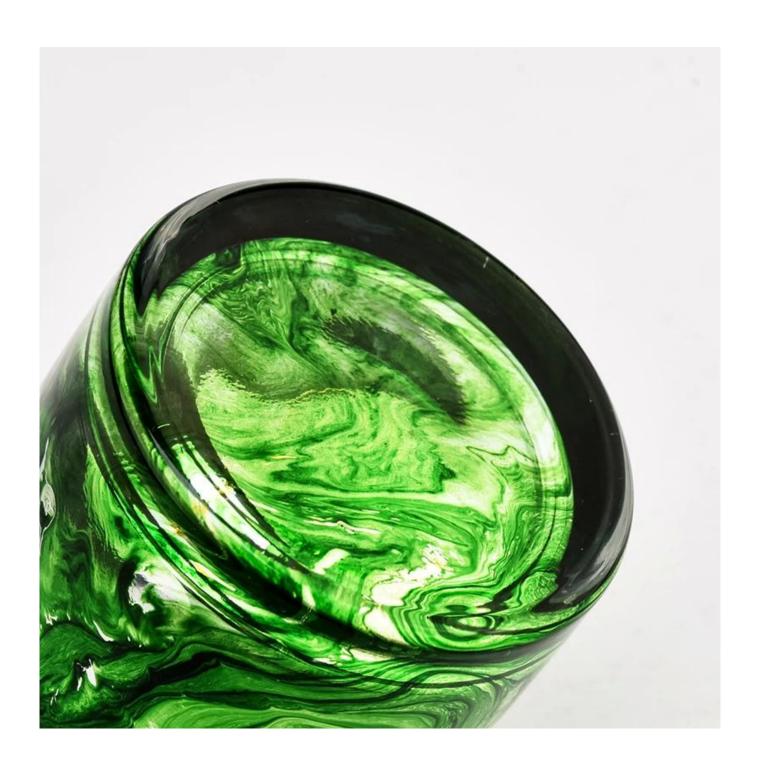

new design 10oz green artwork with mountain glass candle jars

Sunny Glasswares not only places OEM / ODM orders, but also helps many brands to start with product concepts.

| Measure           | Item:SGZT22070613 Top dia:80mm Bottom dia[]74mm Height[]90mm Weight[]289g Capacity:295ml MOQ:5000pcs |
|-------------------|------------------------------------------------------------------------------------------------------|
| Packing           | Normal packing, Individual gift box, PVC box, window box, color box, white box, etc                  |
| Delivery time     | Within 35 days after the sample and order confirmed                                                  |
| Payment term      | 30% deposit by T/T in advance and the balance against the copy of B/L                                |
| Shipment          | By sea,by air,by Express and your shipping agent is acceptable                                       |
| Usage<br>Occasion | Home decor,Wedding Decoration,Wedding Favors,Decoration enhancement                                  |