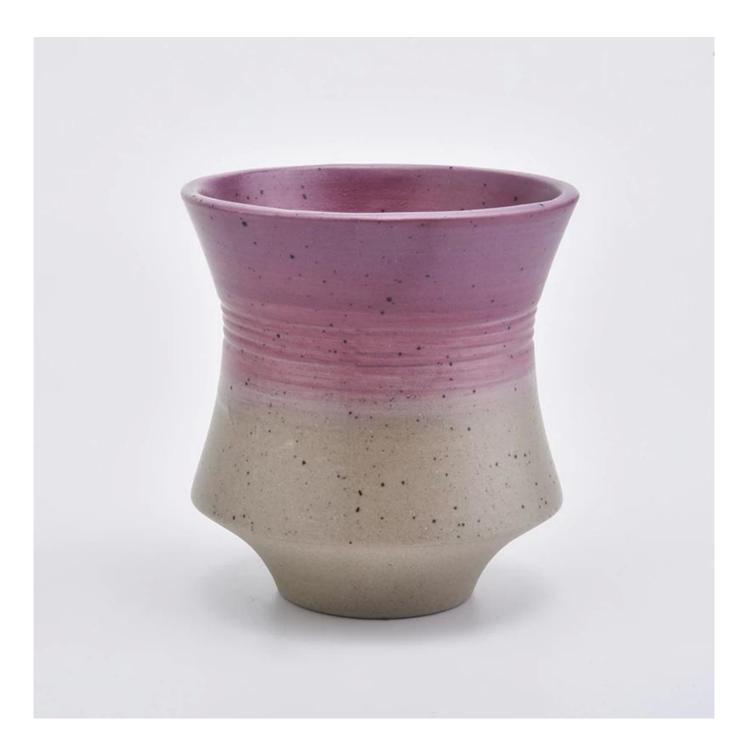

## decorative ceramic candle holder

Sunny Glassware is the leader manufacture of candle holders in China. Sunny Glassware not only making the OEM/ODM orders, but also help many brands start with the concept to products.

Contact us : sales21@sunnyglassware.com for more details

Product Details

Allen Stations

| product name     | decorative ceramic candle holder                                                                                                                                                                                                        |
|------------------|-----------------------------------------------------------------------------------------------------------------------------------------------------------------------------------------------------------------------------------------|
| Item             | SGMK19082607                                                                                                                                                                                                                            |
| Size             | Top dia: 108mm<br>Bottom dia: 55mm<br>Height: 115mm<br>Weight: 407g<br>Capacity: 530ml                                                                                                                                                  |
| Capacity         | different sizes candle holders etc. It's available                                                                                                                                                                                      |
| Sampling time    | <ul><li>1.5 days if the shape and size of the products exist</li><li>2.15 days if you need new shape and size of the products</li></ul>                                                                                                 |
| Packaging        | 24pcs / 36pcs / 48pcs regular safety packing and so on For export carton with egg divider                                                                                                                                               |
| MOQ              | 3000pcs                                                                                                                                                                                                                                 |
| Delivery time    | Within 55 days after the order confirmed                                                                                                                                                                                                |
| Payment terms    | 30% deposit by T / T in advance, the balance after showing the copy of B / L                                                                                                                                                            |
| Product features | <ol> <li>High quality and competitive prices</li> <li>Testing ASTM</li> <li>Eco Friendly</li> <li>It is widely aimed at Wedding, party, home, bars etc.</li> <li>ceramic candle contianers with transmutation decoration way</li> </ol> |