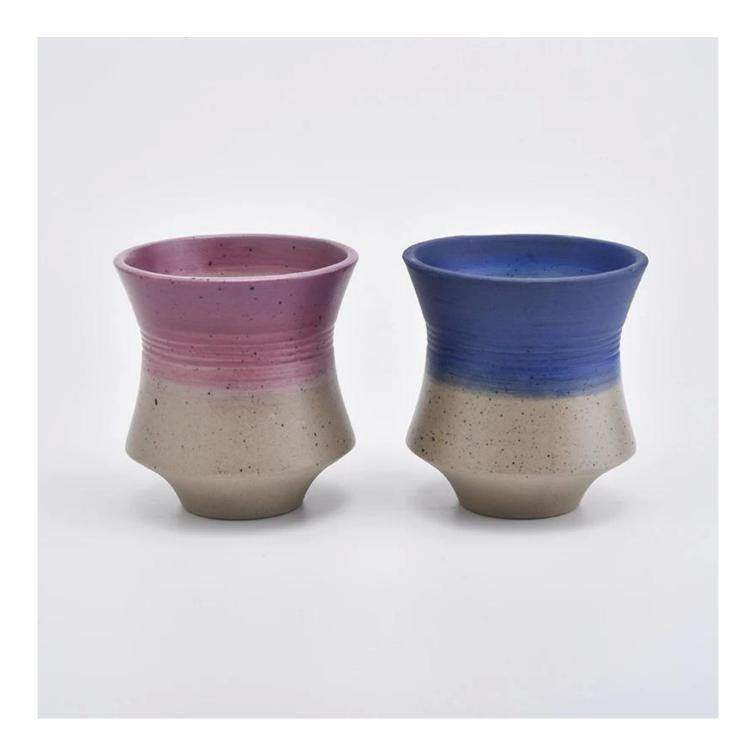

## decorative ceramic candle holder

Sunny Glassware is the leader manufacture of candle holders in China. Sunny Glassware not only making the OEM/ODM orders, but also help many brands start with the concept to products.

Contact us : sales21@sunnyglassware.com for more details

Product Details

Allen Stations

| product name     | decorative ceramic candle holder                                                                                                                                                                                                        |
|------------------|-----------------------------------------------------------------------------------------------------------------------------------------------------------------------------------------------------------------------------------------|
| Item             | SGMK19082607                                                                                                                                                                                                                            |
| Size             | Top dia: 108mm<br>Bottom dia: 55mm<br>Height: 115mm<br>Weight: 407g<br>Capacity: 530ml                                                                                                                                                  |
| Capacity         | different sizes candle holders etc. It's available                                                                                                                                                                                      |
| Sampling time    | <ul><li>1.5 days if the shape and size of the products exist</li><li>2.15 days if you need new shape and size of the products</li></ul>                                                                                                 |
| Packaging        | 24pcs / 36pcs / 48pcs regular safety packing and so on For export carton with egg divider                                                                                                                                               |
| MOQ              | 3000pcs                                                                                                                                                                                                                                 |
| Delivery time    | Within 55 days after the order confirmed                                                                                                                                                                                                |
| Payment terms    | 30% deposit by T / T in advance, the balance after showing the copy of B / L                                                                                                                                                            |
| Product features | <ol> <li>High quality and competitive prices</li> <li>Testing ASTM</li> <li>Eco Friendly</li> <li>It is widely aimed at Wedding, party, home, bars etc.</li> <li>ceramic candle contianers with transmutation decoration way</li> </ol> |