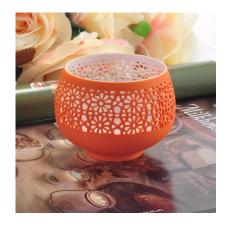

### new decoration unique electroplating ceramic candle jar

| Item number.             | SGHS16112805                                                                                                          |
|--------------------------|-----------------------------------------------------------------------------------------------------------------------|
| Material                 | Ceramic                                                                                                               |
| Craft                    | hand made electroplating ceramic candle jar                                                                           |
| Samples time             | 1. 5 days if there is a form and size of the ceramic                                                                  |
|                          | 2. 15 days, if you need a new shape and size ceramic                                                                  |
| Product Capacity         | 500,000 ~ 1,000,000 pieces per month                                                                                  |
| The Features of products | 1. Hand made <u>electroplating ceramic candle jar</u> 2. Suitable for use in hotel, house, etc. 3. This eco-friendly. |
|                          | 4. Meet ASTM test                                                                                                     |

Ceramic candle holders wholesale

Hollowed-out ceramic tealight holder

Colored votive candle holder