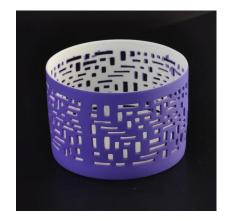

### new decoration unique electroplating ceramic candle jar

| Item number.             | SGHS16112805                                                                                                          |
|--------------------------|-----------------------------------------------------------------------------------------------------------------------|
| Material                 | Ceramic                                                                                                               |
| Craft                    | hand made electroplating ceramic candle jar                                                                           |
| Samples time             | 1. 5 days if there is a form and size of the ceramic                                                                  |
|                          | 2. 15 days, if you need a new shape and size ceramic                                                                  |
| Product Capacity         | 500,000 ~ 1,000,000 pieces per month                                                                                  |
| The Features of products | 1. Hand made <u>electroplating ceramic candle jar</u> 2. Suitable for use in hotel, house, etc. 3. This eco-friendly. |
|                          | 4. Meet ASTM test                                                                                                     |

Ceramic candle holders wholesale

Hollowed-out ceramic tealight holder

Colored votive candle holder