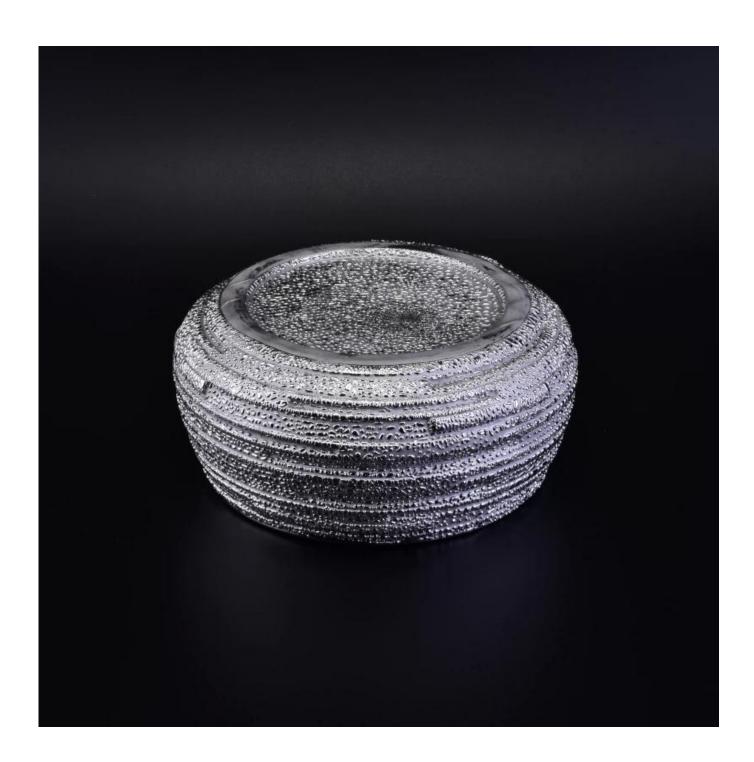

### new decoration unique electroplating ceramic candle jar

| Item number.             | SGHS16112805                                                                                                          |
|--------------------------|-----------------------------------------------------------------------------------------------------------------------|
| Material                 | Ceramic                                                                                                               |
| Craft                    | hand made electroplating ceramic candle jar                                                                           |
| Samples time             | 1. 5 days if there is a form and size of the ceramic                                                                  |
|                          | 2. 15 days, if you need a new shape and size ceramic                                                                  |
| Product Capacity         | 500,000 ~ 1,000,000 pieces per month                                                                                  |
| The Features of products | 1. Hand made <u>electroplating ceramic candle jar</u> 2. Suitable for use in hotel, house, etc. 3. This eco-friendly. |
|                          | 4. Meet ASTM test                                                                                                     |