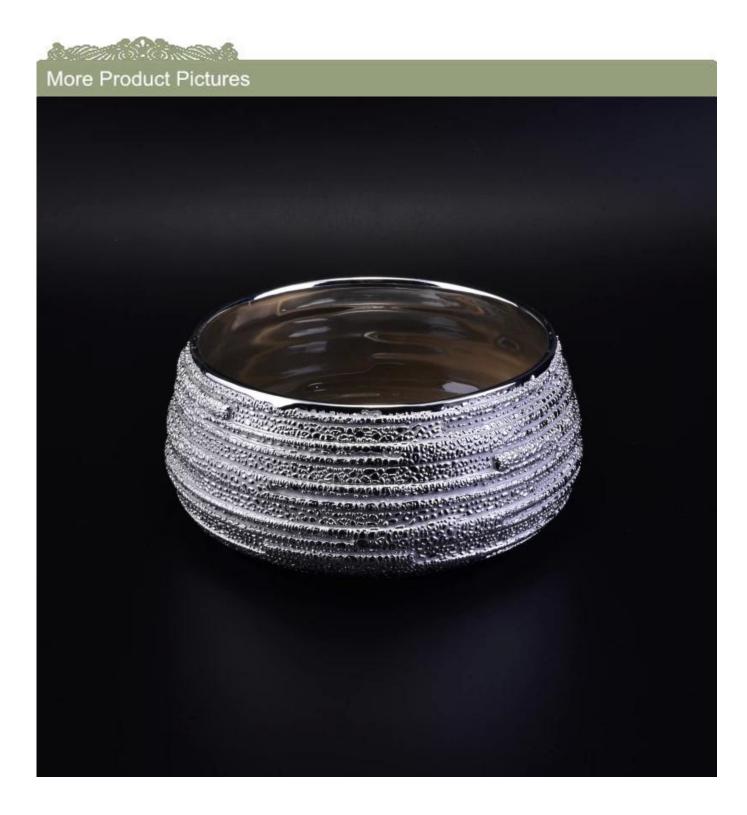

### new decoration unique electroplating ceramic candle jar

| Item number.             | SGHS16112805                                                                                                          |
|--------------------------|-----------------------------------------------------------------------------------------------------------------------|
| Material                 | Ceramic                                                                                                               |
| Craft                    | hand made electroplating ceramic candle jar                                                                           |
| Samples time             | 1. 5 days if there is a form and size of the ceramic                                                                  |
|                          | 2. 15 days, if you need a new shape and size ceramic                                                                  |
| Product Capacity         | 500,000 ~ 1,000,000 pieces per month                                                                                  |
| The Features of products | 1. Hand made <u>electroplating ceramic candle jar</u> 2. Suitable for use in hotel, house, etc. 3. This eco-friendly. |
|                          | 4. Meet ASTM test                                                                                                     |