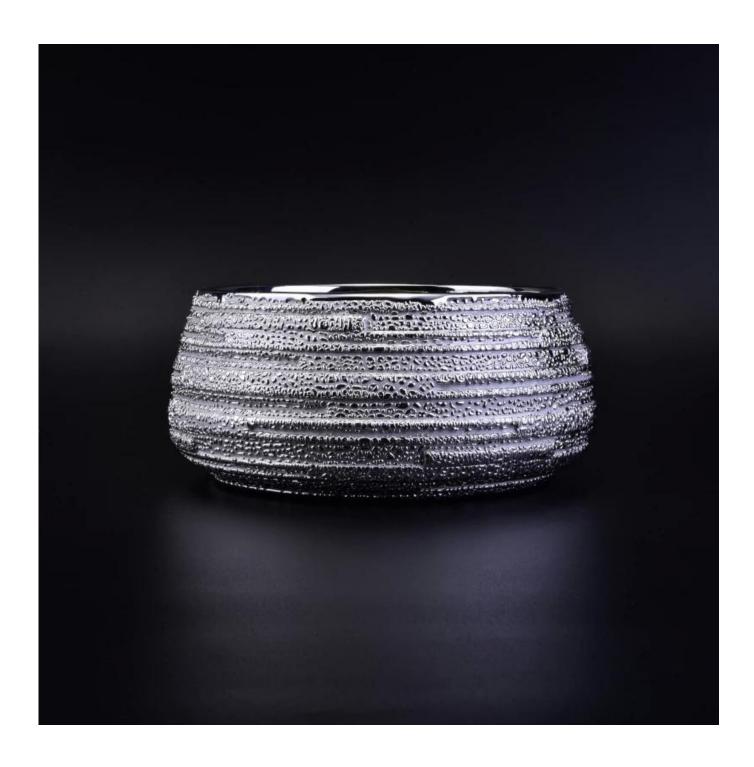

### new decoration unique electroplating ceramic candle jar

| Item number.             | SGHS16112805                                                                                                          |
|--------------------------|-----------------------------------------------------------------------------------------------------------------------|
| Material                 | Ceramic                                                                                                               |
| Craft                    | hand made electroplating ceramic candle jar                                                                           |
| Samples time             | 1. 5 days if there is a form and size of the ceramic                                                                  |
|                          | 2. 15 days, if you need a new shape and size ceramic                                                                  |
| Product Capacity         | 500,000 ~ 1,000,000 pieces per month                                                                                  |
| The Features of products | 1. Hand made <u>electroplating ceramic candle jar</u> 2. Suitable for use in hotel, house, etc. 3. This eco-friendly. |
|                          | 4. Meet ASTM test                                                                                                     |