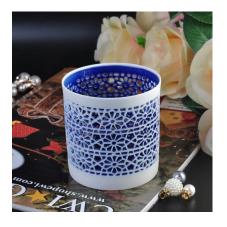

### new decoration unique electroplating ceramic candle jar

| Item number.             | SGHS16112805                                                                                                          |
|--------------------------|-----------------------------------------------------------------------------------------------------------------------|
| Material                 | Ceramic                                                                                                               |
| Craft                    | hand made electroplating ceramic candle jar                                                                           |
| Samples time             | 1. 5 days if there is a form and size of the ceramic                                                                  |
|                          | 2. 15 days, if you need a new shape and size ceramic                                                                  |
| Product Capacity         | 500,000 ~ 1,000,000 pieces per month                                                                                  |
| The Features of products | 1. Hand made <u>electroplating ceramic candle jar</u> 2. Suitable for use in hotel, house, etc. 3. This eco-friendly. |
|                          | 4. Meet ASTM test                                                                                                     |

Ceramic candle holders wholesale

Hollowed-out ceramic tealight holder

Colored votive candle holder