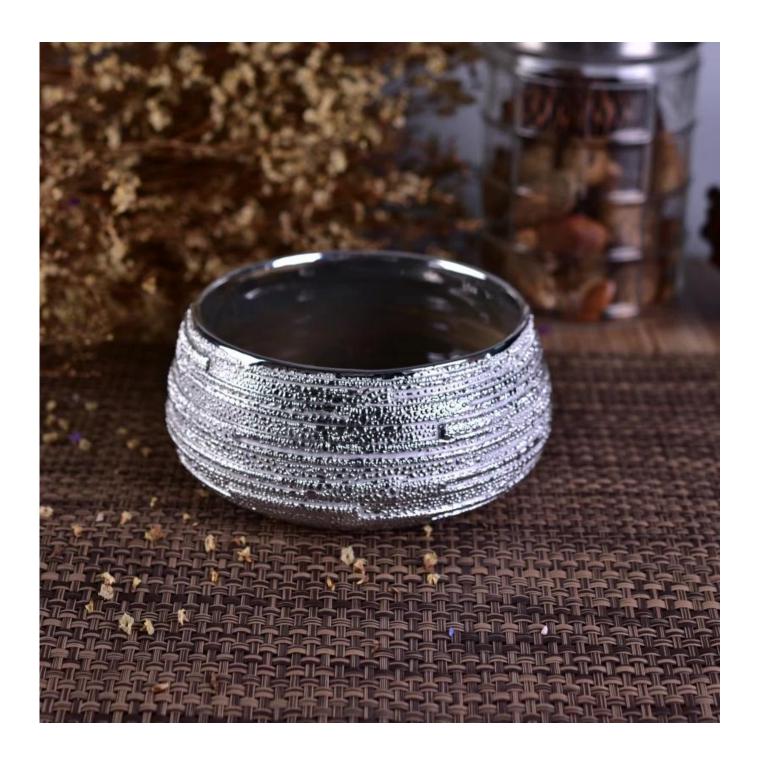

#### **Usage of Product**

- 1. Ceramic canlde holders can be used in wedding decoration, home decoration, party,banquet ect,
- 2. This candle container is very great as a gorgeous centerpiece for an event
- 3. The pottery candle jars can decorate your indoors and outdoors with this delicated rose figure glass candle holder.
- 4. The ceramic candle vessel is wonderful gift as housewarmings and other events.