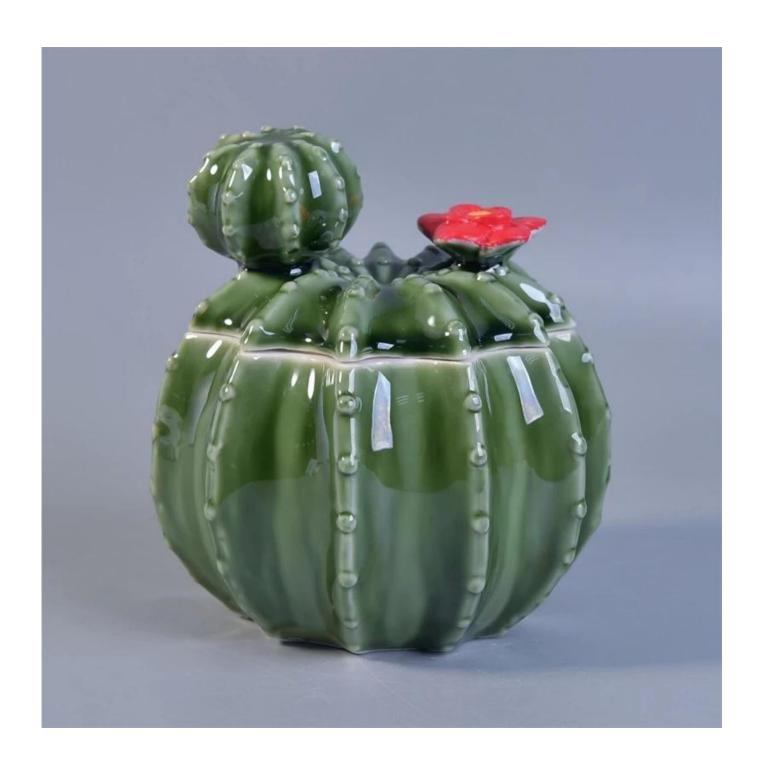

## home deco white ceramic tea light candle jars

| Item number.             | SGSY17061216                                                                                                                                                                                                                 |
|--------------------------|------------------------------------------------------------------------------------------------------------------------------------------------------------------------------------------------------------------------------|
| Material                 | Ceramic                                                                                                                                                                                                                      |
| Craft                    | ceramic jar                                                                                                                                                                                                                  |
| Samples time             | 1. 5 days if there is a exist and size of the ceramic                                                                                                                                                                        |
|                          | 2. 15 days, if you need a new shape and size ceramic                                                                                                                                                                         |
| Product Capacity         | 500,000 ~ 1,000,000 pieces per month                                                                                                                                                                                         |
| The Features of products | <ol> <li>Hand made ceramic candle jar</li> <li>Suitable for use in hotel, house, etc.</li> <li>This eco-friendly.</li> <li>Meet FDA test; ASTM; CA 65 test</li> </ol>                                                        |
| Delivery time            | <ol> <li>Within 35 days after the sample and in order confirmed.</li> <li>Within 10 days if we have goods in stock</li> </ol>                                                                                                |
| Payment Terms            | 1. 30% deposit by T / T in advance, the balance after showing the copy of B / L 2. L/C, Escrow, T/T and Western Union can be acceptable, but different countries different payment terms.                                    |
| Packing & Shiping<br>way | <ol> <li>Normal packing, 24pcs,36pcs or 48pcs into export carton,carton with cardboard divider.Export with egg divider</li> <li>By sea, by air, by express and the delivery agent acceptable as your requirement.</li> </ol> |