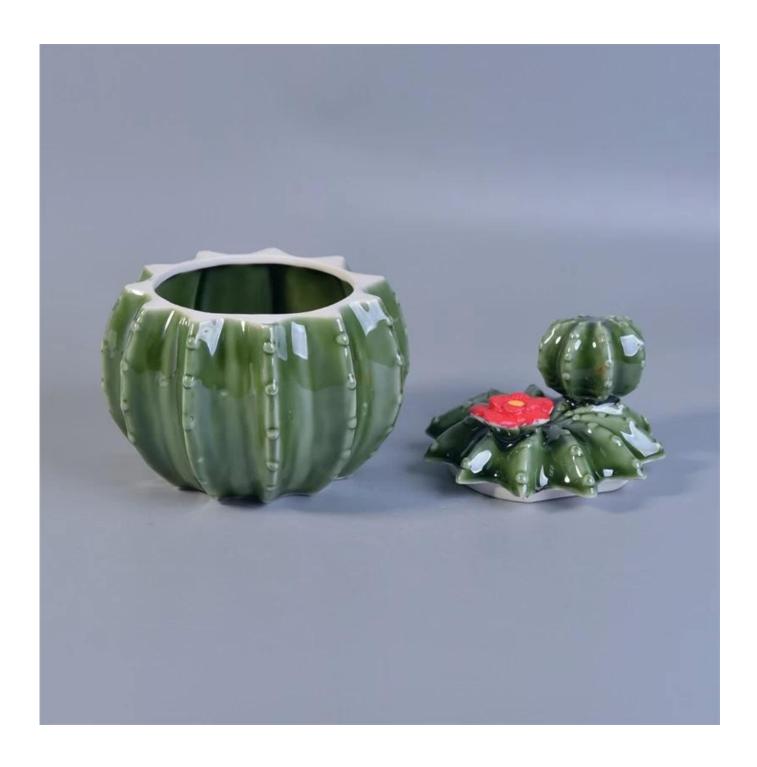

## home deco white ceramic tea light candle jars

| Item number.             | SGSY17061216                                                                                                                                                                                                                 |
|--------------------------|------------------------------------------------------------------------------------------------------------------------------------------------------------------------------------------------------------------------------|
| Material                 | Ceramic                                                                                                                                                                                                                      |
| Craft                    | ceramic jar                                                                                                                                                                                                                  |
| Samples time             | 1. 5 days if there is a exist and size of the ceramic                                                                                                                                                                        |
|                          | 2. 15 days, if you need a new shape and size ceramic                                                                                                                                                                         |
| Product Capacity         | 500,000 ~ 1,000,000 pieces per month                                                                                                                                                                                         |
| The Features of products | <ol> <li>Hand made ceramic candle jar</li> <li>Suitable for use in hotel, house, etc.</li> <li>This eco-friendly.</li> <li>Meet FDA test; ASTM; CA 65 test</li> </ol>                                                        |
| Delivery time            | <ol> <li>Within 35 days after the sample and in order confirmed.</li> <li>Within 10 days if we have goods in stock</li> </ol>                                                                                                |
| Payment Terms            | 1. 30% deposit by T / T in advance, the balance after showing the copy of B / L 2. L/C, Escrow, T/T and Western Union can be acceptable, but different countries different payment terms.                                    |
| Packing & Shiping<br>way | <ol> <li>Normal packing, 24pcs,36pcs or 48pcs into export carton,carton with cardboard divider.Export with egg divider</li> <li>By sea, by air, by express and the delivery agent acceptable as your requirement.</li> </ol> |