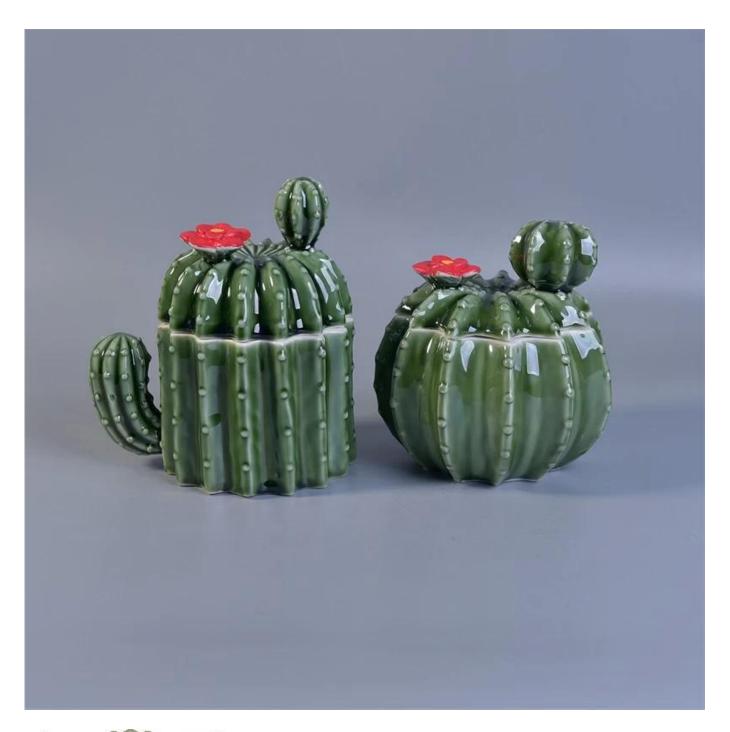

## home deco white ceramic tea light candle jars

| Item number.             | SGSY17061216                                                                                                                                                                                                                 |
|--------------------------|------------------------------------------------------------------------------------------------------------------------------------------------------------------------------------------------------------------------------|
| Material                 | Ceramic                                                                                                                                                                                                                      |
| Craft                    | ceramic jar                                                                                                                                                                                                                  |
| Samples time             | 1. 5 days if there is a exist and size of the ceramic                                                                                                                                                                        |
|                          | 2. 15 days, if you need a new shape and size ceramic                                                                                                                                                                         |
| Product Capacity         | 500,000 ~ 1,000,000 pieces per month                                                                                                                                                                                         |
| The Features of products | <ol> <li>Hand made ceramic candle jar</li> <li>Suitable for use in hotel, house, etc.</li> <li>This eco-friendly.</li> <li>Meet FDA test; ASTM; CA 65 test</li> </ol>                                                        |
| Delivery time            | <ol> <li>Within 35 days after the sample and in order confirmed.</li> <li>Within 10 days if we have goods in stock</li> </ol>                                                                                                |
| Payment Terms            | 1. 30% deposit by T / T in advance, the balance after showing the copy of B / L 2. L/C, Escrow, T/T and Western Union can be acceptable, but different countries different payment terms.                                    |
| Packing & Shiping<br>way | <ol> <li>Normal packing, 24pcs,36pcs or 48pcs into export carton,carton with cardboard divider.Export with egg divider</li> <li>By sea, by air, by express and the delivery agent acceptable as your requirement.</li> </ol> |