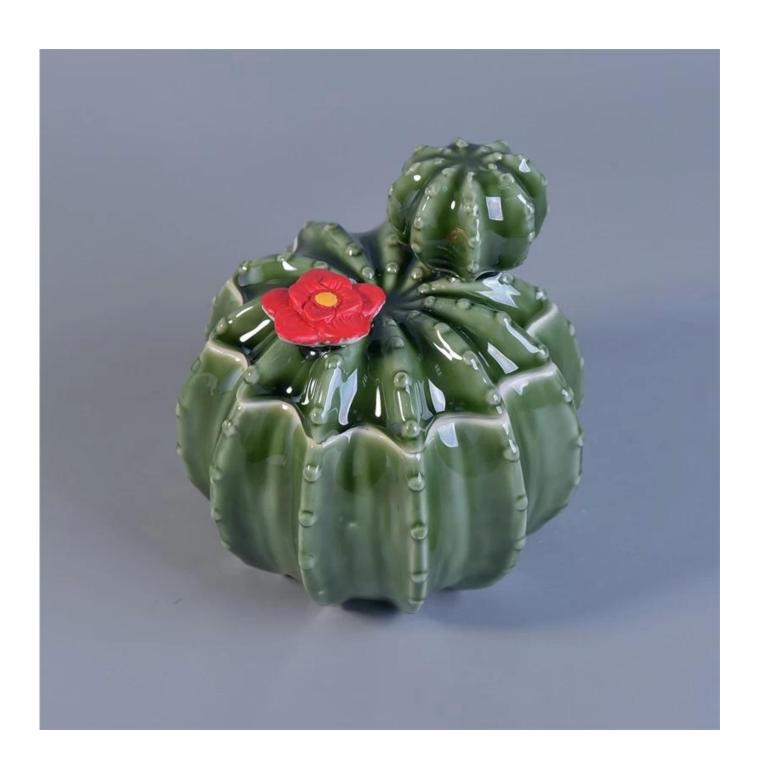

## home deco white ceramic tea light candle jars

| Item number.             | SGSY17061216                                                                                                                                                                                                                 |
|--------------------------|------------------------------------------------------------------------------------------------------------------------------------------------------------------------------------------------------------------------------|
| Material                 | Ceramic                                                                                                                                                                                                                      |
| Craft                    | ceramic jar                                                                                                                                                                                                                  |
| Samples time             | 1. 5 days if there is a exist and size of the ceramic                                                                                                                                                                        |
|                          | 2. 15 days, if you need a new shape and size ceramic                                                                                                                                                                         |
| Product Capacity         | 500,000 ~ 1,000,000 pieces per month                                                                                                                                                                                         |
| The Features of products | <ol> <li>Hand made ceramic candle jar</li> <li>Suitable for use in hotel, house, etc.</li> <li>This eco-friendly.</li> <li>Meet FDA test; ASTM; CA 65 test</li> </ol>                                                        |
| Delivery time            | <ol> <li>Within 35 days after the sample and in order confirmed.</li> <li>Within 10 days if we have goods in stock</li> </ol>                                                                                                |
| Payment Terms            | 1. 30% deposit by T / T in advance, the balance after showing the copy of B / L 2. L/C, Escrow, T/T and Western Union can be acceptable, but different countries different payment terms.                                    |
| Packing & Shiping<br>way | <ol> <li>Normal packing, 24pcs,36pcs or 48pcs into export carton,carton with cardboard divider.Export with egg divider</li> <li>By sea, by air, by express and the delivery agent acceptable as your requirement.</li> </ol> |