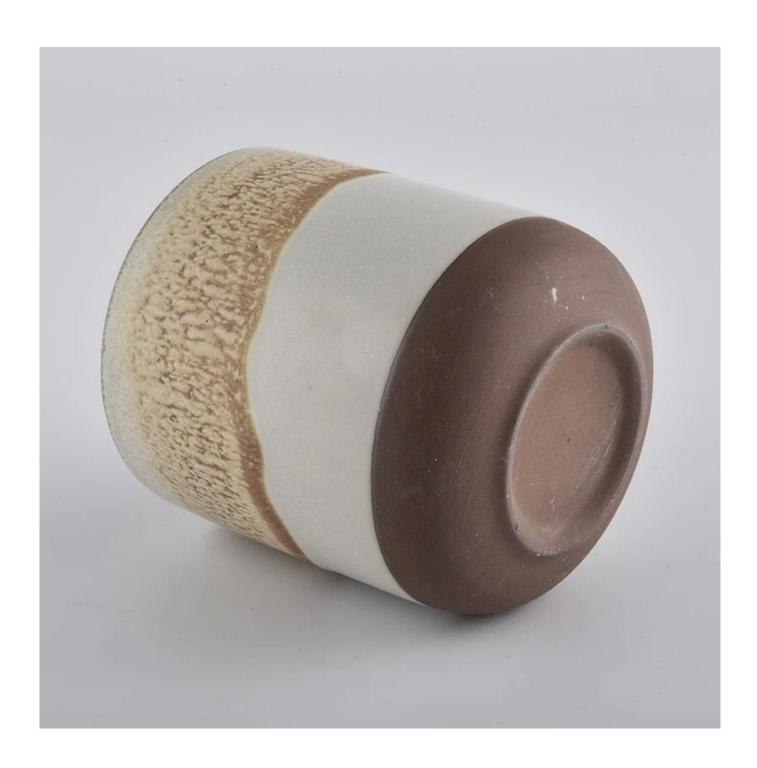

| Article                 | SGXYT20112717                                                                                                                                                                                                             |
|-------------------------|---------------------------------------------------------------------------------------------------------------------------------------------------------------------------------------------------------------------------|
| Cut it                  | Top dia: 88mm Bottom dia: 45mm Height: 98mm Weight: 309g Capacity: 405ml                                                                                                                                                  |
| Capacity                | candle holders of different sizes etc. It's available                                                                                                                                                                     |
| Sampling time           | 1.5 days if the shape and size of the products exist 2.15 days if you need a new shape and size of the products                                                                                                           |
| package                 | Regular security packing 24 pieces / 36 pieces / 48 pieces and so on for export carton with egg divider                                                                                                                   |
| MOQ                     | 3000pcs                                                                                                                                                                                                                   |
| Delivery time           | Within 55 days of order confirmation                                                                                                                                                                                      |
| Payment terms           | 30% deposit by T / T in advance, the balance after showing the copy of B / L $$                                                                                                                                           |
| Product characteristics | <ol> <li>High quality and competitive prices</li> <li>ASTM test</li> <li>Ecological</li> <li>It is widely aimed at weddings, parties, home, bars etc.</li> <li>ceramic contianer with transmutation decoration</li> </ol> |