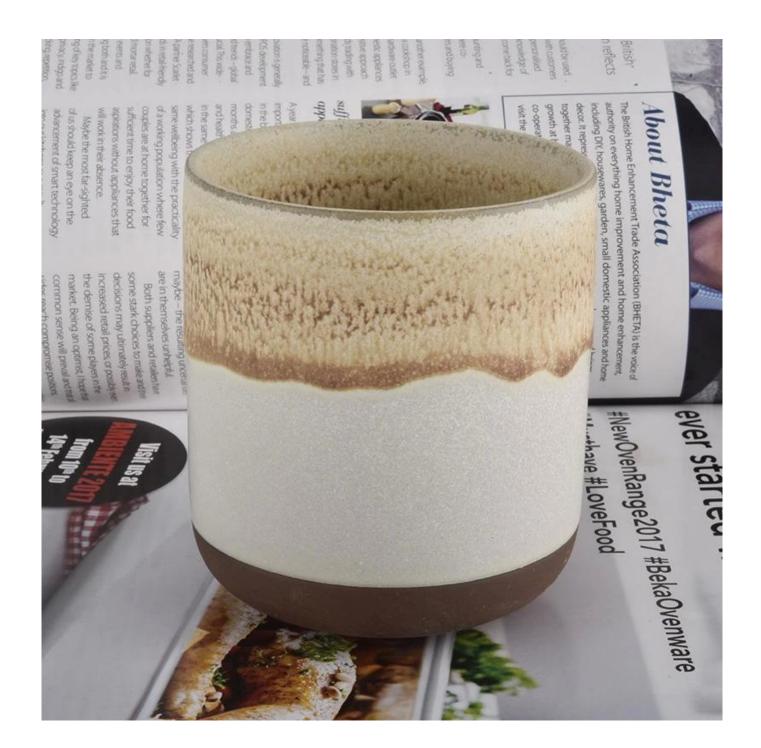

|              | iridescent ceramic candle jar with printing artwork                          |
|--------------|------------------------------------------------------------------------------|
| product name | MOQ: 3000 pieces<br>luxury iridescent ceramic candle jar with silver artwork |

| Article                 | SGXYT20112717                                                                                                                                                                                                             |
|-------------------------|---------------------------------------------------------------------------------------------------------------------------------------------------------------------------------------------------------------------------|
| Cut it                  | Top dia: 88mm Bottom dia: 45mm Height: 98mm Weight: 309g Capacity: 405ml                                                                                                                                                  |
| Capacity                | candle holders of different sizes etc. It's available                                                                                                                                                                     |
| Sampling time           | 1.5 days if the shape and size of the products exist 2.15 days if you need a new shape and size of the products                                                                                                           |
| package                 | Regular security packing 24 pieces / 36 pieces / 48 pieces and so on for export carton with egg divider                                                                                                                   |
| MOQ                     | 3000pcs                                                                                                                                                                                                                   |
| Delivery time           | Within 55 days of order confirmation                                                                                                                                                                                      |
| Payment terms           | 30% deposit by T / T in advance, the balance after showing the copy of B / L $$                                                                                                                                           |
| Product characteristics | <ol> <li>High quality and competitive prices</li> <li>ASTM test</li> <li>Ecological</li> <li>It is widely aimed at weddings, parties, home, bars etc.</li> <li>ceramic contianer with transmutation decoration</li> </ol> |