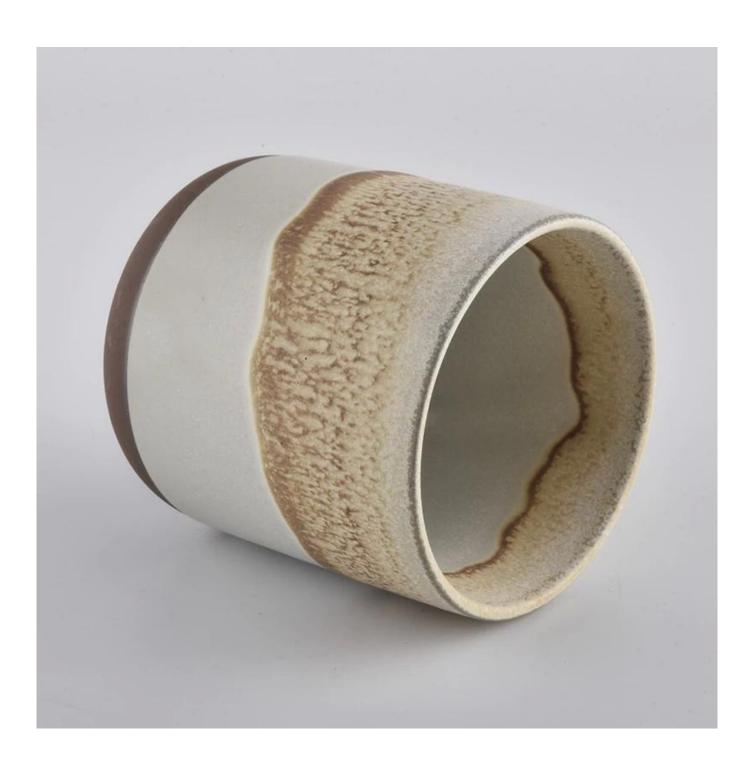

| Article                 | SGXYT20112717                                                                                                                                                                                                             |
|-------------------------|---------------------------------------------------------------------------------------------------------------------------------------------------------------------------------------------------------------------------|
| Cut it                  | Top dia: 88mm Bottom dia: 45mm Height: 98mm Weight: 309g Capacity: 405ml                                                                                                                                                  |
| Capacity                | candle holders of different sizes etc. It's available                                                                                                                                                                     |
| Sampling time           | 1.5 days if the shape and size of the products exist 2.15 days if you need a new shape and size of the products                                                                                                           |
| package                 | Regular security packing 24 pieces / 36 pieces / 48 pieces and so on for export carton with egg divider                                                                                                                   |
| MOQ                     | 3000pcs                                                                                                                                                                                                                   |
| Delivery time           | Within 55 days of order confirmation                                                                                                                                                                                      |
| Payment terms           | 30% deposit by T / T in advance, the balance after showing the copy of B / L $$                                                                                                                                           |
| Product characteristics | <ol> <li>High quality and competitive prices</li> <li>ASTM test</li> <li>Ecological</li> <li>It is widely aimed at weddings, parties, home, bars etc.</li> <li>ceramic contianer with transmutation decoration</li> </ol> |