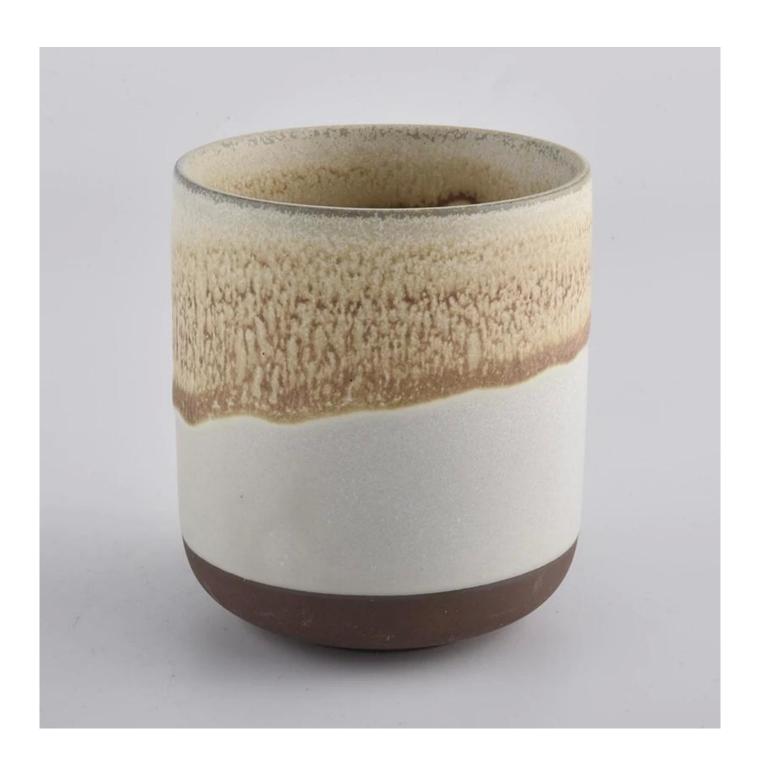

| Article                 | SGXYT20112717                                                                                                                                                                                                             |
|-------------------------|---------------------------------------------------------------------------------------------------------------------------------------------------------------------------------------------------------------------------|
| Cut it                  | Top dia: 88mm Bottom dia: 45mm Height: 98mm Weight: 309g Capacity: 405ml                                                                                                                                                  |
| Capacity                | candle holders of different sizes etc. It's available                                                                                                                                                                     |
| Sampling time           | 1.5 days if the shape and size of the products exist 2.15 days if you need a new shape and size of the products                                                                                                           |
| package                 | Regular security packing 24 pieces / 36 pieces / 48 pieces and so on for export carton with egg divider                                                                                                                   |
| MOQ                     | 3000pcs                                                                                                                                                                                                                   |
| Delivery time           | Within 55 days of order confirmation                                                                                                                                                                                      |
| Payment terms           | 30% deposit by T / T in advance, the balance after showing the copy of B / L $$                                                                                                                                           |
| Product characteristics | <ol> <li>High quality and competitive prices</li> <li>ASTM test</li> <li>Ecological</li> <li>It is widely aimed at weddings, parties, home, bars etc.</li> <li>ceramic contianer with transmutation decoration</li> </ol> |