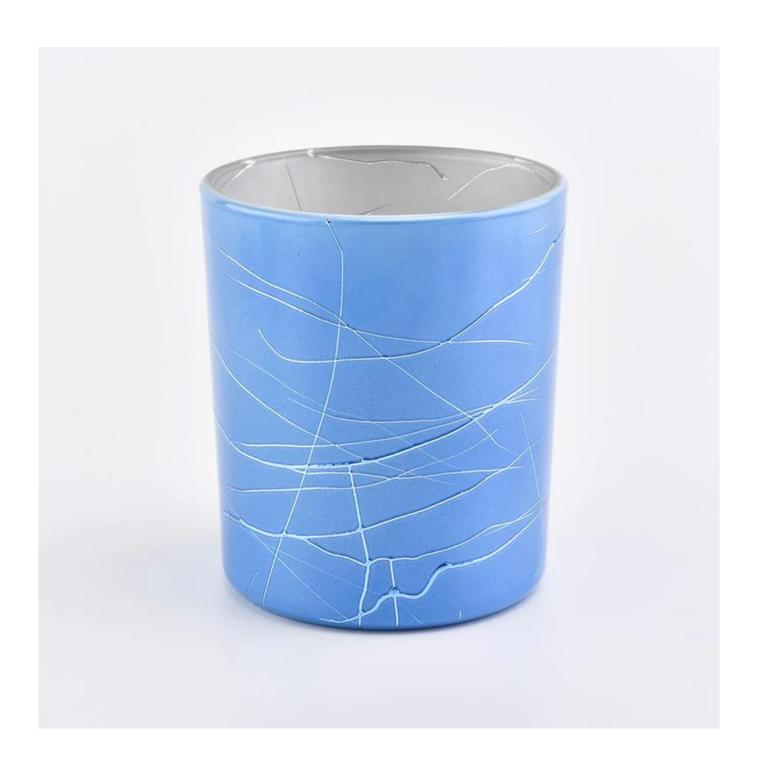

## new decoration luxury glass candle jars

This new decoration luxury glass candle jars for wedding decor or home decor

## Sunny Glassware focus on fragrance products in the past decade, is the supplier of 80% fragrance brands in the market

| Туре             | new decoration luxury glass candle jars                                   |
|------------------|---------------------------------------------------------------------------|
| Material         | high white glass                                                          |
| craft            | Hand made glass candle holders                                            |
| Sample time      | 1. 5 days if there is glass shape and size                                |
|                  | 2. 15 days, if you need new shapes and sizes glass                        |
| Packing          | The usual packing, 4 pieces in the inner box, 48 pieces box               |
| Product Capacity | 500,000 ~ 1,000,000 pieces per month                                      |
| Delivery time    | Within 35 days after sampling and order confirmed                         |
| Payment terms    | 30% deposit by T / T in advance and balance against copy of B / L         |
| Delivery         | By sea, by air, through express and shipping agent acceptable             |
| Product Features | 1. Home decorations glass candle jar from high quality                    |
|                  | 2. Suitable for use at hotel, home, etc.                                  |
|                  | 3. Meet the ASTM Test                                                     |
|                  |                                                                           |
|                  | 1. Various designs and sizes for selection                                |
|                  | 2 Any color painted, cool, plating, laser model Processing cutter         |
| For your choice  | 3. Special package as shrink film, color gift box, white gift box, etc.   |
|                  | 4. We are the exclusive employee of quality control                       |
|                  | 5. We have a professional workshop and warehouse for ensure delivery time |
|                  |                                                                           |