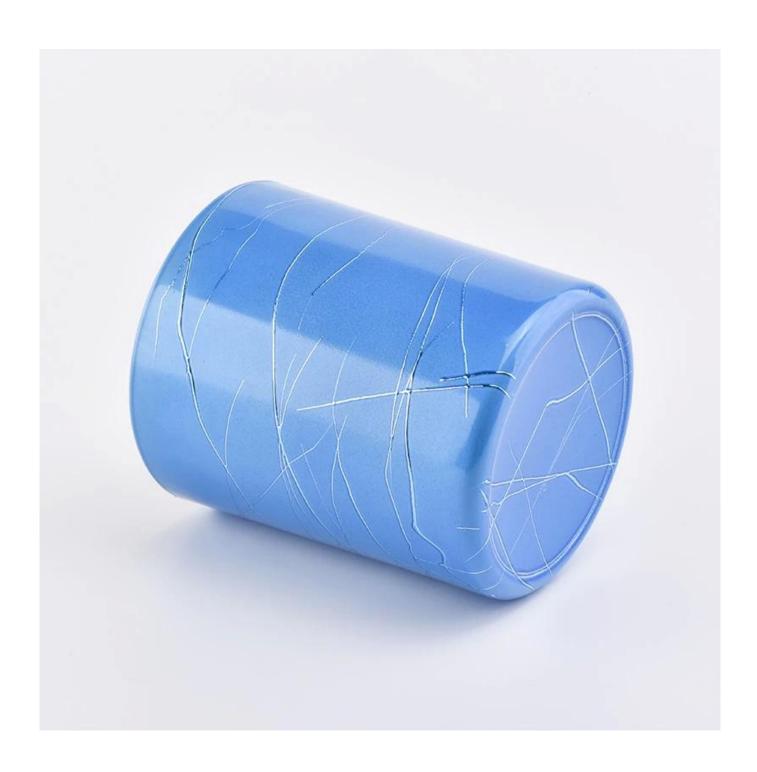

## new decoration luxury glass candle jars

This new decoration luxury glass candle jars for wedding decor or home decor

## Sunny Glassware focus on fragrance products in the past decade, is the supplier of 80% fragrance brands in the market

| Туре             | new decoration luxury glass candle jars                                   |
|------------------|---------------------------------------------------------------------------|
| Material         | high white glass                                                          |
| craft            | Hand made glass candle holders                                            |
| Sample time      | 1. 5 days if there is glass shape and size                                |
|                  | 2. 15 days, if you need new shapes and sizes glass                        |
| Packing          | The usual packing, 4 pieces in the inner box, 48 pieces box               |
| Product Capacity | 500,000 ~ 1,000,000 pieces per month                                      |
| Delivery time    | Within 35 days after sampling and order confirmed                         |
| Payment terms    | 30% deposit by T / T in advance and balance against copy of B / L         |
| Delivery         | By sea, by air, through express and shipping agent acceptable             |
| Product Features | 1. Home decorations glass candle jar from high quality                    |
|                  | 2. Suitable for use at hotel, home, etc.                                  |
|                  | 3. Meet the ASTM Test                                                     |
|                  |                                                                           |
|                  | 1. Various designs and sizes for selection                                |
|                  | 2 Any color painted, cool, plating, laser model Processing cutter         |
| For your choice  | 3. Special package as shrink film, color gift box, white gift box, etc.   |
|                  | 4. We are the exclusive employee of quality control                       |
|                  | 5. We have a professional workshop and warehouse for ensure delivery time |
|                  |                                                                           |