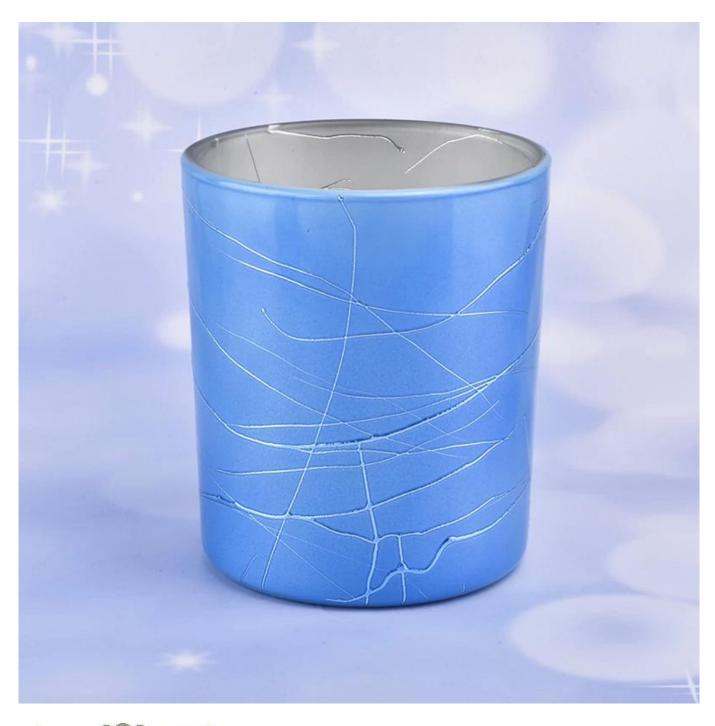

## new decoration luxury glass candle jars

This new decoration luxury glass candle jars for wedding decor or home decor

## Sunny Glassware focus on fragrance products in the past decade, is the supplier of 80% fragrance brands in the market

| Туре             | new decoration luxury glass candle jars                                   |
|------------------|---------------------------------------------------------------------------|
| Material         | high white glass                                                          |
| craft            | Hand made glass candle holders                                            |
| Sample time      | 1. 5 days if there is glass shape and size                                |
|                  | 2. 15 days, if you need new shapes and sizes glass                        |
| Packing          | The usual packing, 4 pieces in the inner box, 48 pieces box               |
| Product Capacity | 500,000 ~ 1,000,000 pieces per month                                      |
| Delivery time    | Within 35 days after sampling and order confirmed                         |
| Payment terms    | 30% deposit by T / T in advance and balance against copy of B / L         |
| Delivery         | By sea, by air, through express and shipping agent acceptable             |
| Product Features | 1. Home decorations glass candle jar from high quality                    |
|                  | 2. Suitable for use at hotel, home, etc.                                  |
|                  | 3. Meet the ASTM Test                                                     |
|                  |                                                                           |
|                  | 1. Various designs and sizes for selection                                |
|                  | 2 Any color painted, cool, plating, laser model Processing cutter         |
| For your choice  | 3. Special package as shrink film, color gift box, white gift box, etc.   |
|                  | 4. We are the exclusive employee of quality control                       |
|                  | 5. We have a professional workshop and warehouse for ensure delivery time |
|                  |                                                                           |