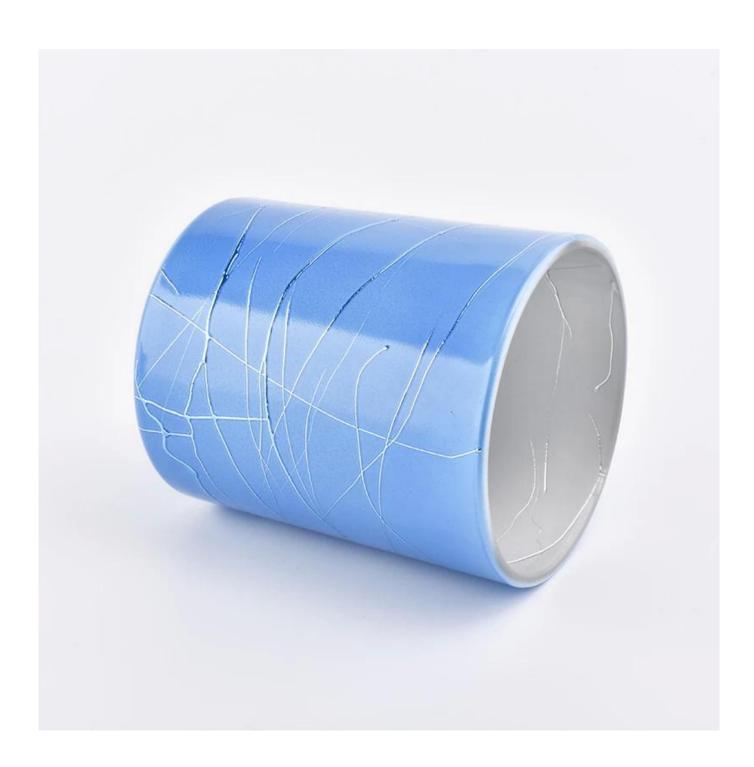

## new decoration luxury glass candle jars

This new decoration luxury glass candle jars for wedding decor or home decor

## Sunny Glassware focus on fragrance products in the past decade, is the supplier of 80% fragrance brands in the market

| Туре             | new decoration luxury glass candle jars                                   |
|------------------|---------------------------------------------------------------------------|
| Material         | high white glass                                                          |
| craft            | Hand made glass candle holders                                            |
| Sample time      | 1. 5 days if there is glass shape and size                                |
|                  | 2. 15 days, if you need new shapes and sizes glass                        |
| Packing          | The usual packing, 4 pieces in the inner box, 48 pieces box               |
| Product Capacity | 500,000 ~ 1,000,000 pieces per month                                      |
| Delivery time    | Within 35 days after sampling and order confirmed                         |
| Payment terms    | 30% deposit by T / T in advance and balance against copy of B / L         |
| Delivery         | By sea, by air, through express and shipping agent acceptable             |
| Product Features | 1. Home decorations glass candle jar from high quality                    |
|                  | 2. Suitable for use at hotel, home, etc.                                  |
|                  | 3. Meet the ASTM Test                                                     |
|                  |                                                                           |
|                  | 1. Various designs and sizes for selection                                |
|                  | 2 Any color painted, cool, plating, laser model Processing cutter         |
| For your choice  | 3. Special package as shrink film, color gift box, white gift box, etc.   |
|                  | 4. We are the exclusive employee of quality control                       |
|                  | 5. We have a professional workshop and warehouse for ensure delivery time |
|                  |                                                                           |