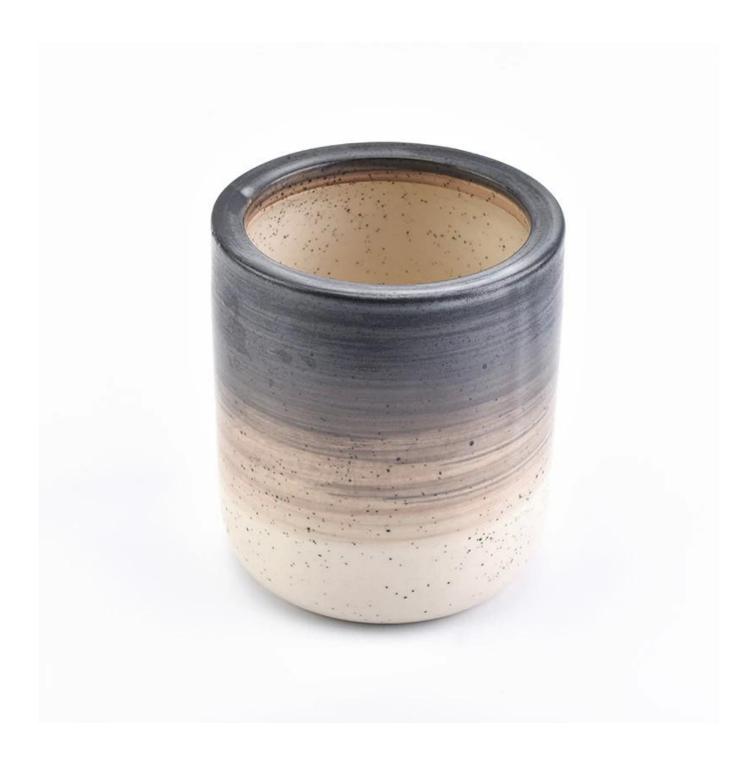

## new decoration iridescence ceramic candle jar

| Item number.                | SGMK18070508                                                                                                                                                                                                                  |
|-----------------------------|-------------------------------------------------------------------------------------------------------------------------------------------------------------------------------------------------------------------------------|
| Material                    | Ceramic                                                                                                                                                                                                                       |
| Craft                       | ceramic candle jar                                                                                                                                                                                                            |
| Samples time                | 1. 5 days if there is a exist and size of the ceramic                                                                                                                                                                         |
|                             | 2. 15 days, if you need a new shape and size ceramic                                                                                                                                                                          |
| Product Capacity            | 500,000 ~ 1,000,000 pieces per month                                                                                                                                                                                          |
| The Features of<br>products | <ol> <li>Hand made ceramic candle jar</li> <li>Suitable for use in hotel, house, etc.</li> <li>This eco-friendly.</li> <li>Meet FDA test; ASTM; CA 65 test</li> </ol>                                                         |
| Delivery time               | <ol> <li>Within 35 days after the sample and in order confirmed.</li> <li>Within 10 days if we have goods in stock</li> </ol>                                                                                                 |
| Payment Terms               | 1. 30% deposit by T / T in advance, the balance after showing the copy of B / L 2. L/C, Escrow, T/T and Western Union can be acceptable, but different countries different payment terms.                                     |
| Packing & Shiping<br>way    | <ol> <li>Normal packing, 24pcs,36pcs or 48pcs into export carton,carton with cardboard divider. Export with egg divider</li> <li>By sea, by air, by express and the delivery agent acceptable as your requirement.</li> </ol> |