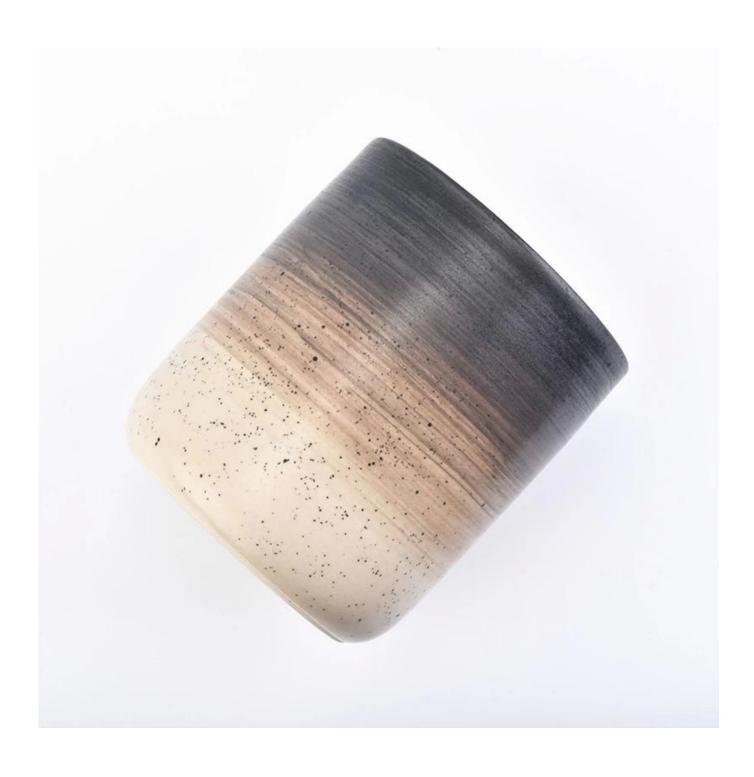

## new decoration iridescence ceramic candle jar

| Item number.                | SGMK18070508                                                                                                                                                                                                                  |
|-----------------------------|-------------------------------------------------------------------------------------------------------------------------------------------------------------------------------------------------------------------------------|
| Material                    | Ceramic                                                                                                                                                                                                                       |
| Craft                       | ceramic candle jar                                                                                                                                                                                                            |
| Samples time                | 1. 5 days if there is a exist and size of the ceramic                                                                                                                                                                         |
|                             | 2. 15 days, if you need a new shape and size ceramic                                                                                                                                                                          |
| Product Capacity            | 500,000 ~ 1,000,000 pieces per month                                                                                                                                                                                          |
| The Features of<br>products | <ol> <li>Hand made ceramic candle jar</li> <li>Suitable for use in hotel, house, etc.</li> <li>This eco-friendly.</li> <li>Meet FDA test; ASTM; CA 65 test</li> </ol>                                                         |
| Delivery time               | <ol> <li>Within 35 days after the sample and in order confirmed.</li> <li>Within 10 days if we have goods in stock</li> </ol>                                                                                                 |
| Payment Terms               | 1. 30% deposit by T / T in advance, the balance after showing the copy of B / L 2. L/C, Escrow, T/T and Western Union can be acceptable, but different countries different payment terms.                                     |
| Packing & Shiping<br>way    | <ol> <li>Normal packing, 24pcs,36pcs or 48pcs into export carton,carton with cardboard divider. Export with egg divider</li> <li>By sea, by air, by express and the delivery agent acceptable as your requirement.</li> </ol> |