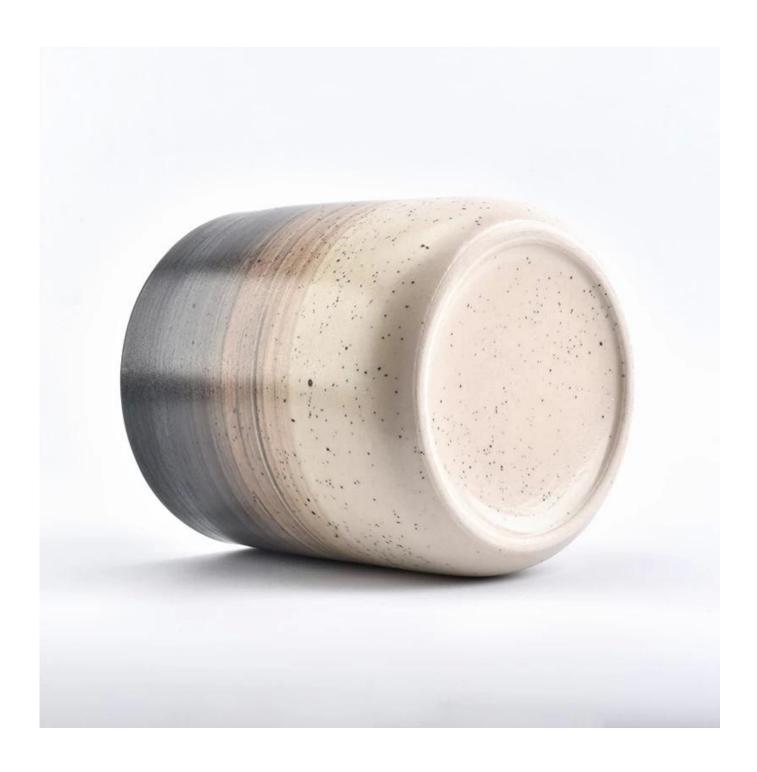

## new decoration iridescence ceramic candle jar

| Item number.                | SGMK18070508                                                                                                                                                                                                                  |
|-----------------------------|-------------------------------------------------------------------------------------------------------------------------------------------------------------------------------------------------------------------------------|
| Material                    | Ceramic                                                                                                                                                                                                                       |
| Craft                       | ceramic candle jar                                                                                                                                                                                                            |
| Samples time                | 1. 5 days if there is a exist and size of the ceramic                                                                                                                                                                         |
|                             | 2. 15 days, if you need a new shape and size ceramic                                                                                                                                                                          |
| Product Capacity            | 500,000 ~ 1,000,000 pieces per month                                                                                                                                                                                          |
| The Features of<br>products | <ol> <li>Hand made ceramic candle jar</li> <li>Suitable for use in hotel, house, etc.</li> <li>This eco-friendly.</li> <li>Meet FDA test; ASTM; CA 65 test</li> </ol>                                                         |
| Delivery time               | <ol> <li>Within 35 days after the sample and in order confirmed.</li> <li>Within 10 days if we have goods in stock</li> </ol>                                                                                                 |
| Payment Terms               | 1. 30% deposit by T / T in advance, the balance after showing the copy of B / L 2. L/C, Escrow, T/T and Western Union can be acceptable, but different countries different payment terms.                                     |
| Packing & Shiping<br>way    | <ol> <li>Normal packing, 24pcs,36pcs or 48pcs into export carton,carton with cardboard divider. Export with egg divider</li> <li>By sea, by air, by express and the delivery agent acceptable as your requirement.</li> </ol> |