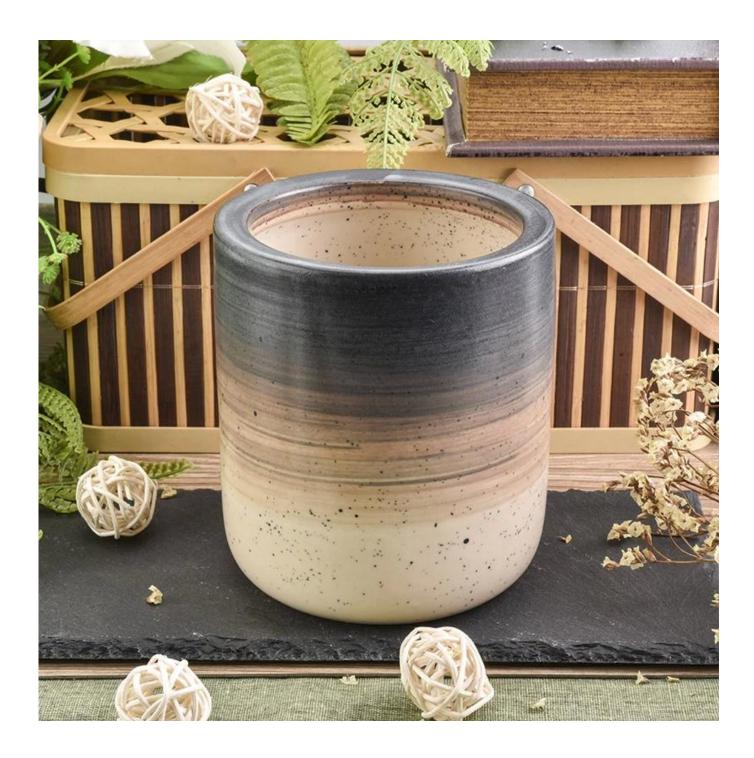

## new decoration iridescence ceramic candle jar

| Item number.                | SGMK18070508                                                                                                                                                                                                                  |
|-----------------------------|-------------------------------------------------------------------------------------------------------------------------------------------------------------------------------------------------------------------------------|
| Material                    | Ceramic                                                                                                                                                                                                                       |
| Craft                       | ceramic candle jar                                                                                                                                                                                                            |
| Samples time                | 1. 5 days if there is a exist and size of the ceramic                                                                                                                                                                         |
|                             | 2. 15 days, if you need a new shape and size ceramic                                                                                                                                                                          |
| Product Capacity            | 500,000 ~ 1,000,000 pieces per month                                                                                                                                                                                          |
| The Features of<br>products | <ol> <li>Hand made ceramic candle jar</li> <li>Suitable for use in hotel, house, etc.</li> <li>This eco-friendly.</li> <li>Meet FDA test; ASTM; CA 65 test</li> </ol>                                                         |
| Delivery time               | <ol> <li>Within 35 days after the sample and in order confirmed.</li> <li>Within 10 days if we have goods in stock</li> </ol>                                                                                                 |
| Payment Terms               | 1. 30% deposit by T / T in advance, the balance after showing the copy of B / L 2. L/C, Escrow, T/T and Western Union can be acceptable, but different countries different payment terms.                                     |
| Packing & Shiping<br>way    | <ol> <li>Normal packing, 24pcs,36pcs or 48pcs into export carton,carton with cardboard divider. Export with egg divider</li> <li>By sea, by air, by express and the delivery agent acceptable as your requirement.</li> </ol> |