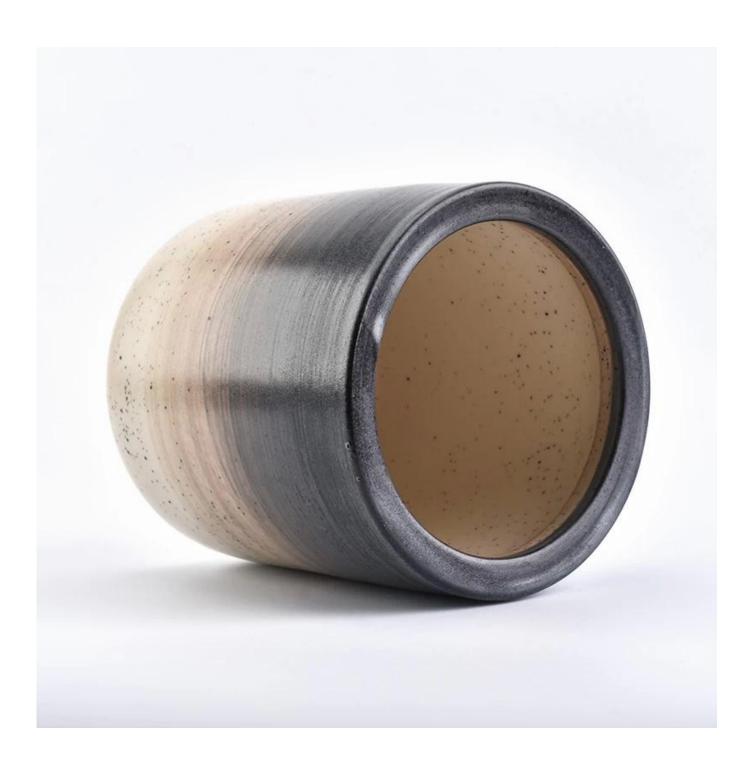

## new decoration iridescence ceramic candle jar

| Item number.                | SGMK18070508                                                                                                                                                                                                                  |
|-----------------------------|-------------------------------------------------------------------------------------------------------------------------------------------------------------------------------------------------------------------------------|
| Material                    | Ceramic                                                                                                                                                                                                                       |
| Craft                       | ceramic candle jar                                                                                                                                                                                                            |
| Samples time                | 1. 5 days if there is a exist and size of the ceramic                                                                                                                                                                         |
|                             | 2. 15 days, if you need a new shape and size ceramic                                                                                                                                                                          |
| Product Capacity            | 500,000 ~ 1,000,000 pieces per month                                                                                                                                                                                          |
| The Features of<br>products | <ol> <li>Hand made ceramic candle jar</li> <li>Suitable for use in hotel, house, etc.</li> <li>This eco-friendly.</li> <li>Meet FDA test; ASTM; CA 65 test</li> </ol>                                                         |
| Delivery time               | <ol> <li>Within 35 days after the sample and in order confirmed.</li> <li>Within 10 days if we have goods in stock</li> </ol>                                                                                                 |
| Payment Terms               | 1. 30% deposit by T / T in advance, the balance after showing the copy of B / L 2. L/C, Escrow, T/T and Western Union can be acceptable, but different countries different payment terms.                                     |
| Packing & Shiping<br>way    | <ol> <li>Normal packing, 24pcs,36pcs or 48pcs into export carton,carton with cardboard divider. Export with egg divider</li> <li>By sea, by air, by express and the delivery agent acceptable as your requirement.</li> </ol> |