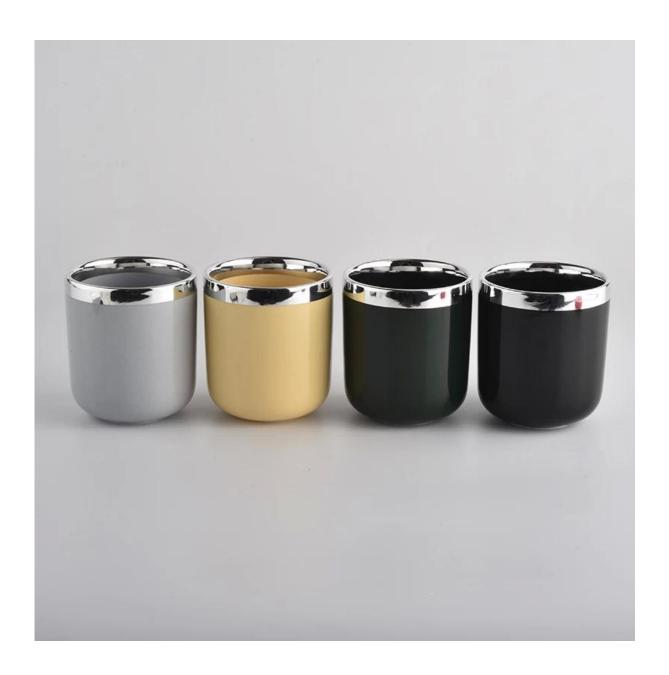

new ceramic custom empty candle container with glazing color

Sunny Glassware is the leading candle holder manufacturer in China. Sunny Glassware not only executes OEM / ODM orders, but also helps many brands get started with the product concept.

| Cut it                  | Top dia: 82.5mm Bottom dia: 55mm Height: 102mm Weight: 300g Capacity: 380ml                                                                                                                                               |
|-------------------------|---------------------------------------------------------------------------------------------------------------------------------------------------------------------------------------------------------------------------|
| Capacity                | candle holders of different sizes etc. It's available                                                                                                                                                                     |
| Sampling time           | 1.5 days if the shape and size of the products exist 2.15 days if you need a new shape and size of the products                                                                                                           |
| package                 | Regular security packing 24 pieces / 36 pieces / 48 pieces and so on for export carton with egg divider                                                                                                                   |
| MOQ                     | 3000pcs                                                                                                                                                                                                                   |
| Delivery time           | Within 55 days of order confirmation                                                                                                                                                                                      |
| Payment terms           | 30% deposit by T / T in advance, the balance after showing the copy of B / L $$                                                                                                                                           |
| Product characteristics | <ol> <li>High quality and competitive prices</li> <li>ASTM test</li> <li>Ecological</li> <li>It is widely aimed at weddings, parties, home, bars etc.</li> <li>ceramic contianer with transmutation decoration</li> </ol> |