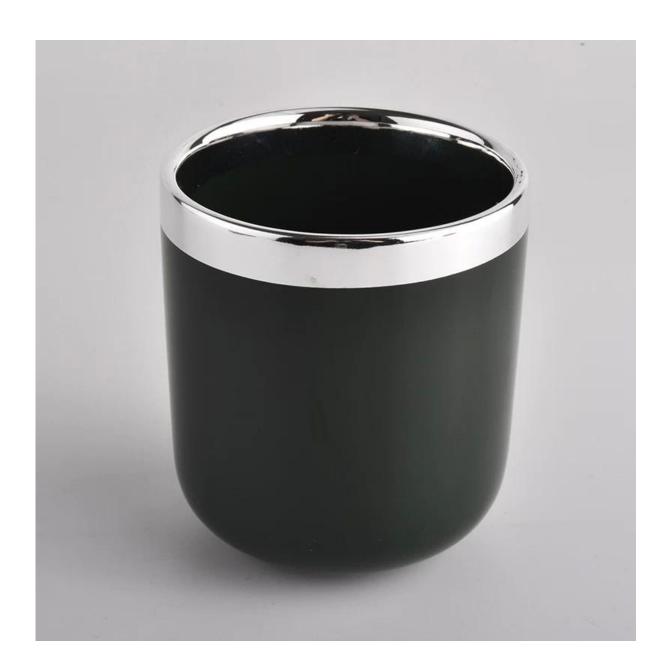

new ceramic custom empty candle container with glazing color

Sunny Glassware is the leading candle holder manufacturer in China. Sunny Glassware not only executes OEM / ODM orders, but also helps many brands get started with the product concept.

| Cut it                  | Top dia: 82.5mm Bottom dia: 55mm Height: 102mm Weight: 300g Capacity: 380ml                                                                                                                                               |
|-------------------------|---------------------------------------------------------------------------------------------------------------------------------------------------------------------------------------------------------------------------|
| Capacity                | candle holders of different sizes etc. It's available                                                                                                                                                                     |
| Sampling time           | 1.5 days if the shape and size of the products exist 2.15 days if you need a new shape and size of the products                                                                                                           |
| package                 | Regular security packing 24 pieces / 36 pieces / 48 pieces and so on for export carton with egg divider                                                                                                                   |
| MOQ                     | 3000pcs                                                                                                                                                                                                                   |
| Delivery time           | Within 55 days of order confirmation                                                                                                                                                                                      |
| Payment terms           | 30% deposit by T / T in advance, the balance after showing the copy of B / L $$                                                                                                                                           |
| Product characteristics | <ol> <li>High quality and competitive prices</li> <li>ASTM test</li> <li>Ecological</li> <li>It is widely aimed at weddings, parties, home, bars etc.</li> <li>ceramic contianer with transmutation decoration</li> </ol> |