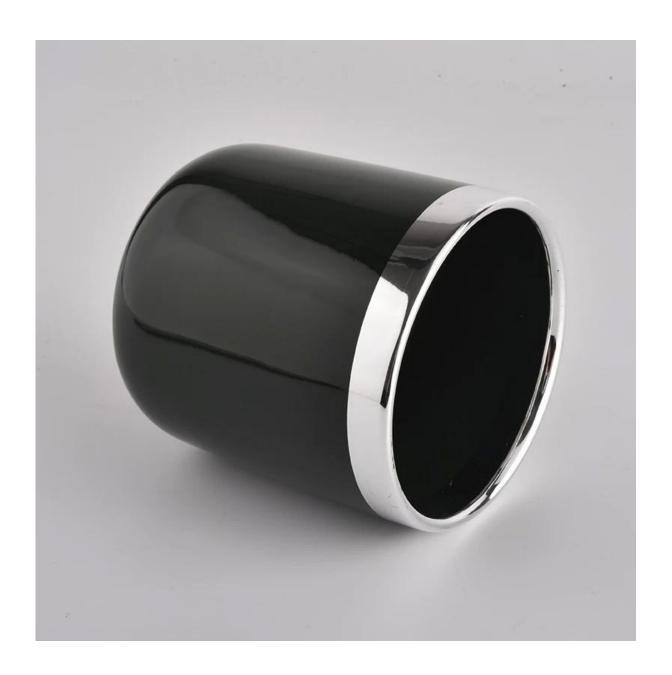

new ceramic custom empty candle container with glazing color

Sunny Glassware is the leading candle holder manufacturer in China. Sunny Glassware not only executes OEM / ODM orders, but also helps many brands get started with the product concept.

| Cut it                  | Top dia: 82.5mm Bottom dia: 55mm Height: 102mm Weight: 300g Capacity: 380ml                                                                                                                                               |
|-------------------------|---------------------------------------------------------------------------------------------------------------------------------------------------------------------------------------------------------------------------|
| Capacity                | candle holders of different sizes etc. It's available                                                                                                                                                                     |
| Sampling time           | 1.5 days if the shape and size of the products exist 2.15 days if you need a new shape and size of the products                                                                                                           |
| package                 | Regular security packing 24 pieces / 36 pieces / 48 pieces and so on for export carton with egg divider                                                                                                                   |
| MOQ                     | 3000pcs                                                                                                                                                                                                                   |
| Delivery time           | Within 55 days of order confirmation                                                                                                                                                                                      |
| Payment terms           | 30% deposit by T / T in advance, the balance after showing the copy of B / L $$                                                                                                                                           |
| Product characteristics | <ol> <li>High quality and competitive prices</li> <li>ASTM test</li> <li>Ecological</li> <li>It is widely aimed at weddings, parties, home, bars etc.</li> <li>ceramic contianer with transmutation decoration</li> </ol> |