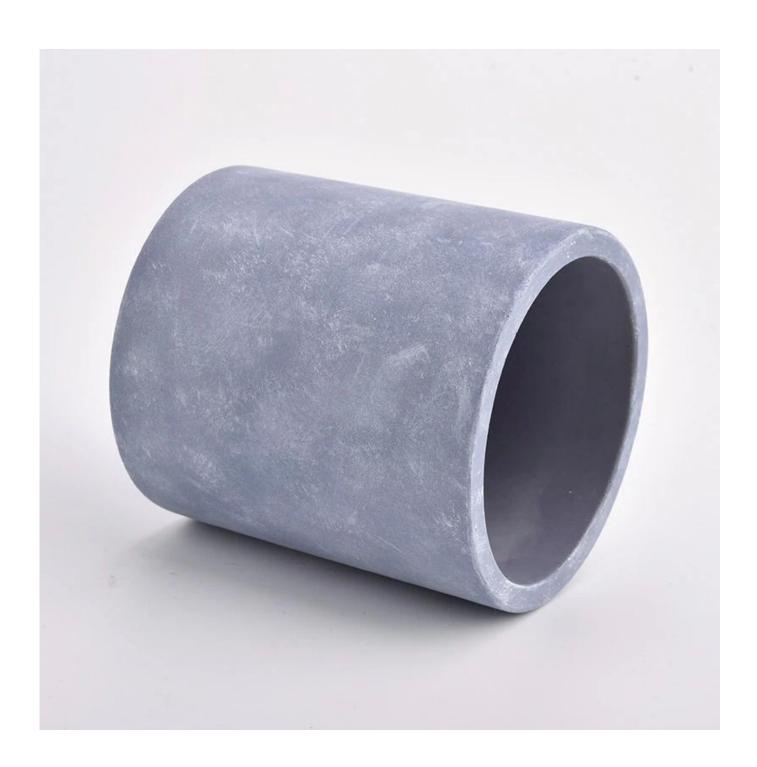

| product name | Coloring concrete candle jars for 14oz wax inside |
|--------------|---------------------------------------------------|
| Article      | SGSJL21032203                                     |

| Cut it                  | Top dia: 95 mm Bottom dia: 95 mm Height: 105 mm Weight: 515 g Capacity: 454 ml                                                                                               |
|-------------------------|------------------------------------------------------------------------------------------------------------------------------------------------------------------------------|
| Capacity                | candle holders of different sizes etc. It's available                                                                                                                        |
| Sampling time           | 1.5 days if the shape and size of the products exist 2.15 days if you need a new shape and size of the products                                                              |
| package                 | Regular security packing 24 pieces / 36 pieces / 48 pieces and so on for export carton with egg divider                                                                      |
| MOQ                     | 3000pcs                                                                                                                                                                      |
| Delivery time           | Within 55 days of order confirmation                                                                                                                                         |
| Payment terms           | 30% deposit by T / T in advance, the balance after showing the copy of B / L $$                                                                                              |
| Product characteristics | <ol> <li>High quality and luxury style</li> <li>ASTM test</li> <li>Ecological</li> <li>It is widely aimed at weddings, parties, home, bars etc.</li> <li>concrete</li> </ol> |