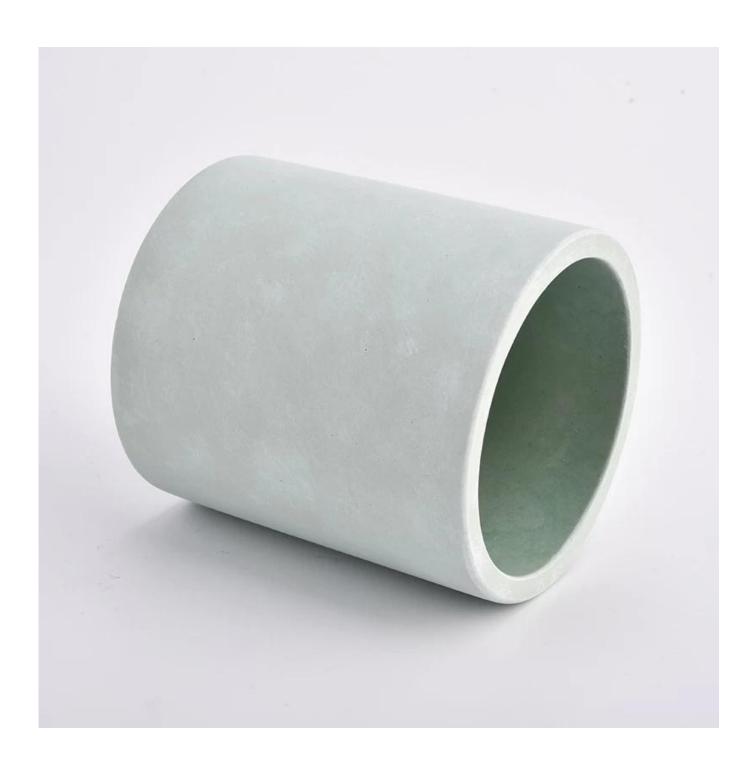

| product name | Coloring concrete candle jars for 14oz wax inside |
|--------------|---------------------------------------------------|
| Article      | SGSJL21032203                                     |

| Cut it                  | Top dia: 95 mm Bottom dia: 95 mm Height: 105 mm Weight: 515 g Capacity: 454 ml                                                                                               |
|-------------------------|------------------------------------------------------------------------------------------------------------------------------------------------------------------------------|
| Capacity                | candle holders of different sizes etc. It's available                                                                                                                        |
| Sampling time           | 1.5 days if the shape and size of the products exist 2.15 days if you need a new shape and size of the products                                                              |
| package                 | Regular security packing 24 pieces / 36 pieces / 48 pieces and so on for export carton with egg divider                                                                      |
| MOQ                     | 3000pcs                                                                                                                                                                      |
| Delivery time           | Within 55 days of order confirmation                                                                                                                                         |
| Payment terms           | 30% deposit by T / T in advance, the balance after showing the copy of B / L $$                                                                                              |
| Product characteristics | <ol> <li>High quality and luxury style</li> <li>ASTM test</li> <li>Ecological</li> <li>It is widely aimed at weddings, parties, home, bars etc.</li> <li>concrete</li> </ol> |