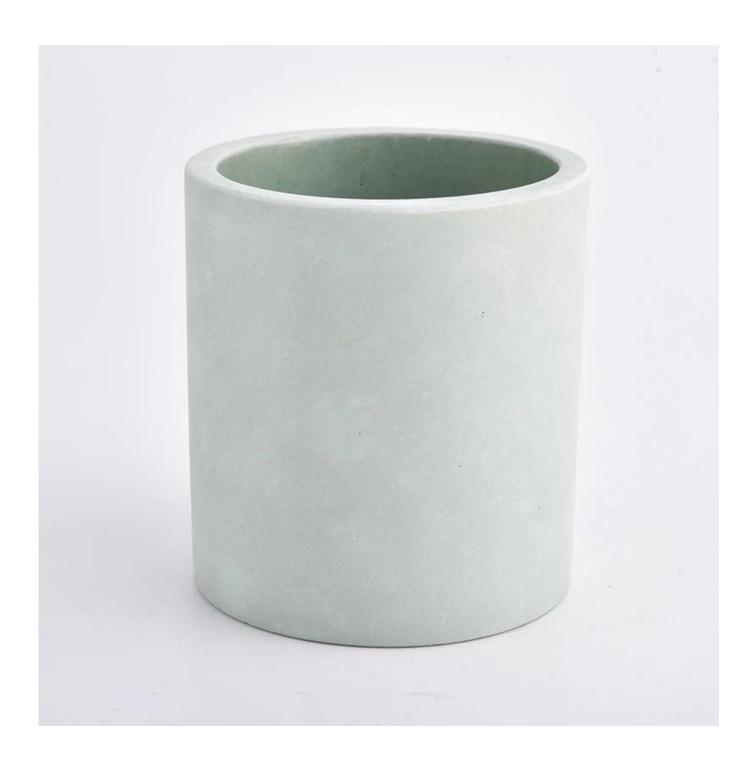

| product name | Coloring concrete candle jars for 14oz wax inside |
|--------------|---------------------------------------------------|
| Article      | SGSJL21032203                                     |

| Cut it                  | Top dia: 95 mm Bottom dia: 95 mm Height: 105 mm Weight: 515 g Capacity: 454 ml                                                                                               |
|-------------------------|------------------------------------------------------------------------------------------------------------------------------------------------------------------------------|
| Capacity                | candle holders of different sizes etc. It's available                                                                                                                        |
| Sampling time           | 1.5 days if the shape and size of the products exist 2.15 days if you need a new shape and size of the products                                                              |
| package                 | Regular security packing 24 pieces / 36 pieces / 48 pieces and so on for export carton with egg divider                                                                      |
| MOQ                     | 3000pcs                                                                                                                                                                      |
| Delivery time           | Within 55 days of order confirmation                                                                                                                                         |
| Payment terms           | 30% deposit by T / T in advance, the balance after showing the copy of B / L $$                                                                                              |
| Product characteristics | <ol> <li>High quality and luxury style</li> <li>ASTM test</li> <li>Ecological</li> <li>It is widely aimed at weddings, parties, home, bars etc.</li> <li>concrete</li> </ol> |