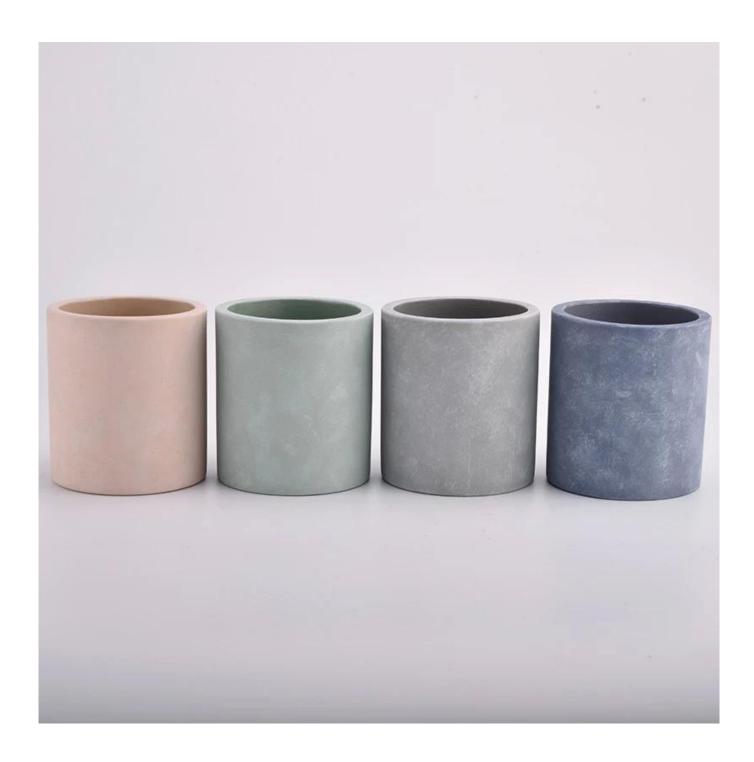

| product name | Coloring concrete candle jars for 14oz wax inside |
|--------------|---------------------------------------------------|
| Article      | SGSJL21032203                                     |

| Cut it                  | Top dia: 95 mm Bottom dia: 95 mm Height: 105 mm Weight: 515 g Capacity: 454 ml                                                                                               |
|-------------------------|------------------------------------------------------------------------------------------------------------------------------------------------------------------------------|
| Capacity                | candle holders of different sizes etc. It's available                                                                                                                        |
| Sampling time           | 1.5 days if the shape and size of the products exist 2.15 days if you need a new shape and size of the products                                                              |
| package                 | Regular security packing 24 pieces / 36 pieces / 48 pieces and so on for export carton with egg divider                                                                      |
| MOQ                     | 3000pcs                                                                                                                                                                      |
| Delivery time           | Within 55 days of order confirmation                                                                                                                                         |
| Payment terms           | 30% deposit by T / T in advance, the balance after showing the copy of B / L $$                                                                                              |
| Product characteristics | <ol> <li>High quality and luxury style</li> <li>ASTM test</li> <li>Ecological</li> <li>It is widely aimed at weddings, parties, home, bars etc.</li> <li>concrete</li> </ol> |