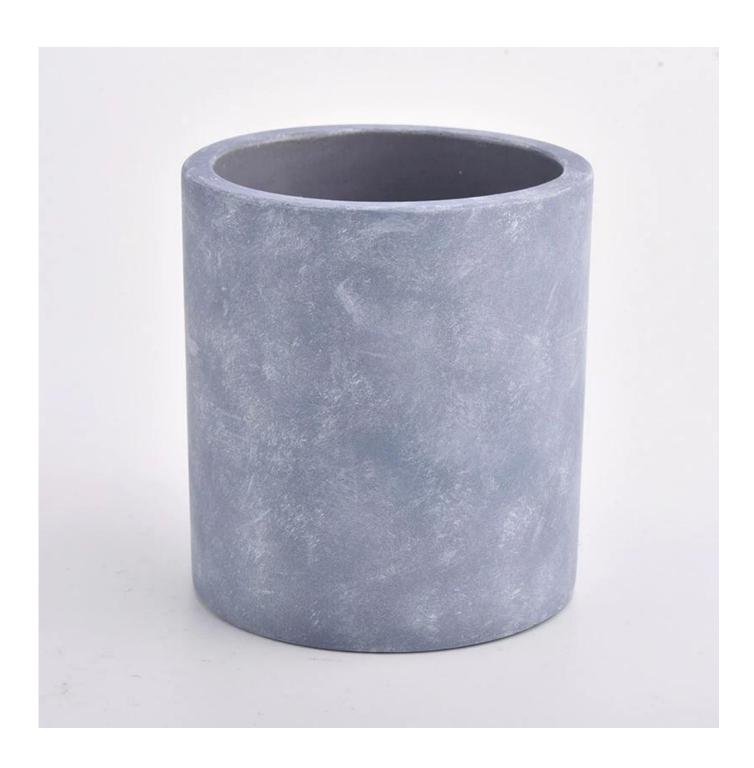

| product name | Coloring concrete candle jars for 14oz wax inside |
|--------------|---------------------------------------------------|
| Article      | SGSJL21032203                                     |

| Cut it                  | Top dia: 95 mm Bottom dia: 95 mm Height: 105 mm Weight: 515 g Capacity: 454 ml                                                                                               |
|-------------------------|------------------------------------------------------------------------------------------------------------------------------------------------------------------------------|
| Capacity                | candle holders of different sizes etc. It's available                                                                                                                        |
| Sampling time           | 1.5 days if the shape and size of the products exist 2.15 days if you need a new shape and size of the products                                                              |
| package                 | Regular security packing 24 pieces / 36 pieces / 48 pieces and so on for export carton with egg divider                                                                      |
| MOQ                     | 3000pcs                                                                                                                                                                      |
| Delivery time           | Within 55 days of order confirmation                                                                                                                                         |
| Payment terms           | 30% deposit by T / T in advance, the balance after showing the copy of B / L $$                                                                                              |
| Product characteristics | <ol> <li>High quality and luxury style</li> <li>ASTM test</li> <li>Ecological</li> <li>It is widely aimed at weddings, parties, home, bars etc.</li> <li>concrete</li> </ol> |