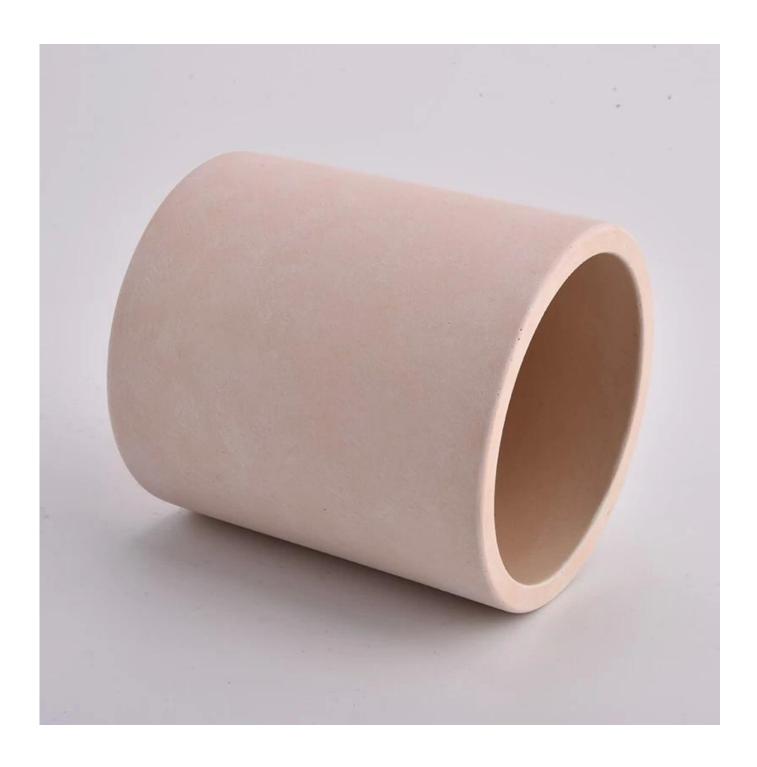

| product name | Coloring concrete candle jars for 14oz wax inside |
|--------------|---------------------------------------------------|
| Article      | SGSJL21032203                                     |

| Cut it                  | Top dia: 95 mm Bottom dia: 95 mm Height: 105 mm Weight: 515 g Capacity: 454 ml                                                                                               |
|-------------------------|------------------------------------------------------------------------------------------------------------------------------------------------------------------------------|
| Capacity                | candle holders of different sizes etc. It's available                                                                                                                        |
| Sampling time           | 1.5 days if the shape and size of the products exist 2.15 days if you need a new shape and size of the products                                                              |
| package                 | Regular security packing 24 pieces / 36 pieces / 48 pieces and so on for export carton with egg divider                                                                      |
| MOQ                     | 3000pcs                                                                                                                                                                      |
| Delivery time           | Within 55 days of order confirmation                                                                                                                                         |
| Payment terms           | 30% deposit by T / T in advance, the balance after showing the copy of B / L $$                                                                                              |
| Product characteristics | <ol> <li>High quality and luxury style</li> <li>ASTM test</li> <li>Ecological</li> <li>It is widely aimed at weddings, parties, home, bars etc.</li> <li>concrete</li> </ol> |