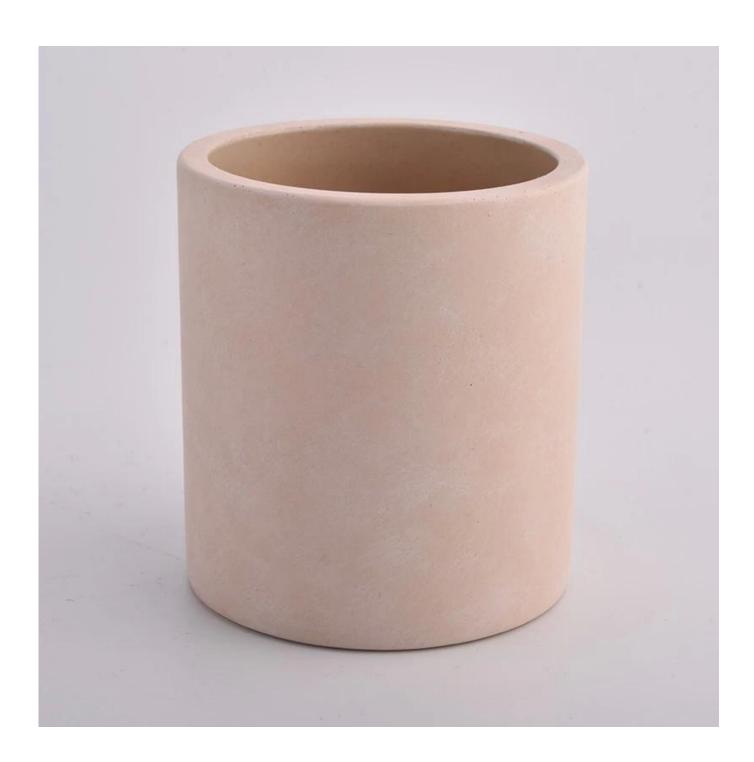

| product name | Coloring concrete candle jars for 14oz wax inside |
|--------------|---------------------------------------------------|
| Article      | SGSJL21032203                                     |

| Cut it                  | Top dia: 95 mm Bottom dia: 95 mm Height: 105 mm Weight: 515 g Capacity: 454 ml                                                                                               |
|-------------------------|------------------------------------------------------------------------------------------------------------------------------------------------------------------------------|
| Capacity                | candle holders of different sizes etc. It's available                                                                                                                        |
| Sampling time           | 1.5 days if the shape and size of the products exist 2.15 days if you need a new shape and size of the products                                                              |
| package                 | Regular security packing 24 pieces / 36 pieces / 48 pieces and so on for export carton with egg divider                                                                      |
| MOQ                     | 3000pcs                                                                                                                                                                      |
| Delivery time           | Within 55 days of order confirmation                                                                                                                                         |
| Payment terms           | 30% deposit by T / T in advance, the balance after showing the copy of B / L $$                                                                                              |
| Product characteristics | <ol> <li>High quality and luxury style</li> <li>ASTM test</li> <li>Ecological</li> <li>It is widely aimed at weddings, parties, home, bars etc.</li> <li>concrete</li> </ol> |