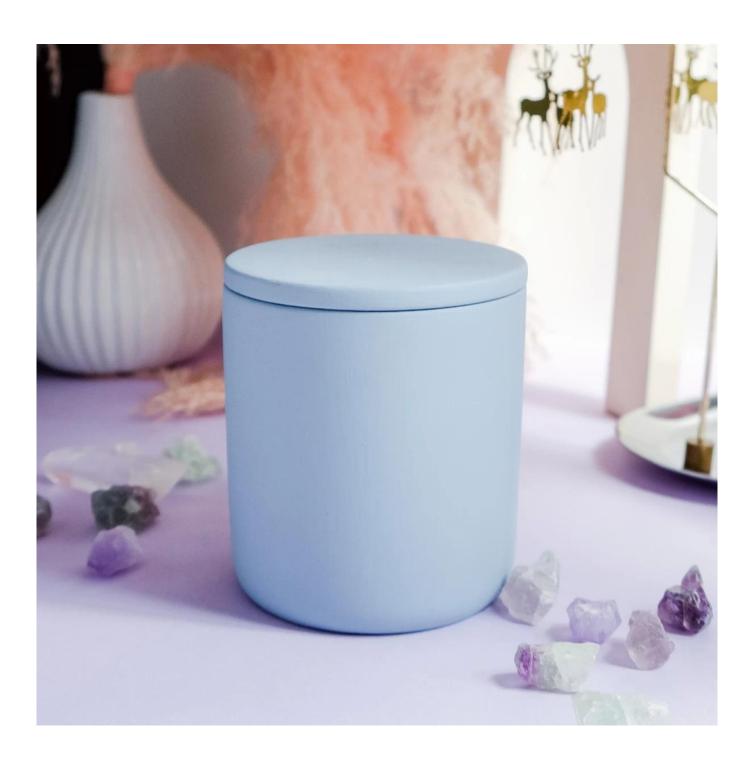

# Flexible size design can be expanded quickly Your market

Top DIA.: 82mm

Bottom diameter: 82mm

Height: 90mm. Capacity: 300ml. Weight: 500g

We translate your ideas into creative spices products, we sell yourself in the local market.

- . Decorative dinner in the bar or bar
- . Suitable for families, hotels or gardens
- . Special lover gift
- . Any chance of decoration