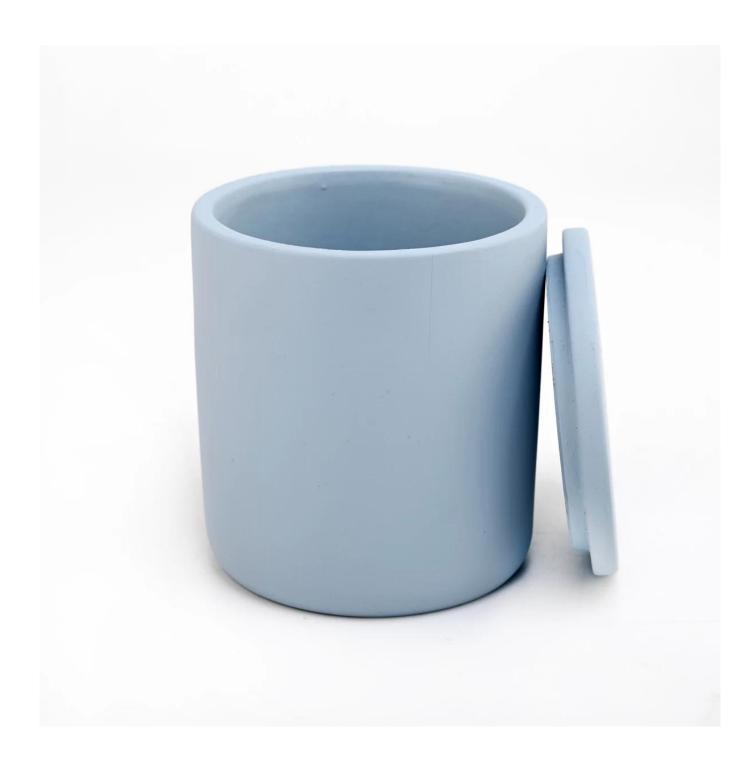

# Flexible size design can be expanded quickly Your market

Top DIA.: 82mm

Bottom diameter: 82mm

Height: 90mm. Capacity: 300ml. Weight: 500g

We translate your ideas into creative spices products, we sell yourself in the local market.