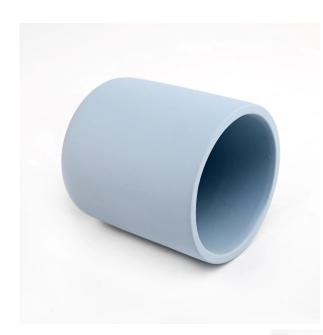

# Flexible size design can be expanded quickly Your market

Top DIA.: 82mm

Bottom diameter: 82mm

Height: 90mm. Capacity: 300ml. Weight: 500g

We translate your ideas into creative spices products, we sell yourself in the local market.

#### feature of product

- 1. High quality home decorative glass incense bottle.
- 2. Applicable to hotel, wedding, etc.
- 3. Meet the function of ASTM test products.