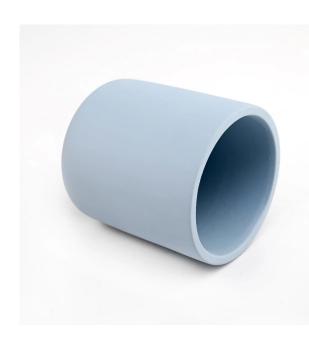

# Flexible size design can be expanded quickly Your market

Top DIA.: 82mm

Bottom diameter: 82mm

Height: 90mm. Capacity: 300ml. Weight: 500g

We translate your ideas into creative spices products, we sell yourself in the local market.

#### feature of product

- 1. High quality home decorative glass incense bottle.
- 2. Applicable to hotel, wedding, etc.
- 3. Meet the function of ASTM test products.