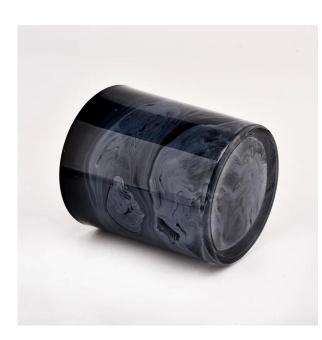

#### **Major advantage**

- . Focus on luxury design
- . About 80% of American perfume brand suppliers
- . AQL plus 6 strict rigorous QC test standards
- . Maintain quality and sample and bulk products

Top dia:80mm Bottom dia:75mm Height:90mm Capacity: 295ml. Weight: 290g