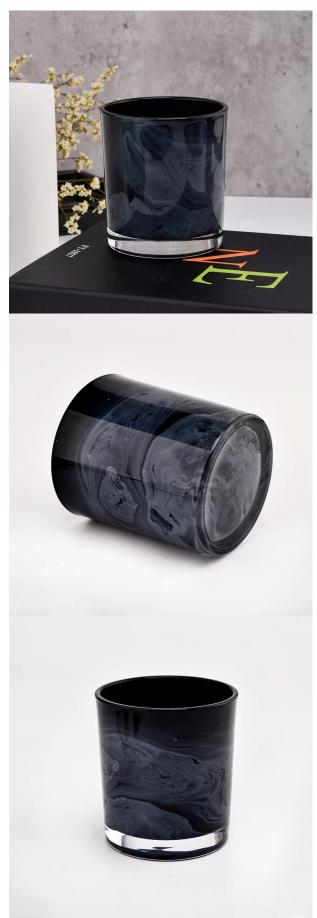

#### **Major advantage**

- . Focus on luxury design
- . About 80% of American perfume brand suppliers
- . AQL plus 6 strict rigorous QC test standards
- . Maintain quality and sample and bulk products

Top dia:80mm Bottom dia:75mm Height:90mm Capacity: 295ml. Weight: 290g

#### feature of product

- 1. High quality home decorative glass incense bottle.
- 2. Applicable to hotel, wedding, etc.
- 3. Meet the function of ASTM test products.

- . Decorative dinner in the bar or bar
- . Suitable for families, hotels or gardens
- . Special lover gift
- . Any chance of decoration