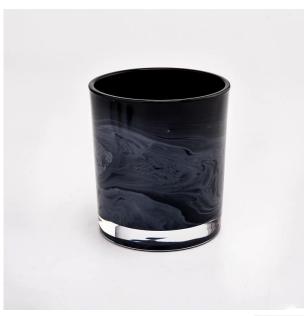

#### **Major advantage**

- . Focus on luxury design
- . About 80% of American perfume brand suppliers
- . AQL plus 6 strict rigorous QC test standards
- . Maintain quality and sample and bulk products

Top dia:80mm Bottom dia:75mm Height:90mm Capacity: 295ml. Weight: 290g