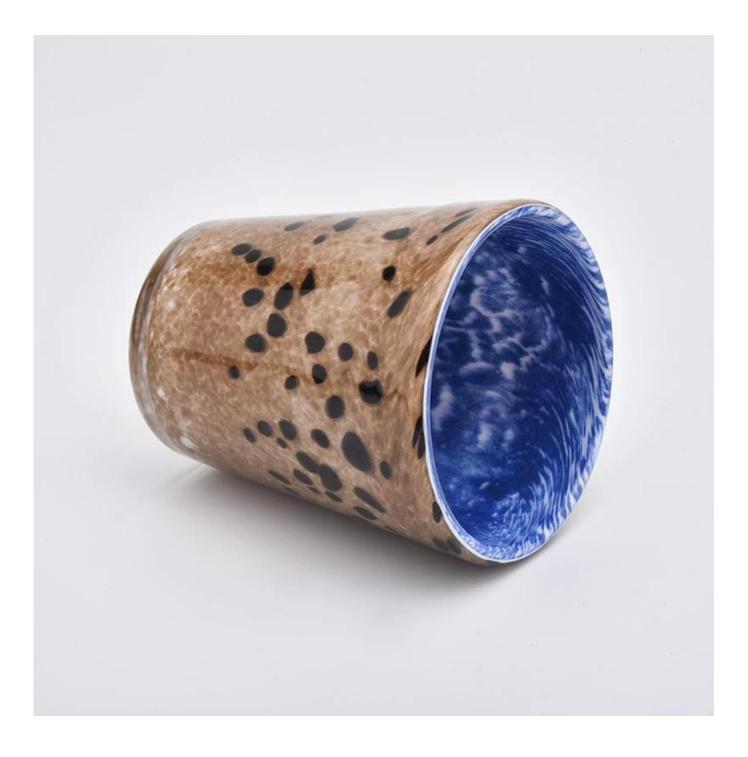

There are about 5,000 items which cover all daily-used glassware and ceramic ware, e.g. candle holders, borosilicate glass, bottles, tumblers, jars, stemware, tableware & drinkware, bathroom accessories etc. The products can meet FDA, LFGB, CA 65, ASTM, dishwasher test.