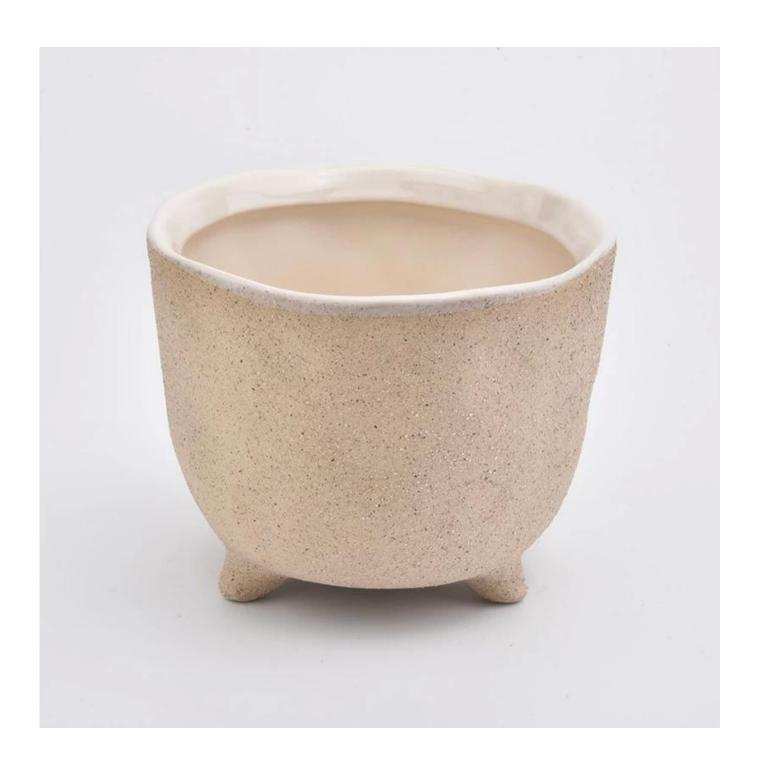

| product name | Peach Glazing Ceramic Candle Containers for 4 wicks |
|--------------|-----------------------------------------------------|
| Item         | SGYC19082205-ceramic candle jars                    |

| Size             | Top dia:135mm Bottom dia:100mm Height:110mm Weight:563g Capacity:840ml                                                                                                             |
|------------------|------------------------------------------------------------------------------------------------------------------------------------------------------------------------------------|
| Capacity         | candle holders of different sizes etc. It's available                                                                                                                              |
| Sampling time    | 1.5 days if the shape and size of the products exist 2.15 days if you need a new shape and size of products                                                                        |
| package          | Regular safety packing 24pcs / 36pcs / 48pcs and so on for export carton with egg divider                                                                                          |
| MOQ              | 3000pcs                                                                                                                                                                            |
| Delivery time    | Within 55 days of order confirmation                                                                                                                                               |
| Payment terms    | 30% deposit by T / T in advance, the balance after showing the copy of B / L $$                                                                                                    |
| Product features | 1. High quality and competitive prices 2. ASTM test 3. Eco-friendly 4. It is widely aimed at weddings, parties, home, bars etc. 5. ceramic contianer with transmutation decoration |