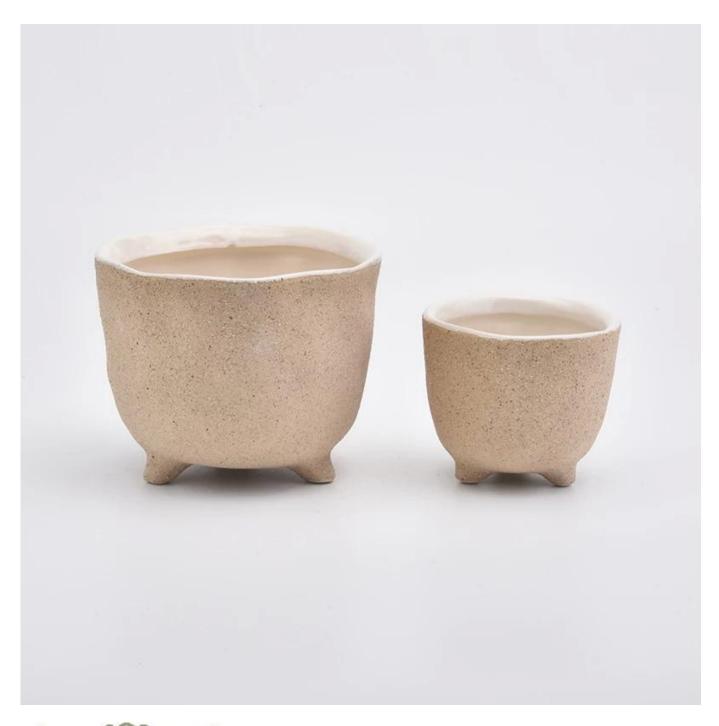

| product name | Peach Glazing Ceramic Candle Containers for 4 wicks |
|--------------|-----------------------------------------------------|
| Item         | SGYC19082205-ceramic candle jars                    |

| Size             | Top dia:135mm Bottom dia:100mm Height:110mm Weight:563g Capacity:840ml                                                                                                             |
|------------------|------------------------------------------------------------------------------------------------------------------------------------------------------------------------------------|
| Capacity         | candle holders of different sizes etc. It's available                                                                                                                              |
| Sampling time    | 1.5 days if the shape and size of the products exist 2.15 days if you need a new shape and size of products                                                                        |
| package          | Regular safety packing 24pcs / 36pcs / 48pcs and so on for export carton with egg divider                                                                                          |
| MOQ              | 3000pcs                                                                                                                                                                            |
| Delivery time    | Within 55 days of order confirmation                                                                                                                                               |
| Payment terms    | 30% deposit by T / T in advance, the balance after showing the copy of B / L $$                                                                                                    |
| Product features | 1. High quality and competitive prices 2. ASTM test 3. Eco-friendly 4. It is widely aimed at weddings, parties, home, bars etc. 5. ceramic contianer with transmutation decoration |