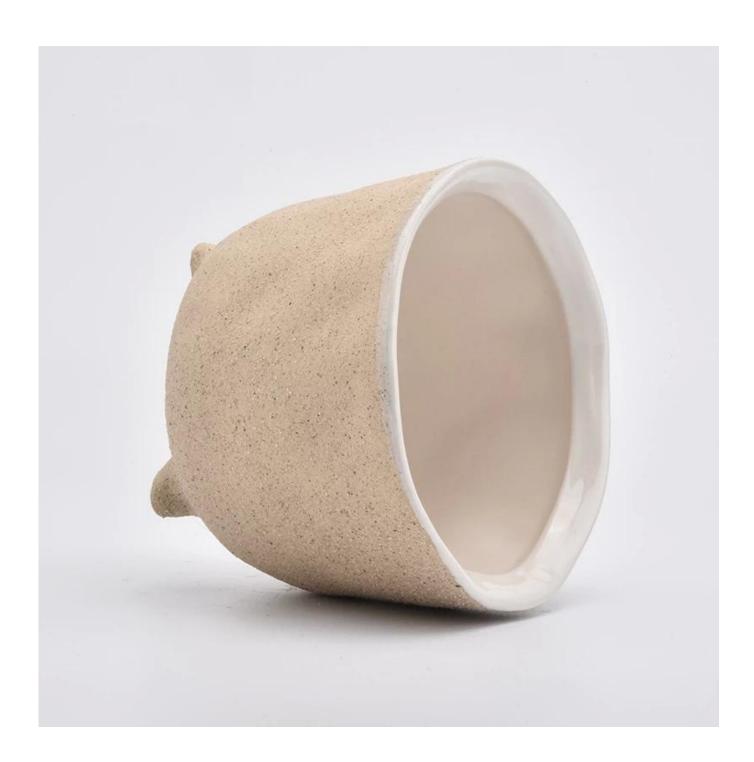

| product name | Peach Glazing Ceramic Candle Containers for 4 wicks |
|--------------|-----------------------------------------------------|
| Item         | SGYC19082205-ceramic candle jars                    |

| Size             | Top dia:135mm Bottom dia:100mm Height:110mm Weight:563g Capacity:840ml                                                                                                             |
|------------------|------------------------------------------------------------------------------------------------------------------------------------------------------------------------------------|
| Capacity         | candle holders of different sizes etc. It's available                                                                                                                              |
| Sampling time    | 1.5 days if the shape and size of the products exist 2.15 days if you need a new shape and size of products                                                                        |
| package          | Regular safety packing 24pcs / 36pcs / 48pcs and so on for export carton with egg divider                                                                                          |
| MOQ              | 3000pcs                                                                                                                                                                            |
| Delivery time    | Within 55 days of order confirmation                                                                                                                                               |
| Payment terms    | 30% deposit by T / T in advance, the balance after showing the copy of B / L $$                                                                                                    |
| Product features | 1. High quality and competitive prices 2. ASTM test 3. Eco-friendly 4. It is widely aimed at weddings, parties, home, bars etc. 5. ceramic contianer with transmutation decoration |