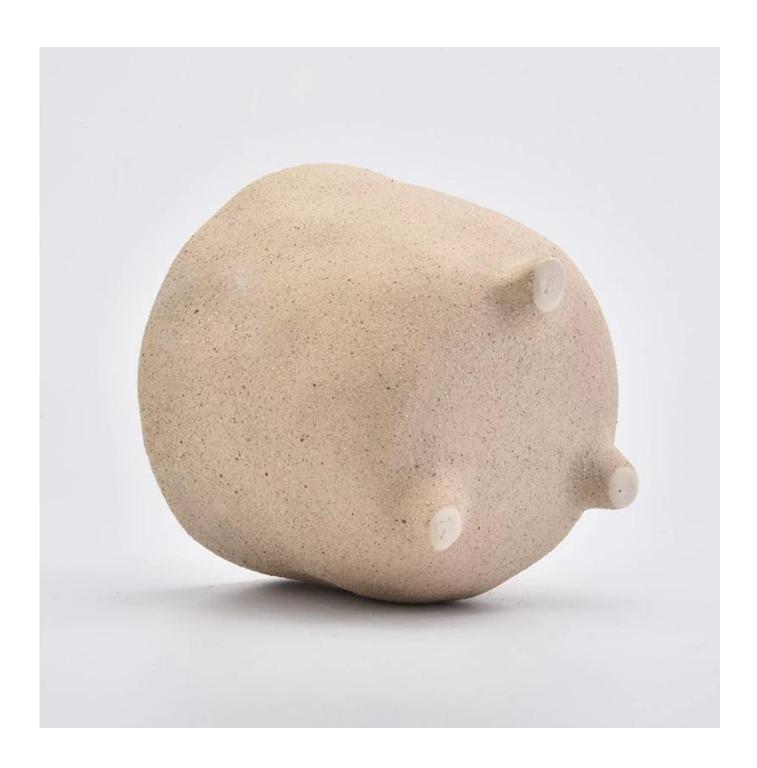

| product name | Peach Glazing Ceramic Candle Containers for 4 wicks |
|--------------|-----------------------------------------------------|
| Item         | SGYC19082205-ceramic candle jars                    |

| Size             | Top dia:135mm Bottom dia:100mm Height:110mm Weight:563g Capacity:840ml                                                                                                             |
|------------------|------------------------------------------------------------------------------------------------------------------------------------------------------------------------------------|
| Capacity         | candle holders of different sizes etc. It's available                                                                                                                              |
| Sampling time    | 1.5 days if the shape and size of the products exist 2.15 days if you need a new shape and size of products                                                                        |
| package          | Regular safety packing 24pcs / 36pcs / 48pcs and so on for export carton with egg divider                                                                                          |
| MOQ              | 3000pcs                                                                                                                                                                            |
| Delivery time    | Within 55 days of order confirmation                                                                                                                                               |
| Payment terms    | 30% deposit by T / T in advance, the balance after showing the copy of B / L $$                                                                                                    |
| Product features | 1. High quality and competitive prices 2. ASTM test 3. Eco-friendly 4. It is widely aimed at weddings, parties, home, bars etc. 5. ceramic contianer with transmutation decoration |