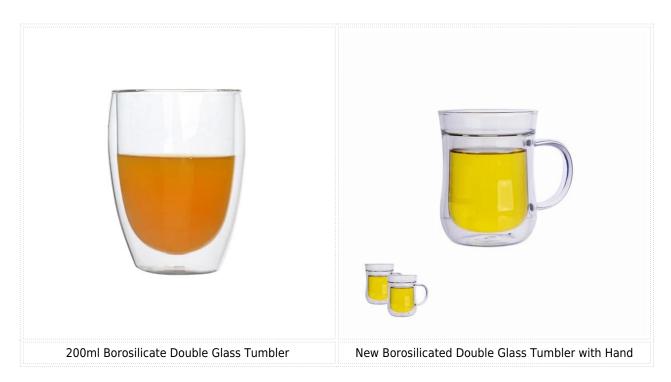

|
| Product Features | 1. Hand made 2. Suitable for used in pub, hotel, restaurants, home,etc 3. Professional Q/C for quality control 4. Competitive price and quality 5. Meet FDA test and food grade                                                                                                                                                                         |
| For your choices | <ol> <li>Any logo printing on the glass body</li> <li>Any color painted, frost, electroplate, pattern laser carver for the finish</li> <li>Special package like shrink wrap, color gift box, white gift box etc</li> <li>Open new mould for the glass, wood, plastic or metal as you like</li> <li>Different size and shapes meet your needs</li> </ol> |



## Borosilicate glass



SUNNY

Product show:



































## Method of application:

- 1. Using it under guide of the adult
- 2. Washing it with clean or boiling water before usage
- 3. No touching the rim of glass cup, try to take the bottom or the handle of it



- 1. Beer, red wine, white wine, beverage or hot water not be too full
- 2. To avoid to hurt your children's hand, please put it in the place where they can't reach
- 3. Avoid dropping ,Collision and strong impact
- 4. Not available for microwave oven
- 5. To prevent it from cracking, do not put it over open fire directly

## **FAQ**

For more information, please visit our website: www.okcandle.com