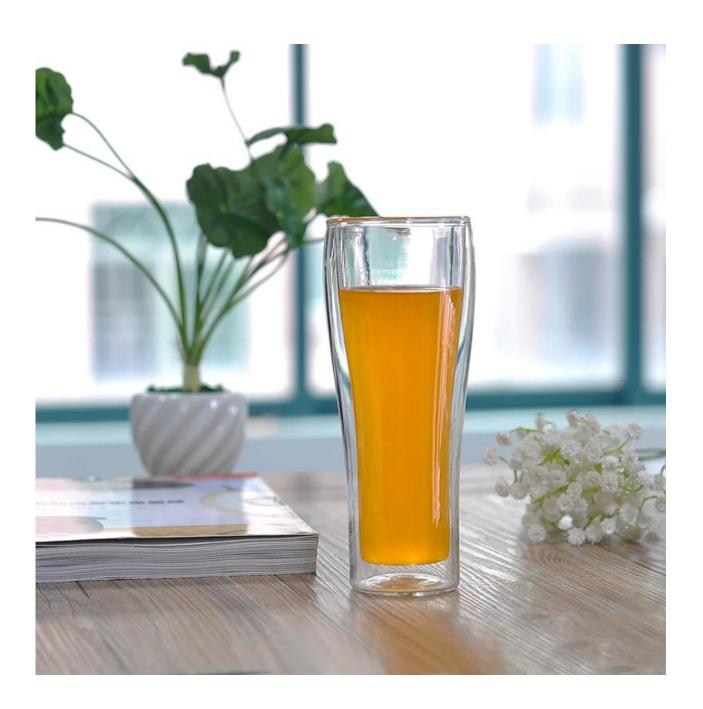

|
| Product Features | 1. Hand made 2. Suitable for used in pub, hotel, restaurants, home,etc 3. Professional Q/C for quality control 4. Competitive price and quality 5. Meet FDA test and food grade                                                                                                                                                                         |
| For your choices | <ol> <li>Any logo printing on the glass body</li> <li>Any color painted, frost, electroplate, pattern laser carver for the finish</li> <li>Special package like shrink wrap, color gift box, white gift box etc</li> <li>Open new mould for the glass, wood, plastic or metal as you like</li> <li>Different size and shapes meet your needs</li> </ol> |



## Borosilicate glass



SUNNY

Product show:



































## Method of application:

- 1. Using it under guide of the adult
- 2. Washing it with clean or boiling water before usage
- 3. No touching the rim of glass cup, try to take the bottom or the handle of it



- 1. Beer, red wine, white wine, beverage or hot water not be too full
- 2. To avoid to hurt your children's hand, please put it in the place where they can't reach
- 3. Avoid dropping ,Collision and strong impact
- 4. Not available for microwave oven
- 5. To prevent it from cracking, do not put it over open fire directly

## **FAQ**

For more information, please visit our website: www.okcandle.com