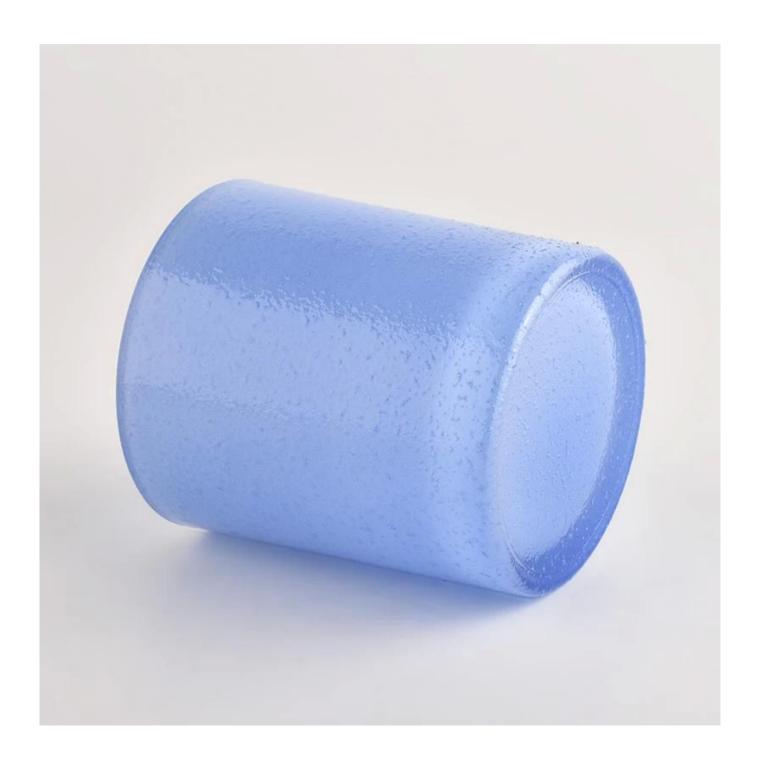

| Measure       | Item:SGHL22022301                                                                  |
|---------------|------------------------------------------------------------------------------------|
|               | Top dia: 80mm                                                                      |
|               | Bottom dia∏74mm                                                                    |
|               | Height∏90mm                                                                        |
|               | Weight <sub>□</sub> 298g                                                           |
|               | Capacity:296ml                                                                     |
| Packing       | Normal packing,Individual gift box, PVC box, window box, color box, white box, etc |
| Delivery time | Within 35 days after the sample and order confirmed                                |
| Payment term  | 30% deposit by T/T in advance and the balance against the copy of B/L              |
| Shipment      | By sea,by air,by Express and your shipping agent is acceptable                     |
| Usage         | Home decor,Wedding Decoration,Wedding Favors,Decoration enhancement                |
| Occasion      |                                                                                    |