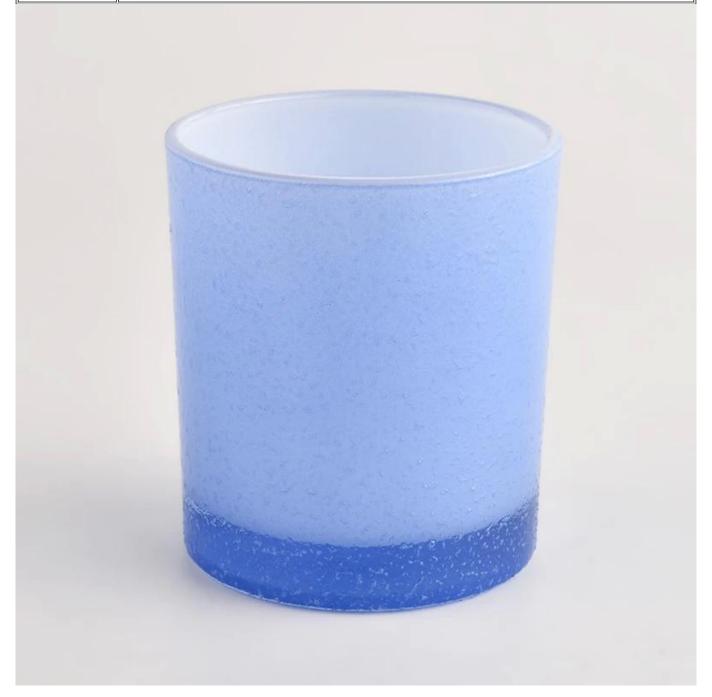

| Measure       | Item:SGHL22022301                                                                  |
|---------------|------------------------------------------------------------------------------------|
|               | Top dia: 80mm                                                                      |
|               | Bottom dia∏74mm                                                                    |
|               | Height∏90mm                                                                        |
|               | Weight <sub>□</sub> 298g                                                           |
|               | Capacity:296ml                                                                     |
| Packing       | Normal packing,Individual gift box, PVC box, window box, color box, white box, etc |
| Delivery time | Within 35 days after the sample and order confirmed                                |
| Payment term  | 30% deposit by T/T in advance and the balance against the copy of B/L              |
| Shipment      | By sea,by air,by Express and your shipping agent is acceptable                     |
| Usage         | Home decor,Wedding Decoration,Wedding Favors,Decoration enhancement                |
| Occasion      |                                                                                    |