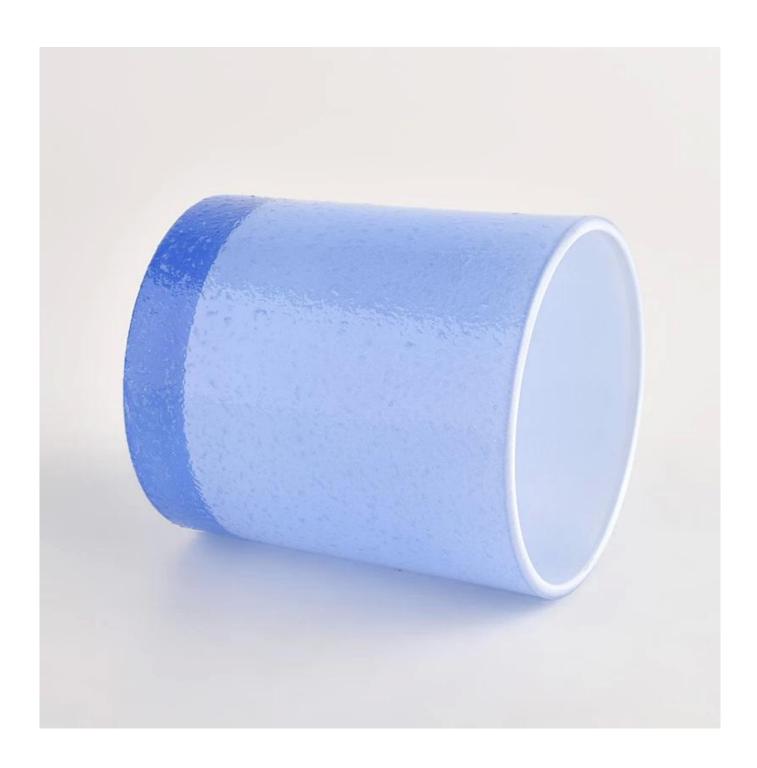

| Measure       | Item:SGHL22022301                                                                  |
|---------------|------------------------------------------------------------------------------------|
|               | Top dia: 80mm                                                                      |
|               | Bottom dia∏74mm                                                                    |
|               | Height∏90mm                                                                        |
|               | Weight <sub>□</sub> 298g                                                           |
|               | Capacity:296ml                                                                     |
| Packing       | Normal packing,Individual gift box, PVC box, window box, color box, white box, etc |
| Delivery time | Within 35 days after the sample and order confirmed                                |
| Payment term  | 30% deposit by T/T in advance and the balance against the copy of B/L              |
| Shipment      | By sea,by air,by Express and your shipping agent is acceptable                     |
| Usage         | Home decor,Wedding Decoration,Wedding Favors,Decoration enhancement                |
| Occasion      |                                                                                    |