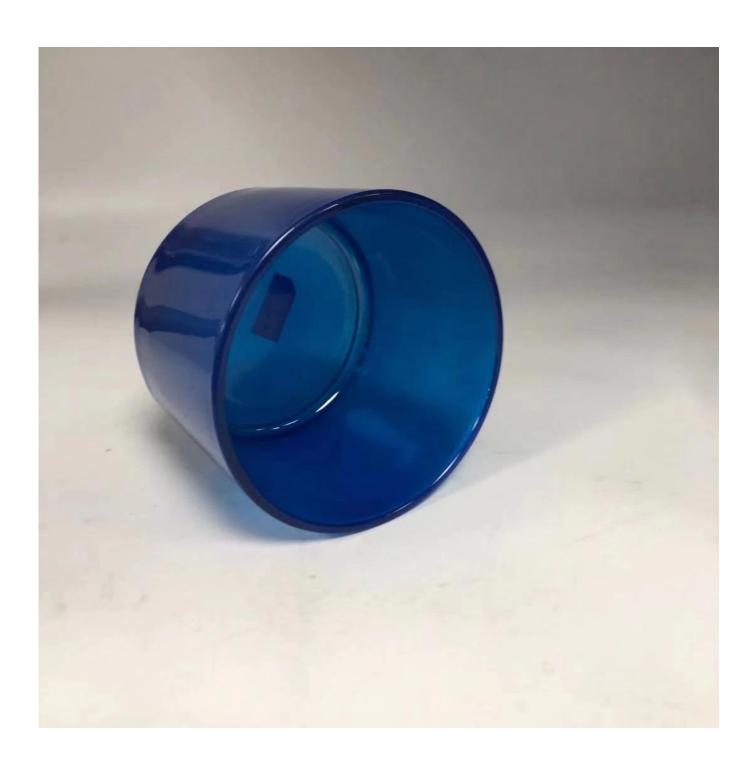

## navy blue decorative glass candle jar

| Item No.         | SG11080                                                                    |
|------------------|----------------------------------------------------------------------------|
| Material         | High white glass material                                                  |
| Process          | machine made                                                               |
| Samples time     | 1. 5 days if at exist shaped and size of glass                             |
|                  | 2. 15 days if need new shape or size of glass                              |
| Packing          | Normal packing,4 pcs into inner box, 48 pcs per carton                     |
| Product Capacity | 500,000~1,000,000 pcs per month                                            |
| Delivery time    | Within 35 days after the sample and order confirmed                        |
| Payment terms    | 30% deposit by T/T in advance and the balance against the copy of B/L      |
| Shipment         | By sea, by air, by Express and your shipping agent is acceptable           |
|                  | 1. Machine made <b>votive glass candles jar</b> with high quality          |
| Product Features | 2. Suitable for used in hotel, home, etc.                                  |
|                  | 3. It is eco-friendly                                                      |
|                  | 4. Meet ASMT test                                                          |
|                  | 1. Different designs and sizes for choice                                  |
|                  | 2 .Any color painted, frost, electroplate, pattern laser carver processing |
| For your choices | 3. Special package like shrink wrap, color gift box, white gift box etc.   |
|                  | 4. We have exclusive workers for quality control                           |
|                  | 5. We have professional workshop and warehouse to ensure the delivery time |