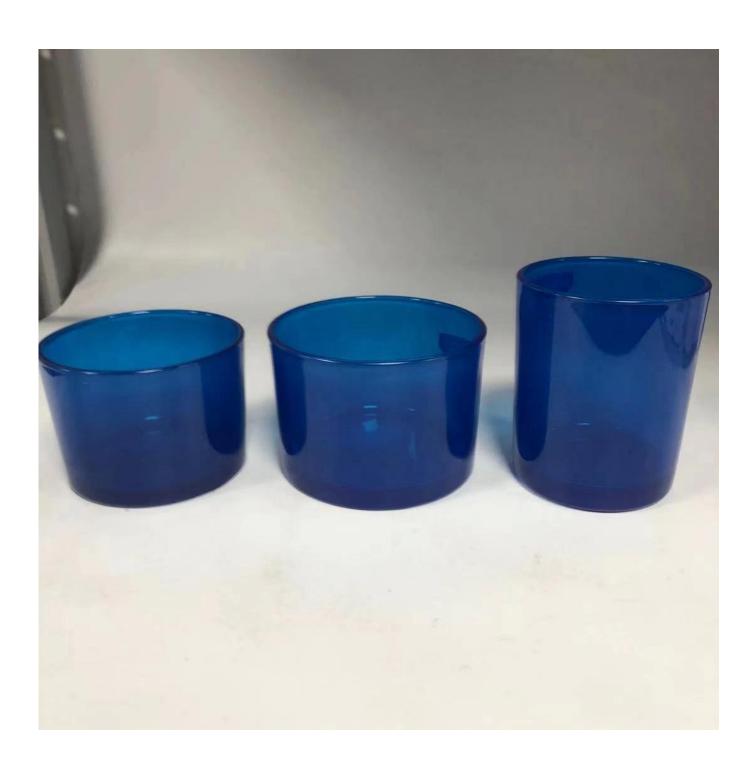

## navy blue decorative glass candle jar

| Item No.         | SG11080                                                                    |
|------------------|----------------------------------------------------------------------------|
| Material         | High white glass material                                                  |
| Process          | machine made                                                               |
| Samples time     | 1. 5 days if at exist shaped and size of glass                             |
|                  | 2. 15 days if need new shape or size of glass                              |
| Packing          | Normal packing,4 pcs into inner box, 48 pcs per carton                     |
| Product Capacity | 500,000~1,000,000 pcs per month                                            |
| Delivery time    | Within 35 days after the sample and order confirmed                        |
| Payment terms    | 30% deposit by T/T in advance and the balance against the copy of B/L      |
| Shipment         | By sea, by air, by Express and your shipping agent is acceptable           |
|                  | 1. Machine made <b>votive glass candles jar</b> with high quality          |
| Product Features | 2. Suitable for used in hotel, home, etc.                                  |
|                  | 3. It is eco-friendly                                                      |
|                  | 4. Meet ASMT test                                                          |
|                  | 1. Different designs and sizes for choice                                  |
|                  | 2 .Any color painted, frost, electroplate, pattern laser carver processing |
| For your choices | 3. Special package like shrink wrap, color gift box, white gift box etc.   |
|                  | 4. We have exclusive workers for quality control                           |
|                  | 5. We have professional workshop and warehouse to ensure the delivery time |