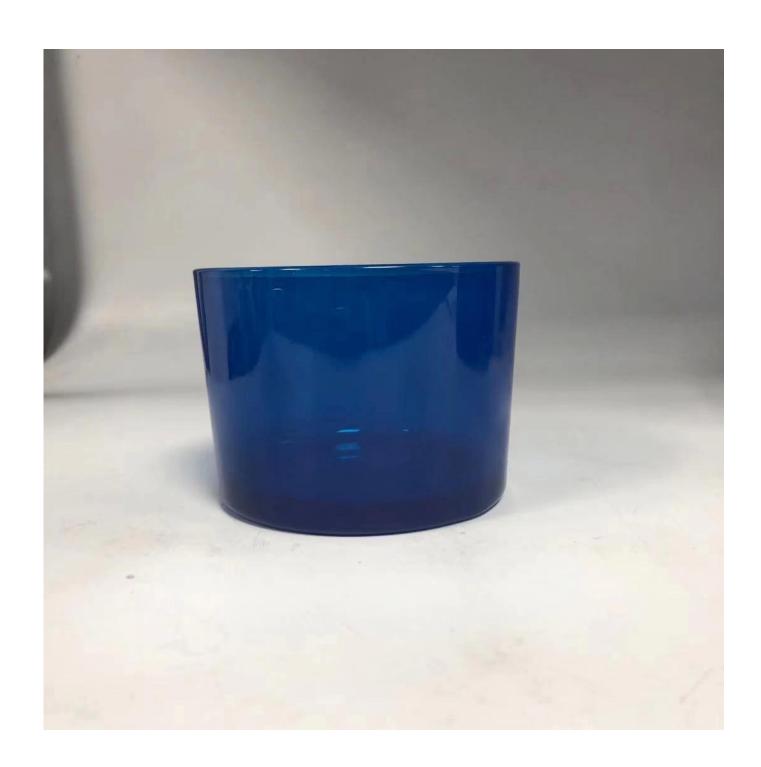

## navy blue decorative glass candle jar

| Item No.         | SG11080                                                                    |
|------------------|----------------------------------------------------------------------------|
| Material         | High white glass material                                                  |
| Process          | machine made                                                               |
| Samples time     | 1. 5 days if at exist shaped and size of glass                             |
|                  | 2. 15 days if need new shape or size of glass                              |
| Packing          | Normal packing,4 pcs into inner box, 48 pcs per carton                     |
| Product Capacity | 500,000~1,000,000 pcs per month                                            |
| Delivery time    | Within 35 days after the sample and order confirmed                        |
| Payment terms    | 30% deposit by T/T in advance and the balance against the copy of B/L      |
| Shipment         | By sea, by air, by Express and your shipping agent is acceptable           |
|                  | 1. Machine made <b>votive glass candles jar</b> with high quality          |
| Product Features | 2. Suitable for used in hotel, home, etc.                                  |
|                  | 3. It is eco-friendly                                                      |
|                  | 4. Meet ASMT test                                                          |
|                  | 1. Different designs and sizes for choice                                  |
|                  | 2 .Any color painted, frost, electroplate, pattern laser carver processing |
| For your choices | 3. Special package like shrink wrap, color gift box, white gift box etc.   |
|                  | 4. We have exclusive workers for quality control                           |
|                  | 5. We have professional workshop and warehouse to ensure the delivery time |