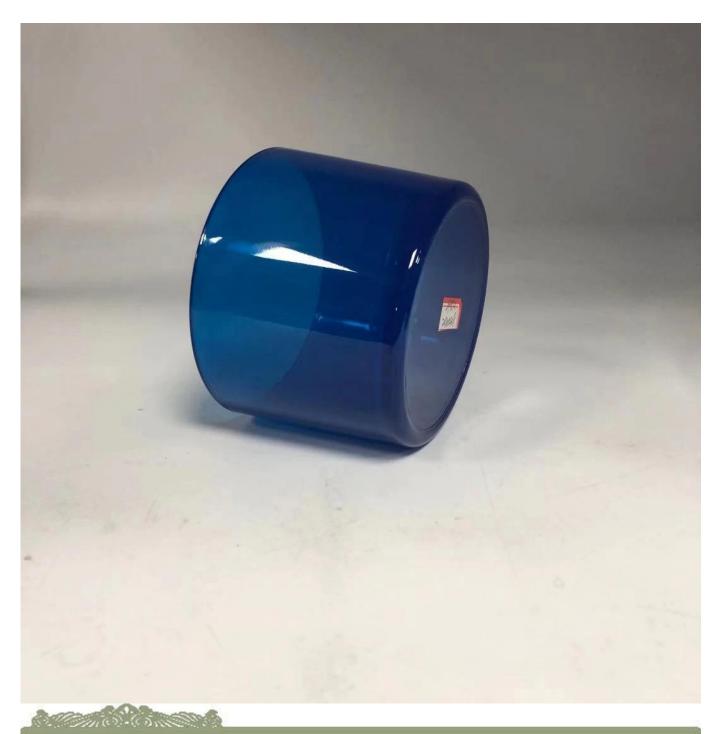

## navy blue decorative glass candle jar

| Item No.         | SG11080                                                                    |
|------------------|----------------------------------------------------------------------------|
| Material         | High white glass material                                                  |
| Process          | machine made                                                               |
| Samples time     | 1. 5 days if at exist shaped and size of glass                             |
|                  | 2. 15 days if need new shape or size of glass                              |
| Packing          | Normal packing,4 pcs into inner box, 48 pcs per carton                     |
| Product Capacity | 500,000~1,000,000 pcs per month                                            |
| Delivery time    | Within 35 days after the sample and order confirmed                        |
| Payment terms    | 30% deposit by T/T in advance and the balance against the copy of B/L      |
| Shipment         | By sea, by air, by Express and your shipping agent is acceptable           |
|                  | 1. Machine made <b>votive glass candles jar</b> with high quality          |
| Product Features | 2. Suitable for used in hotel, home, etc.                                  |
|                  | 3. It is eco-friendly                                                      |
|                  | 4. Meet ASMT test                                                          |
|                  | 1. Different designs and sizes for choice                                  |
|                  | 2 .Any color painted, frost, electroplate, pattern laser carver processing |
| For your choices | 3. Special package like shrink wrap, color gift box, white gift box etc.   |
|                  | 4. We have exclusive workers for quality control                           |
|                  | 5. We have professional workshop and warehouse to ensure the delivery time |