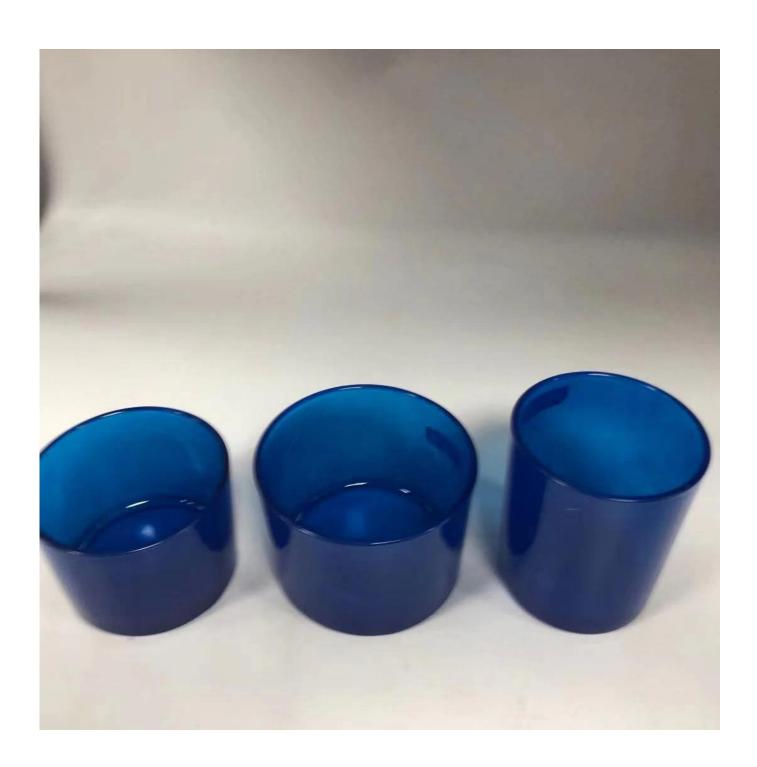

## navy blue decorative glass candle jar

| Item No.         | SG11080                                                                    |
|------------------|----------------------------------------------------------------------------|
| Material         | High white glass material                                                  |
| Process          | machine made                                                               |
| Samples time     | 1. 5 days if at exist shaped and size of glass                             |
|                  | 2. 15 days if need new shape or size of glass                              |
| Packing          | Normal packing,4 pcs into inner box, 48 pcs per carton                     |
| Product Capacity | 500,000~1,000,000 pcs per month                                            |
| Delivery time    | Within 35 days after the sample and order confirmed                        |
| Payment terms    | 30% deposit by T/T in advance and the balance against the copy of B/L      |
| Shipment         | By sea, by air, by Express and your shipping agent is acceptable           |
|                  | 1. Machine made <b>votive glass candles jar</b> with high quality          |
| Product Features | 2. Suitable for used in hotel, home, etc.                                  |
|                  | 3. It is eco-friendly                                                      |
|                  | 4. Meet ASMT test                                                          |
|                  | 1. Different designs and sizes for choice                                  |
|                  | 2 .Any color painted, frost, electroplate, pattern laser carver processing |
| For your choices | 3. Special package like shrink wrap, color gift box, white gift box etc.   |
|                  | 4. We have exclusive workers for quality control                           |
|                  | 5. We have professional workshop and warehouse to ensure the delivery time |