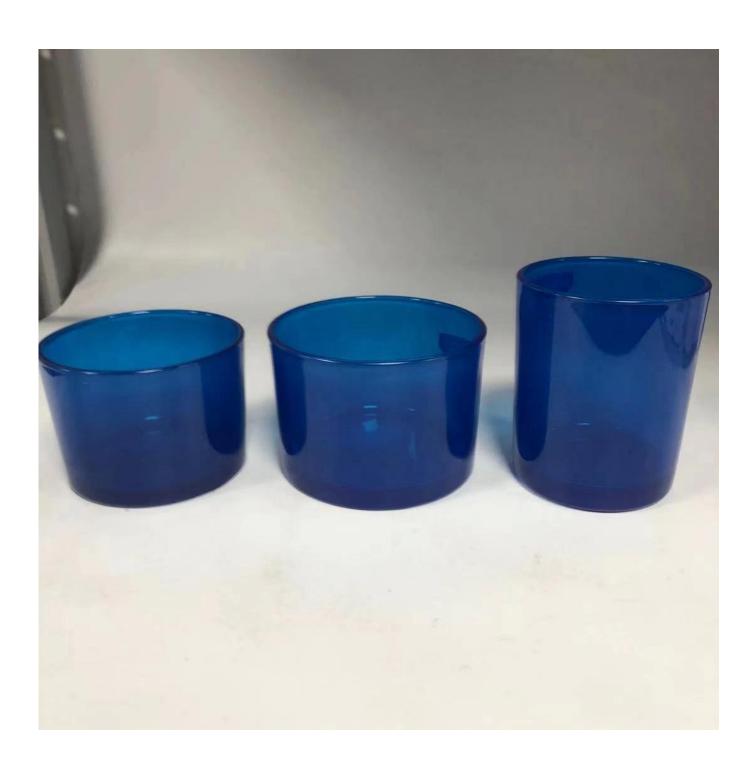

## navy blue 22oz glass candle jar

| Item No.         | SG10125                                                                    |
|------------------|----------------------------------------------------------------------------|
| Material         | High white glass material                                                  |
| Process          | machine made                                                               |
| Samples time     | 1. 5 days if at exist shaped and size of glass                             |
|                  | 2. 15 days if need new shape or size of glass                              |
| Packing          | Normal packing,4 pcs into inner box, 48 pcs per carton                     |
| Product Capacity | 500,000~1,000,000 pcs per month                                            |
| Delivery time    | Within 35 days after the sample and order confirmed                        |
| Payment terms    | 30% deposit by T/T in advance and the balance against the copy of B/L      |
| Shipment         | By sea, by air, by Express and your shipping agent is acceptable           |
|                  | 1. Machine made <b>votive glass candles jar</b> with high quality          |
| Product Features | 2. Suitable for used in hotel, home, etc.                                  |
|                  | 3. It is eco-friendly                                                      |
|                  | 4. Meet ASMT test                                                          |
|                  | 1. Different designs and sizes for choice                                  |
|                  | 2 .Any color painted, frost, electroplate, pattern laser carver processing |
| For your choices | 3. Special package like shrink wrap, color gift box, white gift box etc.   |
|                  | 4. We have exclusive workers for quality control                           |
|                  | 5. We have professional workshop and warehouse to ensure the delivery time |