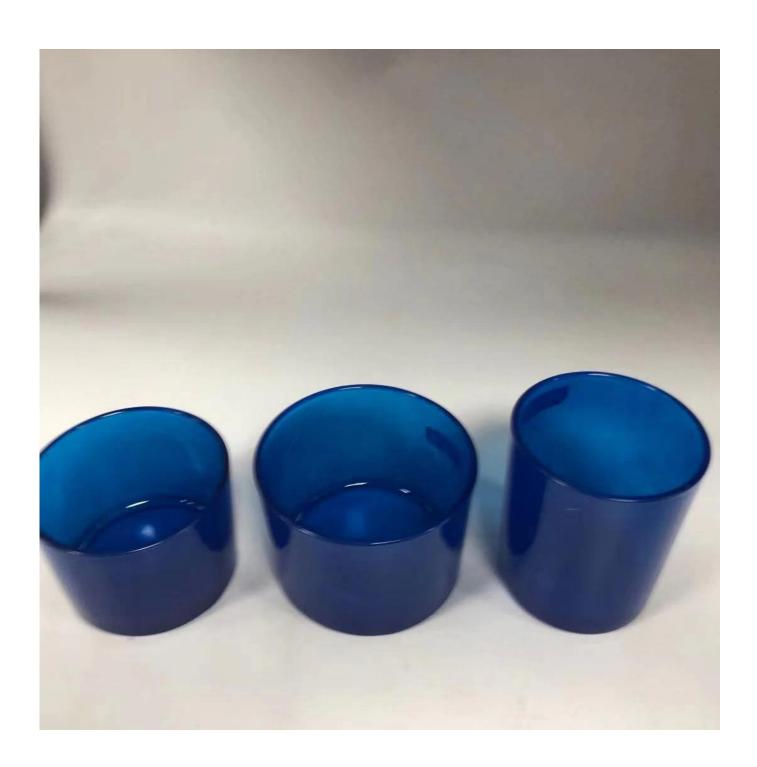

## navy blue 22oz glass candle jar

| Item No.         | SG10125                                                                    |
|------------------|----------------------------------------------------------------------------|
| Material         | High white glass material                                                  |
| Process          | machine made                                                               |
| Samples time     | 1. 5 days if at exist shaped and size of glass                             |
|                  | 2. 15 days if need new shape or size of glass                              |
| Packing          | Normal packing,4 pcs into inner box, 48 pcs per carton                     |
| Product Capacity | 500,000~1,000,000 pcs per month                                            |
| Delivery time    | Within 35 days after the sample and order confirmed                        |
| Payment terms    | 30% deposit by T/T in advance and the balance against the copy of B/L      |
| Shipment         | By sea, by air, by Express and your shipping agent is acceptable           |
|                  | 1. Machine made <b>votive glass candles jar</b> with high quality          |
| Product Features | 2. Suitable for used in hotel, home, etc.                                  |
|                  | 3. It is eco-friendly                                                      |
|                  | 4. Meet ASMT test                                                          |
|                  | 1. Different designs and sizes for choice                                  |
|                  | 2 .Any color painted, frost, electroplate, pattern laser carver processing |
| For your choices | 3. Special package like shrink wrap, color gift box, white gift box etc.   |
|                  | 4. We have exclusive workers for quality control                           |
|                  | 5. We have professional workshop and warehouse to ensure the delivery time |