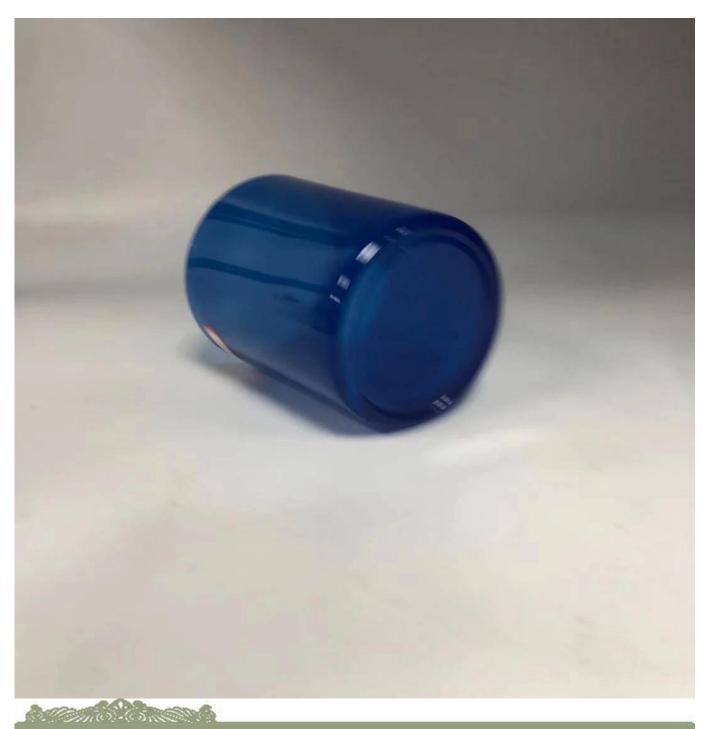

## navy blue 22oz glass candle jar

| Item No.         | SG10125                                                                    |
|------------------|----------------------------------------------------------------------------|
| Material         | High white glass material                                                  |
| Process          | machine made                                                               |
| Samples time     | 1. 5 days if at exist shaped and size of glass                             |
|                  | 2. 15 days if need new shape or size of glass                              |
| Packing          | Normal packing,4 pcs into inner box, 48 pcs per carton                     |
| Product Capacity | 500,000~1,000,000 pcs per month                                            |
| Delivery time    | Within 35 days after the sample and order confirmed                        |
| Payment terms    | 30% deposit by T/T in advance and the balance against the copy of B/L      |
| Shipment         | By sea, by air, by Express and your shipping agent is acceptable           |
|                  | 1. Machine made <b>votive glass candles jar</b> with high quality          |
| Product Features | 2. Suitable for used in hotel, home, etc.                                  |
|                  | 3. It is eco-friendly                                                      |
|                  | 4. Meet ASMT test                                                          |
|                  | 1. Different designs and sizes for choice                                  |
|                  | 2 .Any color painted, frost, electroplate, pattern laser carver processing |
| For your choices | 3. Special package like shrink wrap, color gift box, white gift box etc.   |
|                  | 4. We have exclusive workers for quality control                           |
|                  | 5. We have professional workshop and warehouse to ensure the delivery time |