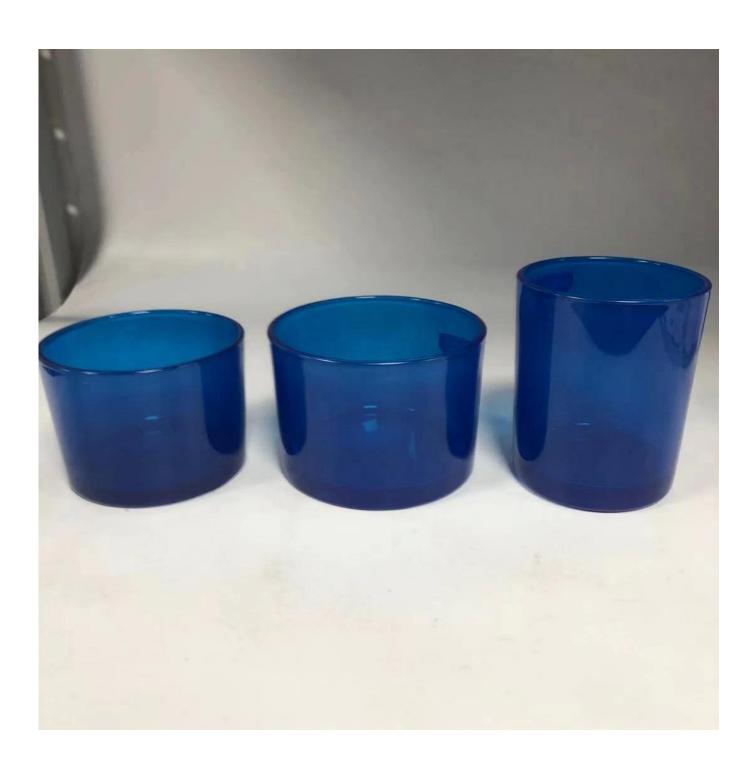

## navy blue 19oz glass candle jar

| Item No.         | SG1010                                                                     |
|------------------|----------------------------------------------------------------------------|
| Material         | High white glass material                                                  |
| Process          | machine made                                                               |
| Samples time     | 1. 5 days if at exist shaped and size of glass                             |
|                  | 2. 15 days if need new shape or size of glass                              |
| Packing          | Normal packing,4 pcs into inner box, 48 pcs per carton                     |
| Product Capacity | 500,000~1,000,000 pcs per month                                            |
| Delivery time    | Within 35 days after the sample and order confirmed                        |
| Payment terms    | 30% deposit by T/T in advance and the balance against the copy of B/L      |
| Shipment         | By sea, by air, by Express and your shipping agent is acceptable           |
|                  | 1. Machine made <b>votive glass candles jar</b> with high quality          |
| Product Features | 2. Suitable for used in hotel, home, etc.                                  |
|                  | 3. It is eco-friendly                                                      |
|                  | 4. Meet ASMT test                                                          |
|                  | 1. Different designs and sizes for choice                                  |
|                  | 2 .Any color painted, frost, electroplate, pattern laser carver processing |
| For your choices | 3. Special package like shrink wrap, color gift box, white gift box etc.   |
|                  | 4. We have exclusive workers for quality control                           |
|                  | 5. We have professional workshop and warehouse to ensure the delivery time |