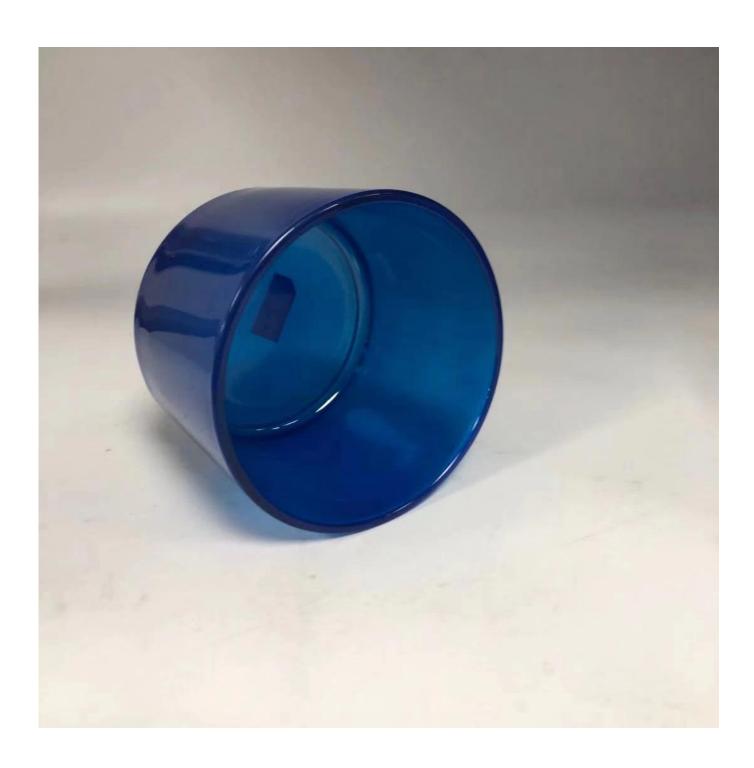

## navy blue 19oz glass candle jar

| Item No.         | SG1010                                                                     |
|------------------|----------------------------------------------------------------------------|
| Material         | High white glass material                                                  |
| Process          | machine made                                                               |
| Samples time     | 1. 5 days if at exist shaped and size of glass                             |
|                  | 2. 15 days if need new shape or size of glass                              |
| Packing          | Normal packing,4 pcs into inner box, 48 pcs per carton                     |
| Product Capacity | 500,000~1,000,000 pcs per month                                            |
| Delivery time    | Within 35 days after the sample and order confirmed                        |
| Payment terms    | 30% deposit by T/T in advance and the balance against the copy of B/L      |
| Shipment         | By sea, by air, by Express and your shipping agent is acceptable           |
|                  | 1. Machine made <b>votive glass candles jar</b> with high quality          |
| Product Features | 2. Suitable for used in hotel, home, etc.                                  |
|                  | 3. It is eco-friendly                                                      |
|                  | 4. Meet ASMT test                                                          |
|                  | 1. Different designs and sizes for choice                                  |
|                  | 2 .Any color painted, frost, electroplate, pattern laser carver processing |
| For your choices | 3. Special package like shrink wrap, color gift box, white gift box etc.   |
|                  | 4. We have exclusive workers for quality control                           |
|                  | 5. We have professional workshop and warehouse to ensure the delivery time |