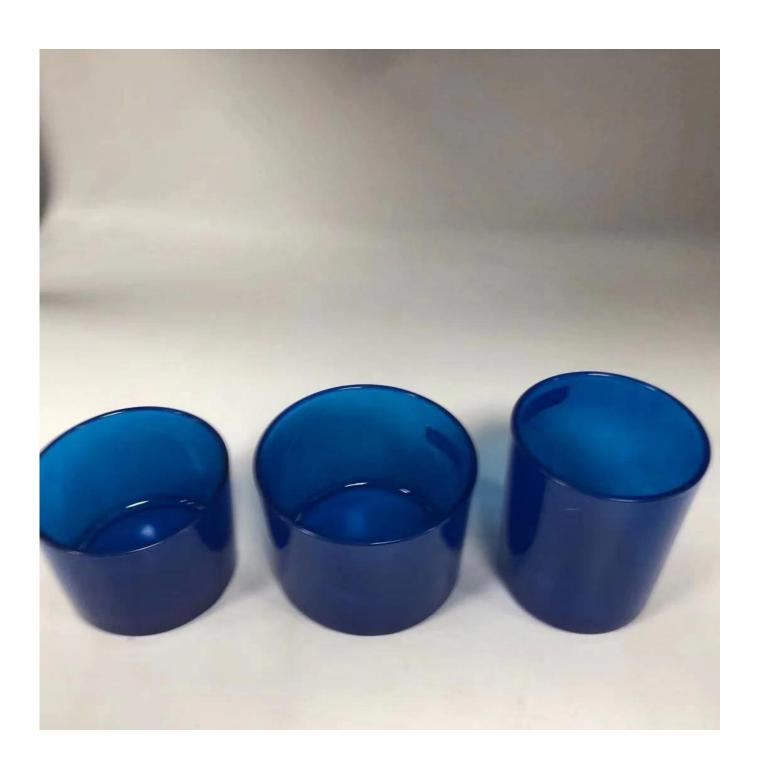

## navy blue 19oz glass candle jar

| Item No.         | SG1010                                                                     |
|------------------|----------------------------------------------------------------------------|
| Material         | High white glass material                                                  |
| Process          | machine made                                                               |
| Samples time     | 1. 5 days if at exist shaped and size of glass                             |
|                  | 2. 15 days if need new shape or size of glass                              |
| Packing          | Normal packing,4 pcs into inner box, 48 pcs per carton                     |
| Product Capacity | 500,000~1,000,000 pcs per month                                            |
| Delivery time    | Within 35 days after the sample and order confirmed                        |
| Payment terms    | 30% deposit by T/T in advance and the balance against the copy of B/L      |
| Shipment         | By sea, by air, by Express and your shipping agent is acceptable           |
|                  | 1. Machine made <b>votive glass candles jar</b> with high quality          |
| Product Features | 2. Suitable for used in hotel, home, etc.                                  |
|                  | 3. It is eco-friendly                                                      |
|                  | 4. Meet ASMT test                                                          |
|                  | 1. Different designs and sizes for choice                                  |
|                  | 2 .Any color painted, frost, electroplate, pattern laser carver processing |
| For your choices | 3. Special package like shrink wrap, color gift box, white gift box etc.   |
|                  | 4. We have exclusive workers for quality control                           |
|                  | 5. We have professional workshop and warehouse to ensure the delivery time |