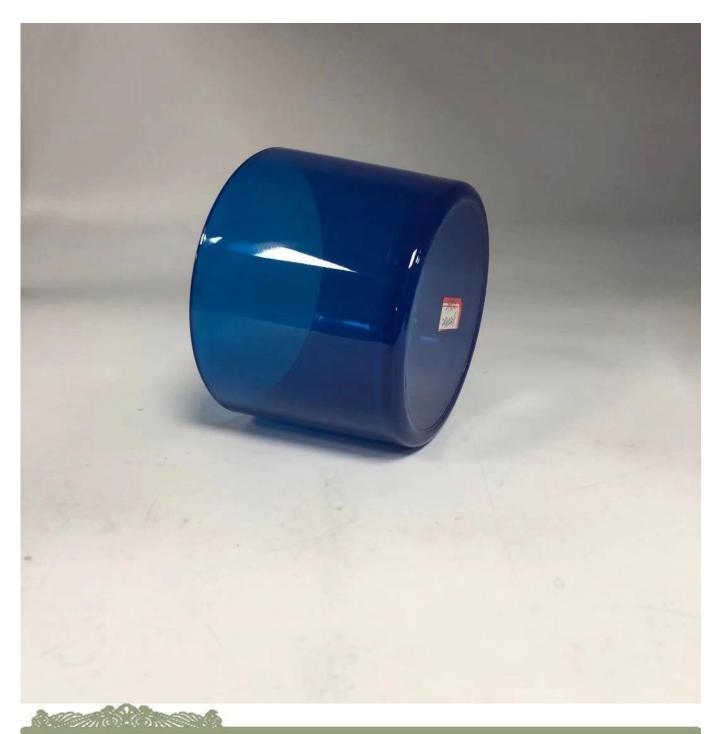

## navy blue 19oz glass candle jar

| Item No.         | SG1010                                                                     |
|------------------|----------------------------------------------------------------------------|
| Material         | High white glass material                                                  |
| Process          | machine made                                                               |
| Samples time     | 1. 5 days if at exist shaped and size of glass                             |
|                  | 2. 15 days if need new shape or size of glass                              |
| Packing          | Normal packing,4 pcs into inner box, 48 pcs per carton                     |
| Product Capacity | 500,000~1,000,000 pcs per month                                            |
| Delivery time    | Within 35 days after the sample and order confirmed                        |
| Payment terms    | 30% deposit by T/T in advance and the balance against the copy of B/L      |
| Shipment         | By sea, by air, by Express and your shipping agent is acceptable           |
|                  | 1. Machine made <b>votive glass candles jar</b> with high quality          |
| Product Features | 2. Suitable for used in hotel, home, etc.                                  |
|                  | 3. It is eco-friendly                                                      |
|                  | 4. Meet ASMT test                                                          |
|                  | 1. Different designs and sizes for choice                                  |
|                  | 2 .Any color painted, frost, electroplate, pattern laser carver processing |
| For your choices | 3. Special package like shrink wrap, color gift box, white gift box etc.   |
|                  | 4. We have exclusive workers for quality control                           |
|                  | 5. We have professional workshop and warehouse to ensure the delivery time |