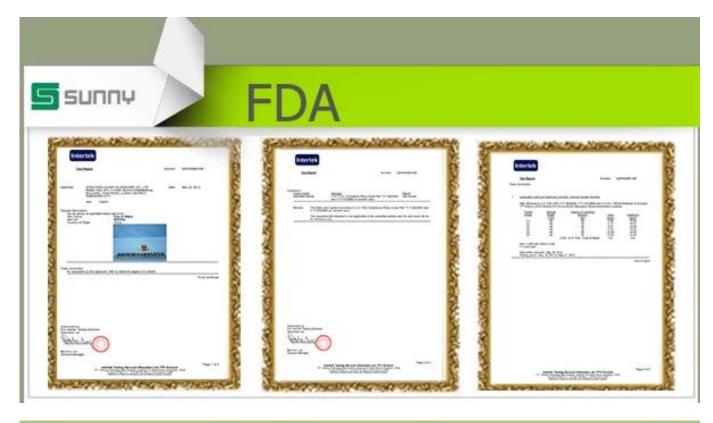

## mouth blown hand made glass candle holder

|  | Item Name          | mouth blown hand made glass candle holder                                                                                                               |
|--|--------------------|---------------------------------------------------------------------------------------------------------------------------------------------------------|
|  | Item number.       | SGLYP1617                                                                                                                                               |
|  | Size               | T: 65mm * B: 44mm H: 89mm                                                                                                                               |
|  | Weight             | 410g                                                                                                                                                    |
|  | Sample time        | 1.5 days to exist in the shape and size of the products 2:15 days if you need new shape and size of products                                            |
|  | Packing            | Security packaging normal 24pcs / 36pcs per carton etc. carton with cardboard divider                                                                   |
|  | MOQ                | 10,000pcs                                                                                                                                               |
|  | Delivery time      | Within 35 days after order confirmed                                                                                                                    |
|  | Payment<br>terms   | 30% deposit by T / T in advance, the balance after showing the copy of B / L $$                                                                         |
|  | Product<br>Feature | 1.High quality and competitive prices 2.Meet FDA, SGS, LFGB test etc. 3.Eco-friendly 4.Widely applies to wedding, party, house, bar etc. 5.Machine made |