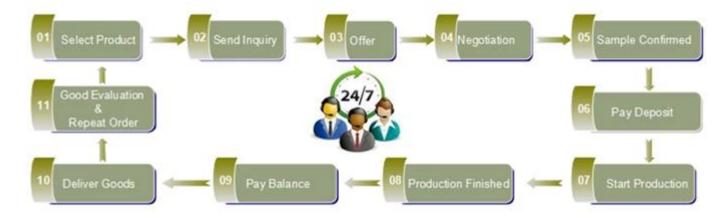

|  | MOQ                | 10,000pcs                                                                                                                                               |
|  | Delivery time      | Within 35 days after order confirmed                                                                                                                    |
|  | Payment<br>terms   | 30% deposit by T / T in advance, the balance after showing the copy of B / L $$                                                                         |
|  | Product<br>Feature | 1.High quality and competitive prices 2.Meet FDA, SGS, LFGB test etc. 3.Eco-friendly 4.Widely applies to wedding, party, house, bar etc. 5.Machine made |





































## Factory Show



## Spray colour









For more informations, please visit our website: www.okcandle.com