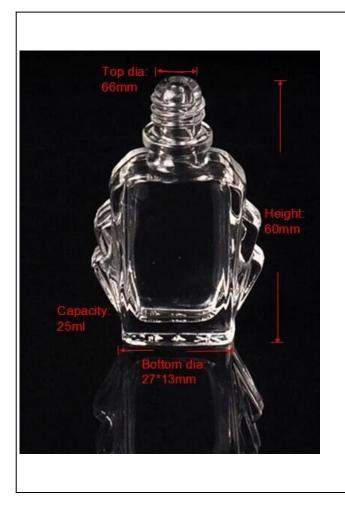

## mould Luxury sprayer glass perfume bottle

| Item name       | mould Luxury sprayer glass<br>perfume bottle                                                                                                                                                             |
|-----------------|----------------------------------------------------------------------------------------------------------------------------------------------------------------------------------------------------------|
| Item No.        | SGJN15111104                                                                                                                                                                                             |
| Size            | T:6mm*B:27*13mm*H:60mm                                                                                                                                                                                   |
| Capacity/Weight | 25g/25ml                                                                                                                                                                                                 |
| Sample time     | <ol> <li>1.5 days if at exist shape and<br/>size of products</li> <li>2.15 days if need new shape<br/>and size of products</li> </ol>                                                                    |
| Packing         | Normal safety packing<br>24pcs/36pcs/48pcs etc. per<br>export carton with egg divider                                                                                                                    |
| MOQ             | 100,000pcs                                                                                                                                                                                               |
| Delivery time   | Within 35 days after order confirmed                                                                                                                                                                     |
| Payment terms   | 30% deposit by T/T in advance,<br>the balance after showing the<br>copy of B/L                                                                                                                           |
| Product feature | <ol> <li>High quality and competitve<br/>prices</li> <li>Meet FDA, SGS,LFGB etc. test</li> <li>Eco-friendly</li> <li>Widely apply to Wedding,<br/>party, home, bar etc.</li> <li>Machine made</li> </ol> |