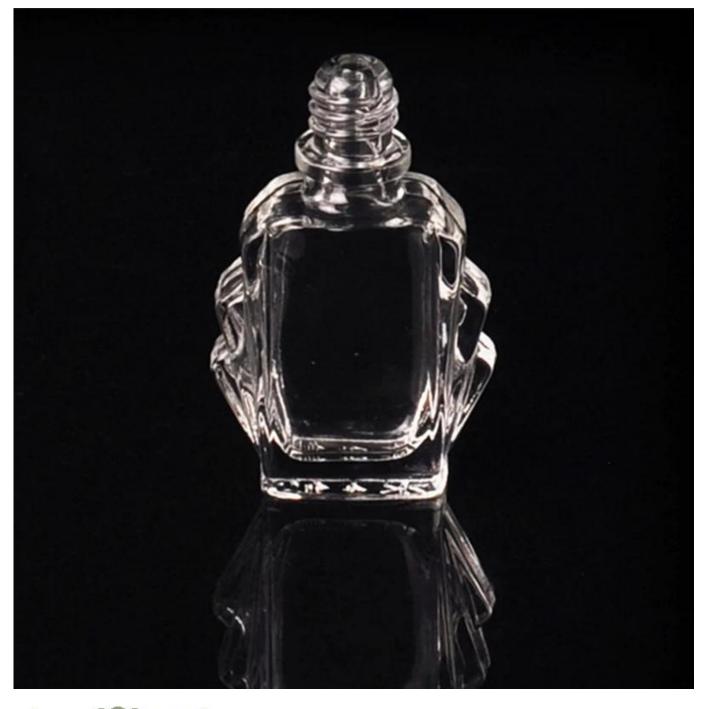

## mould Luxury sprayer glass perfume bottle

| Item name       | mould Luxury sprayer glass<br>perfume bottle                                                                                                                                                             |
|-----------------|----------------------------------------------------------------------------------------------------------------------------------------------------------------------------------------------------------|
| Item No.        | SGJN15111104                                                                                                                                                                                             |
| Size            | T:6mm*B:27*13mm*H:60mm                                                                                                                                                                                   |
| Capacity/Weight | 25g/25ml                                                                                                                                                                                                 |
| Sample time     | <ol> <li>1.5 days if at exist shape and<br/>size of products</li> <li>2.15 days if need new shape<br/>and size of products</li> </ol>                                                                    |
| Packing         | Normal safety packing<br>24pcs/36pcs/48pcs etc. per<br>export carton with egg divider                                                                                                                    |
| MOQ             | 100,000pcs                                                                                                                                                                                               |
| Delivery time   | Within 35 days after order confirmed                                                                                                                                                                     |
| Payment terms   | 30% deposit by T/T in advance,<br>the balance after showing the<br>copy of B/L                                                                                                                           |
| Product feature | <ol> <li>High quality and competitve<br/>prices</li> <li>Meet FDA, SGS,LFGB etc. test</li> <li>Eco-friendly</li> <li>Widely apply to Wedding,<br/>party, home, bar etc.</li> <li>Machine made</li> </ol> |