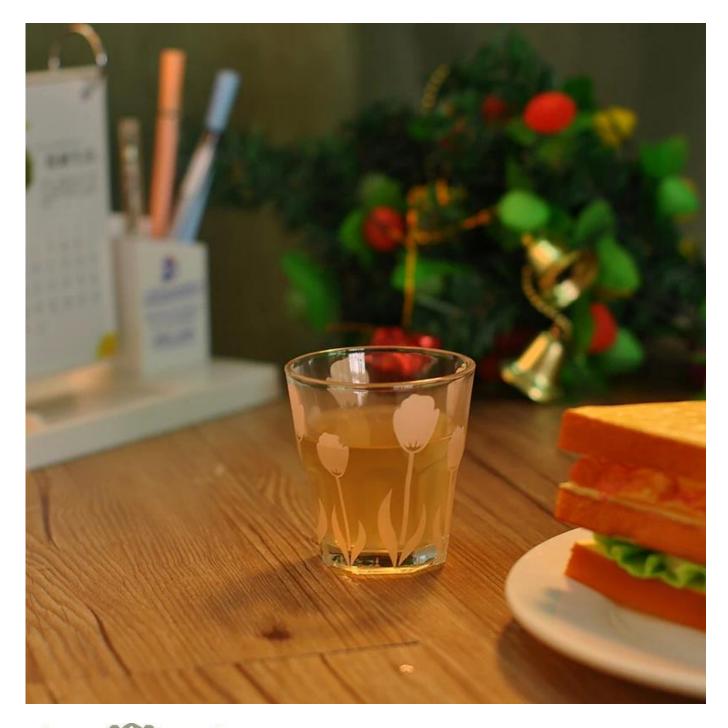

## mini whisky glass jack daniels whisky glass

| Product Details |                  |                                                                                                                                                                                                                  |
|-----------------|------------------|------------------------------------------------------------------------------------------------------------------------------------------------------------------------------------------------------------------|
|                 | Itme No          | SG150302101                                                                                                                                                                                                      |
|                 | Size             | 73*50*75mm                                                                                                                                                                                                       |
|                 | Capacity         | 147ml                                                                                                                                                                                                            |
|                 | Material         | Hight white glass                                                                                                                                                                                                |
|                 | Craft            | Machine pressed                                                                                                                                                                                                  |
|                 | Sample           | 7days                                                                                                                                                                                                            |
|                 | Terms of payment | 30% deposit by T/T in advance and the balance after showing copy of L/C                                                                                                                                          |
|                 | Certification    | Food Safe, Dish washer test, FDA, LFGB                                                                                                                                                                           |
|                 | For your choice  | 1, Any logo printing on glass body 2, Any color painted, frosted, electroplating, logo laser for the finish 3, Special packing like shrink wrap, color gift box, white box etc 4, Any shape, size meet your need |