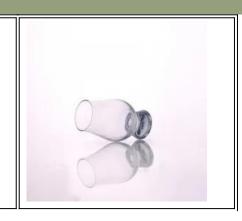

## mini whisky glass jack daniels whisky glass

| Product Details |                  |                                                                                                                                                                                                                  |
|-----------------|------------------|------------------------------------------------------------------------------------------------------------------------------------------------------------------------------------------------------------------|
|                 | Itme No          | SG150302101                                                                                                                                                                                                      |
|                 | Size             | 73*50*75mm                                                                                                                                                                                                       |
|                 | Capacity         | 147ml                                                                                                                                                                                                            |
|                 | Material         | Hight white glass                                                                                                                                                                                                |
|                 | Craft            | Machine pressed                                                                                                                                                                                                  |
|                 | Sample           | 7days                                                                                                                                                                                                            |
|                 | Terms of payment | 30% deposit by T/T in advance and the balance after showing copy of L/C                                                                                                                                          |
|                 | Certification    | Food Safe, Dish washer test, FDA, LFGB                                                                                                                                                                           |
|                 | For your choice  | 1, Any logo printing on glass body 2, Any color painted, frosted, electroplating, logo laser for the finish 3, Special packing like shrink wrap, color gift box, white box etc 4, Any shape, size meet your need |