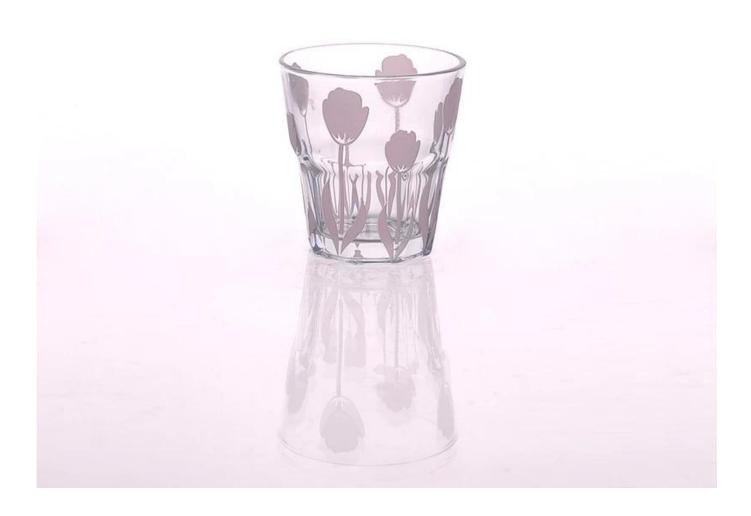

## mini whisky glass jack daniels whisky glass

| Product Details |                  |                                                                                                                                                                                                                  |
|-----------------|------------------|------------------------------------------------------------------------------------------------------------------------------------------------------------------------------------------------------------------|
|                 | Itme No          | SG150302101                                                                                                                                                                                                      |
|                 | Size             | 73*50*75mm                                                                                                                                                                                                       |
|                 | Capacity         | 147ml                                                                                                                                                                                                            |
|                 | Material         | Hight white glass                                                                                                                                                                                                |
|                 | Craft            | Machine pressed                                                                                                                                                                                                  |
|                 | Sample           | 7days                                                                                                                                                                                                            |
|                 | Terms of payment | 30% deposit by T/T in advance and the balance after showing copy of L/C                                                                                                                                          |
|                 | Certification    | Food Safe, Dish washer test, FDA, LFGB                                                                                                                                                                           |
|                 | For your choice  | 1, Any logo printing on glass body 2, Any color painted, frosted, electroplating, logo laser for the finish 3, Special packing like shrink wrap, color gift box, white box etc 4, Any shape, size meet your need |