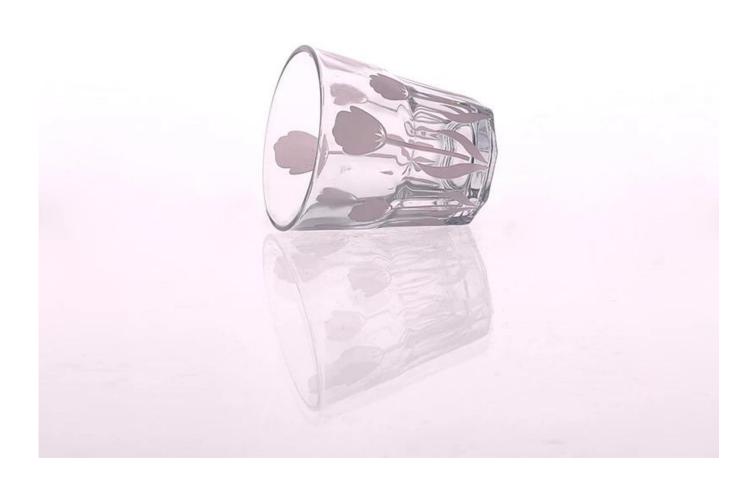

## mini whisky glass jack daniels whisky glass

| Product Details |                  |                                                                                                                                                                                                                  |
|-----------------|------------------|------------------------------------------------------------------------------------------------------------------------------------------------------------------------------------------------------------------|
|                 | Itme No          | SG150302101                                                                                                                                                                                                      |
|                 | Size             | 73*50*75mm                                                                                                                                                                                                       |
|                 | Capacity         | 147ml                                                                                                                                                                                                            |
|                 | Material         | Hight white glass                                                                                                                                                                                                |
|                 | Craft            | Machine pressed                                                                                                                                                                                                  |
|                 | Sample           | 7days                                                                                                                                                                                                            |
|                 | Terms of payment | 30% deposit by T/T in advance and the balance after showing copy of L/C                                                                                                                                          |
|                 | Certification    | Food Safe, Dish washer test, FDA, LFGB                                                                                                                                                                           |
|                 | For your choice  | 1, Any logo printing on glass body 2, Any color painted, frosted, electroplating, logo laser for the finish 3, Special packing like shrink wrap, color gift box, white box etc 4, Any shape, size meet your need |