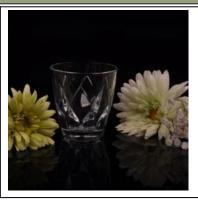

## mini whisky glass jack daniels whisky glass

| Product Details |                  |                                                                                                                                                                                                                  |
|-----------------|------------------|------------------------------------------------------------------------------------------------------------------------------------------------------------------------------------------------------------------|
|                 | Itme No          | SG150302101                                                                                                                                                                                                      |
|                 | Size             | 73*50*75mm                                                                                                                                                                                                       |
|                 | Capacity         | 147ml                                                                                                                                                                                                            |
|                 | Material         | Hight white glass                                                                                                                                                                                                |
|                 | Craft            | Machine pressed                                                                                                                                                                                                  |
|                 | Sample           | 7days                                                                                                                                                                                                            |
|                 | Terms of payment | 30% deposit by T/T in advance and the balance after showing copy of L/C                                                                                                                                          |
|                 | Certification    | Food Safe, Dish washer test, FDA, LFGB                                                                                                                                                                           |
|                 | For your choice  | 1, Any logo printing on glass body 2, Any color painted, frosted, electroplating, logo laser for the finish 3, Special packing like shrink wrap, color gift box, white box etc 4, Any shape, size meet your need |