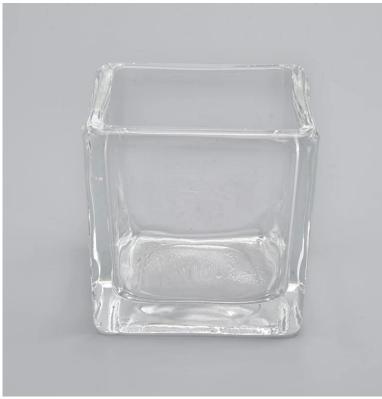

#### mini square glass 70ml candle holders

Luxury electroplating white glass candle jar for home decorations and hotel decorations.

Sunny Glassware not only makes OEM/ODM orders, but also helps many brands start with product concepts.

# mini square glass 70ml candle holders

Top dia: 50mm Bottom dia: 50mm Height: 50mm Weight: 120g Capacity: 70ml

We turn your ideas into creative fragrance products and sell them in the local market.

#### **Product Features**

 Home decoration glass candle jar of high quality.
Suitable for use in hotel, wedding, etc.
Meet the ASTM test product features.