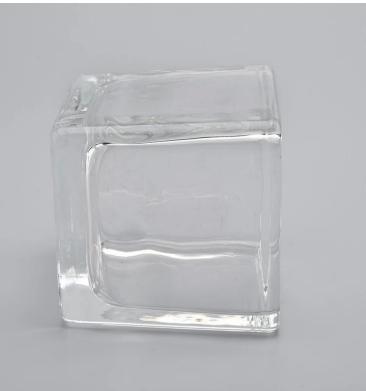

#### mini square glass 70ml candle holders

Luxury electroplating white glass candle jar for home decorations and hotel decorations.

Sunny Glassware not only makes OEM/ODM orders, but also helps many brands start with product concepts.

# mini square glass 70ml candle holders

Top dia: 50mm Bottom dia: 50mm Height: 50mm Weight: 120g Capacity: 70ml

We turn your ideas into creative fragrance products and sell them in the local market.

#### **Product Features**

 Home decoration glass candle jar of high quality.
Suitable for use in hotel, wedding, etc.
Meet the ASTM test product features.