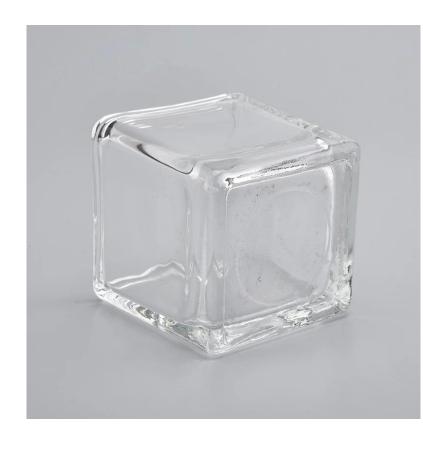

#### mini square glass 70ml candle holders

Luxury electroplating white glass candle jar for home decorations and hotel decorations.

Sunny Glassware not only makes OEM/ODM orders, but also helps many brands start with product concepts.

# mini square glass 70ml candle holders

Top dia: 50mm Bottom dia: 50mm Height: 50mm Weight: 120g Capacity: 70ml

We turn your ideas into creative fragrance products and sell them in the local market.

#### **Product Features**

 Home decoration glass candle jar of high quality.
Suitable for use in hotel, wedding, etc.
Meet the ASTM test product features.