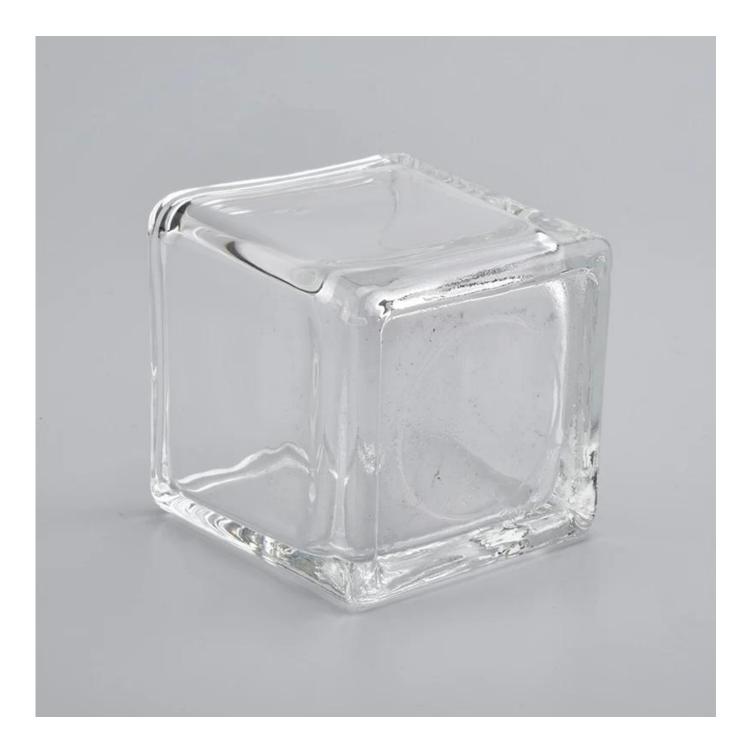

# mini square glass 70ml candle holders

Top dia: 50mm Bottom dia: 50mm Height: 50mm Weight: 120g Capacity: 70ml

We turn your ideas into creative fragrance products and sell them in the local market.

#### **Product Features**

 Home decoration glass candle jar of high quality.
Suitable for use in hotel, wedding, etc.
Meet the ASTM test product features.