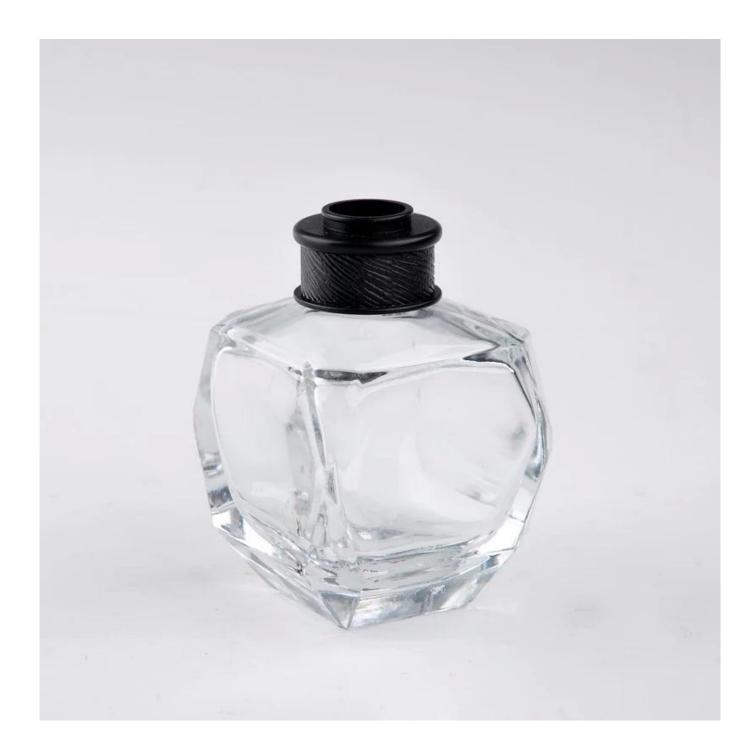

### **Product Show:**

### roduct Details:

| Item No.         | SG129                                                                                                                                                                                                                                                                                                                                                        |
|------------------|--------------------------------------------------------------------------------------------------------------------------------------------------------------------------------------------------------------------------------------------------------------------------------------------------------------------------------------------------------------|
| Material         | high white glass                                                                                                                                                                                                                                                                                                                                             |
| Color            | clear                                                                                                                                                                                                                                                                                                                                                        |
| craft            | Machine made                                                                                                                                                                                                                                                                                                                                                 |
| Samples time     | <ol> <li>5 days if at exit shaped and size of glass.</li> <li>15 days if need new shape or size of glass.</li> </ol>                                                                                                                                                                                                                                         |
| Packing          | Normal packing,24or 36pcs into export carton,carton with cardboard divider                                                                                                                                                                                                                                                                                   |
| Product Capacity | 500,000~1,000,000 pcs per month                                                                                                                                                                                                                                                                                                                              |
| Delivery time    | Within 35 days after the sample and order confirmed                                                                                                                                                                                                                                                                                                          |
| Payment terms    | 30% deposit by T/T in advance and the balance against the copy of B/L                                                                                                                                                                                                                                                                                        |
| Shipment         | By sea,by air,by Express and your shipping agent is acceptable                                                                                                                                                                                                                                                                                               |
| Product Features | <ol> <li>Machine pressed ashtray</li> <li>Suitable for used in pub, hotel, restaurants, hotel,etc</li> <li>Professional Q/C for quality control.</li> <li>Competitive price and quality</li> <li>meet FDA test and food grade</li> </ol>                                                                                                                     |
| For your choices | <ol> <li>Any logo printing on the glass body.</li> <li>Any color painted, frost, electro plate, patterm laser carver for the finish;</li> <li>Special package like shrink wrap, color gift box, white gift box etc:</li> <li>Open new mould for the glass, wood, plastic or metal as you like</li> <li>Different size and shapes meet your needs.</li> </ol> |