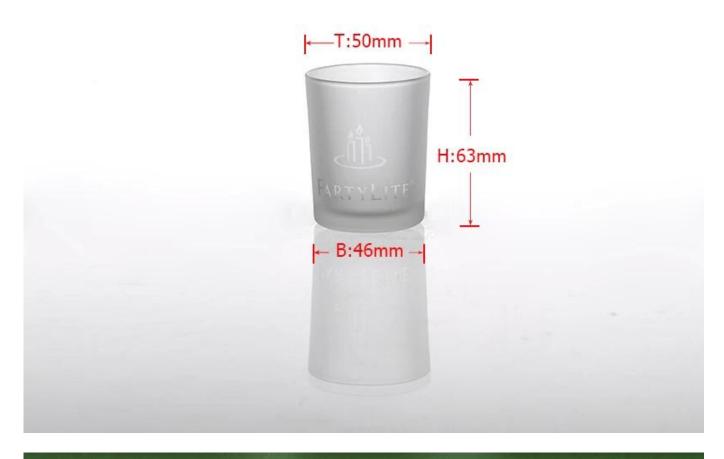

| 5 Prod           | duct Details Every day is su                                                                                                                                                                                                                                                                                                                                       | ınny day |
|------------------|--------------------------------------------------------------------------------------------------------------------------------------------------------------------------------------------------------------------------------------------------------------------------------------------------------------------------------------------------------------------|----------|
| Item No.         | SG103                                                                                                                                                                                                                                                                                                                                                              |          |
| Material         | Hight white glass                                                                                                                                                                                                                                                                                                                                                  |          |
| Process          | Machine made                                                                                                                                                                                                                                                                                                                                                       |          |
| Samples time     | 1. 5 days if at exist shaped and size of glass                                                                                                                                                                                                                                                                                                                     |          |
|                  | 2. 15 days if need new shape or size of glass                                                                                                                                                                                                                                                                                                                      |          |
| Packing          | Normal packing,6 pcs into inner box, 72 pcs per carton                                                                                                                                                                                                                                                                                                             |          |
| Product Capacity | 500,000~1,000,000 pcs per month                                                                                                                                                                                                                                                                                                                                    |          |
| Delivery time    | Within 35 days after the sample and order confirmed                                                                                                                                                                                                                                                                                                                |          |
| Payment terms    | 30% deposit by T/T in advance and the balance against the copy of B/L                                                                                                                                                                                                                                                                                              |          |
| Shipment         | By sea, by air, by Express and your shipping agent is acceptable                                                                                                                                                                                                                                                                                                   |          |
| Product Features | <ol> <li>Machine made mini glass candle holders with high quality</li> <li>Suitable for used in hotel, home, etc.</li> <li>It is eco-friendly</li> <li>Meet FDA test &amp; CA 65 test</li> </ol>                                                                                                                                                                   |          |
| For your choices | <ol> <li>Different designs and sizes for choice</li> <li>Any color painted, frost, electroplate, pattern laser carver processing</li> <li>Special package like shrink wrap, color gift box, white gift box etc.</li> <li>We have exclusive workers for quality control</li> <li>We have professional workshop and warehouse to ensure the delivery time</li> </ol> |          |