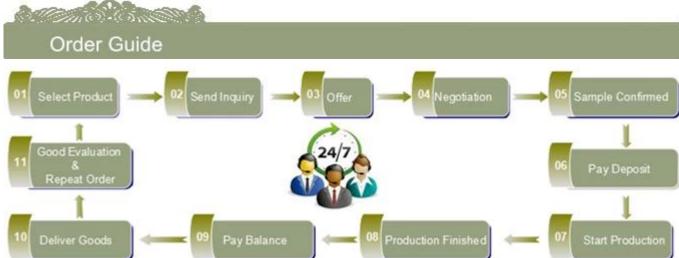

## mini crystal glass candle holder

| JOH (5m (6) + (6) |                                                                                              |
|-------------------|----------------------------------------------------------------------------------------------|
| Product Details   |                                                                                              |
| Product ID        | SGHY0505                                                                                     |
| Material          | glass                                                                                        |
| Crafts            | Machine press                                                                                |
| Proofing time     | 1. Existing products, sample time 5 days                                                     |
|                   | 2. The need to re-mold, sample time 15 days                                                  |
| Package           | Normal packing,36 or 72 pcs into export carton,carton with cardboard divider                 |
| Capacity          | 500,000 to 1,000,000 / month                                                                 |
| Delivery Time     | 35 days after sample and order confirmation                                                  |
| Payment Terms     | T / T 30% down payment, pay the balance due to see a copy of the bill of lading              |
| Transport         | Maritime transport, air transport, international express delivery; guests designated freight |
|                   | forwarding                                                                                   |
|                   | 1. Machine made glass candle holder                                                          |
|                   | 2. Can be used in hotels, home,bar,etc                                                       |
| Product Features  | 3. Environmental material                                                                    |
|                   | 4. FDA test, CA65 test                                                                       |
|                   | 1. satisfy your different design and size                                                    |
|                   | 2. Any color of paint, frosting, electroplating, laser engraving can be done                 |
| For you to choose | 3. provide special packaging such as shrink film, color gift box, white gift box             |
|                   | 4. We have a dedicated quality control team to control product quality                       |
|                   | 5. We have professional production bases and warehouses to ensure delivery                   |