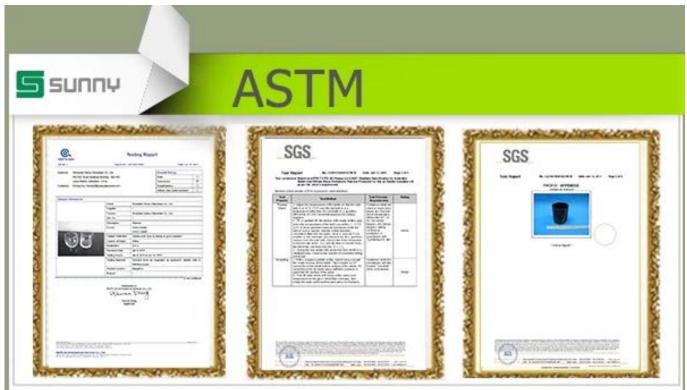

## mini crystal glass candle holder

| JOH (5m (6) + (6) |                                                                                              |
|-------------------|----------------------------------------------------------------------------------------------|
| Product Details   |                                                                                              |
| Product ID        | SGHY0505                                                                                     |
| Material          | glass                                                                                        |
| Crafts            | Machine press                                                                                |
| Proofing time     | 1. Existing products, sample time 5 days                                                     |
|                   | 2. The need to re-mold, sample time 15 days                                                  |
| Package           | Normal packing,36 or 72 pcs into export carton,carton with cardboard divider                 |
| Capacity          | 500,000 to 1,000,000 / month                                                                 |
| Delivery Time     | 35 days after sample and order confirmation                                                  |
| Payment Terms     | T / T 30% down payment, pay the balance due to see a copy of the bill of lading              |
| Transport         | Maritime transport, air transport, international express delivery; guests designated freight |
|                   | forwarding                                                                                   |
|                   | 1. Machine made glass candle holder                                                          |
|                   | 2. Can be used in hotels, home,bar,etc                                                       |
| Product Features  | 3. Environmental material                                                                    |
|                   | 4. FDA test, CA65 test                                                                       |
|                   | 1. satisfy your different design and size                                                    |
|                   | 2. Any color of paint, frosting, electroplating, laser engraving can be done                 |
| For you to choose | 3. provide special packaging such as shrink film, color gift box, white gift box             |
|                   | 4. We have a dedicated quality control team to control product quality                       |
|                   | 5. We have professional production bases and warehouses to ensure delivery                   |