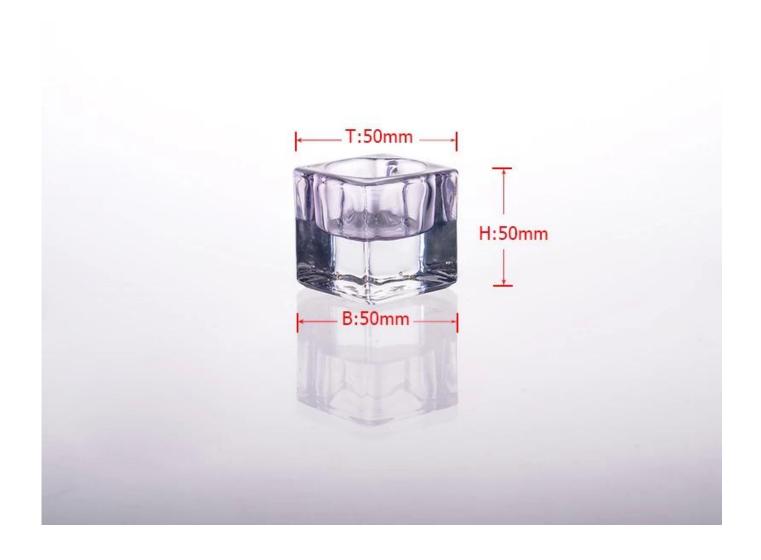

## mini crystal glass candle holder

| JOH (5m (6) + (6) |                                                                                              |
|-------------------|----------------------------------------------------------------------------------------------|
| Product Details   |                                                                                              |
| Product ID        | SGHY0505                                                                                     |
| Material          | glass                                                                                        |
| Crafts            | Machine press                                                                                |
| Proofing time     | 1. Existing products, sample time 5 days                                                     |
|                   | 2. The need to re-mold, sample time 15 days                                                  |
| Package           | Normal packing,36 or 72 pcs into export carton,carton with cardboard divider                 |
| Capacity          | 500,000 to 1,000,000 / month                                                                 |
| Delivery Time     | 35 days after sample and order confirmation                                                  |
| Payment Terms     | T / T 30% down payment, pay the balance due to see a copy of the bill of lading              |
| Transport         | Maritime transport, air transport, international express delivery; guests designated freight |
|                   | forwarding                                                                                   |
|                   | 1. Machine made glass candle holder                                                          |
|                   | 2. Can be used in hotels, home,bar,etc                                                       |
| Product Features  | 3. Environmental material                                                                    |
|                   | 4. FDA test, CA65 test                                                                       |
|                   | 1. satisfy your different design and size                                                    |
|                   | 2. Any color of paint, frosting, electroplating, laser engraving can be done                 |
| For you to choose | 3. provide special packaging such as shrink film, color gift box, white gift box             |
|                   | 4. We have a dedicated quality control team to control product quality                       |
|                   | 5. We have professional production bases and warehouses to ensure delivery                   |