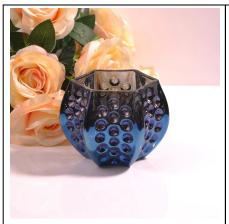

## mini crystal glass candle holder

| JOH (5m (6) + (6) |                                                                                              |
|-------------------|----------------------------------------------------------------------------------------------|
| Product Details   |                                                                                              |
| Product ID        | SGHY0505                                                                                     |
| Material          | glass                                                                                        |
| Crafts            | Machine press                                                                                |
| Proofing time     | 1. Existing products, sample time 5 days                                                     |
|                   | 2. The need to re-mold, sample time 15 days                                                  |
| Package           | Normal packing,36 or 72 pcs into export carton,carton with cardboard divider                 |
| Capacity          | 500,000 to 1,000,000 / month                                                                 |
| Delivery Time     | 35 days after sample and order confirmation                                                  |
| Payment Terms     | T / T 30% down payment, pay the balance due to see a copy of the bill of lading              |
| Transport         | Maritime transport, air transport, international express delivery; guests designated freight |
|                   | forwarding                                                                                   |
|                   | 1. Machine made glass candle holder                                                          |
|                   | 2. Can be used in hotels, home,bar,etc                                                       |
| Product Features  | 3. Environmental material                                                                    |
|                   | 4. FDA test, CA65 test                                                                       |
|                   | 1. satisfy your different design and size                                                    |
|                   | 2. Any color of paint, frosting, electroplating, laser engraving can be done                 |
| For you to choose | 3. provide special packaging such as shrink film, color gift box, white gift box             |
|                   | 4. We have a dedicated quality control team to control product quality                       |
|                   | 5. We have professional production bases and warehouses to ensure delivery                   |