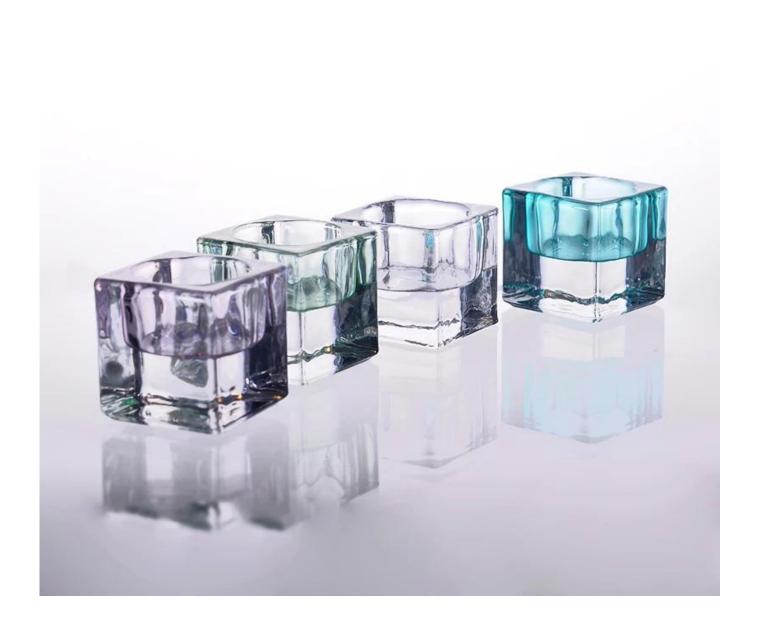

## mini crystal glass candle holder

| JOH (5m (6) + (6) |                                                                                              |
|-------------------|----------------------------------------------------------------------------------------------|
| Product Details   |                                                                                              |
| Product ID        | SGHY0505                                                                                     |
| Material          | glass                                                                                        |
| Crafts            | Machine press                                                                                |
| Proofing time     | 1. Existing products, sample time 5 days                                                     |
|                   | 2. The need to re-mold, sample time 15 days                                                  |
| Package           | Normal packing,36 or 72 pcs into export carton,carton with cardboard divider                 |
| Capacity          | 500,000 to 1,000,000 / month                                                                 |
| Delivery Time     | 35 days after sample and order confirmation                                                  |
| Payment Terms     | T / T 30% down payment, pay the balance due to see a copy of the bill of lading              |
| Transport         | Maritime transport, air transport, international express delivery; guests designated freight |
|                   | forwarding                                                                                   |
|                   | 1. Machine made glass candle holder                                                          |
|                   | 2. Can be used in hotels, home,bar,etc                                                       |
| Product Features  | 3. Environmental material                                                                    |
|                   | 4. FDA test, CA65 test                                                                       |
|                   | 1. satisfy your different design and size                                                    |
|                   | 2. Any color of paint, frosting, electroplating, laser engraving can be done                 |
| For you to choose | 3. provide special packaging such as shrink film, color gift box, white gift box             |
|                   | 4. We have a dedicated quality control team to control product quality                       |
|                   | 5. We have professional production bases and warehouses to ensure delivery                   |