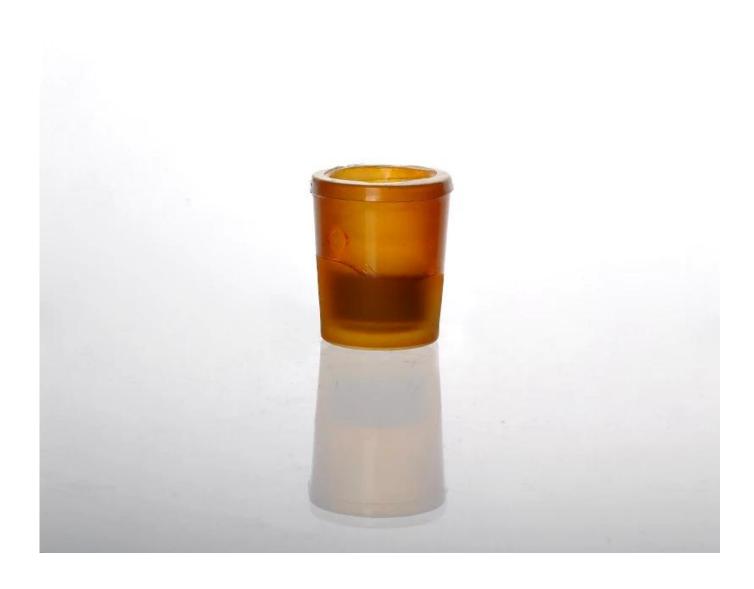

| = Prod           | duct Details Every day is sunn                                                                                                                                                                                                                                                                                                                                     | ıy daş |
|------------------|--------------------------------------------------------------------------------------------------------------------------------------------------------------------------------------------------------------------------------------------------------------------------------------------------------------------------------------------------------------------|--------|
| Item No.         | SG104C                                                                                                                                                                                                                                                                                                                                                             |        |
| Material         | Hight white glass                                                                                                                                                                                                                                                                                                                                                  |        |
| Process          | Machine made                                                                                                                                                                                                                                                                                                                                                       |        |
| Samples time     | 1. 5 days if at exist shaped and size of glass                                                                                                                                                                                                                                                                                                                     |        |
|                  | 2. 15 days if need new shape or size of glass                                                                                                                                                                                                                                                                                                                      |        |
| Packing          | Normal packing,6 pcs into inner box, 72 pcs per carton                                                                                                                                                                                                                                                                                                             |        |
| Product Capacity | 500,000~1,000,000 pcs per month                                                                                                                                                                                                                                                                                                                                    |        |
| Delivery time    | Within 35 days after the sample and order confirmed                                                                                                                                                                                                                                                                                                                |        |
| Payment terms    | 30% deposit by T/T in advance and the balance against the copy of B/L                                                                                                                                                                                                                                                                                              |        |
| Shipment         | By sea, by air, by Express and your shipping agent is acceptable                                                                                                                                                                                                                                                                                                   |        |
| Product Features | <ol> <li>Machine made mini colored glass candle holders with high quality</li> <li>Suitable for used in hotel, home, etc.</li> <li>It is eco-friendly</li> <li>Meet FDA test &amp; CA 65 test</li> </ol>                                                                                                                                                           |        |
| For your choices | <ol> <li>Different designs and sizes for choice</li> <li>Any color painted, frost, electroplate, pattern laser carver processing</li> <li>Special package like shrink wrap, color gift box, white gift box etc.</li> <li>We have exclusive workers for quality control</li> <li>We have professional workshop and warehouse to ensure the delivery time</li> </ol> |        |