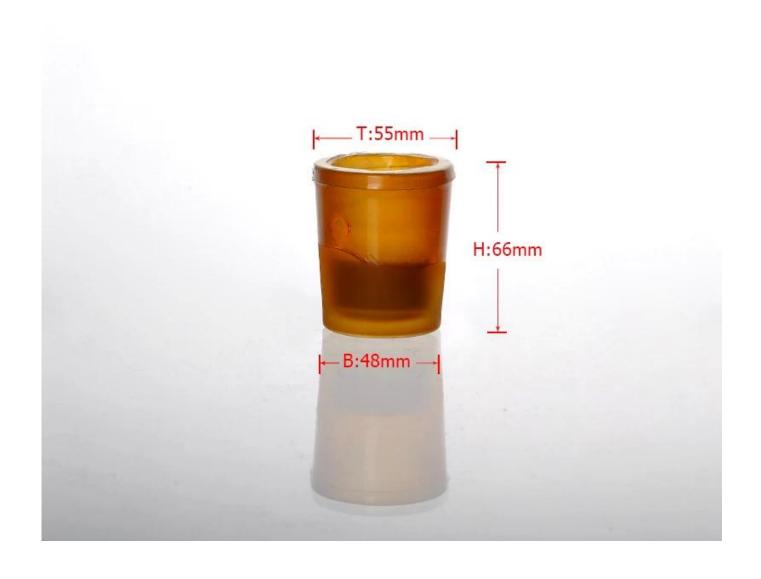

| = Prod           | duct Details Every day is sunn                                                                                                                                                                                                                                                                                                                                     | ıy daş |
|------------------|--------------------------------------------------------------------------------------------------------------------------------------------------------------------------------------------------------------------------------------------------------------------------------------------------------------------------------------------------------------------|--------|
| Item No.         | SG104C                                                                                                                                                                                                                                                                                                                                                             |        |
| Material         | Hight white glass                                                                                                                                                                                                                                                                                                                                                  |        |
| Process          | Machine made                                                                                                                                                                                                                                                                                                                                                       |        |
| Samples time     | 1. 5 days if at exist shaped and size of glass                                                                                                                                                                                                                                                                                                                     |        |
|                  | 2. 15 days if need new shape or size of glass                                                                                                                                                                                                                                                                                                                      |        |
| Packing          | Normal packing,6 pcs into inner box, 72 pcs per carton                                                                                                                                                                                                                                                                                                             |        |
| Product Capacity | 500,000~1,000,000 pcs per month                                                                                                                                                                                                                                                                                                                                    |        |
| Delivery time    | Within 35 days after the sample and order confirmed                                                                                                                                                                                                                                                                                                                |        |
| Payment terms    | 30% deposit by T/T in advance and the balance against the copy of B/L                                                                                                                                                                                                                                                                                              |        |
| Shipment         | By sea, by air, by Express and your shipping agent is acceptable                                                                                                                                                                                                                                                                                                   |        |
| Product Features | <ol> <li>Machine made mini colored glass candle holders with high quality</li> <li>Suitable for used in hotel, home, etc.</li> <li>It is eco-friendly</li> <li>Meet FDA test &amp; CA 65 test</li> </ol>                                                                                                                                                           |        |
| For your choices | <ol> <li>Different designs and sizes for choice</li> <li>Any color painted, frost, electroplate, pattern laser carver processing</li> <li>Special package like shrink wrap, color gift box, white gift box etc.</li> <li>We have exclusive workers for quality control</li> <li>We have professional workshop and warehouse to ensure the delivery time</li> </ol> |        |