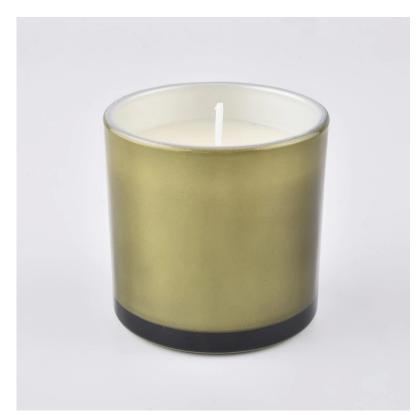

# metallic painting glass candle jars with various sizes

Sunny Glassware not only makes OEM/ODM orders, but also helps many brands start with product concepts.

**Why choose Sunny Glass Candle Jars** 

# Flexible size design can quickly expand your market

Lid:

Dia:101mm Height:17mm Weight:165g

Jar:

Dla:100mm Height:90mm Weight:525g Capacity:440 ml

We turn your ideas into creative fragrance products and sell them in the local market.

#### **Product Features**

- 1. Home decoration glass candle jar of high quality.
- 2. Suitable for use in hotel, wedding, etc.
- 3. Meet the ASTM test product features.