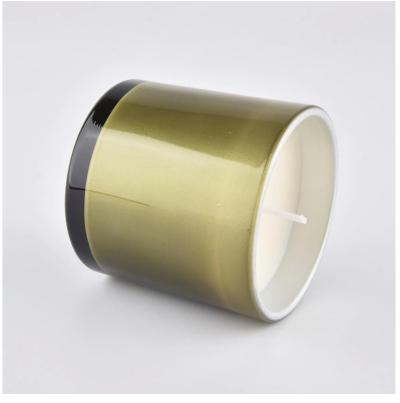

# metallic painting glass candle jars with various sizes

Sunny Glassware not only makes OEM/ODM orders, but also helps many brands start with product concepts.

**Why choose Sunny Glass Candle Jars** 

# Flexible size design can quickly expand your market

Lid:

Dia:101mm Height:17mm Weight:165g

Jar:

Dla:100mm Height:90mm Weight:525g Capacity:440 ml

We turn your ideas into creative fragrance products and sell them in the local market.

#### **Product Features**

- 1. Home decoration glass candle jar of high quality.
- 2. Suitable for use in hotel, wedding, etc.
- 3. Meet the ASTM test product features.