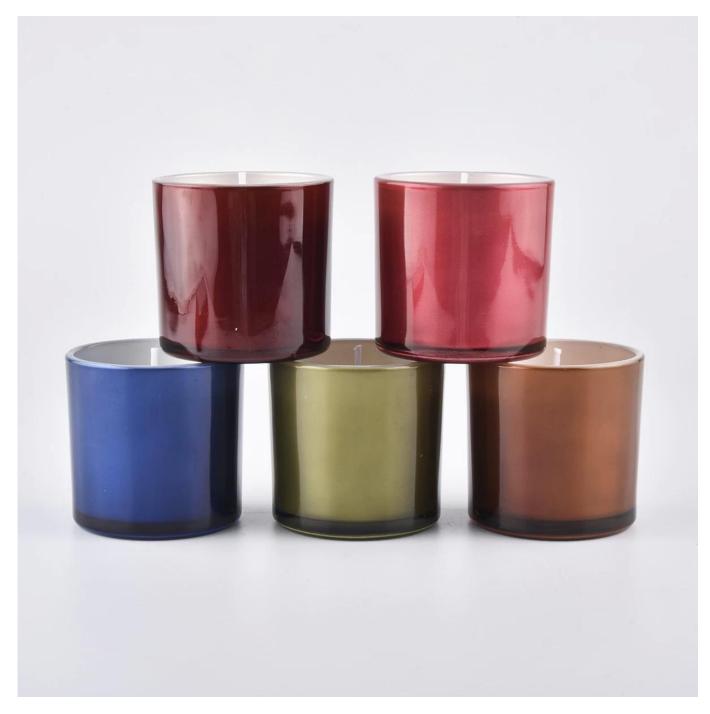

# Flexible size design can quickly expand your market

Lid:

Dia:101mm Height:17mm Weight:165g

Jar:

Dla:100mm Height:90mm Weight:525g Capacity:440 ml

We turn your ideas into creative fragrance products and sell them in the local market.

#### For you to choose

- 1. A variety of designs and sizes to choose from.
- 2. Any color painting, cutting, plating, laser model processing tool.
- 3. Special packaging for shrink film, color gift box, white gift box, etc.
- 4. We have quality control commissioners.
- 5. We have professional workshops and warehouses to ensure delivery time.

### Life scene

- . Decorate a romantic dinner in a cafe or bar
- . Perfect for families, hotels or gardens
- . Special lover's gift
- . Any decorative occasion

**Sunny Brand Story** 