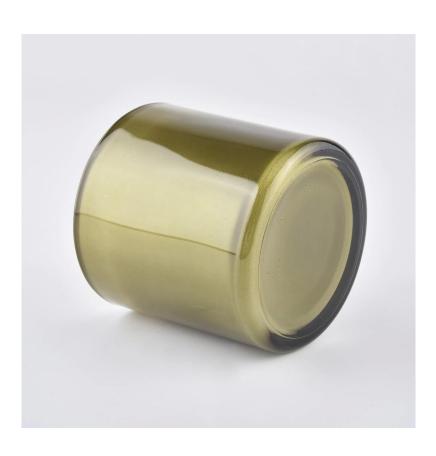

# metallic painting glass candle jars with various sizes

Sunny Glassware not only makes OEM/ODM orders, but also helps many brands start with product concepts.

**Why choose Sunny Glass Candle Jars** 

# Flexible size design can quickly expand your market

Lid:

Dia:101mm Height:17mm Weight:165g

Jar:

Dla:100mm Height:90mm Weight:525g Capacity:440 ml

We turn your ideas into creative fragrance products and sell them in the local market.

#### **Product Features**

- 1. Home decoration glass candle jar of high quality.
- 2. Suitable for use in hotel, wedding, etc.
- 3. Meet the ASTM test product features.