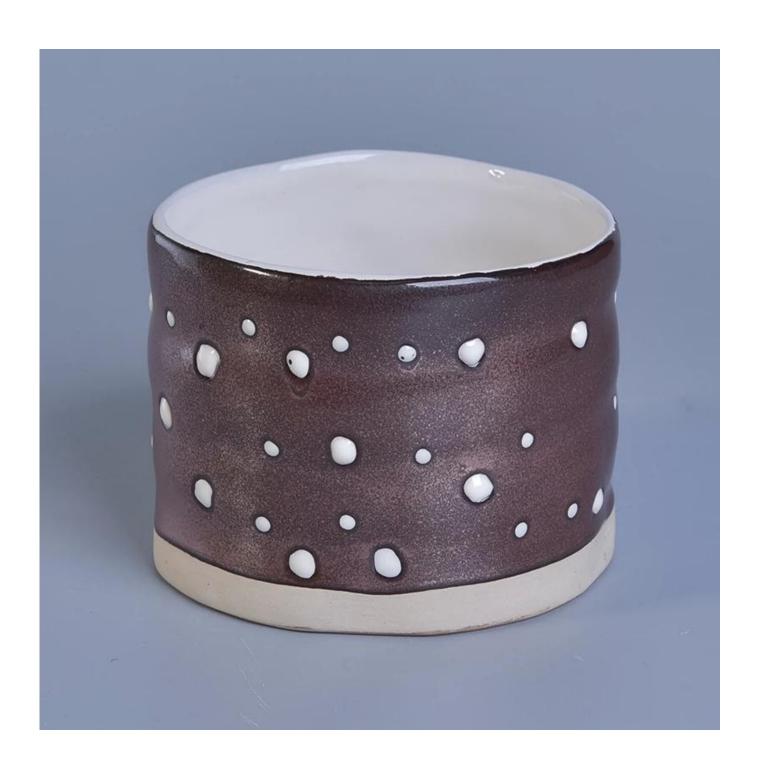

## metal glaze ceramic candle jar with hand drawing

| Item name       | metal glaze ceramic candle jar with hand drawing                                                                       |
|-----------------|------------------------------------------------------------------------------------------------------------------------|
| Item No.        | SGTX17060910B                                                                                                          |
| Size            | Top dia: 9.7cm<br>Bottom dia:9.6cm<br>Height: 7.6cm<br>Weight:293g                                                     |
| Capacity        | 380ml                                                                                                                  |
| Sample time     | 5 days if at exist shape and size of products 15 days if need new shape and size of products                           |
| Packing         | Normal safety packing 24pcs/36pcs/48pcs etc. per export carton with egg divider                                        |
| MOQ             | 3000pcs                                                                                                                |
| Delivery time   | Within 35 days after order confirmed                                                                                   |
| Payment terms   | 30% deposit by T/T in advance, the balance paid after showing the copy of B/L                                          |
| Product feature | 1.High quality and competitve prices 2.Meet SGS,LFGB etc. test 3.Eco-friendly 4.Widely apply to fragrance testing etc. |