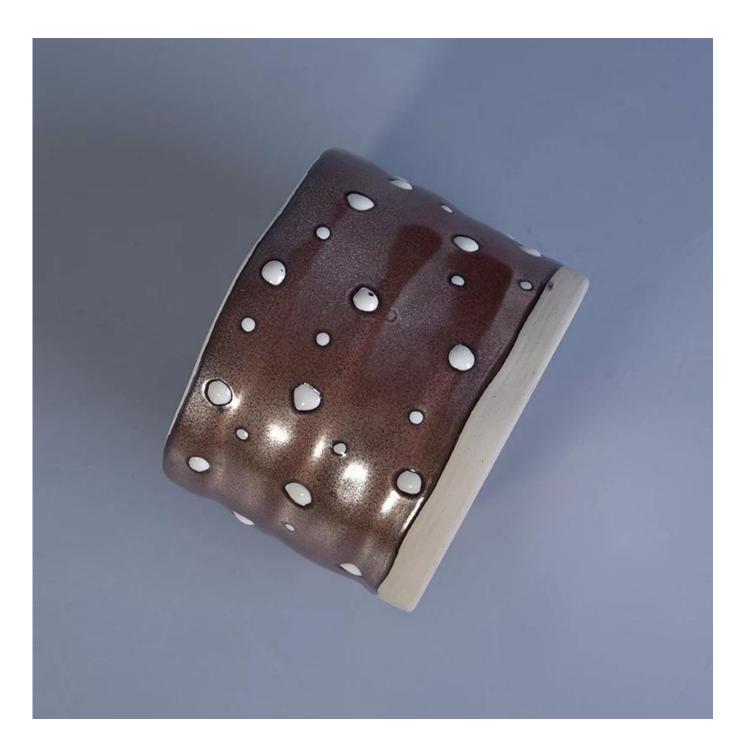

## metal glaze ceramic candle jar with hand drawing

| Item name       | metal glaze ceramic candle jar with hand drawing                                                                       |
|-----------------|------------------------------------------------------------------------------------------------------------------------|
| Item No.        | SGTX17060910B                                                                                                          |
| Size            | Top dia: 9.7cm<br>Bottom dia:9.6cm<br>Height: 7.6cm<br>Weight:293g                                                     |
| Capacity        | 380ml                                                                                                                  |
| Sample time     | 5 days if at exist shape and size of products 15 days if need new shape and size of products                           |
| Packing         | Normal safety packing 24pcs/36pcs/48pcs etc. per export carton with egg divider                                        |
| MOQ             | 3000pcs                                                                                                                |
| Delivery time   | Within 35 days after order confirmed                                                                                   |
| Payment terms   | 30% deposit by T/T in advance, the balance paid after showing the copy of B/L                                          |
| Product feature | 1.High quality and competitve prices 2.Meet SGS,LFGB etc. test 3.Eco-friendly 4.Widely apply to fragrance testing etc. |