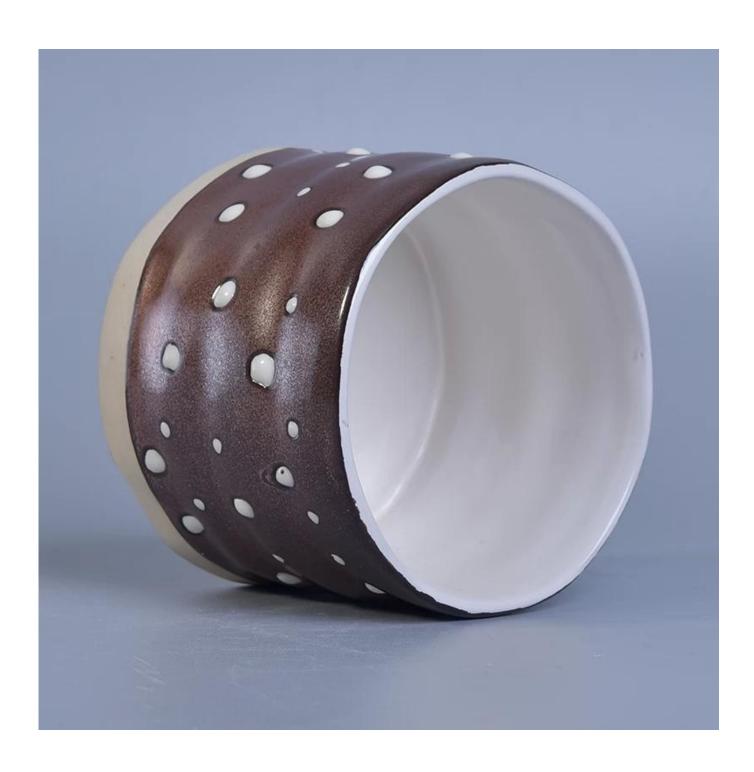

## metal glaze ceramic candle jar with hand drawing

| Item name       | metal glaze ceramic candle jar with hand drawing                                                                       |
|-----------------|------------------------------------------------------------------------------------------------------------------------|
| Item No.        | SGTX17060910B                                                                                                          |
| Size            | Top dia: 9.7cm<br>Bottom dia:9.6cm<br>Height: 7.6cm<br>Weight:293g                                                     |
| Capacity        | 380ml                                                                                                                  |
| Sample time     | 5 days if at exist shape and size of products 15 days if need new shape and size of products                           |
| Packing         | Normal safety packing 24pcs/36pcs/48pcs etc. per export carton with egg divider                                        |
| MOQ             | 3000pcs                                                                                                                |
| Delivery time   | Within 35 days after order confirmed                                                                                   |
| Payment terms   | 30% deposit by T/T in advance, the balance paid after showing the copy of B/L                                          |
| Product feature | 1.High quality and competitve prices 2.Meet SGS,LFGB etc. test 3.Eco-friendly 4.Widely apply to fragrance testing etc. |