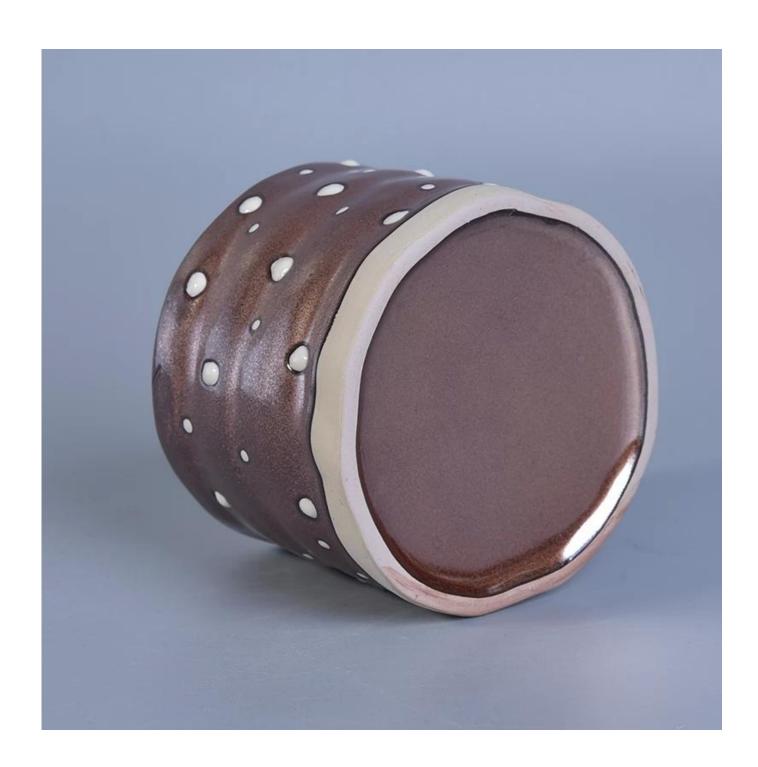

## metal glaze ceramic candle jar with hand drawing

| Item name       | metal glaze ceramic candle jar with hand drawing                                                                       |
|-----------------|------------------------------------------------------------------------------------------------------------------------|
| Item No.        | SGTX17060910B                                                                                                          |
| Size            | Top dia: 9.7cm<br>Bottom dia:9.6cm<br>Height: 7.6cm<br>Weight:293g                                                     |
| Capacity        | 380ml                                                                                                                  |
| Sample time     | 5 days if at exist shape and size of products 15 days if need new shape and size of products                           |
| Packing         | Normal safety packing 24pcs/36pcs/48pcs etc. per export carton with egg divider                                        |
| MOQ             | 3000pcs                                                                                                                |
| Delivery time   | Within 35 days after order confirmed                                                                                   |
| Payment terms   | 30% deposit by T/T in advance, the balance paid after showing the copy of B/L                                          |
| Product feature | 1.High quality and competitve prices 2.Meet SGS,LFGB etc. test 3.Eco-friendly 4.Widely apply to fragrance testing etc. |