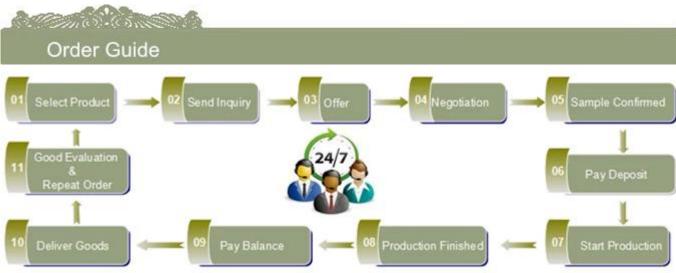

products 15 days if need new shape and size of products                           |
| Packing         | Normal safety packing 24pcs/36pcs/48pcs etc. per export carton with egg divider                                        |
| MOQ             | 3000pcs                                                                                                                |
| Delivery time   | Within 35 days after order confirmed                                                                                   |
| Payment terms   | 30% deposit by T/T in advance, the balance paid after showing the copy of B/L                                          |
| Product feature | 1.High quality and competitve prices 2.Meet SGS,LFGB etc. test 3.Eco-friendly 4.Widely apply to fragrance testing etc. |















<u>Sunny Glassware</u> is a leading candle holders supplier in China since 1992, our glass/ceramic/concrete candle jars etc. and matched accessorriesmainly export to USA, EU, AU with over more than 24 years experience. We're strictly control the quality, our QC team inspect the products from raw material to production then to packing step by step, the inspection strictly according to the AQL standard. We are looking forward your inquiry and cooperation.