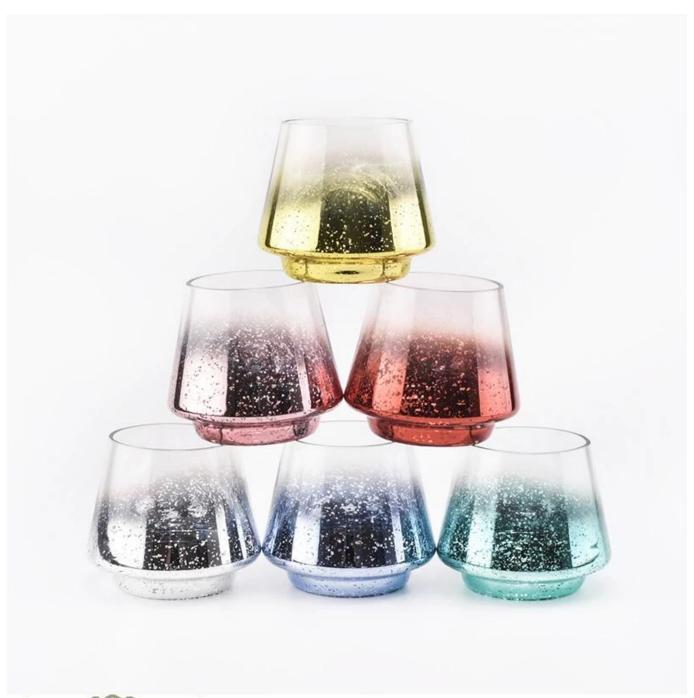

### mercurry votive glass candle jars with laser design

| Element name     | mercurry votive glass candle jars with laser design                                                                                                                                                                                  |
|------------------|--------------------------------------------------------------------------------------------------------------------------------------------------------------------------------------------------------------------------------------|
| Item number      | SGXS19051404                                                                                                                                                                                                                         |
| Cut it           | Top dia: 75mm  Bottom dia: 70mm  Height: 92mm  Max dia:104mm  Weight: 250g  Capacity: 435ml  Sampling time: 5 ~ 7 days after confirmation  Other sizes: 5oz / 8oz / 10oz / 16oz. Are also available                                  |
| Capacity         | 10oz 14oz 16oz etc. It's available                                                                                                                                                                                                   |
| Sampling time    | 1.5 days if the shape and size of the products exist 2.15 days if you need new shape and size of products                                                                                                                            |
| package          | 24pcs / 36pcs / 48pcs regular security packing etc. For export carton with egg divider                                                                                                                                               |
| MOQ              | 5000pcs                                                                                                                                                                                                                              |
| Delivery time    | Within 35 days after the confirmed order                                                                                                                                                                                             |
| Payment terms    | 30% deposit by T / T in advance, the balance after showing the copy of B / L                                                                                                                                                         |
| Product features | <ol> <li>High quality and competitive prices</li> <li>FDA, SGS, LFGB test etc.</li> <li>Eco friendly</li> <li>It is largely focused on weddings, parties, homes, bars, etc.</li> <li>mercurry votive glass candle holders</li> </ol> |