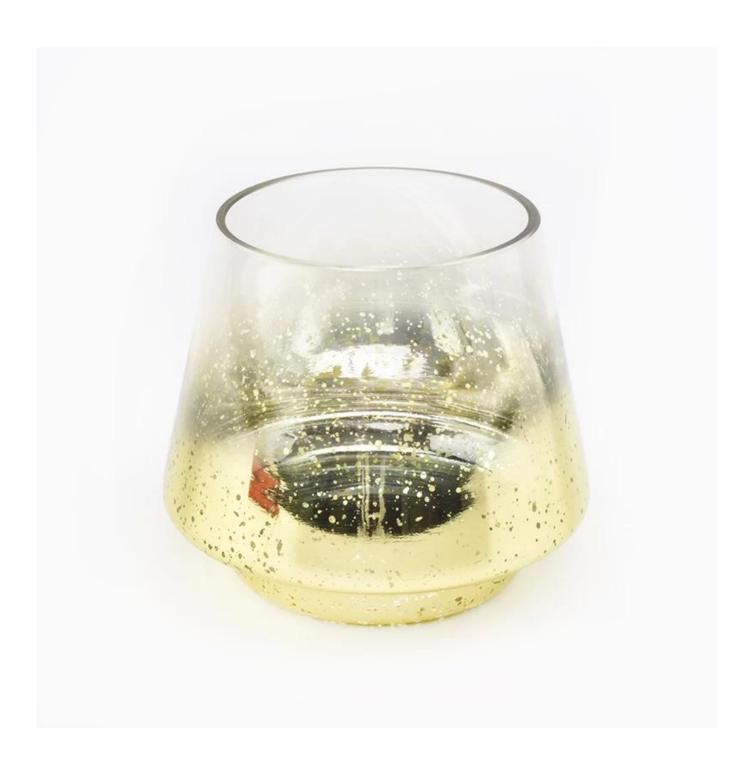

### mercurry votive glass candle jars with laser design

| Element name     | mercurry votive glass candle jars with laser design                                                                                                                                                                                  |
|------------------|--------------------------------------------------------------------------------------------------------------------------------------------------------------------------------------------------------------------------------------|
| Item number      | SGXS19051404                                                                                                                                                                                                                         |
| Cut it           | Top dia: 75mm  Bottom dia: 70mm  Height: 92mm  Max dia:104mm  Weight: 250g  Capacity: 435ml  Sampling time: 5 ~ 7 days after confirmation  Other sizes: 5oz / 8oz / 10oz / 16oz. Are also available                                  |
| Capacity         | 10oz 14oz 16oz etc. It's available                                                                                                                                                                                                   |
| Sampling time    | 1.5 days if the shape and size of the products exist 2.15 days if you need new shape and size of products                                                                                                                            |
| package          | 24pcs / 36pcs / 48pcs regular security packing etc. For export carton with egg divider                                                                                                                                               |
| MOQ              | 5000pcs                                                                                                                                                                                                                              |
| Delivery time    | Within 35 days after the confirmed order                                                                                                                                                                                             |
| Payment terms    | 30% deposit by T / T in advance, the balance after showing the copy of B / L                                                                                                                                                         |
| Product features | <ol> <li>High quality and competitive prices</li> <li>FDA, SGS, LFGB test etc.</li> <li>Eco friendly</li> <li>It is largely focused on weddings, parties, homes, bars, etc.</li> <li>mercurry votive glass candle holders</li> </ol> |