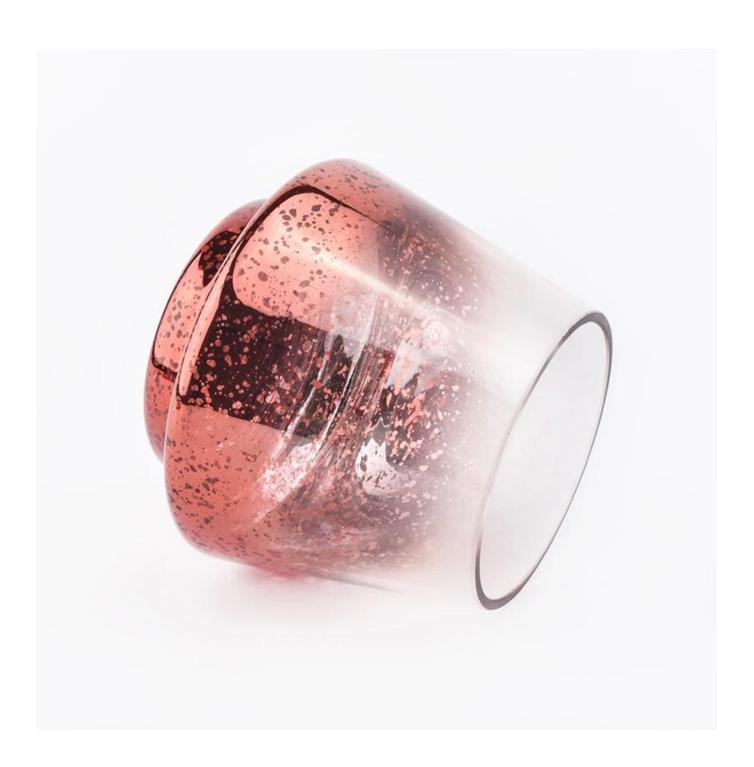

## mercurry votive glass candle jars

| Element name     | mercurry votive glass candle jars                                                                                                                                                                                                    |
|------------------|--------------------------------------------------------------------------------------------------------------------------------------------------------------------------------------------------------------------------------------|
| Item number      | SGXS19051402                                                                                                                                                                                                                         |
| Cut it           | Top dia: 75mm Bottom dia: 70mm Height: 92mm Max dia:104mm Weight: 250g Capacity: $435$ ml Sampling time: $5 \sim 7$ days after confirmation Other sizes: $5$ oz / $8$ oz / $10$ oz / $16$ oz. Are also available                     |
| Capacity         | 10oz 14oz 16oz etc. It's available                                                                                                                                                                                                   |
| Sampling time    | 1.5 days if the shape and size of the products exist 2.15 days if you need new shape and size of products                                                                                                                            |
| package          | 24pcs / 36pcs / 48pcs regular security packing etc. For export carton with egg divider                                                                                                                                               |
| MOQ              | 5000pcs                                                                                                                                                                                                                              |
| Delivery time    | Within 35 days after the confirmed order                                                                                                                                                                                             |
| Payment terms    | 30% deposit by T / T in advance, the balance after showing the copy of B / L                                                                                                                                                         |
| Product features | <ol> <li>High quality and competitive prices</li> <li>FDA, SGS, LFGB test etc.</li> <li>Eco friendly</li> <li>It is largely focused on weddings, parties, homes, bars, etc.</li> <li>mercurry votive glass candle holders</li> </ol> |