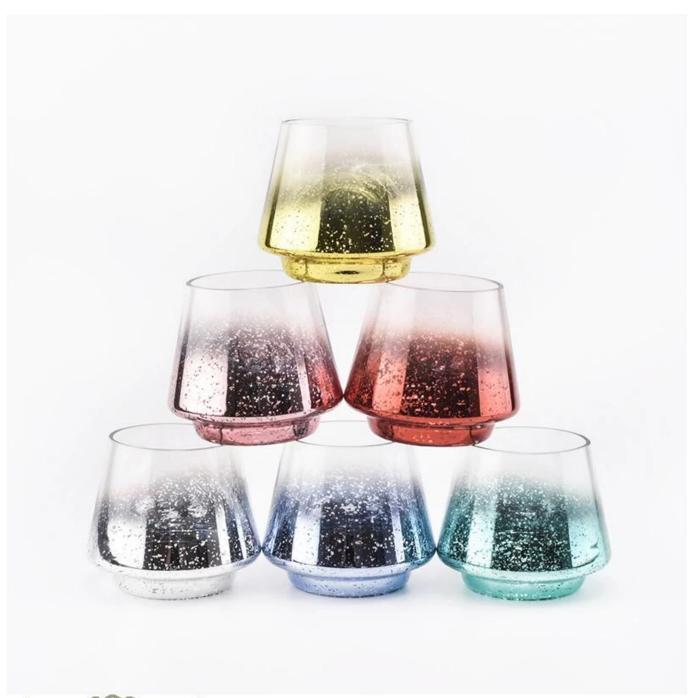

## mercurry votive glass candle jars

| Element name     | mercurry votive glass candle jars                                                                                                                                                                                                    |
|------------------|--------------------------------------------------------------------------------------------------------------------------------------------------------------------------------------------------------------------------------------|
| Item number      | SGXS19051402                                                                                                                                                                                                                         |
| Cut it           | Top dia: 75mm Bottom dia: 70mm Height: 92mm Max dia:104mm Weight: 250g Capacity: $435$ ml Sampling time: $5 \sim 7$ days after confirmation Other sizes: $5$ oz / $8$ oz / $10$ oz / $16$ oz. Are also available                     |
| Capacity         | 10oz 14oz 16oz etc. It's available                                                                                                                                                                                                   |
| Sampling time    | 1.5 days if the shape and size of the products exist 2.15 days if you need new shape and size of products                                                                                                                            |
| package          | 24pcs / 36pcs / 48pcs regular security packing etc. For export carton with egg divider                                                                                                                                               |
| MOQ              | 5000pcs                                                                                                                                                                                                                              |
| Delivery time    | Within 35 days after the confirmed order                                                                                                                                                                                             |
| Payment terms    | 30% deposit by T / T in advance, the balance after showing the copy of B / L                                                                                                                                                         |
| Product features | <ol> <li>High quality and competitive prices</li> <li>FDA, SGS, LFGB test etc.</li> <li>Eco friendly</li> <li>It is largely focused on weddings, parties, homes, bars, etc.</li> <li>mercurry votive glass candle holders</li> </ol> |