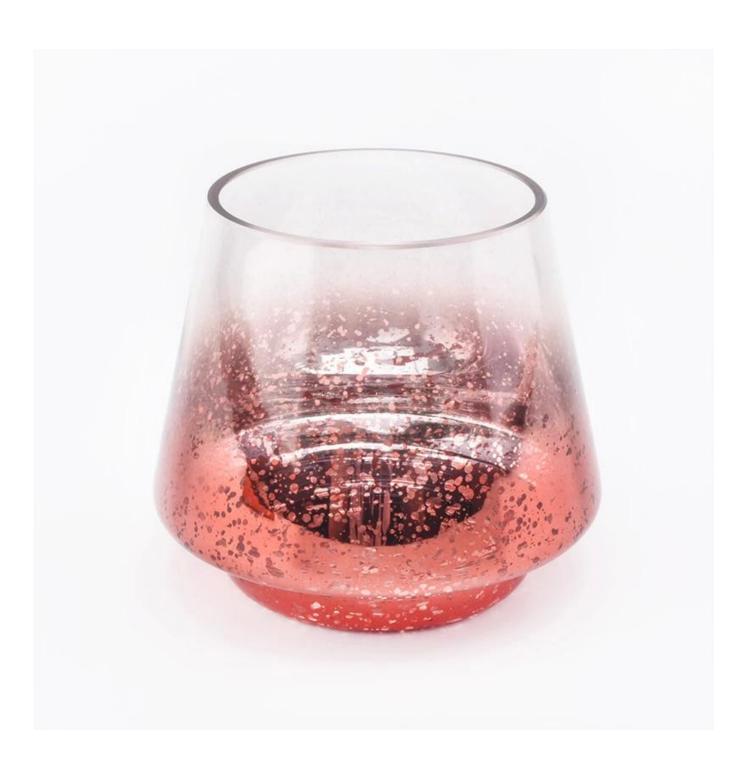

## mercurry votive glass candle jars

| Element name     | mercurry votive glass candle jars                                                                                                                                                                                                    |
|------------------|--------------------------------------------------------------------------------------------------------------------------------------------------------------------------------------------------------------------------------------|
| Item number      | SGXS19051402                                                                                                                                                                                                                         |
| Cut it           | Top dia: 75mm Bottom dia: 70mm Height: 92mm Max dia:104mm Weight: 250g Capacity: $435$ ml Sampling time: $5 \sim 7$ days after confirmation Other sizes: $5$ oz / $8$ oz / $10$ oz / $16$ oz. Are also available                     |
| Capacity         | 10oz 14oz 16oz etc. It's available                                                                                                                                                                                                   |
| Sampling time    | 1.5 days if the shape and size of the products exist 2.15 days if you need new shape and size of products                                                                                                                            |
| package          | 24pcs / 36pcs / 48pcs regular security packing etc. For export carton with egg divider                                                                                                                                               |
| MOQ              | 5000pcs                                                                                                                                                                                                                              |
| Delivery time    | Within 35 days after the confirmed order                                                                                                                                                                                             |
| Payment terms    | 30% deposit by T / T in advance, the balance after showing the copy of B / L                                                                                                                                                         |
| Product features | <ol> <li>High quality and competitive prices</li> <li>FDA, SGS, LFGB test etc.</li> <li>Eco friendly</li> <li>It is largely focused on weddings, parties, homes, bars, etc.</li> <li>mercurry votive glass candle holders</li> </ol> |